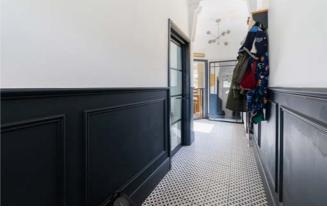

Don entering, you are greeted by a spacious hallway that leads to a delightful lounge boasting high ceilings, period features, and a striking bay window. The stylish dining kitchen at the back of the house is equipped with light and airy units and a range of integrated appliances, with sliding patio doors offering a view of the rear courtyard.