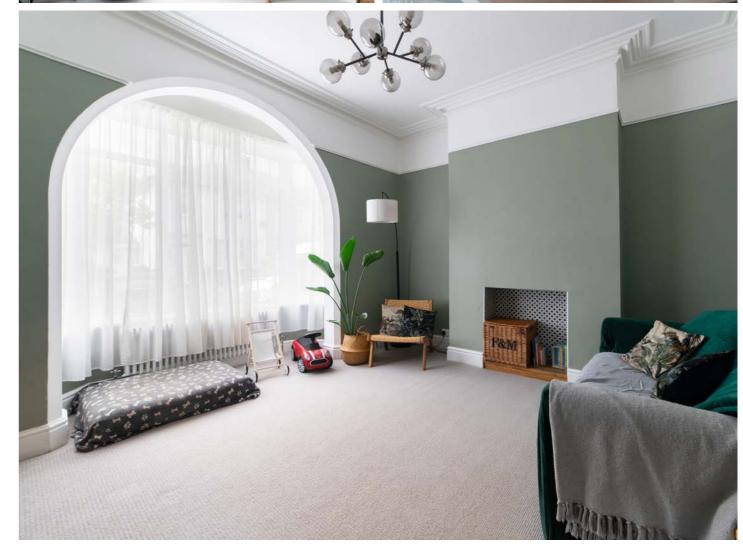

Don entering, you are greeted by a spacious hallway that leads to a delightful lounge boasting high ceilings, period features, and a striking bay window. The stylish dining kitchen at the back of the house is equipped with light and airy units and a range of integrated appliances, with sliding patio doors offering a view of the rear courtyard.

Tpstairs, there are three bedrooms, two of which are generously sized doubles, along with a modern family bathroom featuring a bath and sink/wc vanity unit.

The front of the property boasts a charming walled garden, while the low-maintenance rear offers ample space for dining and relaxation, adorned with vibrant pots and containers.