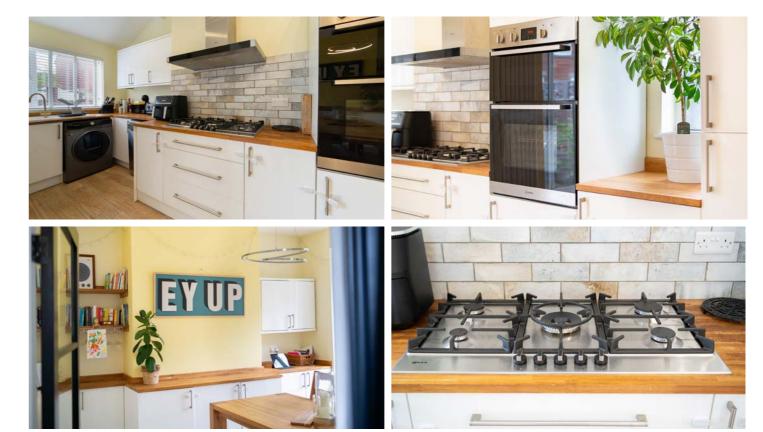

Don entering, you are greeted by a spacious hallway that leads to a delightful lounge boasting high ceilings, period features, and a striking bay window. The stylish dining kitchen at the back of the house is equipped with light and airy units and a range of integrated appliances, with sliding patio doors offering a view of the rear courtyard.