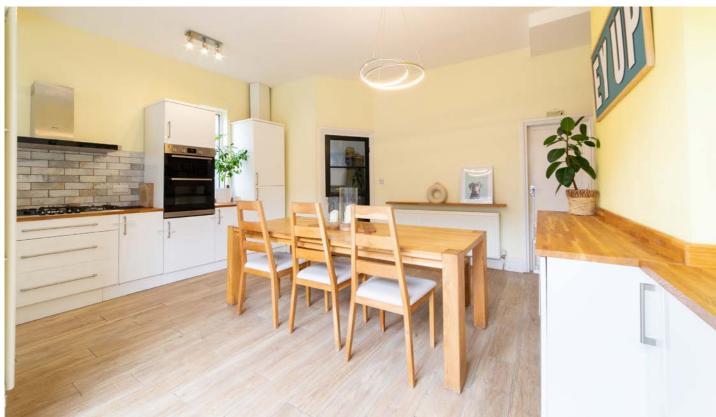

Don entering, you are greeted by a spacious hallway that leads to a delightful lounge boasting high ceilings, period features, and a striking bay window. The stylish dining kitchen at the back of the house is equipped with light and airy units and a range of integrated appliances, with sliding patio doors offering a view of the rear courtyard.