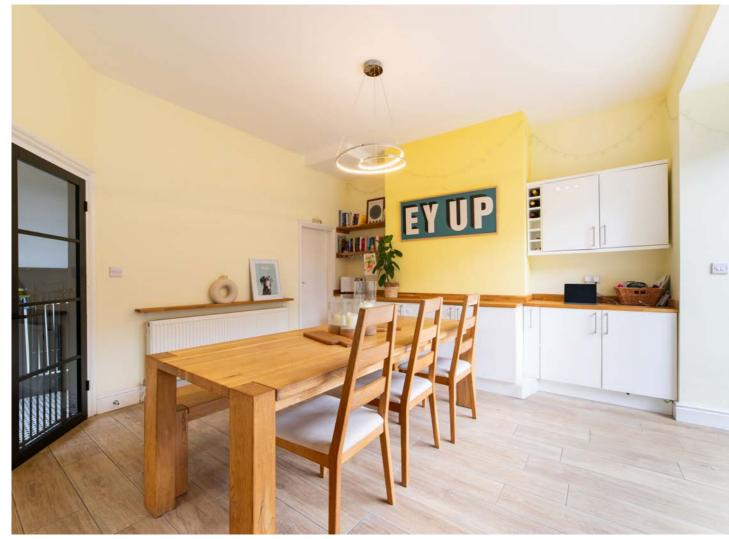

Don entering, you are greeted by a spacious hallway that leads to a delightful lounge boasting high ceilings, period features, and a striking bay window. The stylish dining kitchen at the back of the house is equipped with light and airy units and a range of integrated appliances, with sliding patio doors offering a view of the rear courtyard.