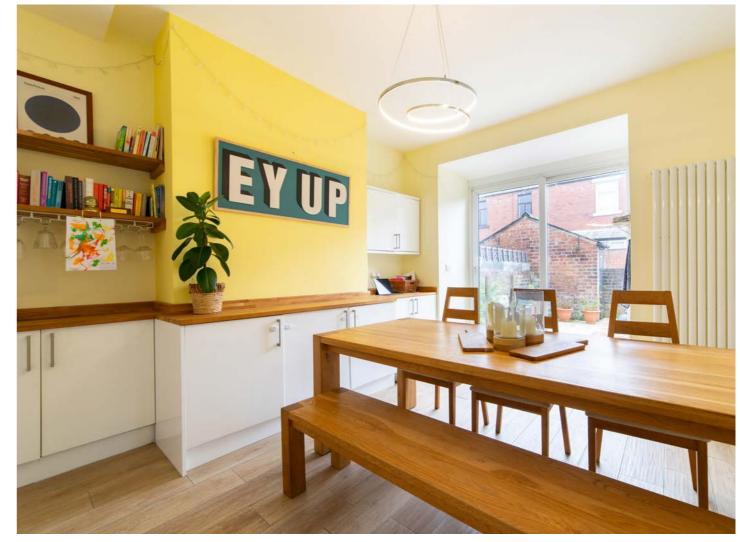

Don entering, you are greeted by a spacious hallway that leads to a delightful lounge boasting high ceilings, period features, and a striking bay window. The stylish dining kitchen at the back of the house is equipped with light and airy units and a range of integrated appliances, with sliding patio doors offering a view of the rear courtyard.