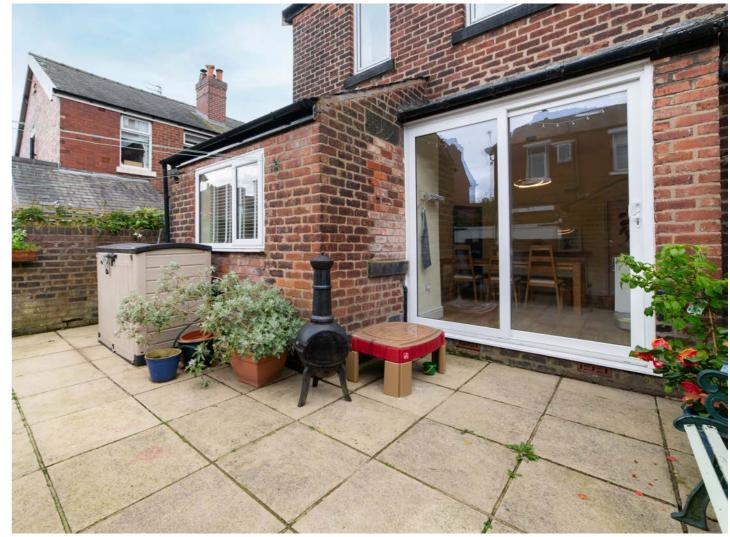

Don entering, you are greeted by a spacious hallway that leads to a delightful lounge boasting high ceilings, period features, and a striking bay window. The stylish dining kitchen at the back of the house is equipped with light and airy units and a range of integrated appliances, with sliding patio doors offering a view of the rear courtyard.

Tpstairs, there are three bedrooms, two of which are generously sized doubles, along with a modern family bathroom featuring a bath and sink/wc vanity unit.

The front of the property boasts a charming walled garden, while the low-maintenance rear offers ample space for dining and relaxation, adorned with vibrant pots and containers.