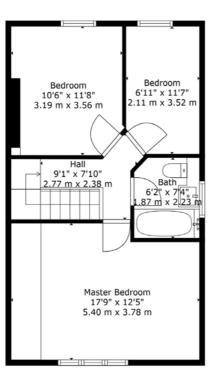

Tpstairs, there are three bedrooms, two of which are generously sized doubles, along with a modern family bathroom featuring a bath and sink/wc vanity unit.

The front of the property boasts a charming walled garden, while the low-maintenance rear offers ample space for dining and relaxation, adorned with vibrant pots and containers.

**Chorley:** 01257 241173 Ormskirk: 01695 570102 Parbold: 01257 442789 Southport: 01704 778668 arnoldandphillips.com

Floor 2

**TOTAL: 1145 sq. ft, 106 m2** FLOOR 1: 614 sq. ft, 57 m2, FLOOR 2: 531 sq. ft, 49 m2