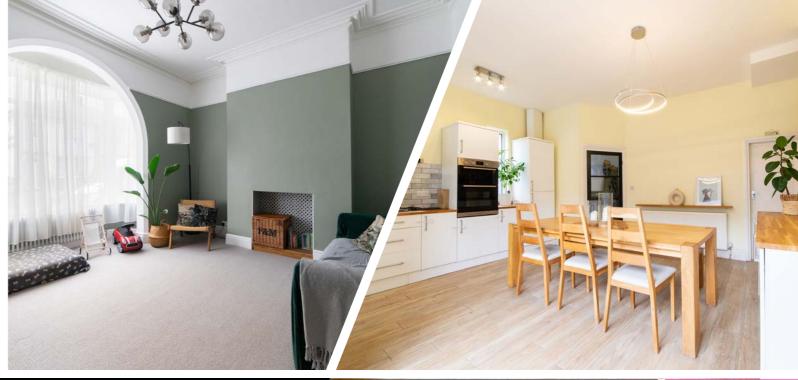

Don entering, you are greeted by a spacious hallway that leads to a delightful lounge boasting high ceilings, period features, and a striking bay window. The stylish dining kitchen at the back of the house is equipped with light and airy units and a range of integrated appliances, with sliding patio doors offering a view of the rear courtyard.