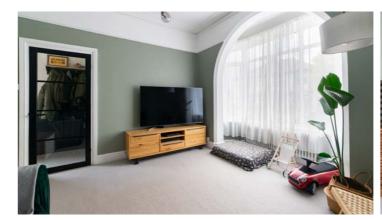

Don entering, you are greeted by a spacious hallway that leads to a delightful lounge boasting high ceilings, period features, and a striking bay window. The stylish dining kitchen at the back of the house is equipped with light and airy units and a range of integrated appliances, with sliding patio doors offering a view of the rear courtyard.