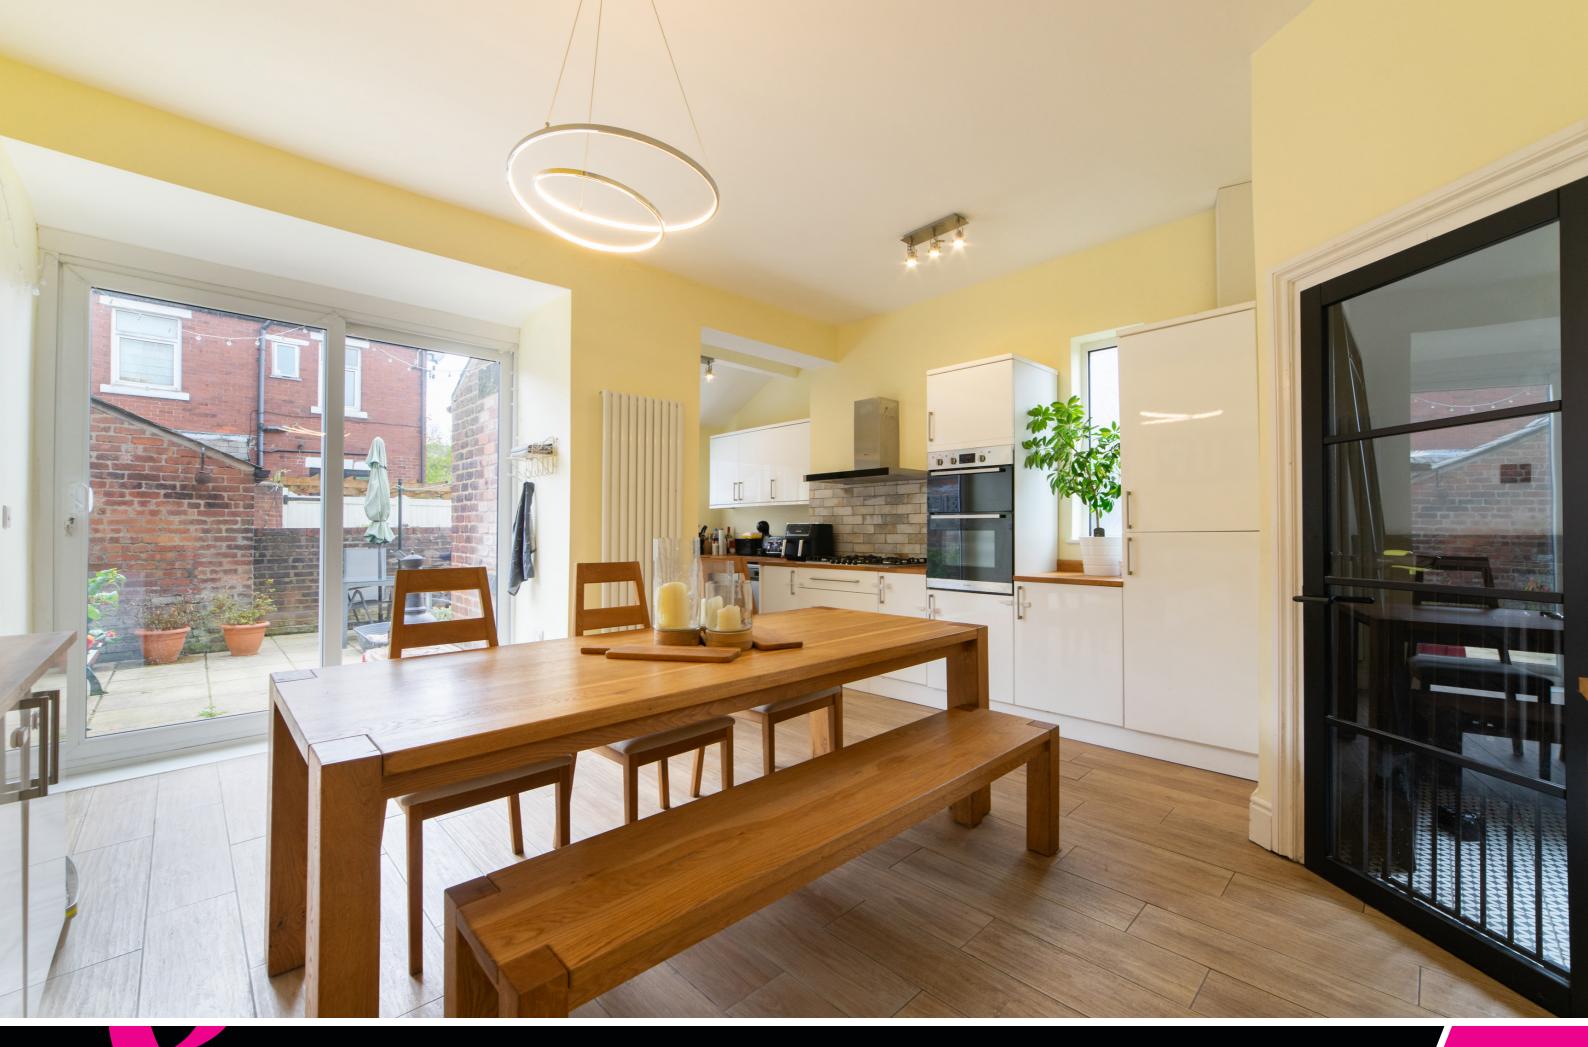

Don entering, you are greeted by a spacious hallway that leads to a delightful lounge boasting high ceilings, period features, and a striking bay window. The stylish dining kitchen at the back of the house is equipped with light and airy units and a range of integrated appliances, with sliding patio doors offering a view of the rear courtyard.