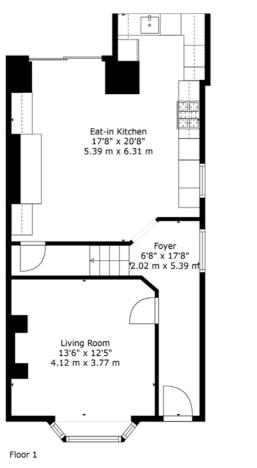

Don entering, you are greeted by a spacious hallway that leads to a delightful lounge boasting high ceilings, period features, and a striking bay window. The stylish dining kitchen at the back of the house is equipped with light and airy units and a range of integrated appliances, with sliding patio doors offering a view of the rear courtyard.

**Chorley:** 01257 241173 Ormskirk: 01695 570102 Parbold: 01257 442789 Southport: 01704 778668 arnoldandphillips.com

Floor 2

**TOTAL: 1145 sq. ft, 106 m2** FLOOR 1: 614 sq. ft, 57 m2, FLOOR 2: 531 sq. ft, 49 m2