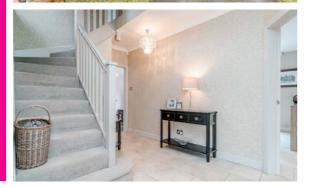

The lovely entrance hallway welcomes visitors and gives access to all ground floor rooms - all of which have beautiful contemporary flooring. The lounge benefits from natural lighting with a picture window to the front and patio doors to the rear making the space feel light, bright and airy. Centred around a lovely fireplace with modern gas fire, the room is perfect for the whole family to relax. The kitchen/dining room has been finished to a wonderful standard and has a lovely outlook over the garden. The fitted kitchen comes with a comprehensive range of wall and base units with complimentary work surfaces, and built-in appliances including fridge freezer, double oven, electric hob, dishwasher and wine cooler. The spacious dining area flows into a light and airy sun room to relax after an evenings entertainment. To round the ground floor off is a handy utility providing further storage and appliances.