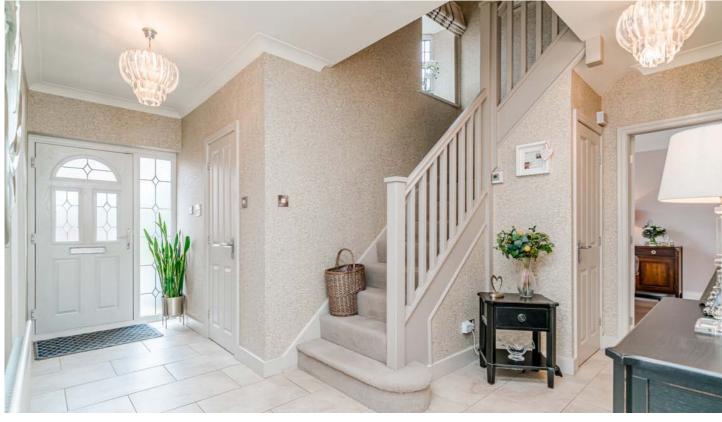

The lovely entrance hallway welcomes visitors and gives access to all ground floor rooms - all of which have beautiful contemporary flooring. The lounge benefits from natural lighting with a picture window to the front and patio doors to the rear making the space feel light, bright and airy. Centred around a lovely fireplace with modern gas fire, the room is perfect for the whole family to relax. The kitchen/dining room has been finished to a wonderful standard and has a lovely outlook over the garden. The fitted kitchen comes with a comprehensive range of wall and base units with complimentary work surfaces, and built-in appliances including fridge freezer, double oven, electric hob, dishwasher and wine cooler. The spacious dining area flows into a light and airy sun room to relax after an evenings entertainment. To round the ground floor off is a handy utility providing further storage and appliances.