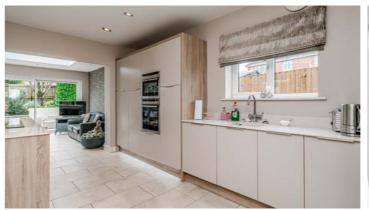

The lovely entrance hallway welcomes visitors and gives access to all ground floor rooms - all of which have beautiful contemporary flooring. The lounge benefits from natural lighting with a picture window to the front and patio doors to the rear making the space feel light, bright and airy. Centred around a lovely fireplace with modern gas fire, the room is perfect for the whole family to relax. The kitchen/dining room has been finished to a wonderful standard and has a lovely outlook over the garden. The fitted kitchen comes with a comprehensive range of wall and base units with complimentary work surfaces, and built-in appliances including fridge freezer, double oven, electric hob, dishwasher and wine cooler. The spacious dining area flows into a light and airy sun room to relax after an evenings entertainment. To round the ground floor off is a handy utility providing further storage and appliances.