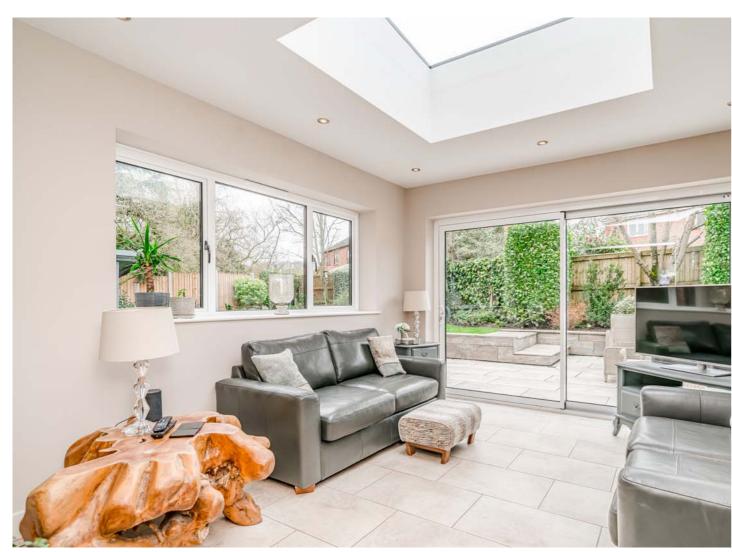

The lovely entrance hallway welcomes visitors and gives access to all ground floor rooms - all of which have beautiful contemporary flooring. The lounge benefits from natural lighting with a picture window to the front and patio doors to the rear making the space feel light, bright and airy. Centred around a lovely fireplace with modern gas fire, the room is perfect for the whole family to relax. The kitchen/dining room has been finished to a wonderful standard and has a lovely outlook over the garden. The fitted kitchen comes with a comprehensive range of wall and base units with complimentary work surfaces, and built-in appliances including fridge freezer, double oven, electric hob, dishwasher and wine cooler. The spacious dining area flows into a light and airy sun room to relax after an evenings entertainment. To round the ground floor off is a handy utility providing further storage and appliances.