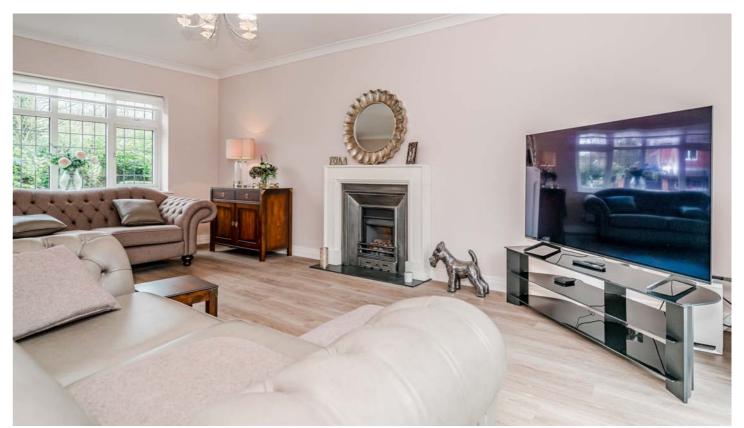

The lovely entrance hallway welcomes visitors and gives access to all ground floor rooms - all of which have beautiful contemporary flooring. The lounge benefits from natural lighting with a picture window to the front and patio doors to the rear making the space feel light, bright and airy. Centred around a lovely fireplace with modern gas fire, the room is perfect for the whole family to relax. The kitchen/dining room has been finished to a wonderful standard and has a lovely outlook over the garden. The fitted kitchen comes with a comprehensive range of wall and base units with complimentary work surfaces, and built-in appliances including fridge freezer, double oven, electric hob, dishwasher and wine cooler. The spacious dining area flows into a light and airy sun room to relax after an evenings entertainment. To round the ground floor off is a handy utility providing further storage and appliances.