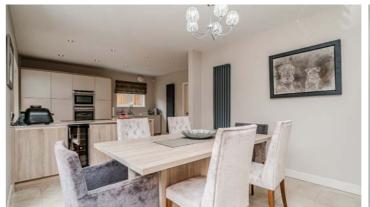

The lovely entrance hallway welcomes visitors and gives access to all ground floor rooms - all of which have beautiful contemporary flooring. The lounge benefits from natural lighting with a picture window to the front and patio doors to the rear making the space feel light, bright and airy. Centred around a lovely fireplace with modern gas fire, the room is perfect for the whole family to relax. The kitchen/dining room has been finished to a wonderful standard and has a lovely outlook over the garden. The fitted kitchen comes with a comprehensive range of wall and base units with complimentary work surfaces, and built-in appliances including fridge freezer, double oven, electric hob, dishwasher and wine cooler. The spacious dining area flows into a light and airy sun room to relax after an evenings entertainment. To round the ground floor off is a handy utility providing further storage and appliances.