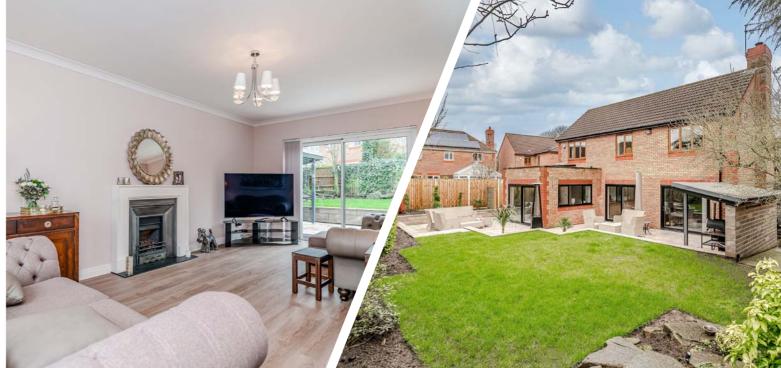

The lovely entrance hallway welcomes visitors and gives access to all ground floor rooms - all of which have beautiful contemporary flooring. The lounge benefits from natural lighting with a picture window to the front and patio doors to the rear making the space feel light, bright and airy. Centred around a lovely fireplace with modern gas fire, the room is perfect for the whole family to relax. The kitchen/dining room has been finished to a wonderful standard and has a lovely outlook over the garden. The fitted kitchen comes with a comprehensive range of wall and base units with complimentary work surfaces, and built-in appliances including fridge freezer, double oven, electric hob, dishwasher and wine cooler. The spacious dining area flows into a light and airy sun room to relax after an evenings entertainment. To round the ground floor off is a handy utility providing further storage and appliances.

Externally, there is ample driveway parking to the side of the property with Laccess to the detached double garage which benefits from power and lighting. The home has well kept front and rear gardens, with the rear having a perfectly manicured lawn with porcelain tiled patio, ideal for outdoor entertaining. The area is highly desirable and noted for its quality residential properties and its proximity to some of the area's finest schools, along with handy access to Chorley's bustling town centre and a short drive to the motorway and railway networks. Contact our Chorley branch today to avoid disappointment.