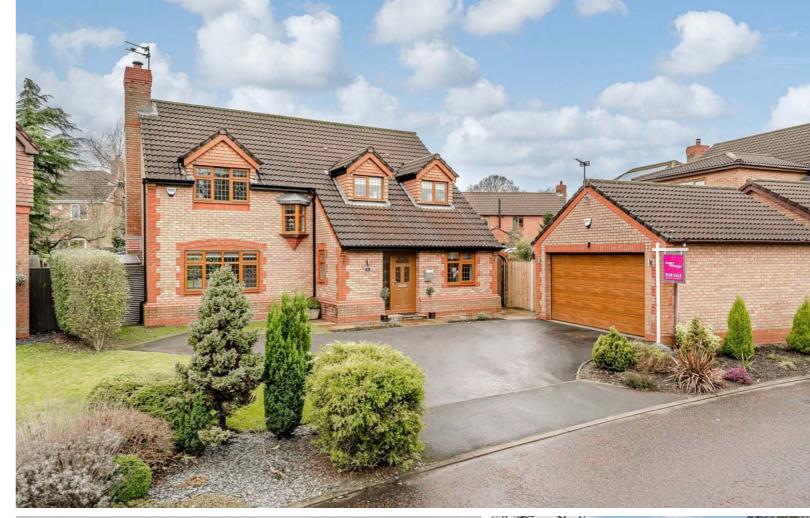

This beautiful four bedroom detached family home rests on a large plot in this highly desirable area. The property affords generously proportioned accommodation which is perfectly suited to the needs of the modern family. The owners have presented the property with tasteful decor and quality fixtures and fittings - and internal inspection will certainly not disappoint. Spanning to circa 2198 square feet, the accommodation highlights include reception hallway, cloaks, wc, lounge, kitchen/diner, family/sun room, utility, study/snug, four wonderful bedrooms (master with en-suite facilities), and a family bathroom.

Externally, there is ample driveway parking to the side of the property with Laccess to the detached double garage which benefits from power and lighting. The home has well kept front and rear gardens, with the rear having a perfectly manicured lawn with porcelain tiled patio, ideal for outdoor entertaining. The area is highly desirable and noted for its quality residential properties and its proximity to some of the area's finest schools, along with handy access to Chorley's bustling town centre and a short drive to the motorway and railway networks. Contact our Chorley branch today to avoid disappointment.