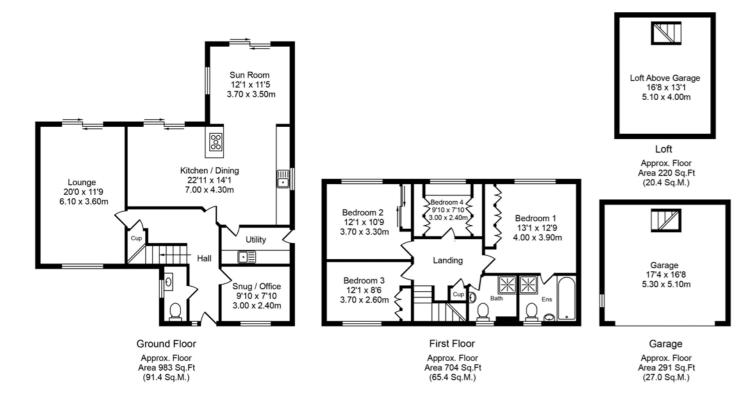

## Total Approx. Floor Area 2198 Sq.ft. (204.2 Sq.M.)

Whilst every effort is made to accurately reproduce these floor plans,measurements are approximate,not to scale and for illustrative purposes only

Tenure: We are advised by our client that the property is Freehold Council Tax Band: F

This beautiful four bedroom detached family home rests on a large plot in this highly desirable area. The property affords generously proportioned accommodation which is perfectly suited to the needs of the modern family. The owners have presented the property with tasteful decor and quality fixtures and fittings - and internal inspection will certainly not disappoint. Spanning to circa 2198 square feet, the accommodation highlights include reception hallway, cloaks, wc, lounge, kitchen/diner, family/sun room, utility, study/snug, four wonderful bedrooms (master with en-suite facilities), and a family bathroom.

To the first floor there are four bedrooms, all of which have built-in storage. The master bedroom benefits from an en-suite shower room and air conditioning. Bedroom four is currently set up as dressing room but is large enough to accommodate a double bed. Rounding off the first floor is a four-piece family bathroom finished with beautiful tiling and flooring.

Externally, there is ample driveway parking to the side of the property with Laccess to the detached double garage which benefits from power and lighting. The home has well kept front and rear gardens, with the rear having a perfectly manicured lawn with porcelain tiled patio, ideal for outdoor entertaining. The area is highly desirable and noted for its quality residential properties and its proximity to some of the area's finest schools, along with handy access to Chorley's bustling town centre and a short drive to the motorway and railway networks. Contact our Chorley branch today to avoid disappointment.