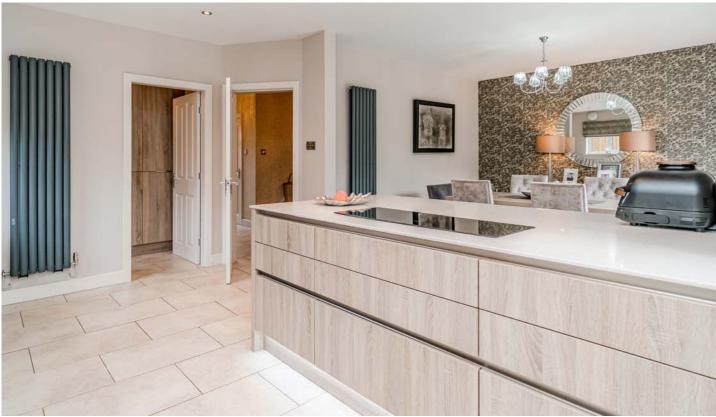

The lovely entrance hallway welcomes visitors and gives access to all ground floor rooms - all of which have beautiful contemporary flooring. The lounge benefits from natural lighting with a picture window to the front and patio doors to the rear making the space feel light, bright and airy. Centred around a lovely fireplace with modern gas fire, the room is perfect for the whole family to relax. The kitchen/dining room has been finished to a wonderful standard and has a lovely outlook over the garden. The fitted kitchen comes with a comprehensive range of wall and base units with complimentary work surfaces, and built-in appliances including fridge freezer, double oven, electric hob, dishwasher and wine cooler. The spacious dining area flows into a light and airy sun room to relax after an evenings entertainment. To round the ground floor off is a handy utility providing further storage and appliances.