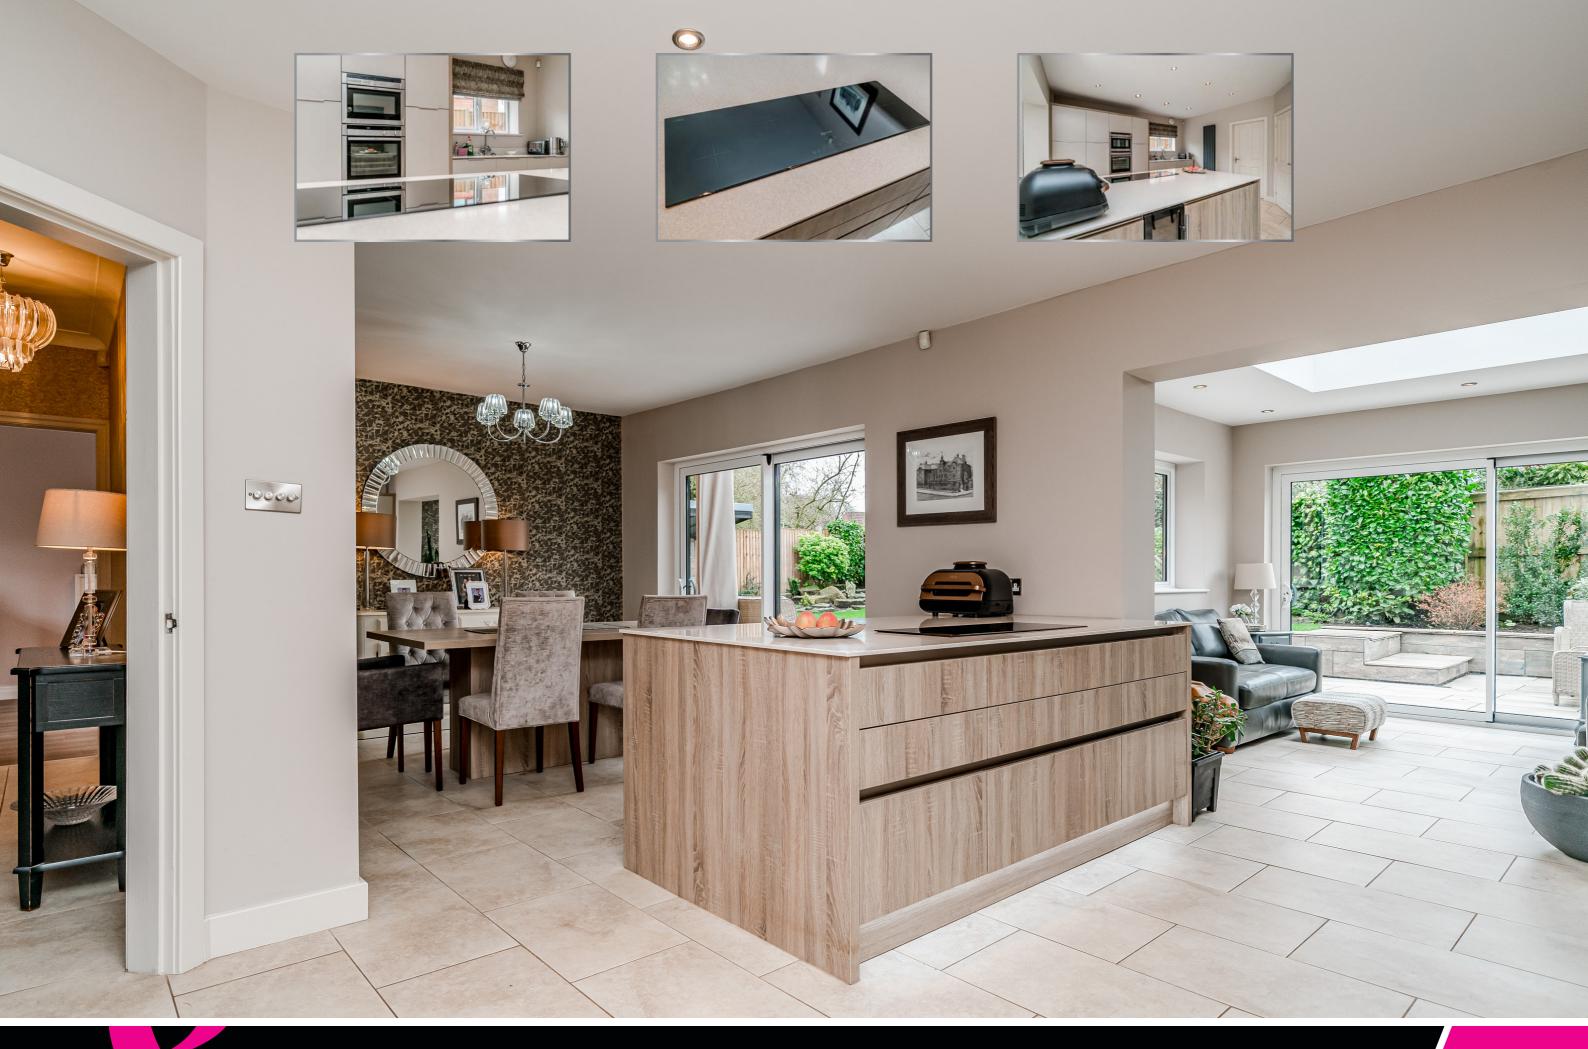

The lovely entrance hallway welcomes visitors and gives access to all ground floor rooms - all of which have beautiful contemporary flooring. The lounge benefits from natural lighting with a picture window to the front and patio doors to the rear making the space feel light, bright and airy. Centred around a lovely fireplace with modern gas fire, the room is perfect for the whole family to relax. The kitchen/dining room has been finished to a wonderful standard and has a lovely outlook over the garden. The fitted kitchen comes with a comprehensive range of wall and base units with complimentary work surfaces, and built-in appliances including fridge freezer, double oven, electric hob, dishwasher and wine cooler. The spacious dining area flows into a light and airy sun room to relax after an evenings entertainment. To round the ground floor off is a handy utility providing further storage and appliances.

SPACIOUS DETACHED FAMILY HOME

Four Bedrooms (Master With En-Suite)

HIGH STANDARD OF PRESENTATION
THROUGHOUT

CIRCA 2198 SQ FT

Family Dining Kitchen

Sun Room

DETACHED DOUBLE GARAGE &
OFF ROAD PARKING

BEAUTIFULLY LANDSCAPED GARDEN