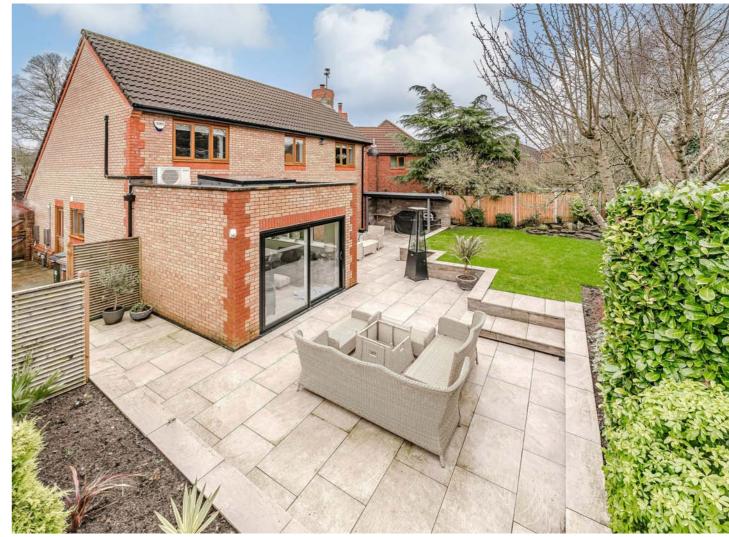

Externally, there is ample driveway parking to the side of the property with Laccess to the detached double garage which benefits from power and lighting. The home has well kept front and rear gardens, with the rear having a perfectly manicured lawn with porcelain tiled patio, ideal for outdoor entertaining. The area is highly desirable and noted for its quality residential properties and its proximity to some of the area's finest schools, along with handy access to Chorley's bustling town centre and a short drive to the motorway and railway networks. Contact our Chorley branch today to avoid disappointment.