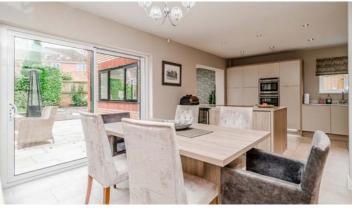

The lovely entrance hallway welcomes visitors and gives access to all ground floor rooms - all of which have beautiful contemporary flooring. The lounge benefits from natural lighting with a picture window to the front and patio doors to the rear making the space feel light, bright and airy. Centred around a lovely fireplace with modern gas fire, the room is perfect for the whole family to relax. The kitchen/dining room has been finished to a wonderful standard and has a lovely outlook over the garden. The fitted kitchen comes with a comprehensive range of wall and base units with complimentary work surfaces, and built-in appliances including fridge freezer, double oven, electric hob, dishwasher and wine cooler. The spacious dining area flows into a light and airy sun room to relax after an evenings entertainment. To round the ground floor off is a handy utility providing further storage and appliances.