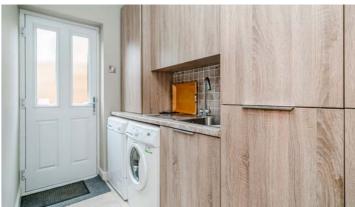

The lovely entrance hallway welcomes visitors and gives access to all ground floor rooms - all of which have beautiful contemporary flooring. The lounge benefits from natural lighting with a picture window to the front and patio doors to the rear making the space feel light, bright and airy. Centred around a lovely fireplace with modern gas fire, the room is perfect for the whole family to relax. The kitchen/dining room has been finished to a wonderful standard and has a lovely outlook over the garden. The fitted kitchen comes with a comprehensive range of wall and base units with complimentary work surfaces, and built-in appliances including fridge freezer, double oven, electric hob, dishwasher and wine cooler. The spacious dining area flows into a light and airy sun room to relax after an evenings entertainment. To round the ground floor off is a handy utility providing further storage and appliances.