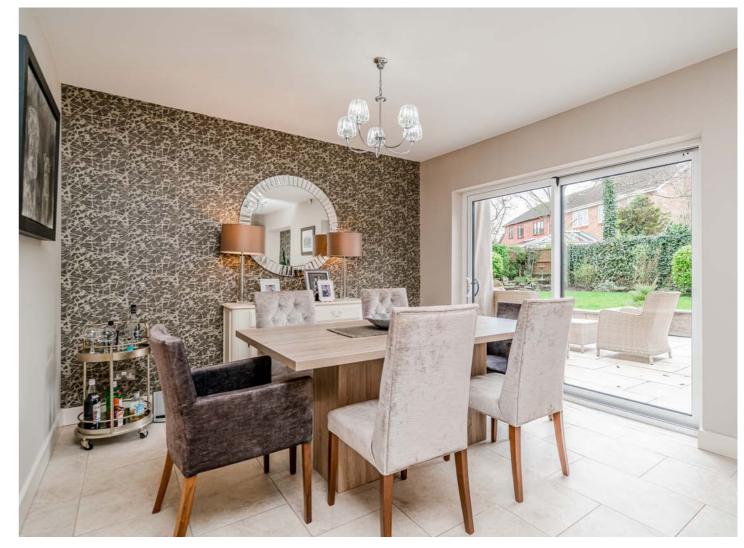

The lovely entrance hallway welcomes visitors and gives access to all ground floor rooms - all of which have beautiful contemporary flooring. The lounge benefits from natural lighting with a picture window to the front and patio doors to the rear making the space feel light, bright and airy. Centred around a lovely fireplace with modern gas fire, the room is perfect for the whole family to relax. The kitchen/dining room has been finished to a wonderful standard and has a lovely outlook over the garden. The fitted kitchen comes with a comprehensive range of wall and base units with complimentary work surfaces, and built-in appliances including fridge freezer, double oven, electric hob, dishwasher and wine cooler. The spacious dining area flows into a light and airy sun room to relax after an evenings entertainment. To round the ground floor off is a handy utility providing further storage and appliances.