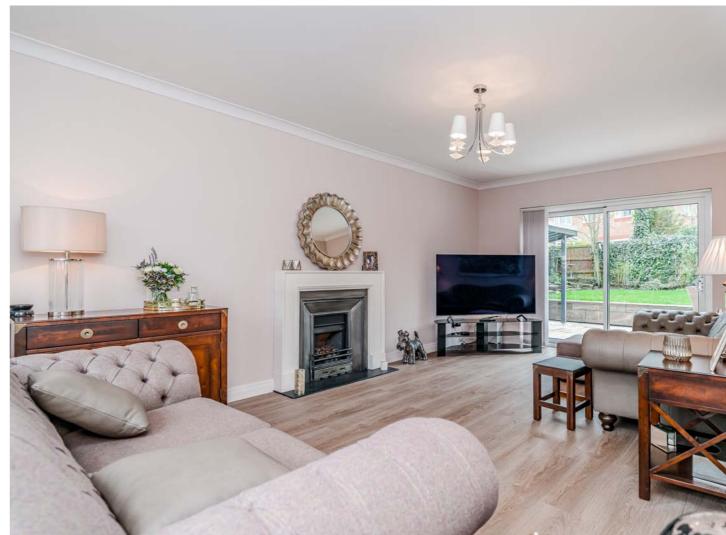

The lovely entrance hallway welcomes visitors and gives access to all ground floor rooms - all of which have beautiful contemporary flooring. The lounge benefits from natural lighting with a picture window to the front and patio doors to the rear making the space feel light, bright and airy. Centred around a lovely fireplace with modern gas fire, the room is perfect for the whole family to relax. The kitchen/dining room has been finished to a wonderful standard and has a lovely outlook over the garden. The fitted kitchen comes with a comprehensive range of wall and base units with complimentary work surfaces, and built-in appliances including fridge freezer, double oven, electric hob, dishwasher and wine cooler. The spacious dining area flows into a light and airy sun room to relax after an evenings entertainment. To round the ground floor off is a handy utility providing further storage and appliances.