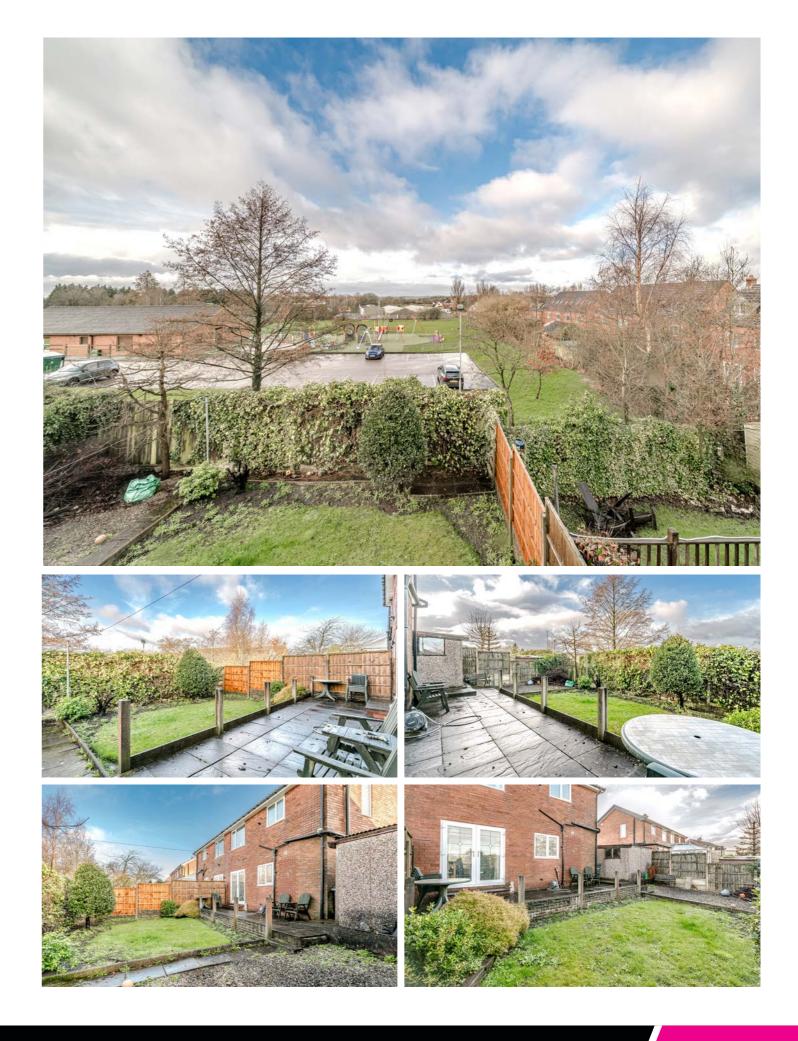

Utside, a spacious driveway accommodates multiple cars and there's a detached garage. The rear features a patio, lawned garden, and offers privacy.

This property is in a popular village location and close to pubs, bars, restaurants, bespoke cafes, shops and good primary and secondary schools. Transport links make this location sought after with a local train station, regular bus route and easy access to motorway networks.