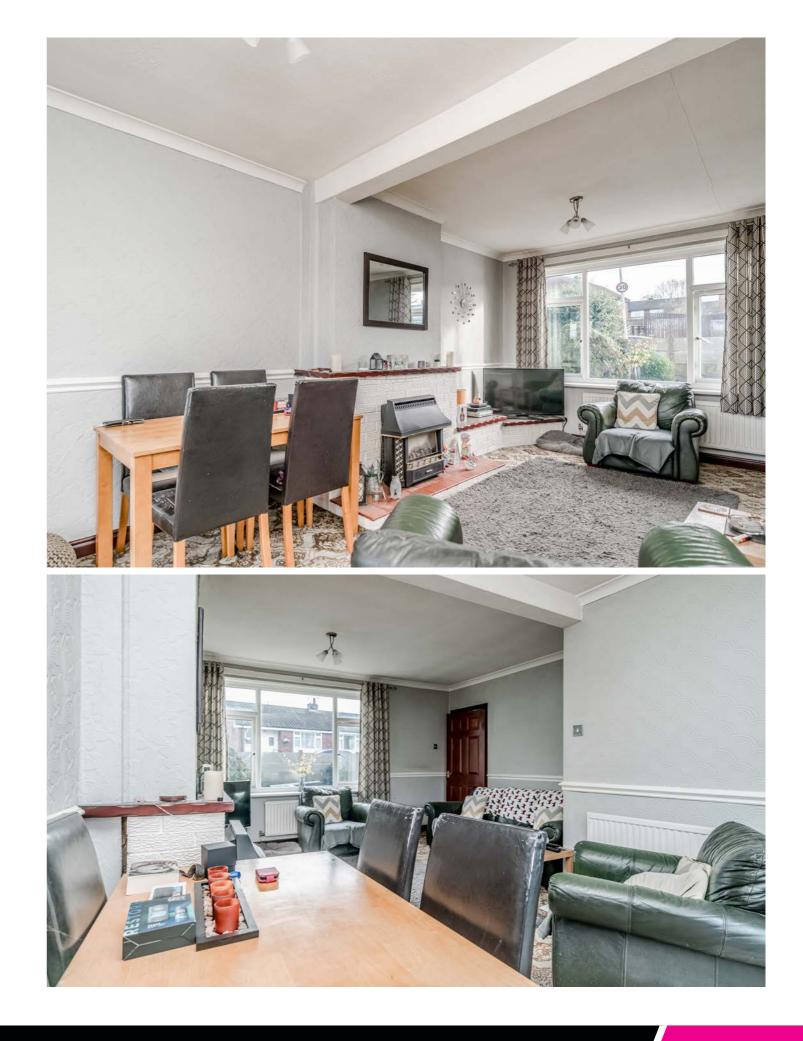

Upon entering, you're greeted by an inviting hallway leading to a comfortable lounge dining room and a well-appointed kitchen with a practical utility room.

Tpstairs, three bedrooms and a family shower room await.