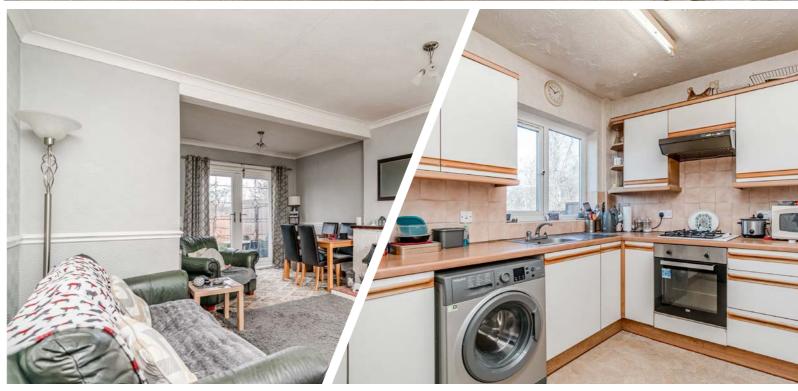

Upon entering, you're greeted by an inviting hallway leading to a comfortable lounge dining room and a well-appointed kitchen with a practical utility room.

Tpstairs, three bedrooms and a family shower room await.