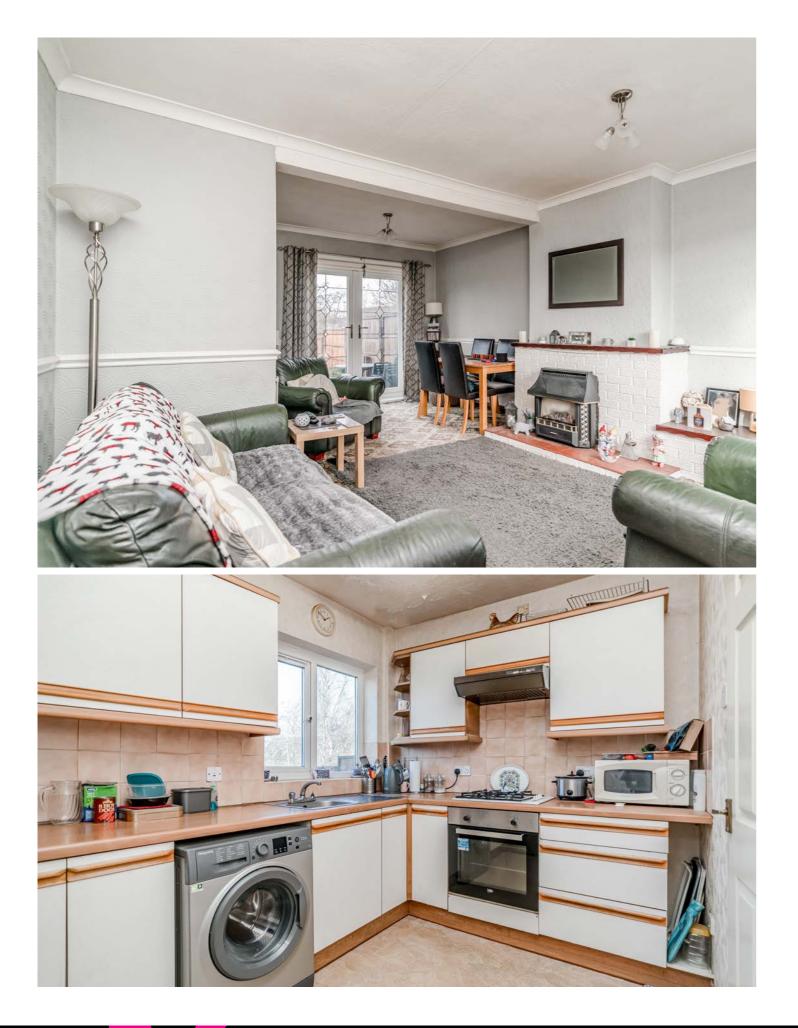

Upon entering, you're greeted by an inviting hallway leading to a comfortable lounge dining room and a well-appointed kitchen with a practical utility room.

Tpstairs, three bedrooms and a family shower room await.