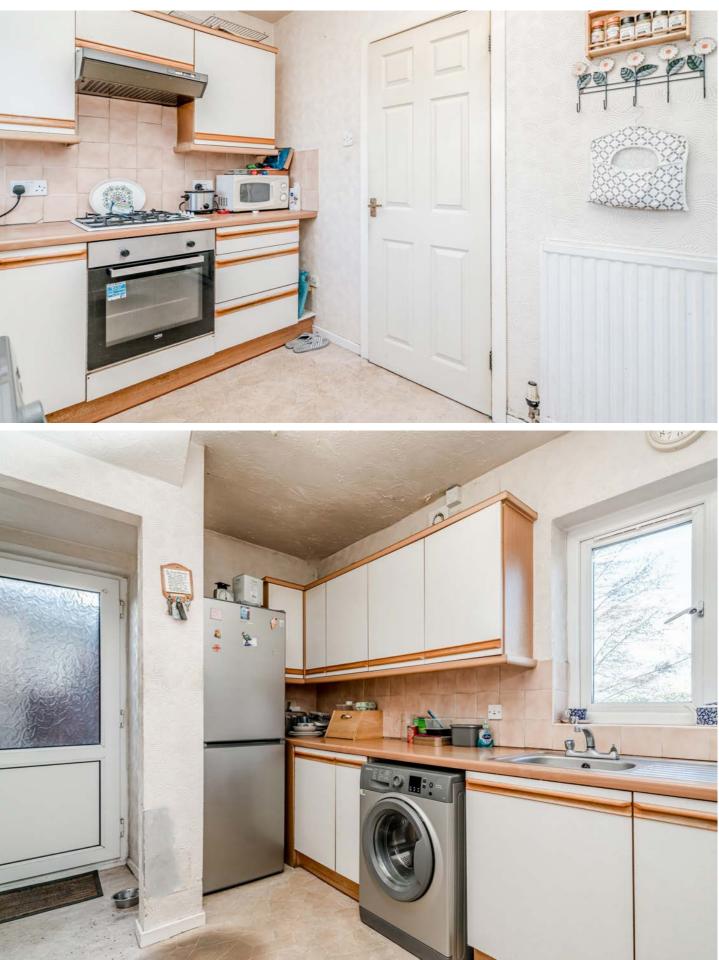

Upon entering, you're greeted by an inviting hallway leading to a comfortable lounge dining room and a well-appointed kitchen with a practical utility room.

Tpstairs, three bedrooms and a family shower room await.