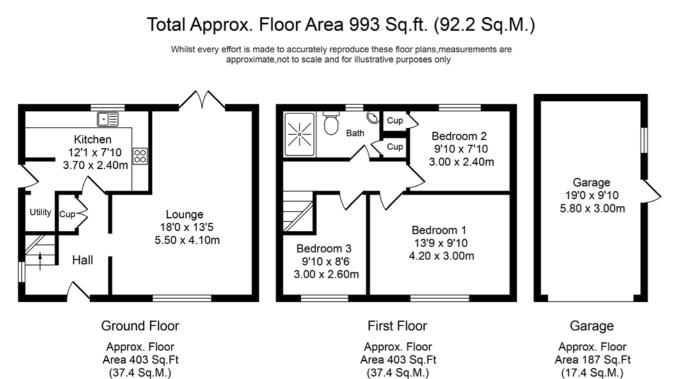

Upon entering, you're greeted by an inviting hallway leading to a comfortable lounge dining room and a well-appointed kitchen with a practical utility room.

Tpstairs, three bedrooms and a family shower room await.

Utside, a spacious driveway accommodates multiple cars and there's a detached garage. The rear features a patio, lawned garden, and offers privacy.

This property is in a popular village location and close to pubs, bars, restaurants, bespoke cafes, shops and good primary and secondary schools. Transport links make this location sought after with a local train station, regular bus route and easy access to motorway networks.

A n early viewing is highly recommended to secure this fantastic property.

THE LUXURY PROPERTY SPECIALISTS

KEY FEATURESSemi Detached HomeThree BedroomsCirca 993 Square FeetLounge Dining RoomDriveway ParkingGarageVillage LocationGreat Transport Links