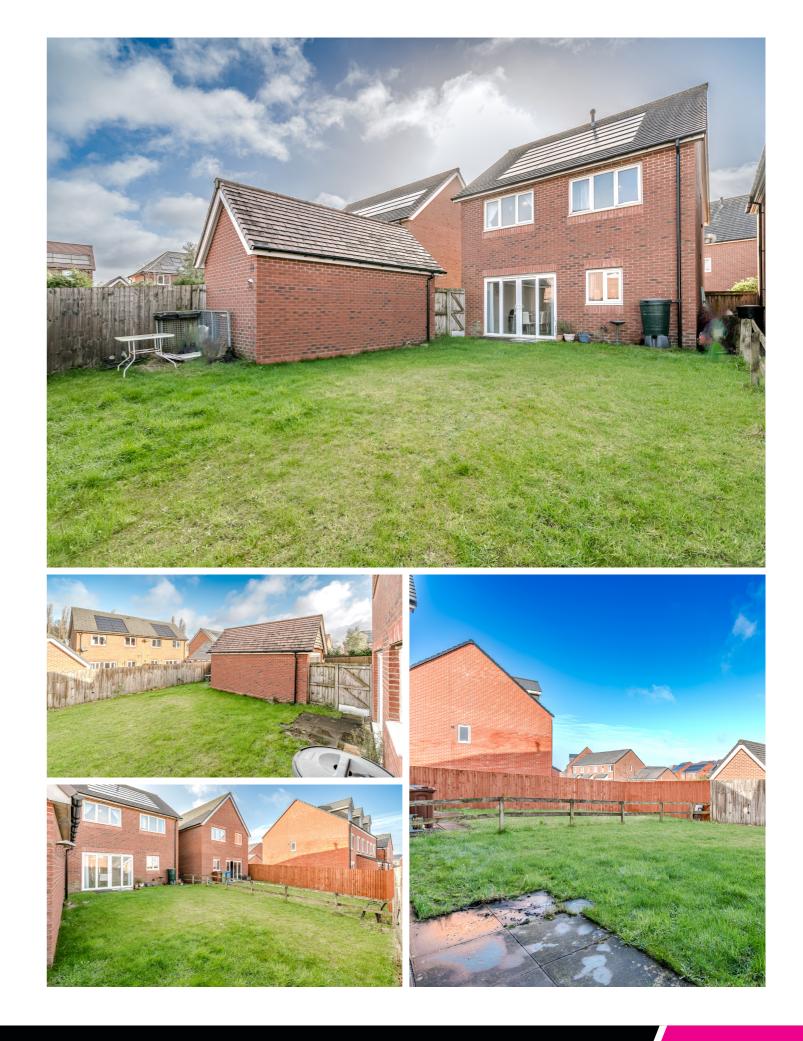

Upstairs there are four bedrooms, including a master with fitted wardrobes and an en-suite shower room and a family bathroom.

Utside, a driveway allows for off-street parking leading to a brick built detached single garage, while the rear garden mostly laid to lawn and offers outdoor relaxation space.