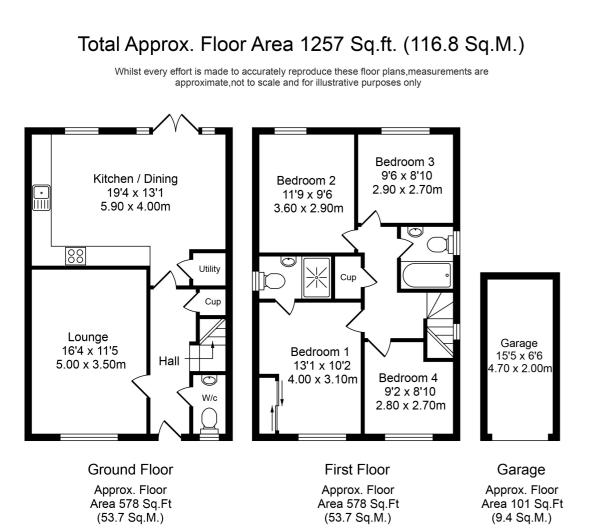

The ground level boasts a generously sized front lounge and a dining kitchen at the rear, complete with patio doors opening to the garden. The modern kitchen features light coloured units, integrated appliances and contrasting work surfaces. The ground floors is rounded off with a utility room and a cloaks/WC.

Upstairs there are four bedrooms, including a master with fitted wardrobes and an en-suite shower room and a family bathroom.

Utside, a driveway allows for off-street parking leading to a brick built detached single garage, while the rear garden mostly laid to lawn and offers outdoor relaxation space.