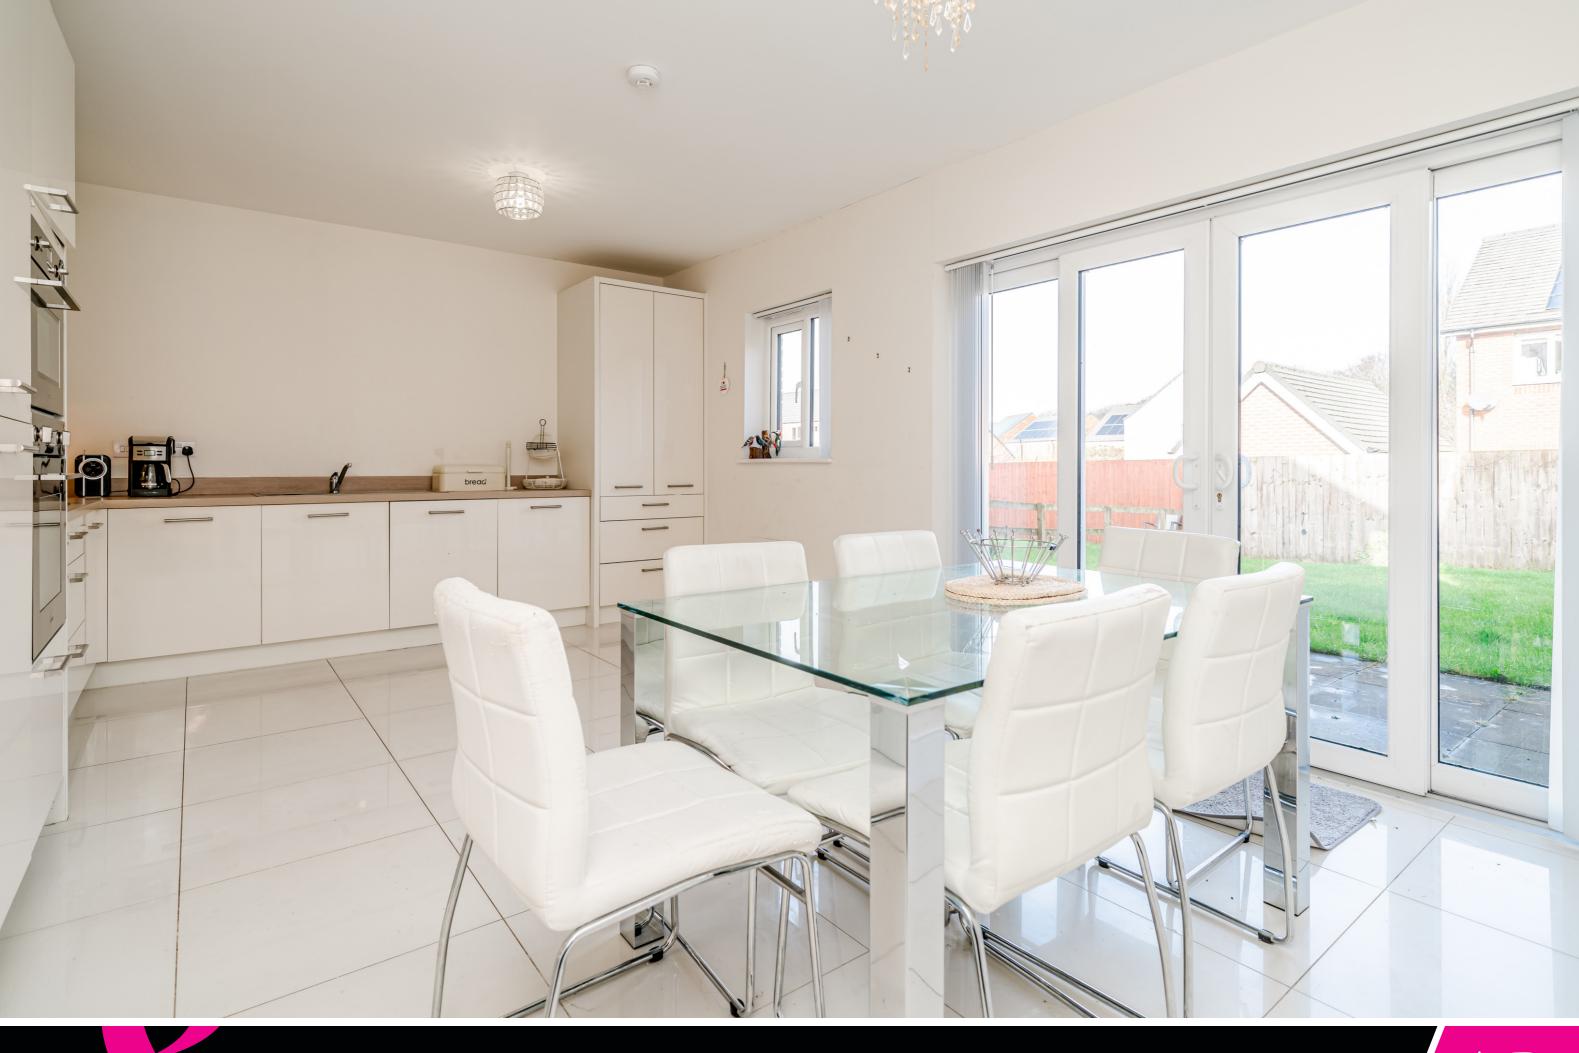

The ground level boasts a generously sized front lounge and a dining kitchen at the rear, complete with patio doors opening to the garden. The modern kitchen features light coloured units, integrated appliances and contrasting work surfaces. The ground floors is rounded off with a utility room and a cloaks/WC.