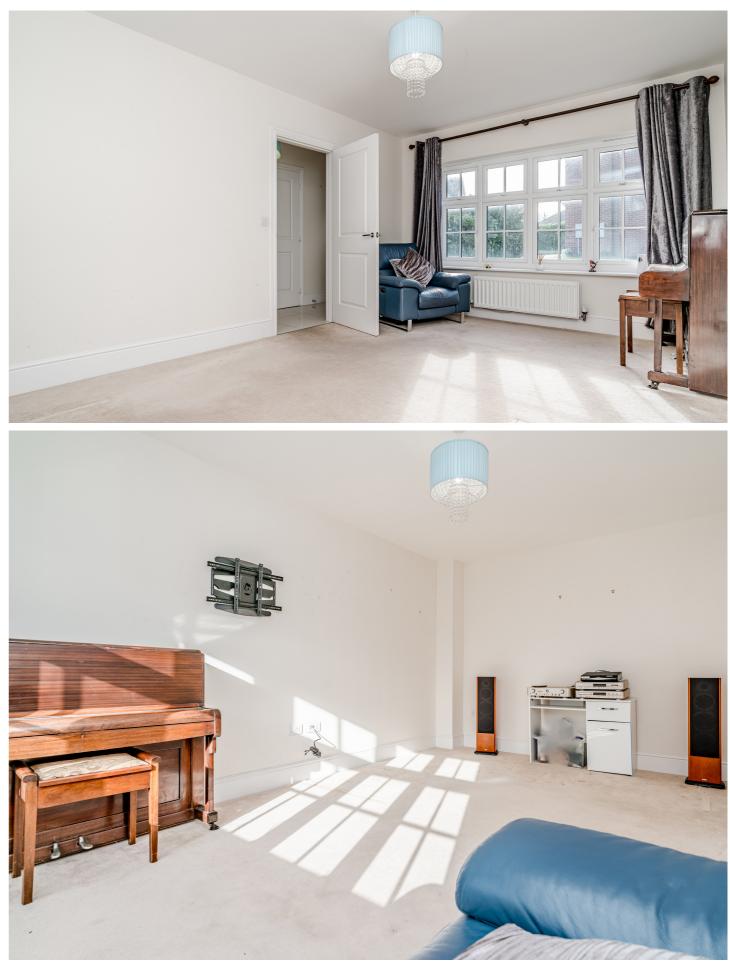

The ground level boasts a generously sized front lounge and a dining kitchen at the rear, complete with patio doors opening to the garden. The modern kitchen features light coloured units, integrated appliances and contrasting work surfaces. The ground floors is rounded off with a utility room and a cloaks/WC.