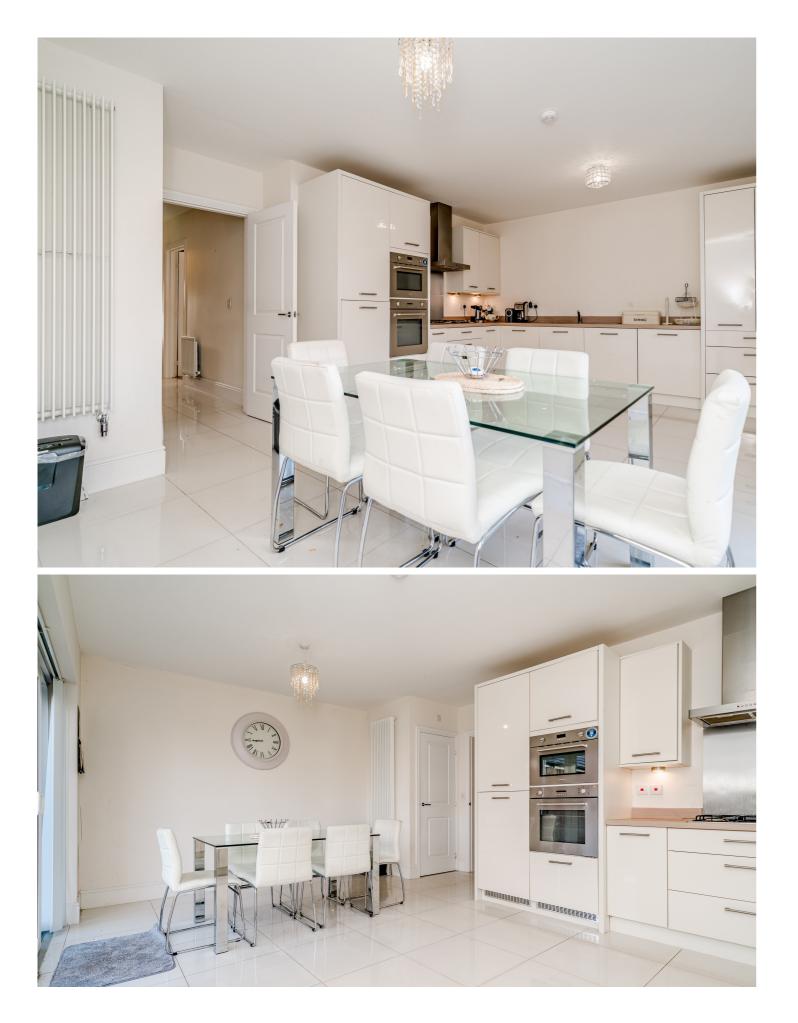

The ground level boasts a generously sized front lounge and a dining kitchen at the rear, complete with patio doors opening to the garden. The modern kitchen features light coloured units, integrated appliances and contrasting work surfaces. The ground floors is rounded off with a utility room and a cloaks/WC.