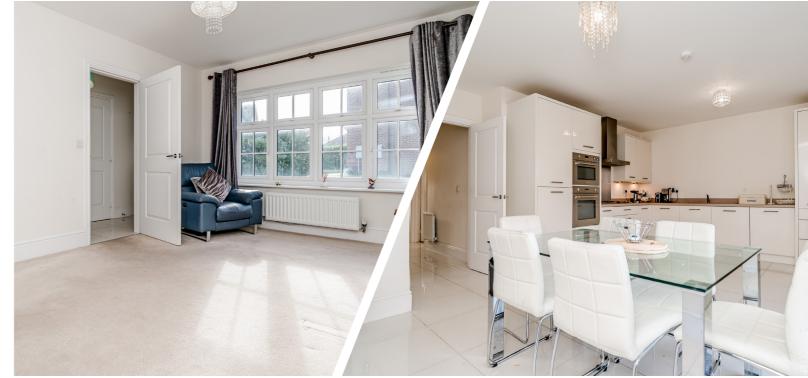

The ground level boasts a generously sized front lounge and a dining kitchen at the rear, complete with patio doors opening to the garden. The modern kitchen features light coloured units, integrated appliances and contrasting work surfaces. The ground floors is rounded off with a utility room and a cloaks/WC.