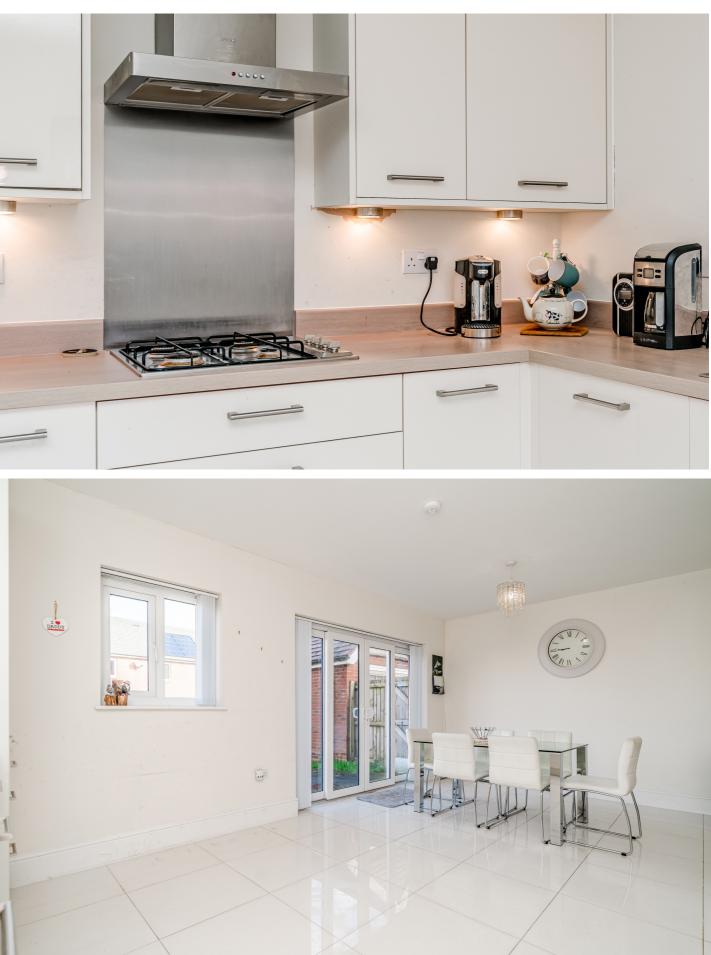

The ground level boasts a generously sized front lounge and a dining kitchen at the rear, complete with patio doors opening to the garden. The modern kitchen features light coloured units, integrated appliances and contrasting work surfaces. The ground floors is rounded off with a utility room and a cloaks/WC.