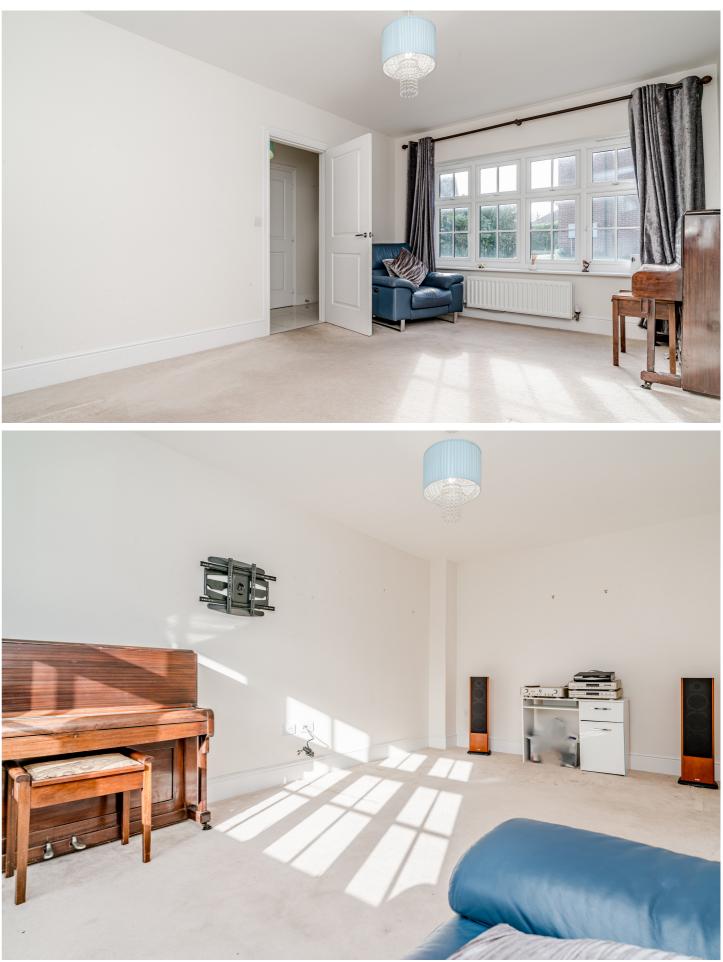

The ground level boasts a generously sized front lounge and a dining kitchen at the rear, complete with patio doors opening to the garden. The modern kitchen features light coloured units, integrated appliances and contrasting work surfaces. The ground floors is rounded off with a utility room and a cloaks/WC.