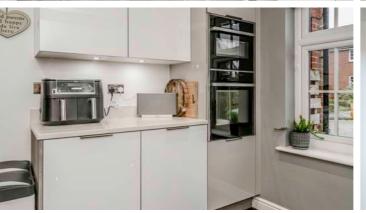

This beautifully presented detached property is in a sought after location and is tastefully decorated to a high standard throughout.

The flowing flow plan of 1397 square feet comprises of a entrance hallway, proceeding into a spacious and light lounge with dual aspect windows and a modern dining kitchen with white wall and base units, breakfast bar and dining table, this has a range of integrated appliances, a great room for entertaining. French doors lead into a easy maintainable rear garden. The ground floor also benefits from a handy utility room and a cloakroom/WC.