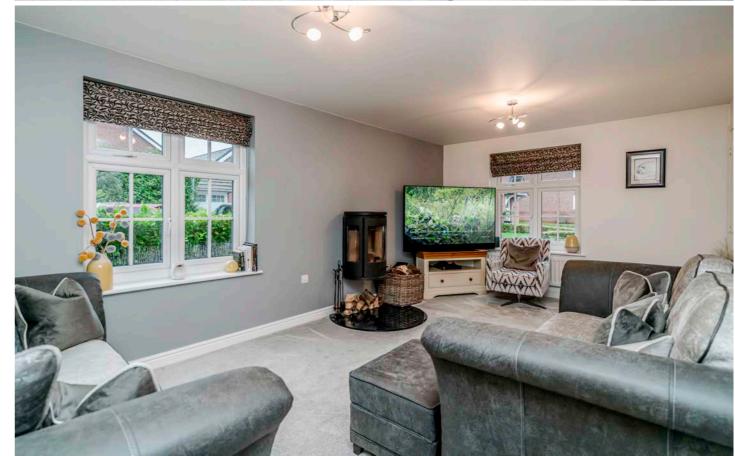

This beautifully presented detached property is in a sought after location and is tastefully decorated to a high standard throughout.

The flowing flow plan of 1397 square feet comprises of a entrance hallway, proceeding into a spacious and light lounge with dual aspect windows and a modern dining kitchen with white wall and base units, breakfast bar and dining table, this has a range of integrated appliances, a great room for entertaining. French doors lead into a easy maintainable rear garden. The ground floor also benefits from a handy utility room and a cloakroom/WC.

## KEY FEATURES

Well Presented Detached Home

Four Good Sized Bedrooms

Circa 1397 Square Feet

Spacious Lounge

Modern Kitchen

Stunning Rear Garden

Driveway Parking