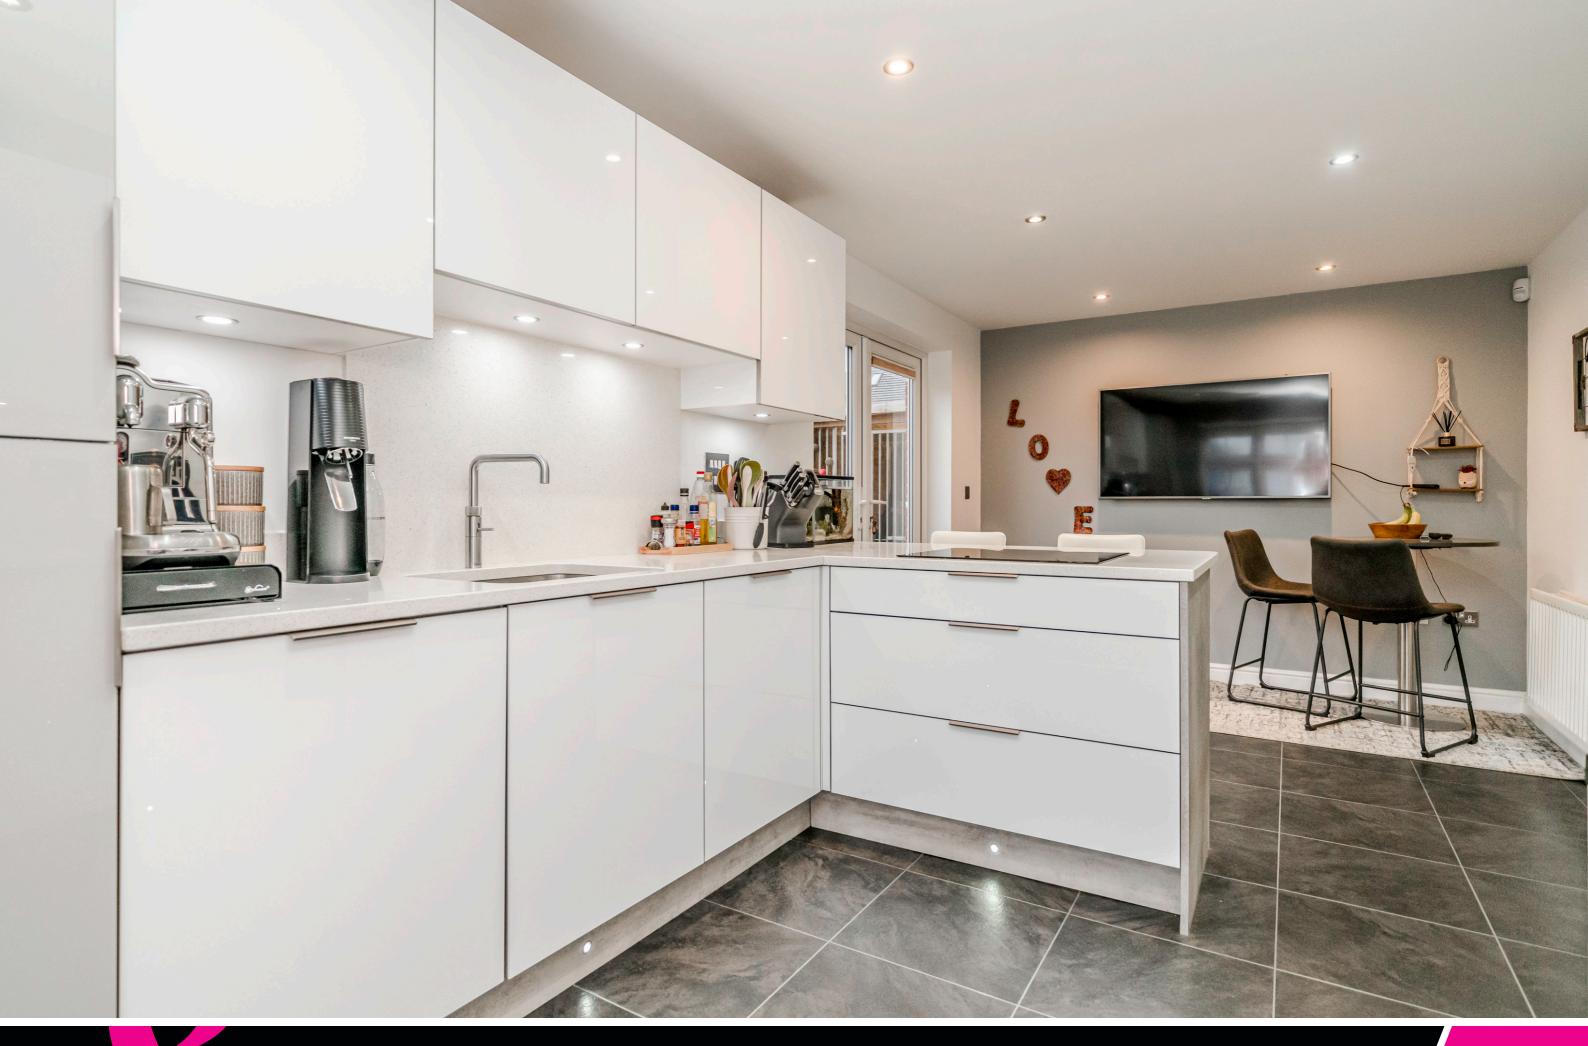

This beautifully presented detached property is in a sought after location and is tastefully decorated to a high standard throughout.

The flowing flow plan of 1397 square feet comprises of a entrance hallway, proceeding into a spacious and light lounge with dual aspect windows and a modern dining kitchen with white wall and base units, breakfast bar and dining table, this has a range of integrated appliances, a great room for entertaining. French doors lead into a easy maintainable rear garden. The ground floor also benefits from a handy utility room and a cloakroom/WC.

## KEY FEATURES

Well Presented Detached Home

Four Good Sized Bedrooms

Circa 1397 Square Feet

Spacious Lounge

Modern Kitchen

Stunning Rear Garden

Driveway Parking