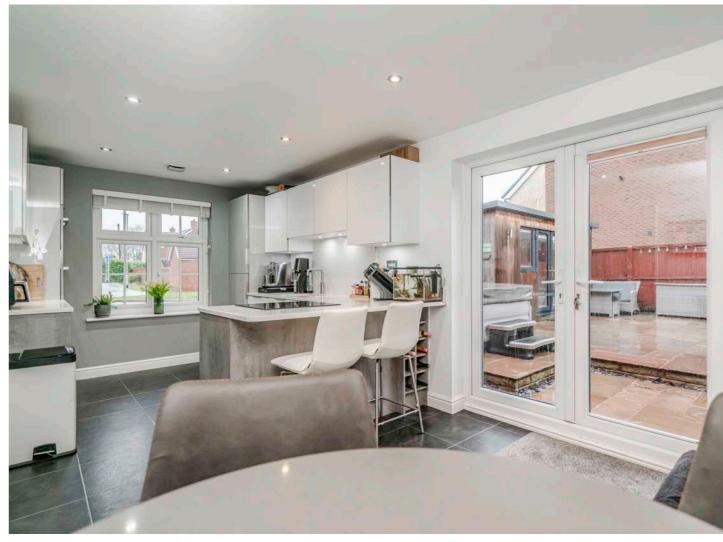

This beautifully presented detached property is in a sought after location and is tastefully decorated to a high standard throughout.

The flowing flow plan of 1397 square feet comprises of a entrance hallway, proceeding into a spacious and light lounge with dual aspect windows and a modern dining kitchen with white wall and base units, breakfast bar and dining table, this has a range of integrated appliances, a great room for entertaining. French doors lead into a easy maintainable rear garden. The ground floor also benefits from a handy utility room and a cloakroom/WC.

## KEY FEATURES

Well Presented Detached Home

Four Good Sized Bedrooms

Circa 1397 Square Feet

Spacious Lounge

Modern Kitchen

Stunning Rear Garden

Driveway Parking