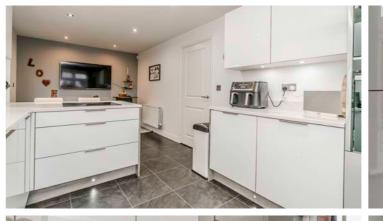

This beautifully presented detached property is in a sought after location and is tastefully decorated to a high standard throughout.

The flowing flow plan of 1397 square feet comprises of a entrance hallway, proceeding into a spacious and light lounge with dual aspect windows and a modern dining kitchen with white wall and base units, breakfast bar and dining table, this has a range of integrated appliances, a great room for entertaining. French doors lead into a easy maintainable rear garden. The ground floor also benefits from a handy utility room and a cloakroom/WC.