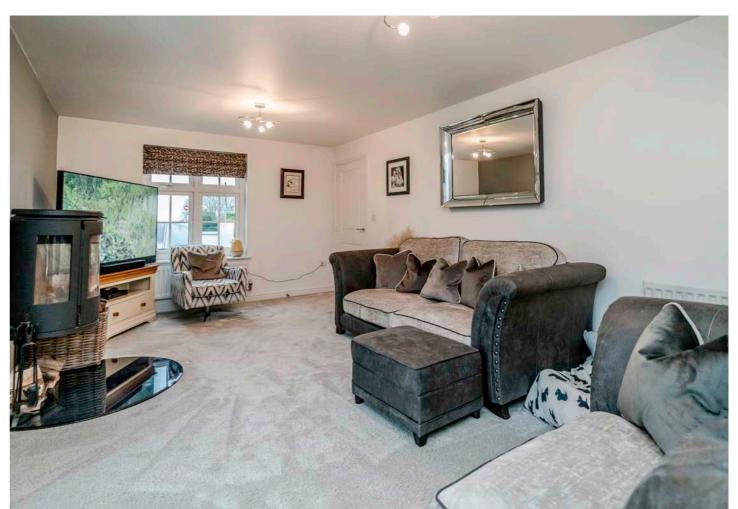

This beautifully presented detached property is in a sought after location and is tastefully decorated to a high standard throughout.

The flowing flow plan of 1397 square feet comprises of a entrance hallway, proceeding into a spacious and light lounge with dual aspect windows and a modern dining kitchen with white wall and base units, breakfast bar and dining table, this has a range of integrated appliances, a great room for entertaining. French doors lead into a easy maintainable rear garden. The ground floor also benefits from a handy utility room and a cloakroom/WC.

## KEY FEATURES

Well Presented Detached Home

Four Good Sized Bedrooms

Circa 1397 Square Feet

Spacious Lounge

Modern Kitchen

Stunning Rear Garden

Driveway Parking