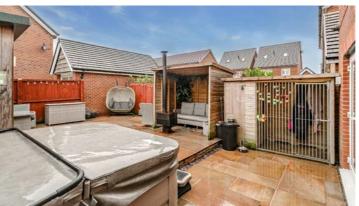

utside the front has ample driveway parking and a detached garage with the rear having a stunning patio with a purpose built sunroom with a bar area, seating and an entertainment system. This sunroom could also be converted in to a home office or another bedroom if needed.