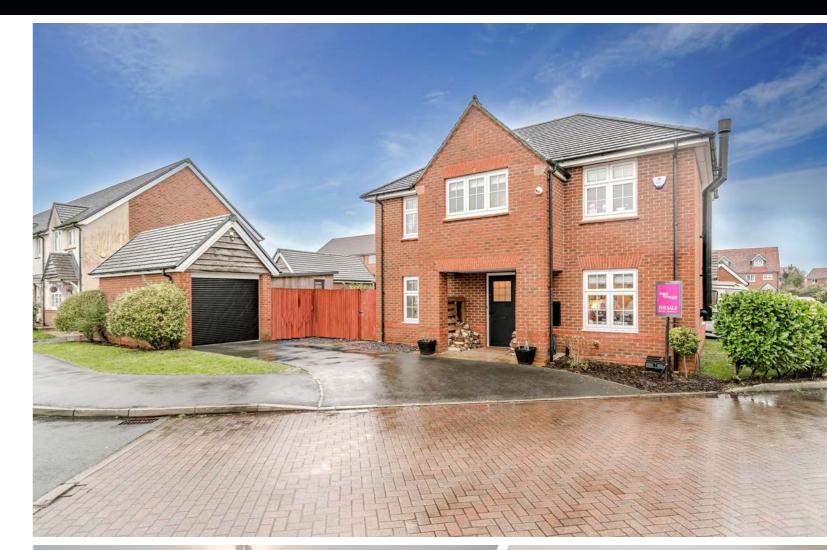

This beautifully presented detached property is in a sought after location and is tastefully decorated to a high standard throughout.

The flowing flow plan of 1397 square feet comprises of a entrance hallway, proceeding into a spacious and light lounge with dual aspect windows and a modern dining kitchen with white wall and base units, breakfast bar and dining table, this has a range of integrated appliances, a great room for entertaining. French doors lead into a easy maintainable rear garden. The ground floor also benefits from a handy utility room and a cloakroom/WC.

utside the front has ample driveway parking and a detached garage with the rear having a stunning patio with a purpose built sunroom with a bar area, seating and an entertainment system. This sunroom could also be converted in to a home office or another bedroom if needed.

The location is extremely popular close to amenities and the town centre. Good primary and secondary schools are also close by as well as excellent bus and train transport links and the M61 and M6 motorway.