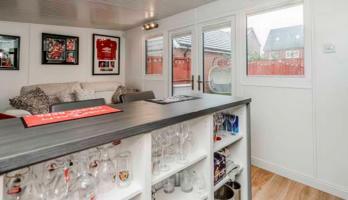

utside the front has ample driveway parking and a detached garage with the rear having a stunning patio with a purpose built sunroom with a bar area, seating and an entertainment system. This sunroom could also be converted in to a home office or another bedroom if needed.