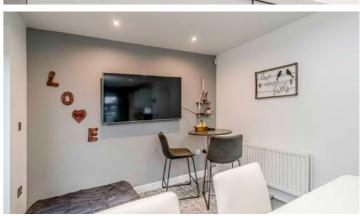

This beautifully presented detached property is in a sought after location and is tastefully decorated to a high standard throughout.

The flowing flow plan of 1397 square feet comprises of a entrance hallway, proceeding into a spacious and light lounge with dual aspect windows and a modern dining kitchen with white wall and base units, breakfast bar and dining table, this has a range of integrated appliances, a great room for entertaining. French doors lead into a easy maintainable rear garden. The ground floor also benefits from a handy utility room and a cloakroom/WC.