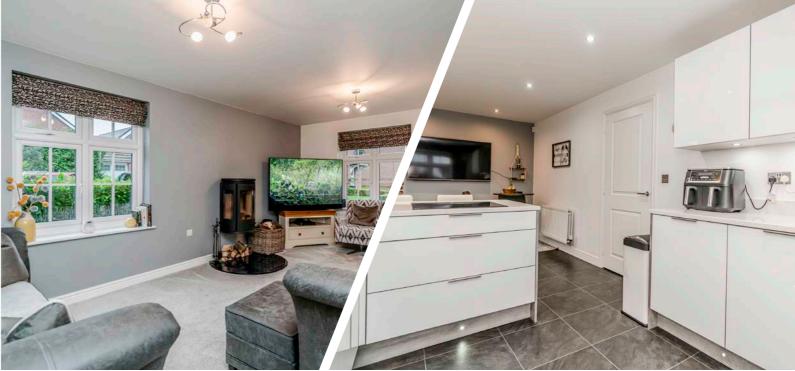

This beautifully presented detached property is in a sought after location and is tastefully decorated to a high standard throughout.

The flowing flow plan of 1397 square feet comprises of a entrance hallway, proceeding into a spacious and light lounge with dual aspect windows and a modern dining kitchen with white wall and base units, breakfast bar and dining table, this has a range of integrated appliances, a great room for entertaining. French doors lead into a easy maintainable rear garden. The ground floor also benefits from a handy utility room and a cloakroom/WC.