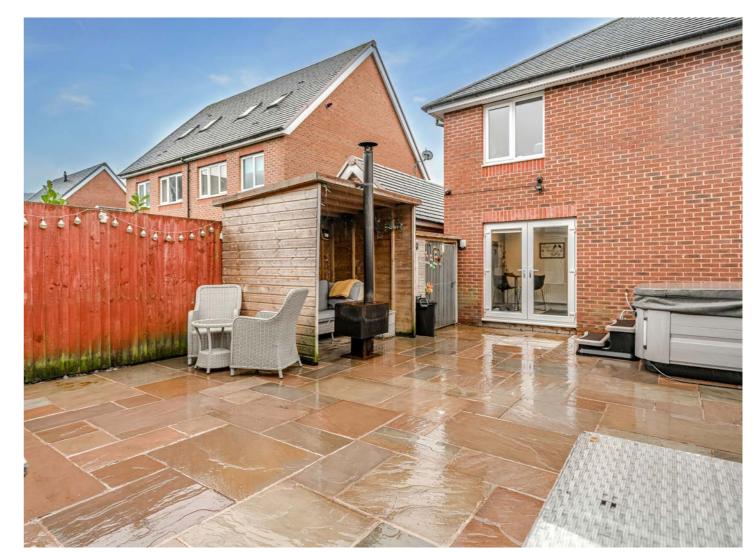

utside the front has ample driveway parking and a detached garage with the rear having a stunning patio with a purpose built sunroom with a bar area, seating and an entertainment system. This sunroom could also be converted in to a home office or another bedroom if needed.