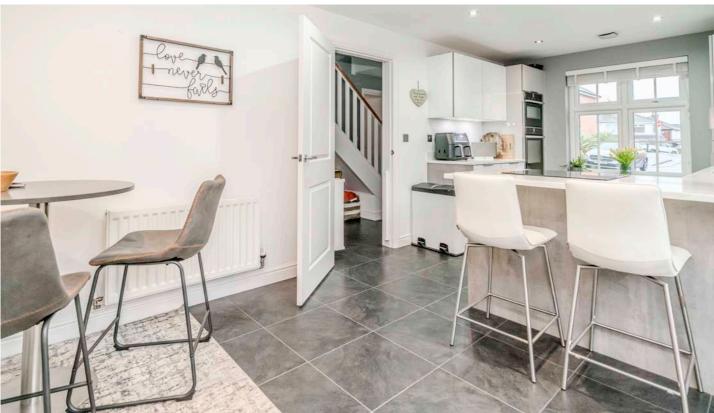

This beautifully presented detached property is in a sought after location and is tastefully decorated to a high standard throughout.

The flowing flow plan of 1397 square feet comprises of a entrance hallway, proceeding into a spacious and light lounge with dual aspect windows and a modern dining kitchen with white wall and base units, breakfast bar and dining table, this has a range of integrated appliances, a great room for entertaining. French doors lead into a easy maintainable rear garden. The ground floor also benefits from a handy utility room and a cloakroom/WC.