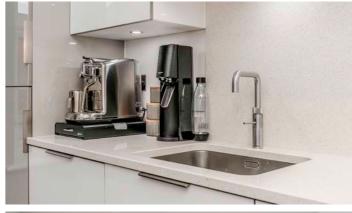

This beautifully presented detached property is in a sought after location and is tastefully decorated to a high standard throughout.

The flowing flow plan of 1397 square feet comprises of a entrance hallway, proceeding into a spacious and light lounge with dual aspect windows and a modern dining kitchen with white wall and base units, breakfast bar and dining table, this has a range of integrated appliances, a great room for entertaining. French doors lead into a easy maintainable rear garden. The ground floor also benefits from a handy utility room and a cloakroom/WC.