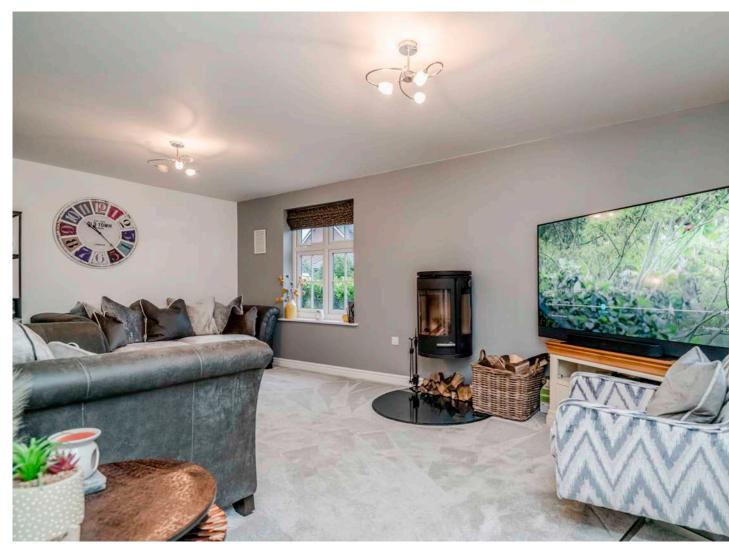

This beautifully presented detached property is in a sought after location and is tastefully decorated to a high standard throughout.

The flowing flow plan of 1397 square feet comprises of a entrance hallway, proceeding into a spacious and light lounge with dual aspect windows and a modern dining kitchen with white wall and base units, breakfast bar and dining table, this has a range of integrated appliances, a great room for entertaining. French doors lead into a easy maintainable rear garden. The ground floor also benefits from a handy utility room and a cloakroom/WC.

## KEY FEATURES

Well Presented Detached Home

Four Good Sized Bedrooms

Circa 1397 Square Feet

Spacious Lounge

Modern Kitchen

Stunning Rear Garden

Driveway Parking