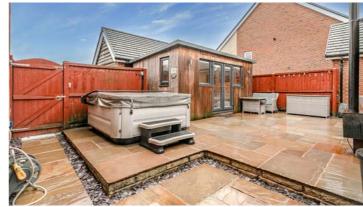

utside the front has ample driveway parking and a detached garage with the rear having a stunning patio with a purpose built sunroom with a bar area, seating and an entertainment system. This sunroom could also be converted in to a home office or another bedroom if needed.