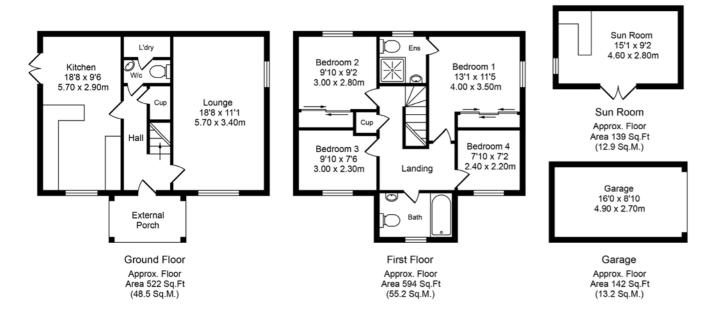

## Total Approx. Floor Area 1397 Sq.ft. (129.8 Sq.M.)

Whilst every effort is made to accurately reproduce these floor plans, measurements are approximate, not to scale and for illustrative purposes only

This beautifully presented detached property is in a sought after location and is tastefully decorated to a high standard throughout.

The flowing flow plan of 1397 square feet comprises of a entrance hallway, proceeding into a spacious and light lounge with dual aspect windows and a modern dining kitchen with white wall and base units, breakfast bar and dining table, this has a range of integrated appliances, a great room for entertaining. French doors lead into a easy maintainable rear garden. The ground floor also benefits from a handy utility room and a cloakroom/WC.

pstairs off the spacious landing are four good sized bedrooms, two with fitted wardrobes and the largest bedroom having an ensuite shower room in classic white, there is also a family bathroom, with bath with overhead shower.

utside the front has ample driveway parking and a detached garage with the rear having a stunning patio with a purpose built sunroom with a bar area, seating and an entertainment system. This sunroom could also be converted in to a home office or another bedroom if needed.