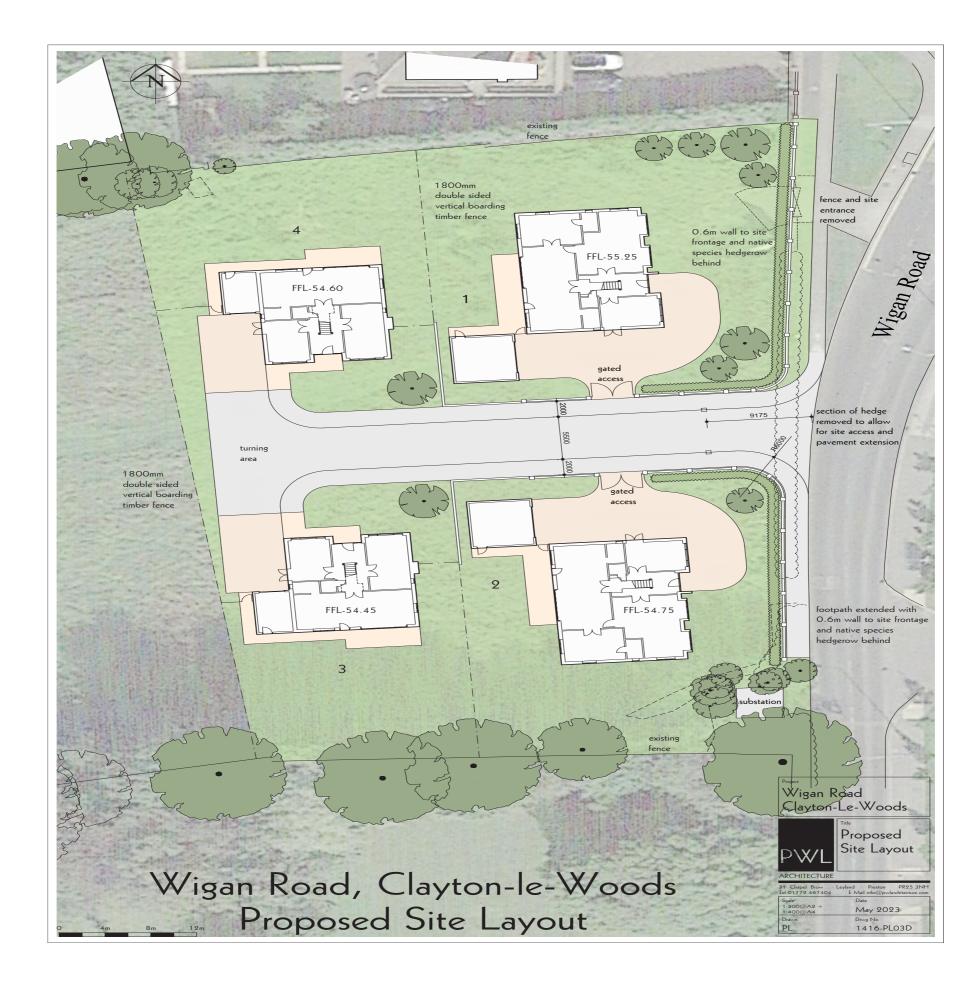

## THE LUXURY PROPERTY SPECIALISTS

Perfectly placed in Leyland is a truly bespoke project, of a very high-end building design and what is sure to be one of the most sought-after prestige developments in the region. Once complete there will be four detached homes and the result will be nothing short of amazing.

The development offers both the location and architectural style that is very much in demand and each home and plot has been carefully considered to ensure the very best of modernday family living. These beautifully designed homes promise an abundance of warmth, light and space.

Plots 1 and 2 accommodation highlights will include a grand hallway, two reception rooms, playroom/ study, open plan family dining kitchen, utility room, cloaks/WC, four bedrooms, three with ensuites and a large family bathroom. There is also a sunroom on the first floor that could be utilised as an office or an extra bedroom.