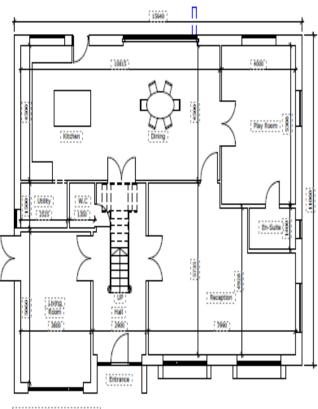

Ormskirk: 01695 570102 Southport: 01704778668

Chorley: 01257 241173 arnoldandphillips.com

Proposed Ground Floor

ARNOLD & PHILLIN

Proposed First Floor

Tenure: We are advised by our client that the property is Freehold Council Tax Band:NA

Plots 1 and 2 accommodation highlights will include a grand hallway, two reception rooms, playroom/ study, open plan family dining kitchen, utility room, cloaks/WC, four bedrooms, three with ensuites and a large family bathroom. There is also a sunroom on the first floor that could be utilised as an office or an extra bedroom.