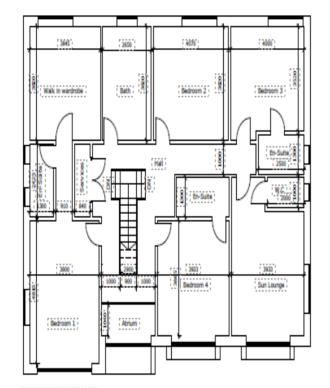

Plots 1 and 2 accommodation highlights will include a grand hallway, two reception rooms, playroom/ study, open plan family dining kitchen, utility room, cloaks/WC, four bedrooms, three with ensuites and a large family bathroom. There is also a sunroom on the first floor that could be utilised as an office or an extra bedroom.