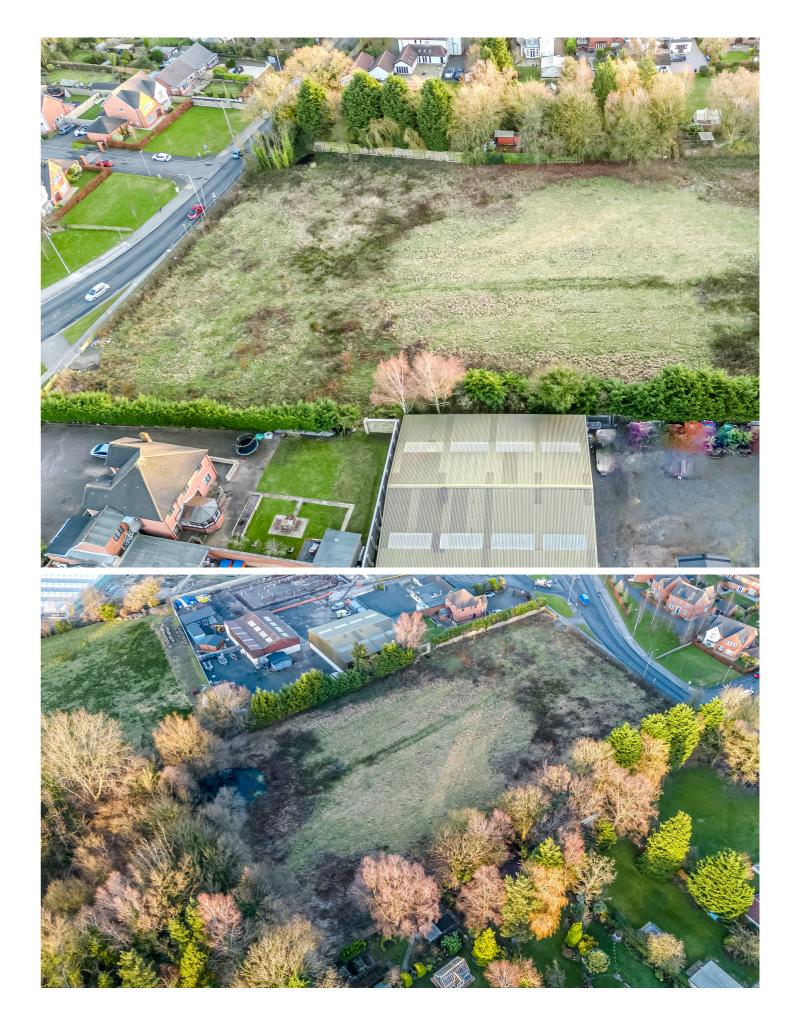

## Plot 2, Wigan Road, Leyland. Asking Price £265,000

## THE LUXURY PROPERTY SPECIALISTS

Perfectly placed in Leyland is a truly bespoke project, of a very high-end building design and what is sure to be one of the most sought-after prestige developments in the region. Once complete there will be four detached homes and the result will be nothing short of amazing.

The development rests in a lovely spot within easy reach of the M6 and M61 motorways making it perfect for the commuter. Its also close to the bustling town centre of Leyland and the city centre of Preston isn't far away.