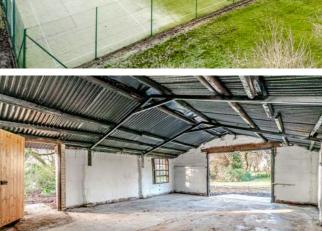

Typstairs, you will find five bedrooms and a generously sized family bathroom. Each bedroom offers a peaceful retreat, perfect for relaxing and unwinding.

Utside, the property is surrounded by picturesque grounds. A sweeping driveway leads to the farmhouse and offers plenty of parking space, while the stunning garden features mature trees, tranquil pond, an orchard, greenhouse and an astro turf tennis/sports court. Additionally, there are stables and a workshop, which present versatile opportunities for hobbies or potential business ventures. For those with vehicles there are three garages providsecure parking and extra storage space.

Large Driveway

Stables

Tennis Court

Workshop and Store

Stunning Countryside Views