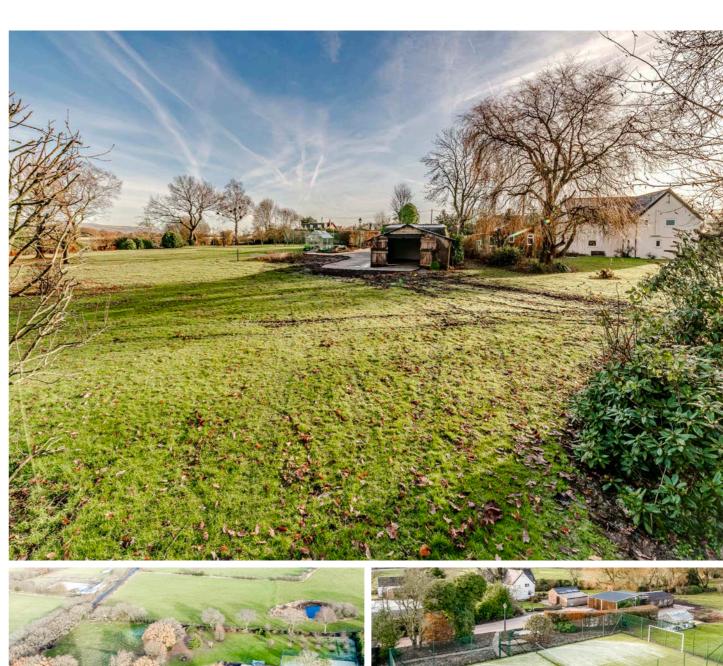

Typstairs, you will find five bedrooms and a generously sized family bathroom. Each bedroom offers a peaceful retreat, perfect for relaxing and unwinding.

Utside, the property is surrounded by picturesque grounds. A sweeping driveway leads to the farmhouse and offers plenty of parking space, while the stunning garden features mature trees, tranquil pond, an orchard, greenhouse and an astro turf tennis/sports court. Additionally, there are stables and a workshop, which present versatile opportunities for hobbies or potential business ventures. For those with vehicles there are three garages providsecure parking and extra storage space.

Large Driveway

Stables

Tennis Court

Workshop and Store

Stunning Countryside Views