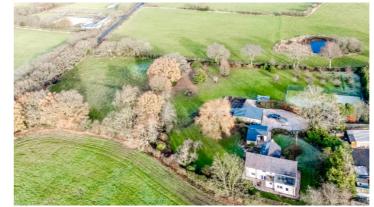

This exquisite detached farmhouse is bursting with character and charm, situated on approximately 2.5 acres of land.

Inside, the property boasts enchanting sitting rooms adorned with a wooden beams and a captivating inglenook fireplace, complete with a woodburner for those cozy nights in. There is also a TV room and a separate dining room, providing ample space for entertaining and socializing. Practicality is covered with a cloakroom and utility room on the ground floor.

Typstairs, you will find five bedrooms and a generously sized family bathroom. Each bedroom offers a peaceful retreat, perfect for relaxing and unwinding.

Utside, the property is surrounded by picturesque grounds. A sweeping driveway leads to the farmhouse and offers plenty of parking space, while the stunning garden features mature trees, tranquil pond, an orchard, greenhouse and an astro turf tennis/sports court. Additionally, there are stables and a workshop, which present versatile opportunities for hobbies or potential business ventures. For those with vehicles there are three garages providsecure parking and extra storage space.

This remarkable farmhouse effortlessly combines historic charm with modern amenities, creating a truly remarkable home in a serene and idyllic setting.