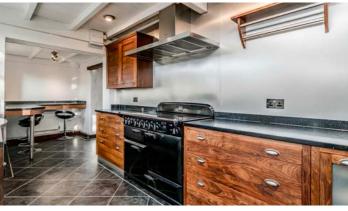

This exquisite detached farmhouse is bursting with character and charm, situated on approximately 2.5 acres of land.

Inside, the property boasts enchanting sitting rooms adorned with a wooden beams and a captivating inglenook fireplace, complete with a woodburner for those cozy nights in. There is also a TV room and a separate dining room, providing ample space for entertaining and socializing. Practicality is covered with a cloakroom and utility room on the ground floor.