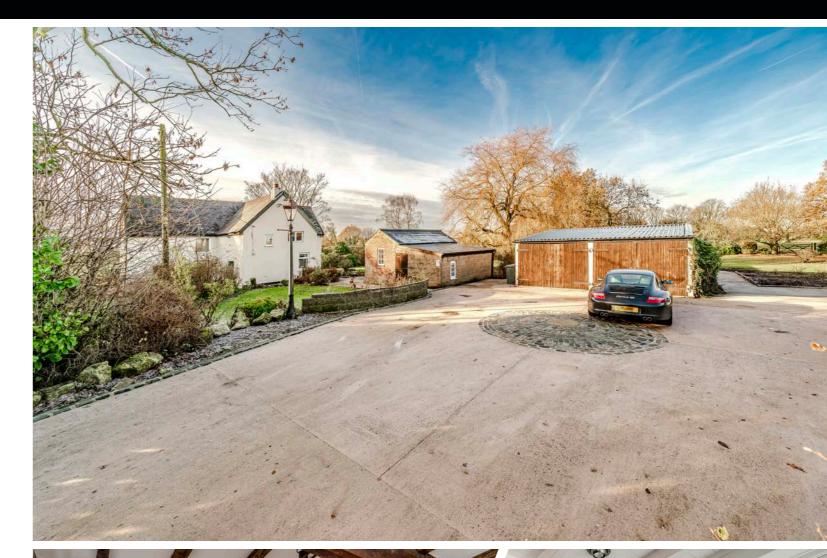

This exquisite detached farmhouse is bursting with character and charm, situated on approximately 2.5 acres of land.

Inside, the property boasts enchanting sitting rooms adorned with a wooden beams and a captivating inglenook fireplace, complete with a woodburner for those cozy nights in. There is also a TV room and a separate dining room, providing ample space for entertaining and socializing. Practicality is covered with a cloakroom and utility room on the ground floor.

Typstairs, you will find five bedrooms and a generously sized family bathroom. Each bedroom offers a peaceful retreat, perfect for relaxing and unwinding.

Utside, the property is surrounded by picturesque grounds. A sweeping driveway leads to the farmhouse and offers plenty of parking space, while the stunning garden features mature trees, tranquil pond, an orchard, greenhouse and an astro turf tennis/sports court. Additionally, there are stables and a workshop, which present versatile opportunities for hobbies or potential business ventures. For those with vehicles there are three garages providsecure parking and extra storage space.

Large Driveway

Stables

Tennis Court

Workshop and Store

Stunning Countryside Views