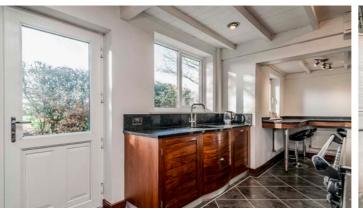

This exquisite detached farmhouse is bursting with character and charm, situated on approximately 2.5 acres of land.

Inside, the property boasts enchanting sitting rooms adorned with a wooden beams and a captivating inglenook fireplace, complete with a woodburner for those cozy nights in. There is also a TV room and a separate dining room, providing ample space for entertaining and socializing. Practicality is covered with a cloakroom and utility room on the ground floor.