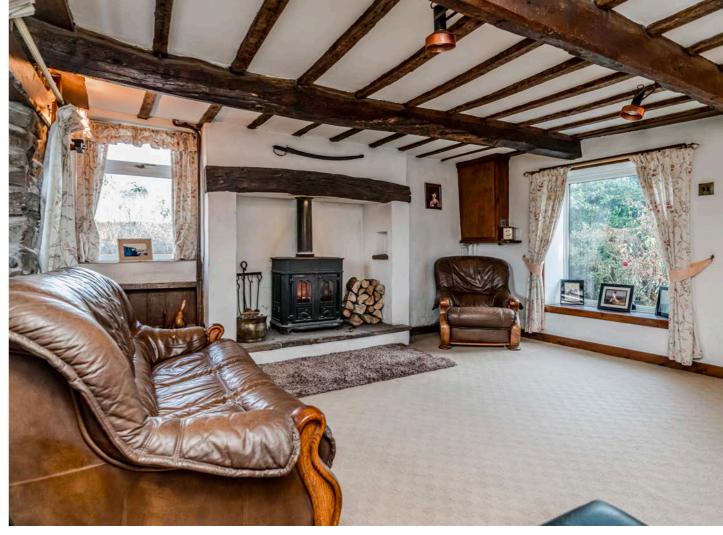

This exquisite detached farmhouse is bursting with character and charm, situated on approximately 2.5 acres of land.

Inside, the property boasts enchanting sitting rooms adorned with a wooden beams and a captivating inglenook fireplace, complete with a woodburner for those cozy nights in. There is also a TV room and a separate dining room, providing ample space for entertaining and socializing. Practicality is covered with a cloakroom and utility room on the ground floor.

## KEY FEATURES

Characterful Detached Farmhouse

Five Bedrooms

Circa 2941 Square Feet

2.5 Acres of Land

Two Spacious Reception Rooms

Separate Dining Room

Garage