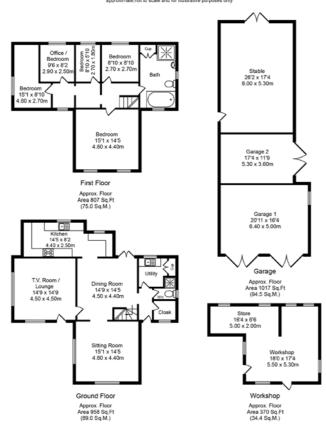

## Total Approx. Floor Area 3152 Sq.ft. (292.9 Sq.M.)

Whilst every effort is made to accurately reproduce these floor plans measurer

We are informed by our client of the following information in relation to the property. This information has not been verified and interested parties should seek to clarify this information with their solicitor.

## KEY FEATURES

Characterful Detached Farmhouse

Five Bedrooms

Circa 2941 Square Feet

2.5 Acres of Land

Two Spacious Reception Rooms

Separate Dining Room

Garage