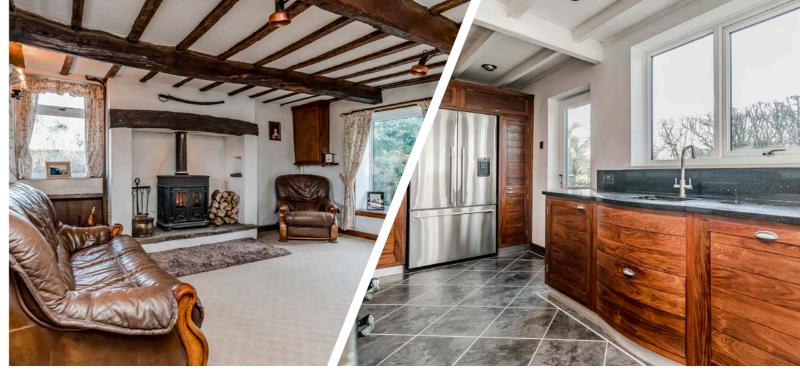

This exquisite detached farmhouse is bursting with character and charm, situated on approximately 2.5 acres of land.

Inside, the property boasts enchanting sitting rooms adorned with a wooden beams and a captivating inglenook fireplace, complete with a woodburner for those cozy nights in. There is also a TV room and a separate dining room, providing ample space for entertaining and socializing. Practicality is covered with a cloakroom and utility room on the ground floor.