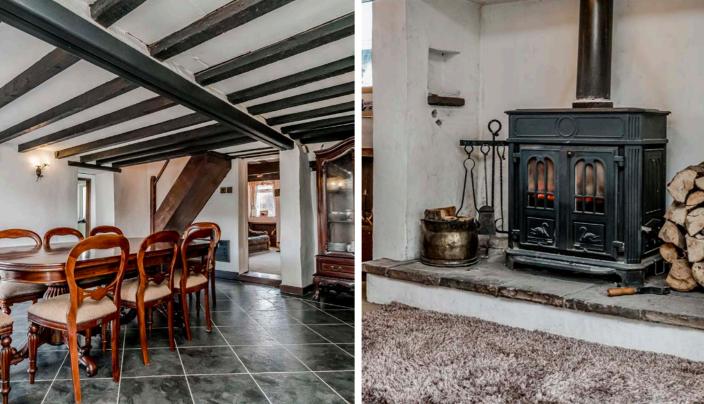

This exquisite detached farmhouse is bursting with character and charm, situated on approximately 2.5 acres of land.

Inside, the property boasts enchanting sitting rooms adorned with a wooden beams and a captivating inglenook fireplace, complete with a woodburner for those cozy nights in. There is also a TV room and a separate dining room, providing ample space for entertaining and socializing. Practicality is covered with a cloakroom and utility room on the ground floor.

## KEY FEATURES

Characterful Detached Farmhouse

Five Bedrooms

Circa 2941 Square Feet

2.5 Acres of Land

Two Spacious Reception Rooms

Separate Dining Room

Garage