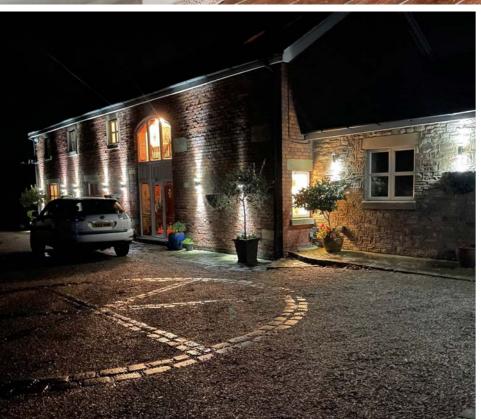

This exquisite detached farmhouse is bursting with character and charm, situated on approximately 2.5 acres of land.

Inside, the property boasts enchanting sitting rooms adorned with a wooden beams and a captivating inglenook fireplace, complete with a woodburner for those cozy nights in. There is also a TV room and a separate dining room, providing ample space for entertaining and socializing. Practicality is covered with a cloakroom and utility room on the ground floor.

Typstairs, you will find five bedrooms and a generously sized family bathroom. Each bedroom offers a peaceful retreat, perfect for relaxing and unwinding.

Utside, the property is surrounded by picturesque grounds. A sweeping driveway leads to the farmhouse and offers plenty of parking space, while the stunning garden features mature trees, tranquil pond, an orchard, greenhouse and an astro turf tennis/sports court. Additionally, there are stables and a workshop, which present versatile opportunities for hobbies or potential business ventures. For those with vehicles there are three garages providsecure parking and extra storage space.