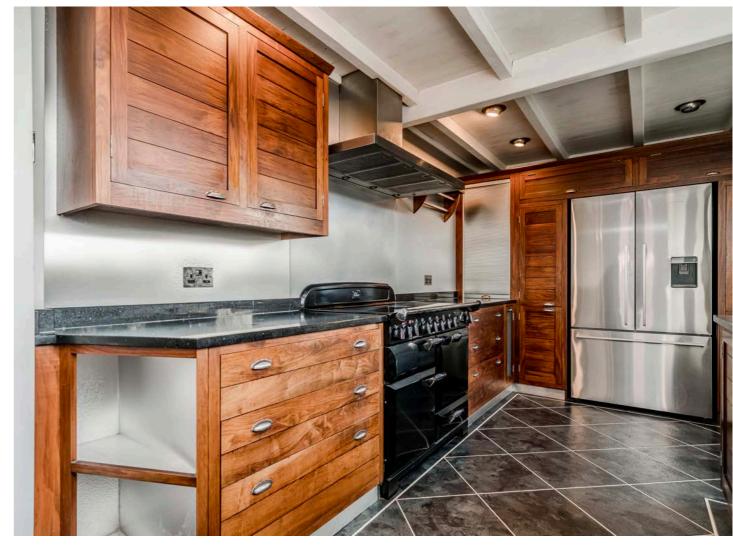

This exquisite detached farmhouse is bursting with character and charm, situated on approximately 2.5 acres of land.

Inside, the property boasts enchanting sitting rooms adorned with a wooden beams and a captivating inglenook fireplace, complete with a woodburner for those cozy nights in. There is also a TV room and a separate dining room, providing ample space for entertaining and socializing. Practicality is covered with a cloakroom and utility room on the ground floor.