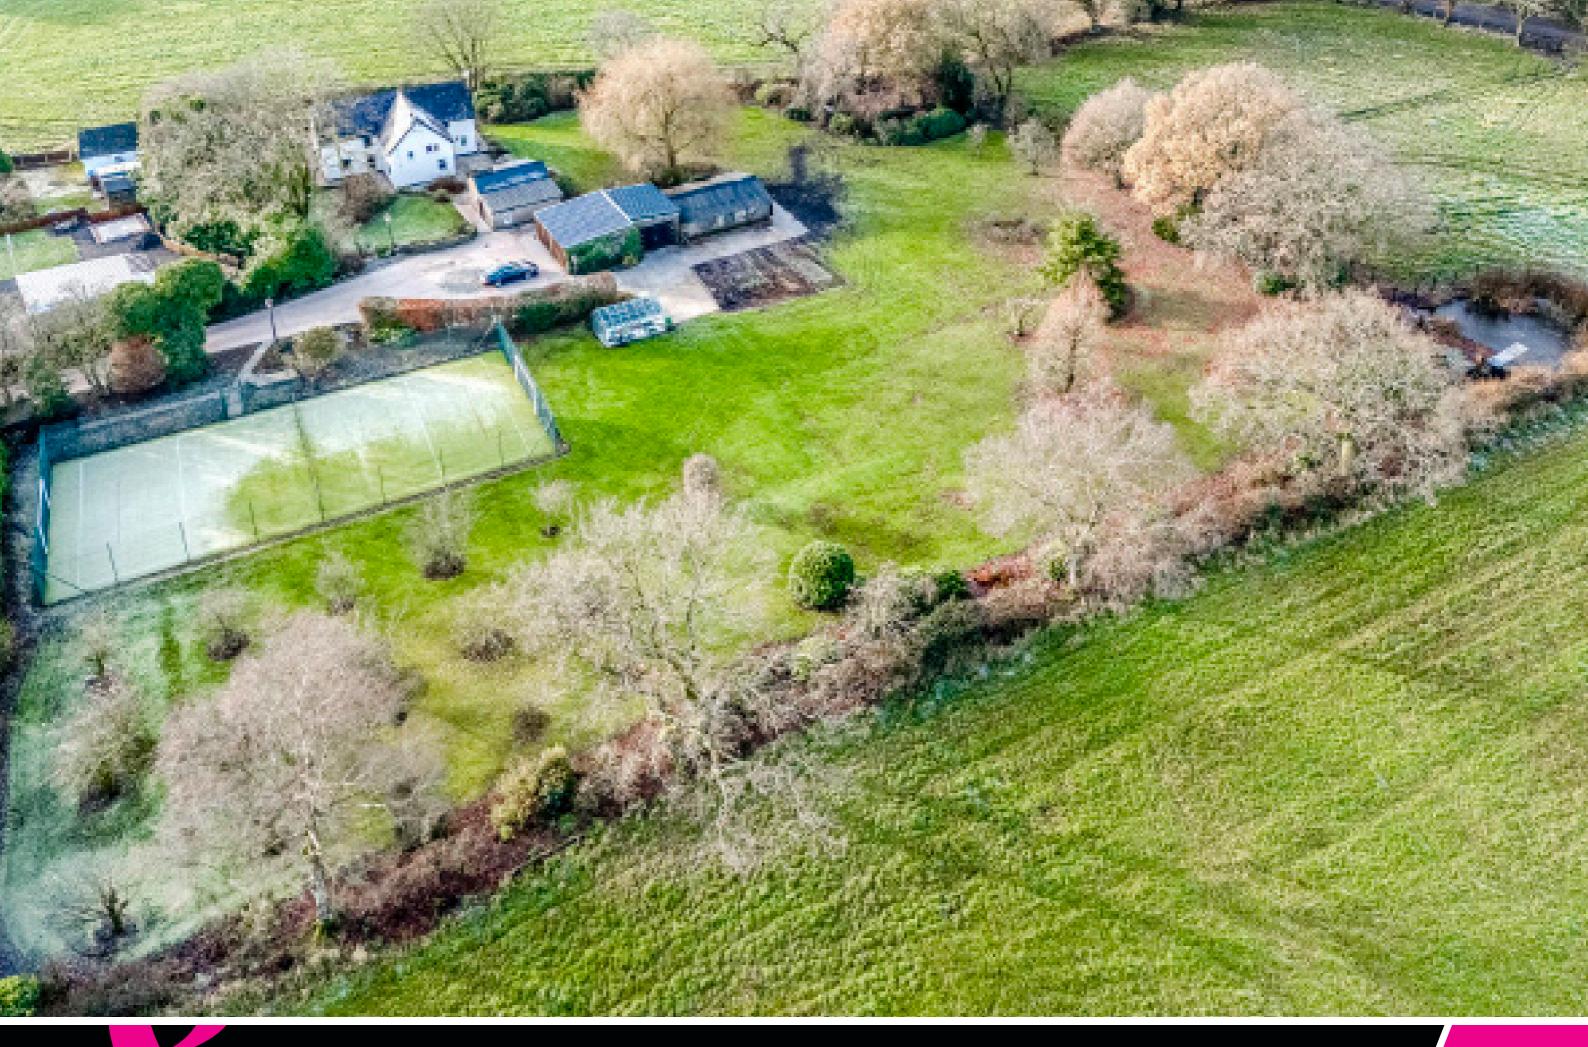

Typstairs, you will find five bedrooms and a generously sized family bathroom. Each bedroom offers a peaceful retreat, perfect for relaxing and unwinding.

Utside, the property is surrounded by picturesque grounds. A sweeping driveway leads to the farmhouse and offers plenty of parking space, while the stunning garden features mature trees, tranquil pond, an orchard, greenhouse and an astro turf tennis/sports court. Additionally, there are stables and a workshop, which present versatile opportunities for hobbies or potential business ventures. For those with vehicles there are three garages providsecure parking and extra storage space.

Large Driveway

Stables

Tennis Court

Workshop and Store

Stunning Countryside Views