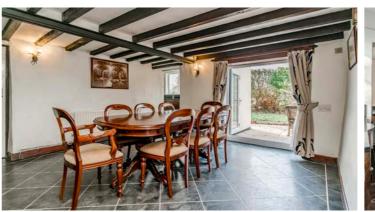

This exquisite detached farmhouse is bursting with character and charm, situated on approximately 2.5 acres of land.

Inside, the property boasts enchanting sitting rooms adorned with a wooden beams and a captivating inglenook fireplace, complete with a woodburner for those cozy nights in. There is also a TV room and a separate dining room, providing ample space for entertaining and socializing. Practicality is covered with a cloakroom and utility room on the ground floor.

## KEY FEATURES

Characterful Detached Farmhouse

Five Bedrooms

Circa 2941 Square Feet

2.5 Acres of Land

Two Spacious Reception Rooms

Separate Dining Room

Garage