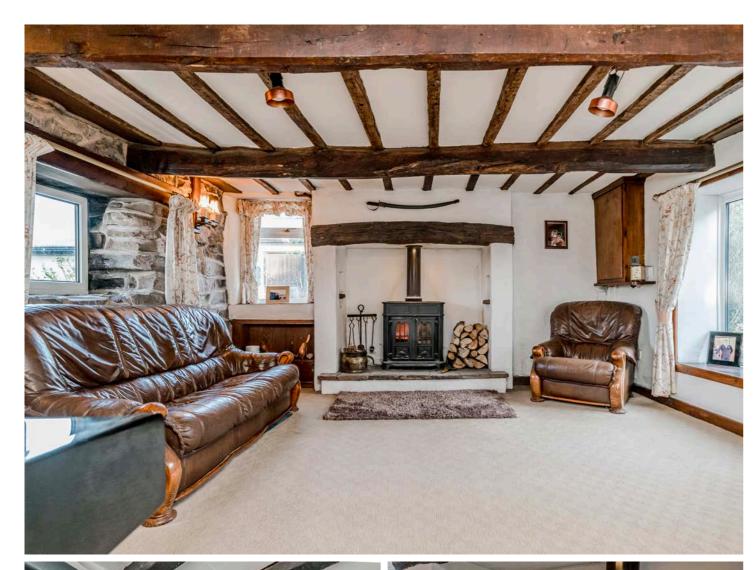

This exquisite detached farmhouse is bursting with character and charm, situated on approximately 2.5 acres of land.

Inside, the property boasts enchanting sitting rooms adorned with a wooden beams and a captivating inglenook fireplace, complete with a woodburner for those cozy nights in. There is also a TV room and a separate dining room, providing ample space for entertaining and socializing. Practicality is covered with a cloakroom and utility room on the ground floor.

## KEY FEATURES

Characterful Detached Farmhouse

Five Bedrooms

Circa 2941 Square Feet

2.5 Acres of Land

Two Spacious Reception Rooms

Separate Dining Room

Garage