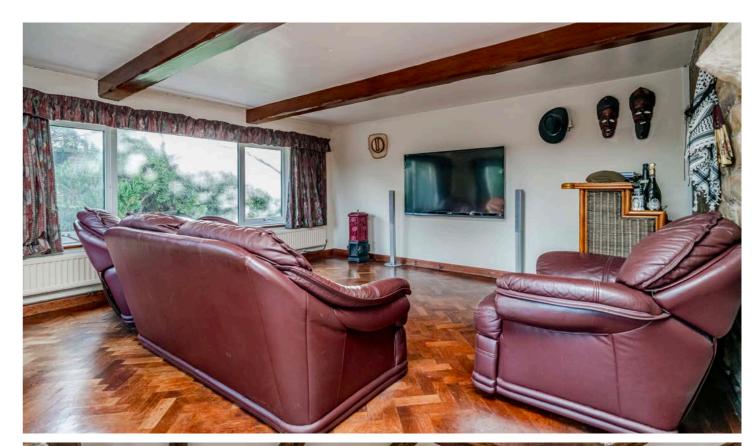

This exquisite detached farmhouse is bursting with character and charm, situated on approximately 2.5 acres of land.

Inside, the property boasts enchanting sitting rooms adorned with a wooden beams and a captivating inglenook fireplace, complete with a woodburner for those cozy nights in. There is also a TV room and a separate dining room, providing ample space for entertaining and socializing. Practicality is covered with a cloakroom and utility room on the ground floor.

## KEY FEATURES

Characterful Detached Farmhouse

Five Bedrooms

Circa 2941 Square Feet

2.5 Acres of Land

Two Spacious Reception Rooms

Separate Dining Room

Garage