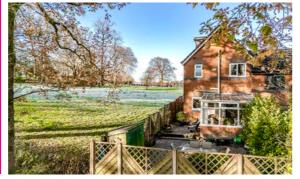

Offered for sale with no onward chain, this semi detached property is situated on a corner plot with a delightful open field next to it. With a spacious floorplan measuring 1058 square feet, the property boasts a welcoming entrance hallway leading to the first floor. From there, you will find the generously sized open plan lounge dining room which provides the perfect space for entertaining guests, easily accommodating a dining table and chairs. The tastefully designed conservatory serves as an additional living area where you can relax while enjoying the complete with double fully glazed doors that open into a bright and airy conservatory. The conservatory offers stunning views of the rear garden and the picturesque countryside

Externally, the property boasts a garden at the front and also space to park with the rear having a charming patio area ideal for al fresco dining and entertaining. The presence of the adjacent open field adds to the overall sense of privacy and space.

S ituated in the highly sought-after residential area of Kingsmead, the property benefits from its close proximity to local amenities such as shops, schools, and transportation links. The surrounding countryside offers a plethora of opportunities for outdoor activities and scenic walks.