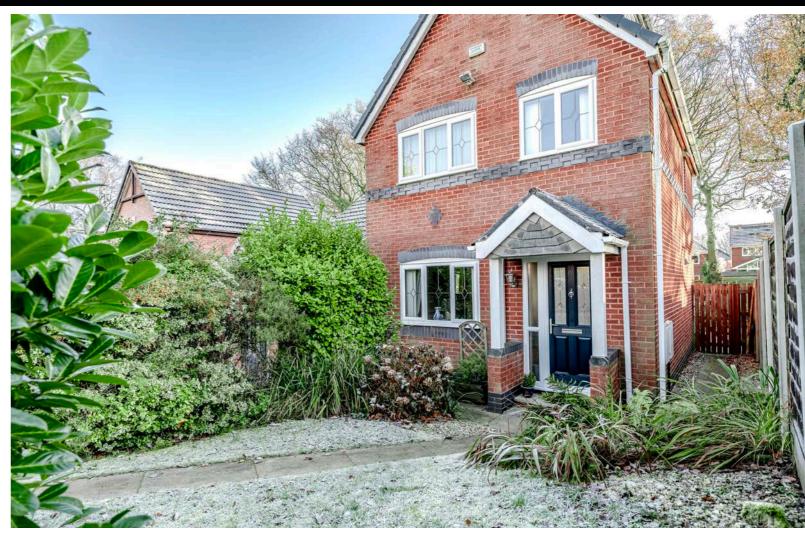

Offered for sale with no onward chain, this semi detached property is situated on a corner plot with a delightful open field next to it. With a spacious floorplan measuring 1058 square feet, the property boasts a welcoming entrance hallway leading to the first floor. From there, you will find the generously sized open plan lounge dining room which provides the perfect space for entertaining guests, easily accommodating a dining table and chairs. The tastefully designed conservatory serves as an additional living area where you can relax while enjoying the complete with double fully glazed doors that open into a bright and airy conservatory. The conservatory offers stunning views of the rear garden and the picturesque countryside

Externally, the property boasts a garden at the front and also space to park with the rear having a charming patio area ideal for al fresco dining and entertaining. The presence of the adjacent open field adds to the overall sense of privacy and space.

S ituated in the highly sought-after residential area of Kingsmead, the property benefits from its close proximity to local amenities such as shops, schools, and transportation links. The surrounding countryside offers a plethora of opportunities for outdoor activities and scenic walks.