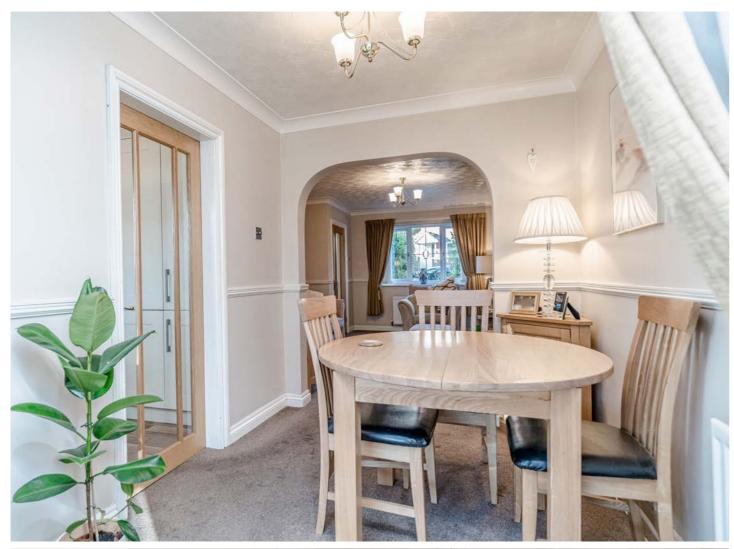

Offered for sale with no onward chain, this semi detached property is situated on a corner plot with a delightful open field next to it. With a spacious floorplan measuring 1058 square feet, the property boasts a welcoming entrance hallway leading to the first floor. From there, you will find the generously sized open plan lounge dining room which provides the perfect space for entertaining guests, easily accommodating a dining table and chairs. The tastefully designed conservatory serves as an additional living area where you can relax while enjoying the complete with double fully glazed doors that open into a bright and airy conservatory. The conservatory offers stunning views of the rear garden and the picturesque countryside