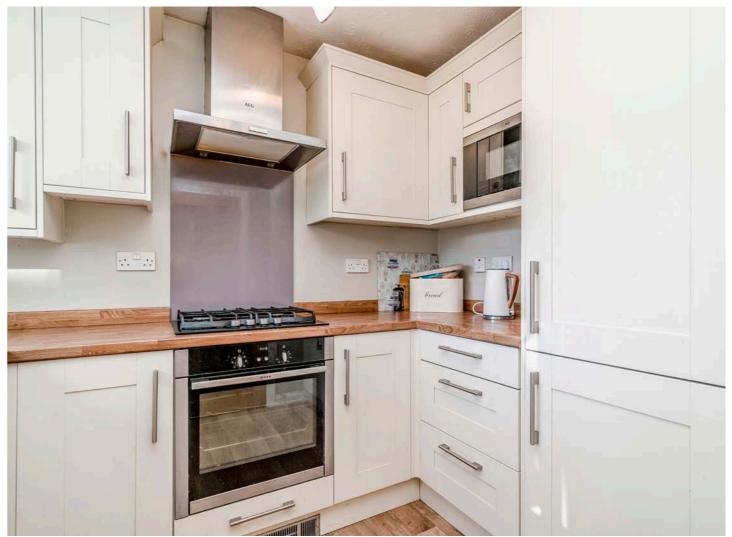

Offered for sale with no onward chain, this semi detached property is situated on a corner plot with a delightful open field next to it. With a spacious floorplan measuring 1058 square feet, the property boasts a welcoming entrance hallway leading to the first floor. From there, you will find the generously sized open plan lounge dining room which provides the perfect space for entertaining guests, easily accommodating a dining table and chairs. The tastefully designed conservatory serves as an additional living area where you can relax while enjoying the complete with double fully glazed doors that open into a bright and airy conservatory. The conservatory offers stunning views of the rear garden and the picturesque countryside