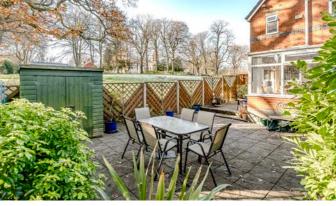

Externally, the property boasts a garden at the front and also space to park with the rear having a charming patio area ideal for al fresco dining and entertaining. The presence of the adjacent open field adds to the overall sense of privacy and space.