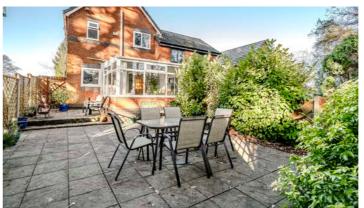

Offered for sale with no onward chain, this semi detached property is situated on a corner plot with a delightful open field next to it. With a spacious floorplan measuring 1058 square feet, the property boasts a welcoming entrance hallway leading to the first floor. From there, you will find the generously sized open plan lounge dining room which provides the perfect space for entertaining guests, easily accommodating a dining table and chairs. The tastefully designed conservatory serves as an additional living area where you can relax while enjoying the complete with double fully glazed doors that open into a bright and airy conservatory. The conservatory offers stunning views of the rear garden and the picturesque countryside

Externally, the property boasts a garden at the front and also space to park with the rear having a charming patio area ideal for al fresco dining and entertaining. The presence of the adjacent open field adds to the overall sense of privacy and space.