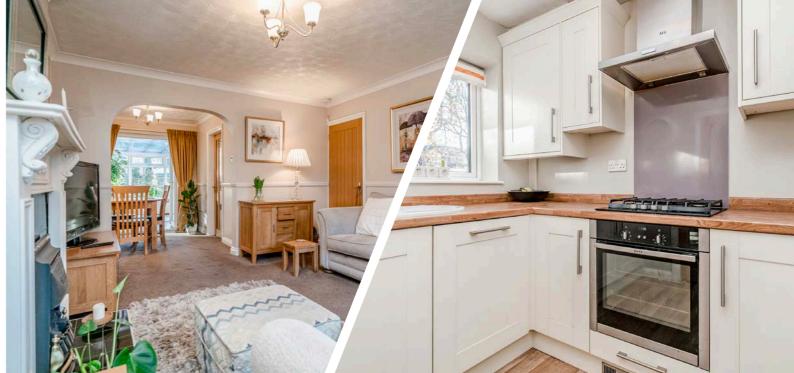

Offered for sale with no onward chain, this semi detached property is situated on a corner plot with a delightful open field next to it. With a spacious floorplan measuring 1058 square feet, the property boasts a welcoming entrance hallway leading to the first floor. From there, you will find the generously sized open plan lounge dining room which provides the perfect space for entertaining guests, easily accommodating a dining table and chairs. The tastefully designed conservatory serves as an additional living area where you can relax while enjoying the complete with double fully glazed doors that open into a bright and airy conservatory. The conservatory offers stunning views of the rear garden and the picturesque countryside

Tpstairs, on the first floor you will discover three well-proportioned bedrooms and a family bathroom, with the largest bedroom on the second floor. The property has been meticulously maintained and is in impeccable condition throughout.