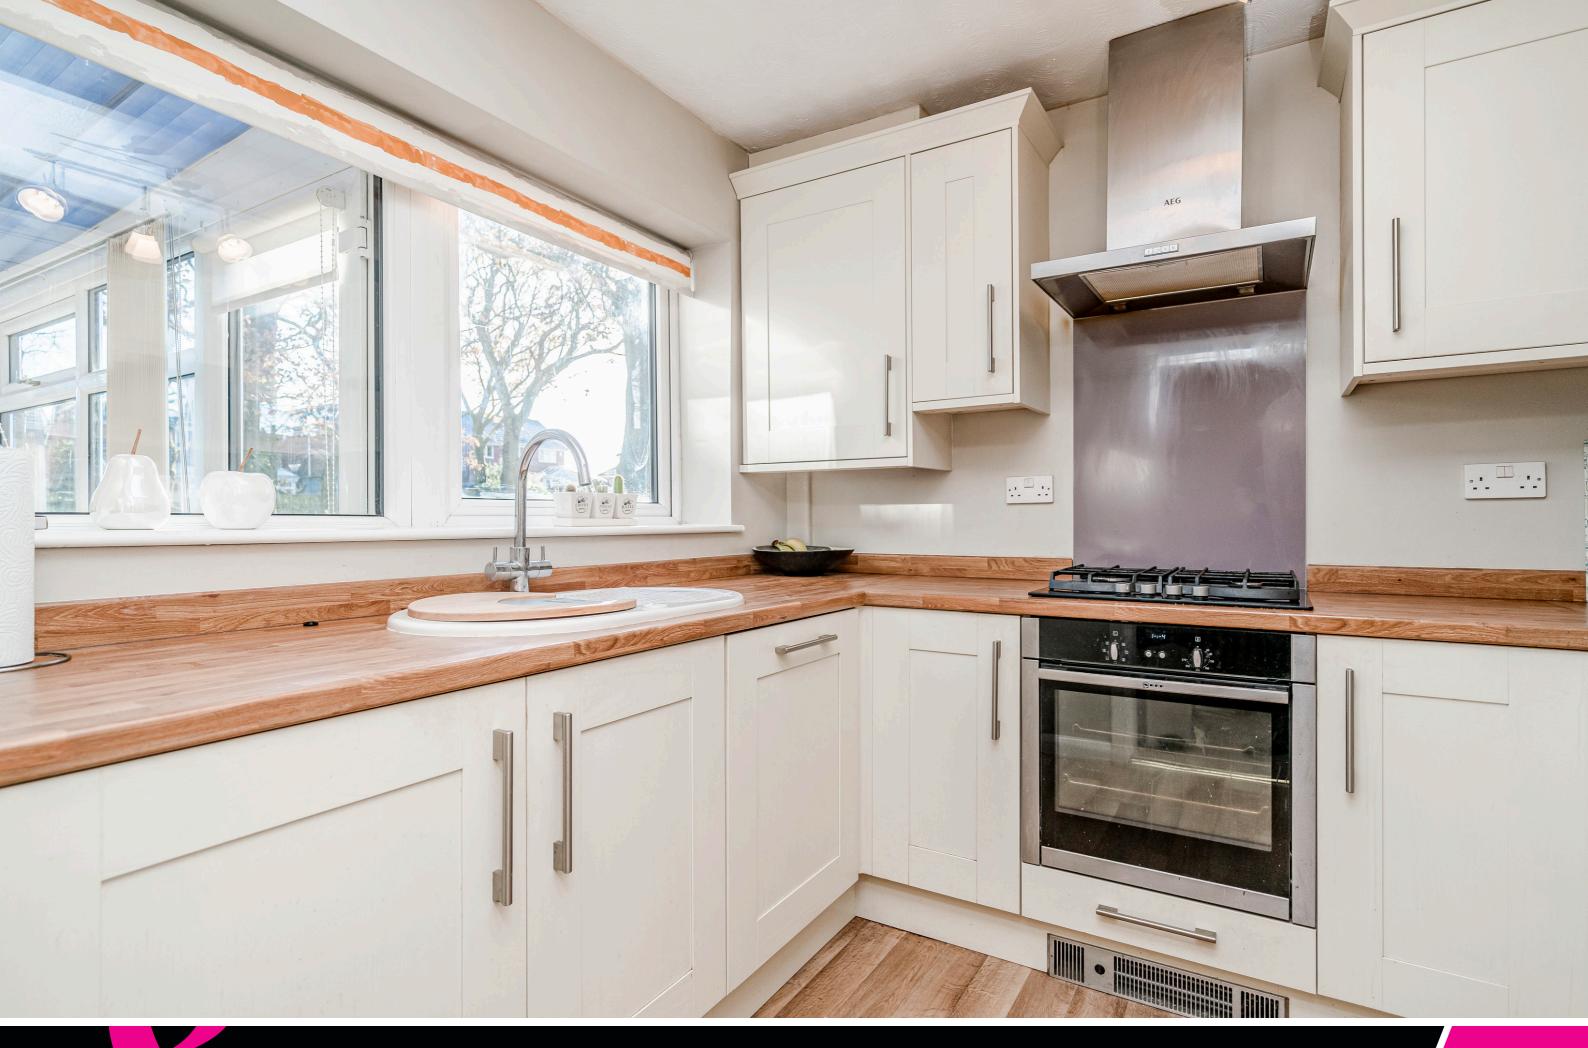

Offered for sale with no onward chain, this semi detached property is situated on a corner plot with a delightful open field next to it. With a spacious floorplan measuring 1058 square feet, the property boasts a welcoming entrance hallway leading to the first floor. From there, you will find the generously sized open plan lounge dining room which provides the perfect space for entertaining guests, easily accommodating a dining table and chairs. The tastefully designed conservatory serves as an additional living area where you can relax while enjoying the complete with double fully glazed doors that open into a bright and airy conservatory. The conservatory offers stunning views of the rear garden and the picturesque countryside