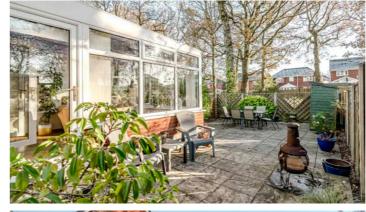

Offered for sale with no onward chain, this semi detached property is situated on a corner plot with a delightful open field next to it. With a spacious floorplan measuring 1058 square feet, the property boasts a welcoming entrance hallway leading to the first floor. From there, you will find the generously sized open plan lounge dining room which provides the perfect space for entertaining guests, easily accommodating a dining table and chairs. The tastefully designed conservatory serves as an additional living area where you can relax while enjoying the complete with double fully glazed doors that open into a bright and airy conservatory. The conservatory offers stunning views of the rear garden and the picturesque countryside

Externally, the property boasts a garden at the front and also space to park with the rear having a charming patio area ideal for al fresco dining and entertaining. The presence of the adjacent open field adds to the overall sense of privacy and space.