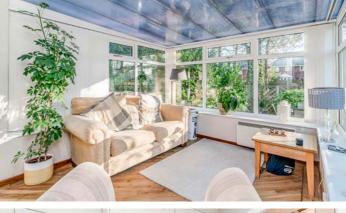

Offered for sale with no onward chain, this semi detached property is situated on a corner plot with a delightful open field next to it. With a spacious floorplan measuring 1058 square feet, the property boasts a welcoming entrance hallway leading to the first floor. From there, you will find the generously sized open plan lounge dining room which provides the perfect space for entertaining guests, easily accommodating a dining table and chairs. The tastefully designed conservatory serves as an additional living area where you can relax while enjoying the complete with double fully glazed doors that open into a bright and airy conservatory. The conservatory offers stunning views of the rear garden and the picturesque countryside