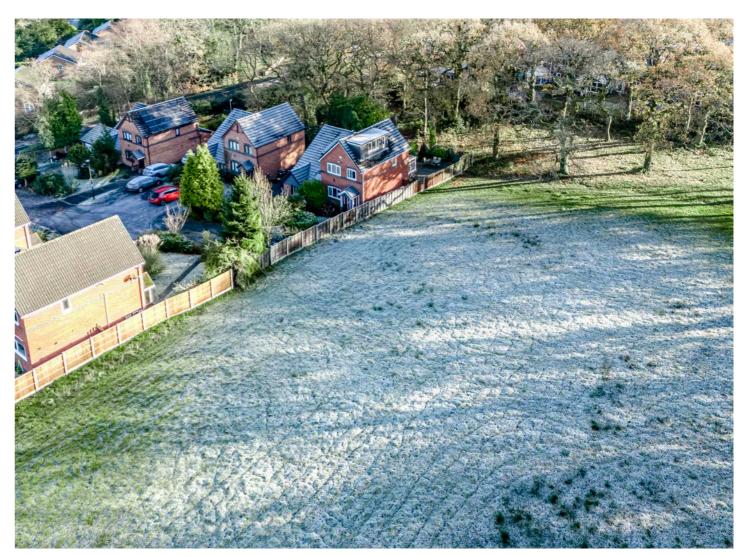

Offered for sale with no onward chain, this semi detached property is situated on a corner plot with a delightful open field next to it. With a spacious floorplan measuring 1058 square feet, the property boasts a welcoming entrance hallway leading to the first floor. From there, you will find the generously sized open plan lounge dining room which provides the perfect space for entertaining guests, easily accommodating a dining table and chairs. The tastefully designed conservatory serves as an additional living area where you can relax while enjoying the complete with double fully glazed doors that open into a bright and airy conservatory. The conservatory offers stunning views of the rear garden and the picturesque countryside

Externally, the property boasts a garden at the front and also space to park with the rear having a charming patio area ideal for al fresco dining and entertaining. The presence of the adjacent open field adds to the overall sense of privacy and space.

S ituated in the highly sought-after residential area of Kingsmead, the property benefits from its close proximity to local amenities such as shops, schools, and transportation links. The surrounding countryside offers a plethora of opportunities for outdoor activities and scenic walks.