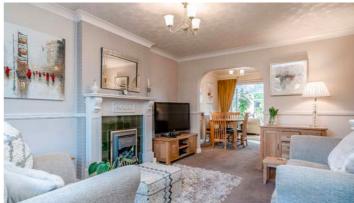

Offered for sale with no onward chain, this semi detached property is situated on a corner plot with a delightful open field next to it. With a spacious floorplan measuring 1058 square feet, the property boasts a welcoming entrance hallway leading to the first floor. From there, you will find the generously sized open plan lounge dining room which provides the perfect space for entertaining guests, easily accommodating a dining table and chairs. The tastefully designed conservatory serves as an additional living area where you can relax while enjoying the complete with double fully glazed doors that open into a bright and airy conservatory. The conservatory offers stunning views of the rear garden and the picturesque countryside

Tpstairs, on the first floor you will discover three well-proportioned bedrooms and a family bathroom, with the largest bedroom on the second floor. The property has been meticulously maintained and is in impeccable condition throughout.