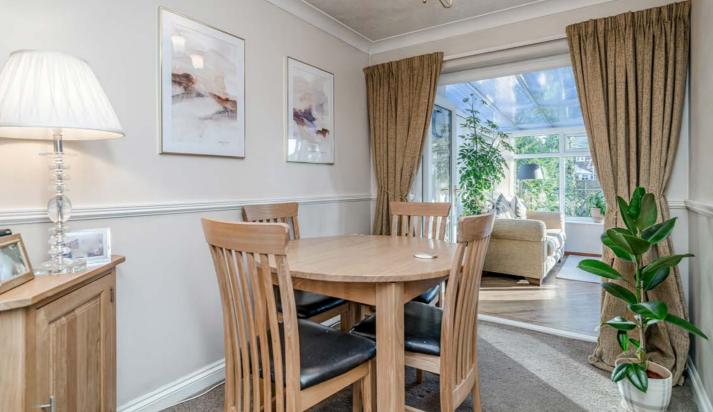

Offered for sale with no onward chain, this semi detached property is situated on a corner plot with a delightful open field next to it. With a spacious floorplan measuring 1058 square feet, the property boasts a welcoming entrance hallway leading to the first floor. From there, you will find the generously sized open plan lounge dining room which provides the perfect space for entertaining guests, easily accommodating a dining table and chairs. The tastefully designed conservatory serves as an additional living area where you can relax while enjoying the complete with double fully glazed doors that open into a bright and airy conservatory. The conservatory offers stunning views of the rear garden and the picturesque countryside