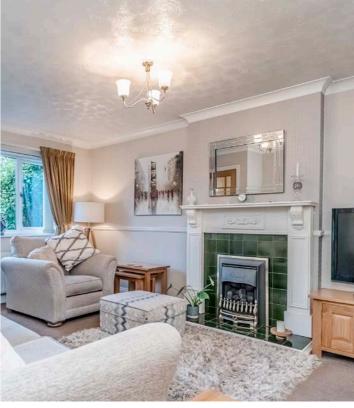

Offered for sale with no onward chain, this semi detached property is situated on a corner plot with a delightful open field next to it. With a spacious floorplan measuring 1058 square feet, the property boasts a welcoming entrance hallway leading to the first floor. From there, you will find the generously sized open plan lounge dining room which provides the perfect space for entertaining guests, easily accommodating a dining table and chairs. The tastefully designed conservatory serves as an additional living area where you can relax while enjoying the complete with double fully glazed doors that open into a bright and airy conservatory. The conservatory offers stunning views of the rear garden and the picturesque countryside

Tpstairs, on the first floor you will discover three well-proportioned bedrooms and a family bathroom, with the largest bedroom on the second floor. The property has been meticulously maintained and is in impeccable condition throughout.