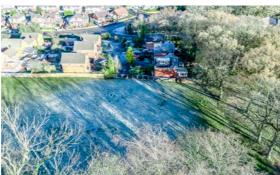

Offered for sale with no onward chain, this semi detached property is situated on a corner plot with a delightful open field next to it. With a spacious floorplan measuring 1058 square feet, the property boasts a welcoming entrance hallway leading to the first floor. From there, you will find the generously sized open plan lounge dining room which provides the perfect space for entertaining guests, easily accommodating a dining table and chairs. The tastefully designed conservatory serves as an additional living area where you can relax while enjoying the complete with double fully glazed doors that open into a bright and airy conservatory. The conservatory offers stunning views of the rear garden and the picturesque countryside

Externally, the property boasts a garden at the front and also space to park with the rear having a charming patio area ideal for al fresco dining and entertaining. The presence of the adjacent open field adds to the overall sense of privacy and space.

S ituated in the highly sought-after residential area of Kingsmead, the property benefits from its close proximity to local amenities such as shops, schools, and transportation links. The surrounding countryside offers a plethora of opportunities for outdoor activities and scenic walks.