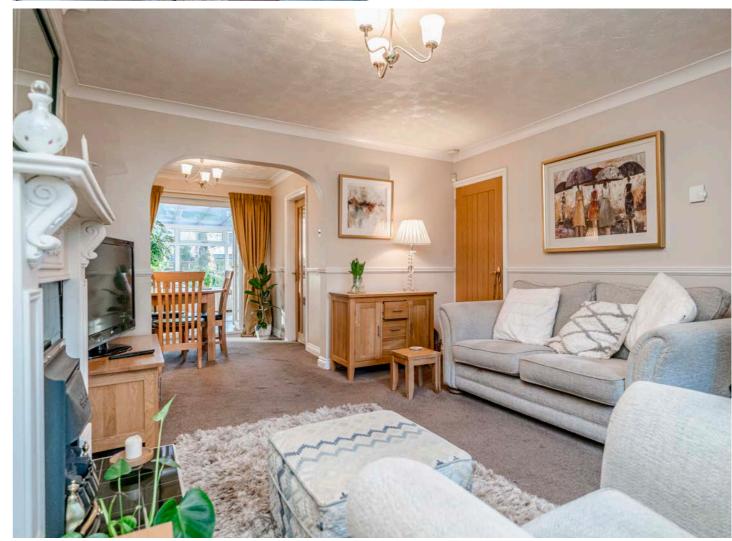

Offered for sale with no onward chain, this semi detached property is situated on a corner plot with a delightful open field next to it. With a spacious floorplan measuring 1058 square feet, the property boasts a welcoming entrance hallway leading to the first floor. From there, you will find the generously sized open plan lounge dining room which provides the perfect space for entertaining guests, easily accommodating a dining table and chairs. The tastefully designed conservatory serves as an additional living area where you can relax while enjoying the complete with double fully glazed doors that open into a bright and airy conservatory. The conservatory offers stunning views of the rear garden and the picturesque countryside