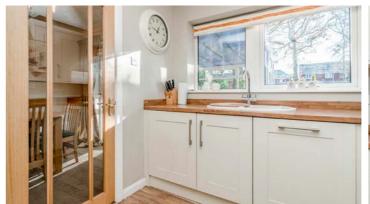

Offered for sale with no onward chain, this semi detached property is situated on a corner plot with a delightful open field next to it. With a spacious floorplan measuring 1058 square feet, the property boasts a welcoming entrance hallway leading to the first floor. From there, you will find the generously sized open plan lounge dining room which provides the perfect space for entertaining guests, easily accommodating a dining table and chairs. The tastefully designed conservatory serves as an additional living area where you can relax while enjoying the complete with double fully glazed doors that open into a bright and airy conservatory. The conservatory offers stunning views of the rear garden and the picturesque countryside