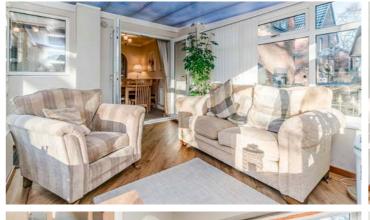

Offered for sale with no onward chain, this semi detached property is situated on a corner plot with a delightful open field next to it. With a spacious floorplan measuring 1058 square feet, the property boasts a welcoming entrance hallway leading to the first floor. From there, you will find the generously sized open plan lounge dining room which provides the perfect space for entertaining guests, easily accommodating a dining table and chairs. The tastefully designed conservatory serves as an additional living area where you can relax while enjoying the complete with double fully glazed doors that open into a bright and airy conservatory. The conservatory offers stunning views of the rear garden and the picturesque countryside