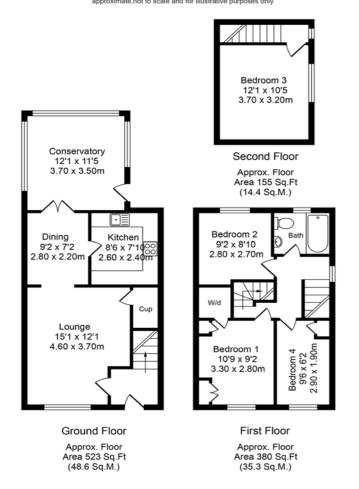

## Total Approx. Floor Area 1058 Sq.ft. (98.3 Sq.M.)

Whilst every effort is made to accurately reproduce these floor plans,measurements are approximate,not to scale and for illustrative purposes only

We are informed by our client of the following information in relation to the property. This information has not been verified and interested parties should seek to clarify this information with their solicitor.

Offered for sale with no onward chain, this semi detached property is situated on a corner plot with a delightful open field next to it. With a spacious floorplan measuring 1058 square feet, the property boasts a welcoming entrance hallway leading to the first floor. From there, you will find the generously sized open plan lounge dining room which provides the perfect space for entertaining guests, easily accommodating a dining table and chairs. The tastefully designed conservatory serves as an additional living area where you can relax while enjoying the complete with double fully glazed doors that open into a bright and airy conservatory. The conservatory offers stunning views of the rear garden and the picturesque countryside

Tpstairs, on the first floor you will discover three well-proportioned bedrooms and a family bathroom, with the largest bedroom on the second floor. The property has been meticulously maintained and is in impeccable condition throughout.

Attractive Semi Detached Family Home

Four Spacious Bedrooms

Circa 1058 Square Feet

Open Plan Lounge Diner

Conservatory

NO CHAIN

End Plot

Stunning Views