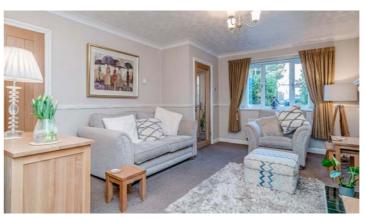

Offered for sale with no onward chain, this semi detached property is situated on a corner plot with a delightful open field next to it. With a spacious floorplan measuring 1058 square feet, the property boasts a welcoming entrance hallway leading to the first floor. From there, you will find the generously sized open plan lounge dining room which provides the perfect space for entertaining guests, easily accommodating a dining table and chairs. The tastefully designed conservatory serves as an additional living area where you can relax while enjoying the complete with double fully glazed doors that open into a bright and airy conservatory. The conservatory offers stunning views of the rear garden and the picturesque countryside