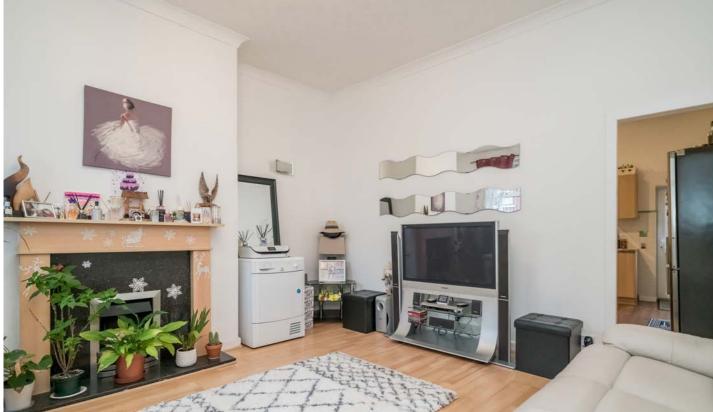

Don entering the property, you will find a welcoming vestibule that leads into a spacious lounge. The lounge boasts a stunning feature fireplace, adding character to the space. Continuing through, you'll discover a well-appointed kitchen and dining area, complete with an open-concept layout. The kitchen is equipped with sleek wood-effect wall and base units, complemented by stylish contrasting countertops. Additionally, a range of integrated appliances are included, providing modern convenience.