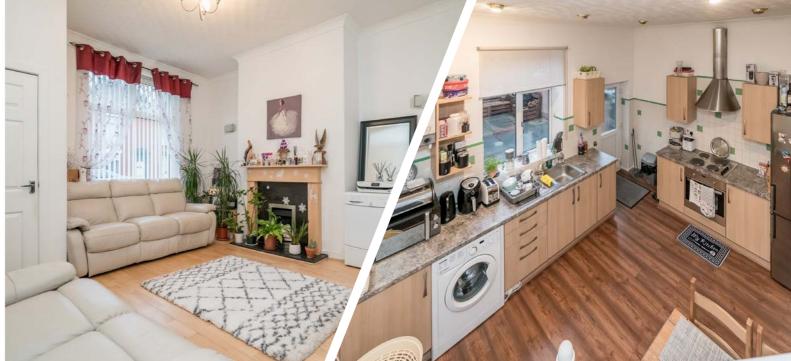

Don entering the property, you will find a welcoming vestibule that leads into a spacious lounge. The lounge boasts a stunning feature fireplace, adding character to the space. Continuing through, you'll discover a well-appointed kitchen and dining area, complete with an open-concept layout. The kitchen is equipped with sleek wood-effect wall and base units, complemented by stylish contrasting countertops. Additionally, a range of integrated appliances are included, providing modern convenience.