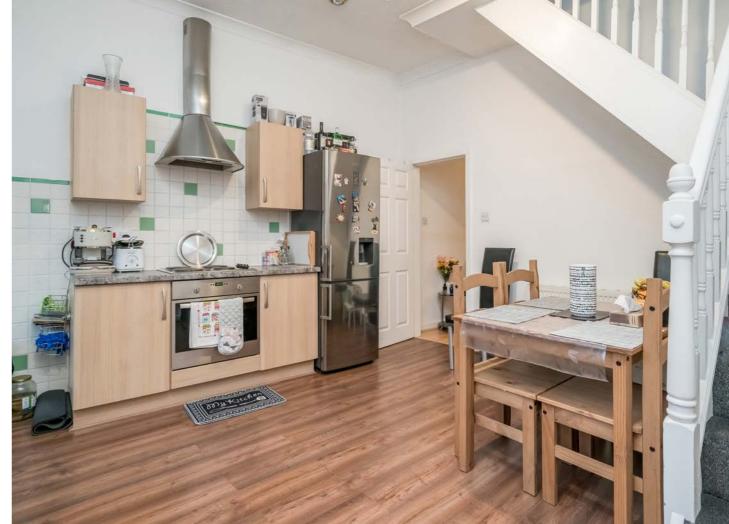

Don entering the property, you will find a welcoming vestibule that leads into a spacious lounge. The lounge boasts a stunning feature fireplace, adding character to the space. Continuing through, you'll discover a well-appointed kitchen and dining area, complete with an open-concept layout. The kitchen is equipped with sleek wood-effect wall and base units, complemented by stylish contrasting countertops. Additionally, a range of integrated appliances are included, providing modern convenience.