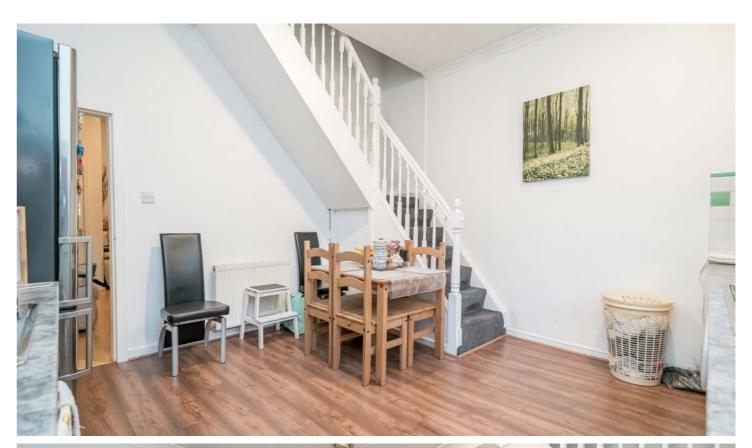

Don entering the property, you will find a welcoming vestibule that leads into a spacious lounge. The lounge boasts a stunning feature fireplace, adding character to the space. Continuing through, you'll discover a well-appointed kitchen and dining area, complete with an open-concept layout. The kitchen is equipped with sleek wood-effect wall and base units, complemented by stylish contrasting countertops. Additionally, a range of integrated appliances are included, providing modern convenience.