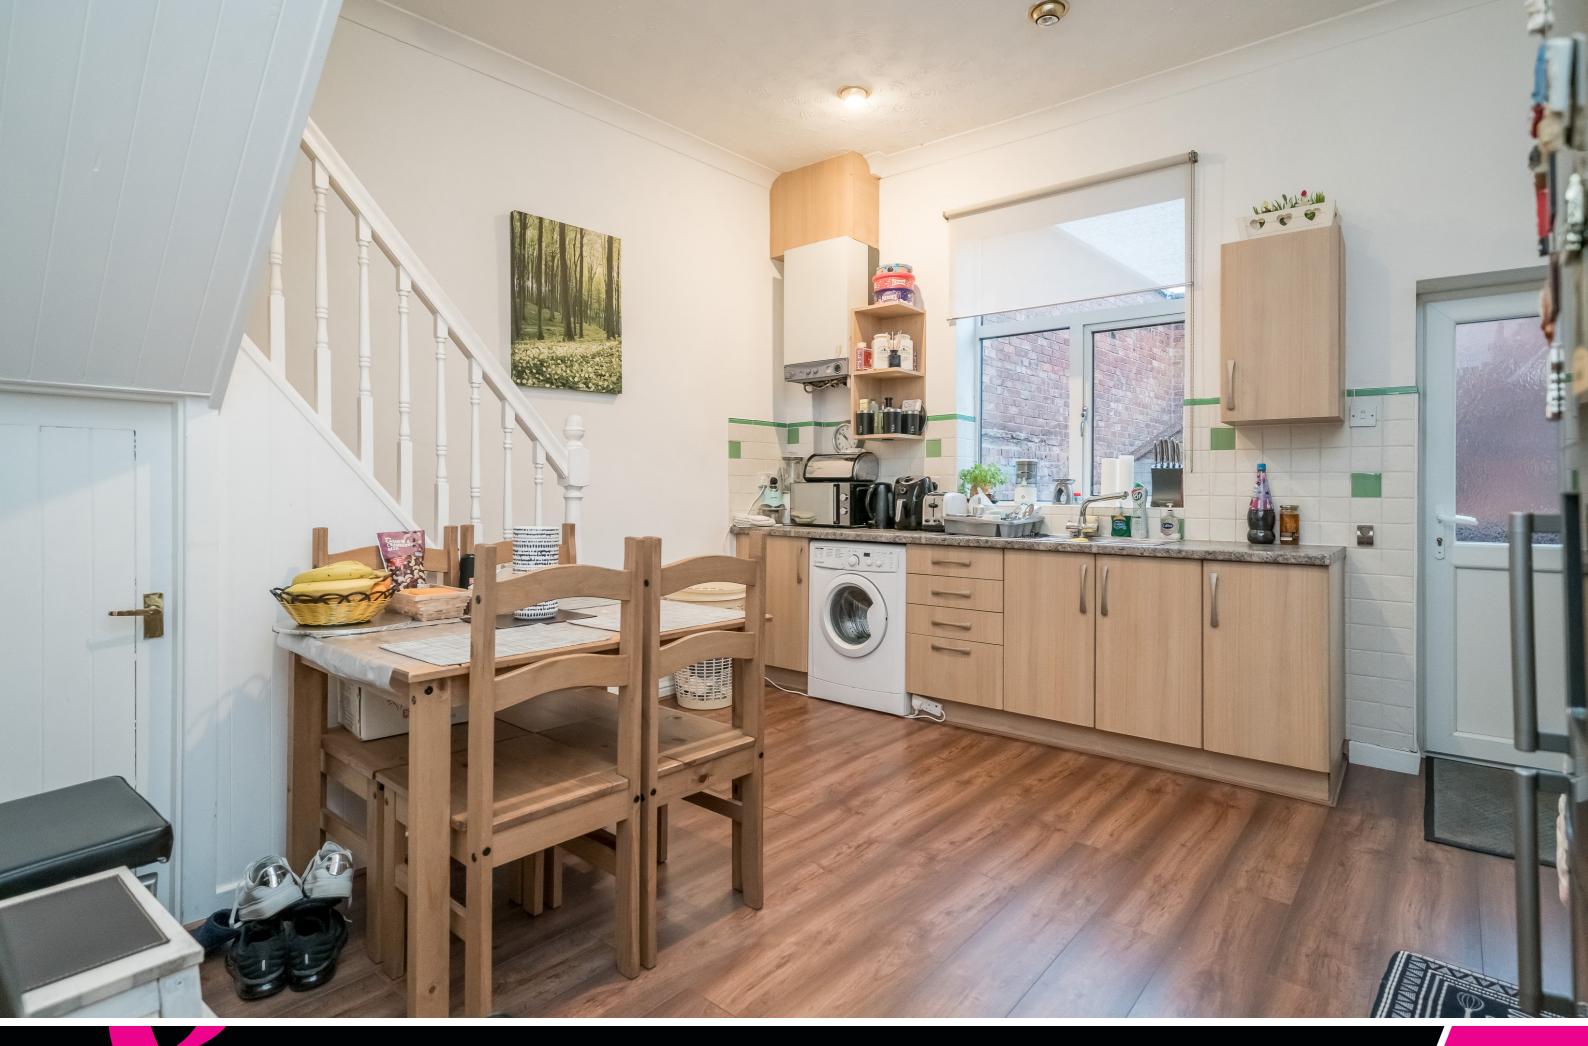

Don entering the property, you will find a welcoming vestibule that leads into a spacious lounge. The lounge boasts a stunning feature fireplace, adding character to the space. Continuing through, you'll discover a well-appointed kitchen and dining area, complete with an open-concept layout. The kitchen is equipped with sleek wood-effect wall and base units, complemented by stylish contrasting countertops. Additionally, a range of integrated appliances are included, providing modern convenience.