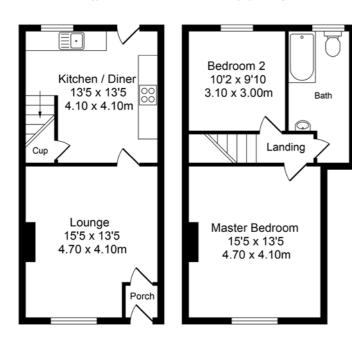

## Total Approx. Floor Area 824 Sq.ft. (76.6 Sq.M.)

Whilst every effort is made to accurately reproduce these floor plans,measurements are approximate,not to scale and for illustrative purposes only

## Ground Floor

Approx. Floor Area 393 Sq.Ft (36.5 Sq.M.)

First Floor Approx. Floor Area 431 Sq.Ft (40.1 Sq.M.)

We are informed by our client of the following information in relation to the property. This information has not been verified and interested parties should seek to clarify this information with their solicitor.