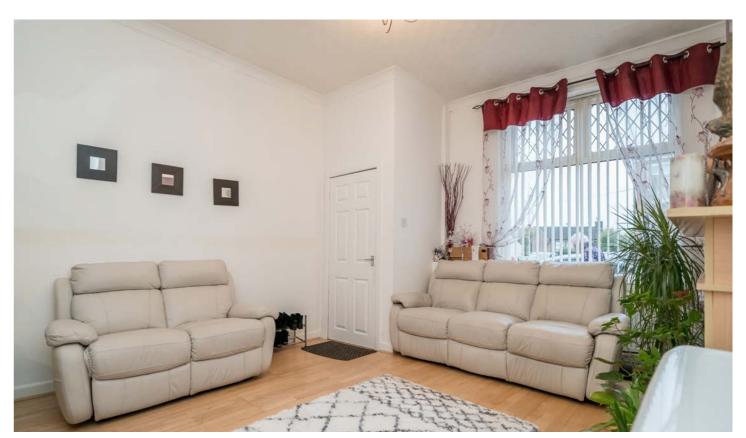

Don entering the property, you will find a welcoming vestibule that leads into a spacious lounge. The lounge boasts a stunning feature fireplace, adding character to the space. Continuing through, you'll discover a well-appointed kitchen and dining area, complete with an open-concept layout. The kitchen is equipped with sleek wood-effect wall and base units, complemented by stylish contrasting countertops. Additionally, a range of integrated appliances are included, providing modern convenience.