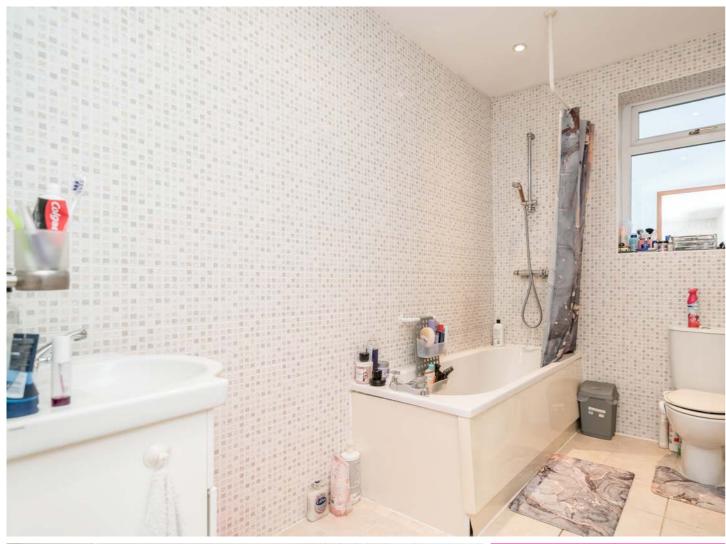

Don entering the property, you will find a welcoming vestibule that leads into a spacious lounge. The lounge boasts a stunning feature fireplace, adding character to the space. Continuing through, you'll discover a well-appointed kitchen and dining area, complete with an open-concept layout. The kitchen is equipped with sleek wood-effect wall and base units, complemented by stylish contrasting countertops. Additionally, a range of integrated appliances are included, providing modern convenience.