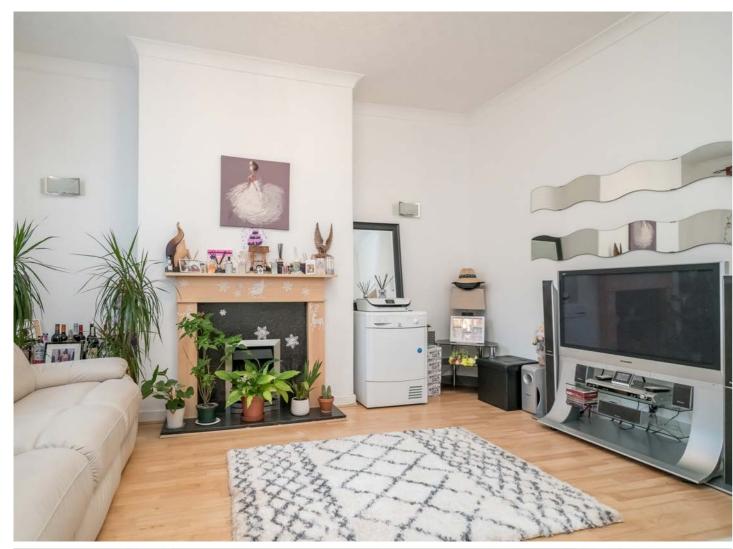

Don entering the property, you will find a welcoming vestibule that leads into a spacious lounge. The lounge boasts a stunning feature fireplace, adding character to the space. Continuing through, you'll discover a well-appointed kitchen and dining area, complete with an open-concept layout. The kitchen is equipped with sleek wood-effect wall and base units, complemented by stylish contrasting countertops. Additionally, a range of integrated appliances are included, providing modern convenience.