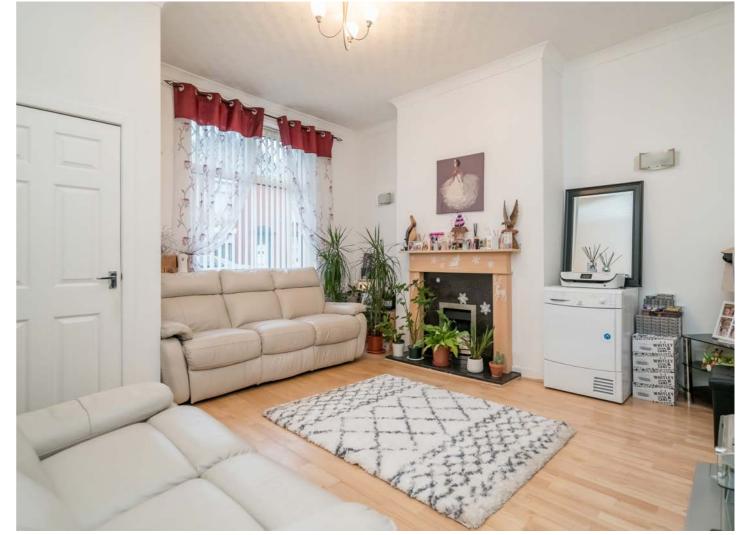

Don entering the property, you will find a welcoming vestibule that leads into a spacious lounge. The lounge boasts a stunning feature fireplace, adding character to the space. Continuing through, you'll discover a well-appointed kitchen and dining area, complete with an open-concept layout. The kitchen is equipped with sleek wood-effect wall and base units, complemented by stylish contrasting countertops. Additionally, a range of integrated appliances are included, providing modern convenience.