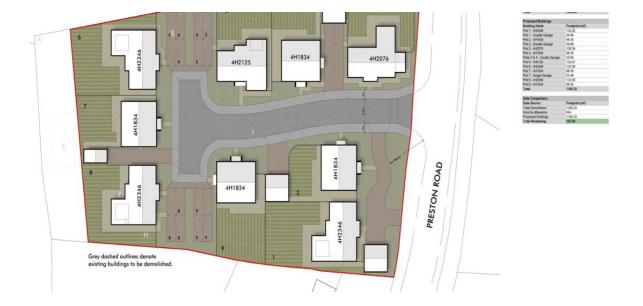

ARNOLD& PHILLIPS

Ormskirk: 01695 570102 Southport: 01704778668

Chorley: 01257 241173 arnold<mark>and</mark>phillips.com

PLOT 1, 6 & 8

| Plot 1 - £725,000 |
|-------------------|
| Plot 2 - £620,000 |
| Plot 3 - £720,000 |
| Plot 4 - £550,000 |
| Plot 5 - £650,000 |
| Plot 6 - SOLD     |
| Plot 7 - £650,000 |
| Plot 8 - £760,000 |
| Plot 9 - £620,000 |

**GROUND FLOOR PLAN** 

FIRST FLOOR PLAN

Bed 3

Bed 4

THE LUXURY PROPERTY SPECIALISTS

Preston Road, Chorley

VOID

Perfectly placed on the fringes of rural Charnock Richard 'Hunters Lodge' is a truly bespoke project, a real 'one off' of very high-end building design and what is sure to be one of the most sought-after prestige developments in the region. Once complete there will be just nine, four-bedroom detached homes and the result will be nothing short of amazing. The development offers both the location and architectural style that is very much in demand and each home and plot has been carefully considered to ensure the very best of modern-day family living.

Designed and built by a renowned local developer, no expense will be spared in each of these special homes and there will be plenty of luxurious features as standard - countryside devotees and urban folk alike will find this stylish development hard to resist. The accommodation of each home will offer in excess of 2500 square feet and the plans show beautifully designed homes that promise an abundance of warmth and texture.

A ccommodation highlights will include a welcoming reception hallway, lounge, study, open plan family dining kitchen and living area, utility room, cloaks/wc, four bedrooms, en-suite and family bathroom. There will be options on single and double garage plots. The development rests in a lovely spot within easy reach of the Railway station and the M6 and M61 motorways making it perfect for the commuter. There is also just a short distance to Chorley's bustling town centre along with highly regarded local schools. For more detail, please contact Paula at our Chorley branch.