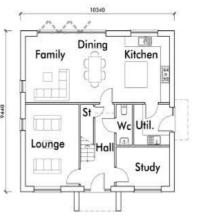

**GROUND FLOOR PLAN** 

FIRST FLOOR PLAN

Bed 3

Bed 4

THE LUXURY PROPERTY SPECIALISTS

Preston Road, Chorley

VOID

Perfectly placed on the fringes of rural Charnock Richard 'Hunters Lodge' is a truly bespoke project, a real 'one off' of very high-end building design and what is sure to be one of the most sought-after prestige developments in the region. Once complete there will be just nine, four-bedroom detached homes and the result will be nothing short of amazing. The development offers both the location and architectural style that is very much in demand and each home and plot has been carefully considered to ensure the very best of modern-day family living.

A ccommodation highlights will include a welcoming reception hallway, lounge, study, open plan family dining kitchen and living area, utility room, cloaks/wc, four bedrooms, en-suite and family bathroom. There will be options on single and double garage plots. The development rests in a lovely spot within easy reach of the Railway station and the M6 and M61 motorways making it perfect for the commuter. There is also just a short distance to Chorley's bustling town centre along with highly regarded local schools. For more detail, please contact Paula at our Chorley branch.

Open Plan Living

Sought After Location

Close to Town Centre

**GROUND FLOOR PLAN** 

FIRST FLOOR PLAN

THE LUXURY PROPERTY SPECIALISTS

Preston Road, Chorley

THE LUXURY PROPERTY SPECIALISTS