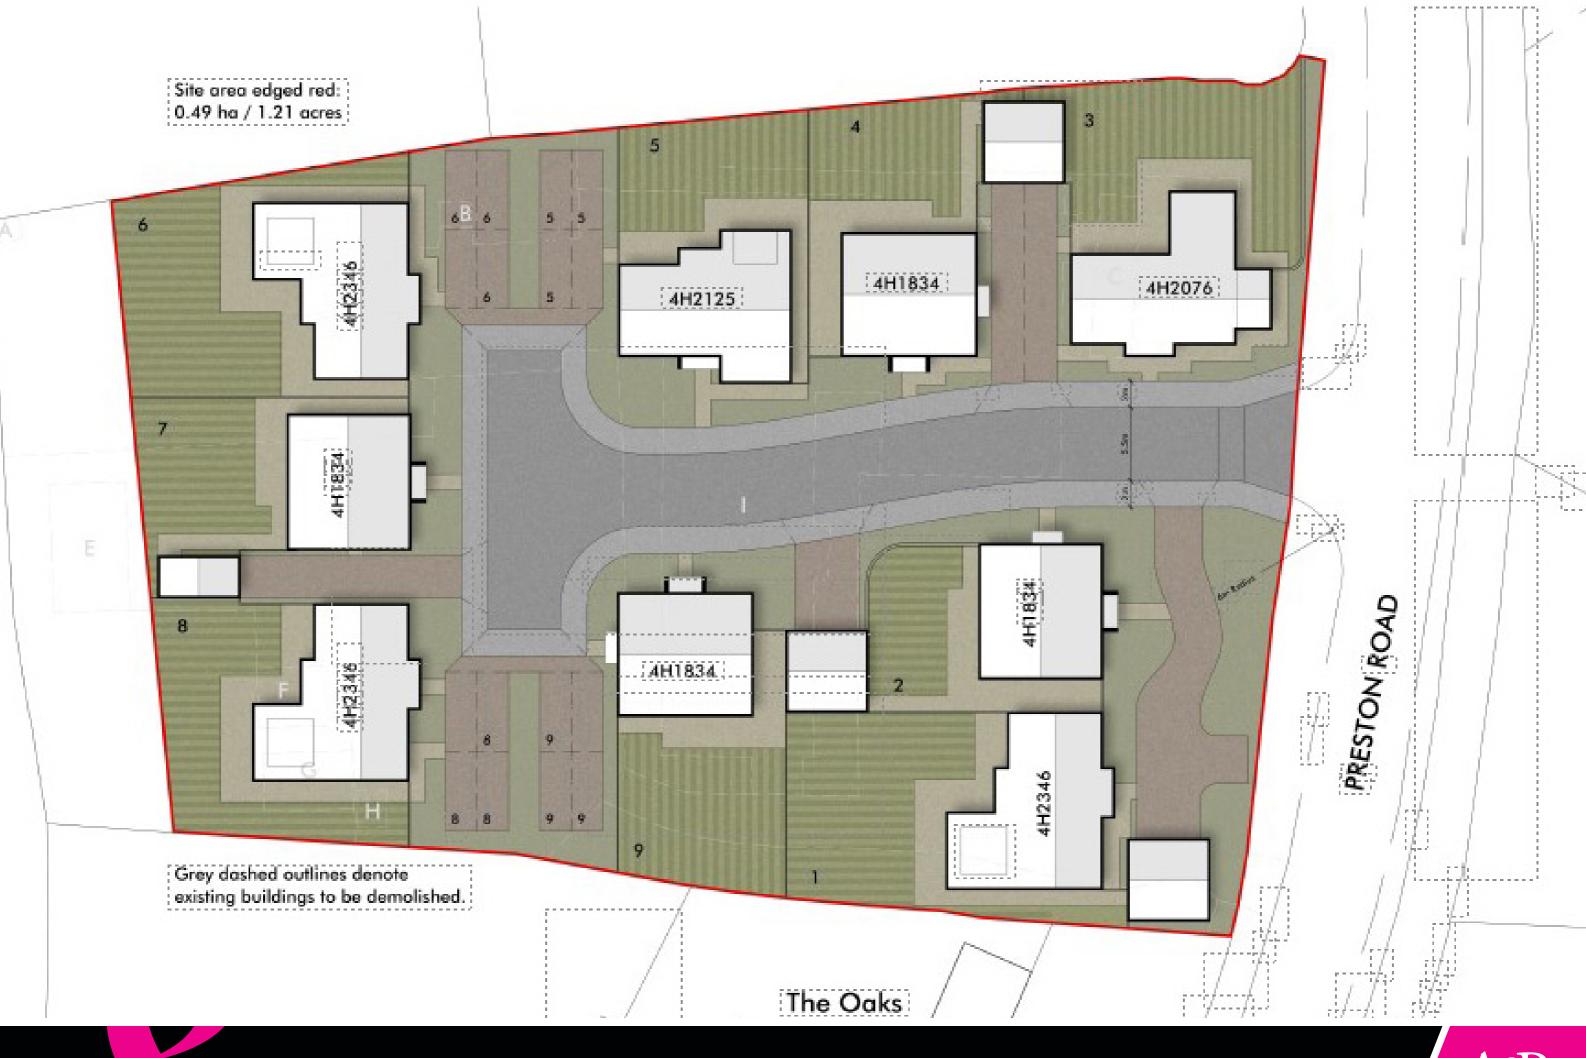

ARNOLD& PHILLIPS

Ormskirk: 01695 570102 Southport: 01704778668

Chorley: 01257 241173 arnold<mark>and</mark>phillips.com

PLOT 1, 6 & 8

| Plot 1 - £725,000 |
|-------------------|
| Plot 2 - £620,000 |
| Plot 3 - £720,000 |
| Plot 4 - £550,000 |
| Plot 5 - £650,000 |
| Plot 6 - SOLD     |
| Plot 7 - £650,000 |
| Plot 8 - £760,000 |
| Plot 9 - £620,000 |

**GROUND FLOOR PLAN** 

FIRST FLOOR PLAN

Bed 3

Bed 4

THE LUXURY PROPERTY SPECIALISTS

Preston Road, Chorley

VOID

Perfectly placed on the fringes of rural Charnock Richard 'Hunters Lodge' is a truly bespoke project, a real 'one off' of very high-end building design and what is sure to be one of the most sought-after prestige developments in the region. Once complete there will be just nine, four-bedroom detached homes and the result will be nothing short of amazing. The development offers both the location and architectural style that is very much in demand and each home and plot has been carefully considered to ensure the very best of modern-day family living.

Designed and built by a renowned local developer, no expense will be spared in each of these special homes and there will be plenty of luxurious features as standard - countryside devotees and urban folk alike will find this stylish development hard to resist. The accommodation of each home will offer in excess of 2500 square feet and the plans show beautifully designed homes that promise an abundance of warmth and texture.

A ccommodation highlights will include a welcoming reception hallway, lounge, study, open plan family dining kitchen and living area, utility room, cloaks/wc, four bedrooms, en-suite and family bathroom. There will be options on single and double garage plots. The development rests in a lovely spot within easy reach of the Railway station and the M6 and M61 motorways making it perfect for the commuter. There is also just a short distance to Chorley's bustling town centre along with highly regarded local schools. For more detail, please contact Paula at our Chorley branch.