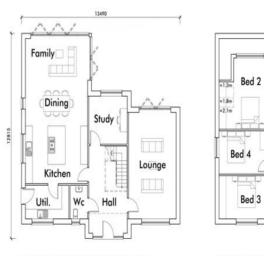

**GROUND FLOOR PLAN** 

FIRST FLOOR PLAN

Bed 3

Bed 4

THE LUXURY PROPERTY SPECIALISTS

Preston Road, Chorley

VOID

Perfectly placed on the fringes of rural Charnock Richard 'Hunters Lodge' is a truly bespoke project, a real 'one off' of very high-end building design and what is sure to be one of the most sought-after prestige developments in the region. Once complete there will be just nine, four-bedroom detached homes and the result will be nothing short of amazing. The development offers both the location and architectural style that is very much in demand and each home and plot has been carefully considered to ensure the very best of modern-day family living.

A ccommodation highlights will include a welcoming reception hallway, lounge, study, open plan family dining kitchen and living area, utility room, cloaks/wc, four bedrooms, en-suite and family bathroom. There will be options on single and double garage plots. The development rests in a lovely spot within easy reach of the Railway station and the M6 and M61 motorways making it perfect for the commuter. There is also just a short distance to Chorley's bustling town centre along with highly regarded local schools. For more detail, please contact Paula at our Chorley branch.