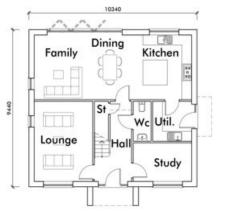

**GROUND FLOOR PLAN** 

FIRST FLOOR PLAN

Bed 3

Bed 4

THE LUXURY PROPERTY SPECIALISTS

Preston Road, Chorley

VOID

Perfectly placed on the fringes of rural Charnock Richard 'Hunters Lodge' is a truly bespoke project, a real 'one off' of very high-end building design and what is sure to be one of the most sought-after prestige developments in the region. Once complete there will be just nine, four-bedroom detached homes and the result will be nothing short of amazing. The development offers both the location and architectural style that is very much in demand and each home and plot has been carefully considered to ensure the very best of modern-day family living.

A ccommodation highlights will include a welcoming reception hallway, lounge, study, open plan family dining kitchen and living area, utility room, cloaks/wc, four bedrooms, en-suite and family bathroom. There will be options on single and double garage plots. The development rests in a lovely spot within easy reach of the Railway station and the M6 and M61 motorways making it perfect for the commuter. There is also just a short distance to Chorley's bustling town centre along with highly regarded local schools. For more detail, please contact Paula at our Chorley branch.

Open Plan Living

Sought After Location

Close to Town Centre

**GROUND FLOOR PLAN** 

FIRST FLOOR PLAN

THE LUXURY PROPERTY SPECIALISTS

Preston Road, Chorley

THE LUXURY PROPERTY SPECIALISTS