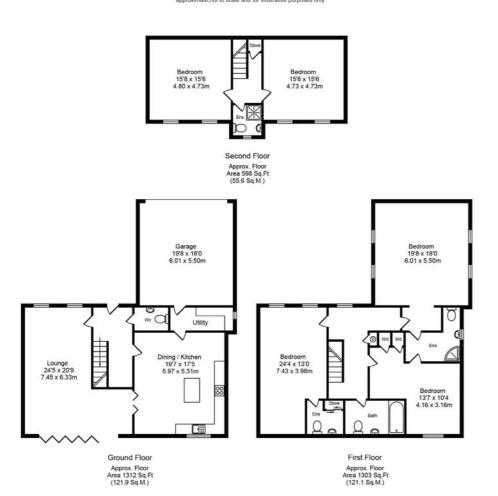

## Total Approx. Floor Area 3213 Sq.ft. (298.6 Sq.M.)

Whilst every effort is made to accurately reproduce these floor plans, measurements are

Every care has been taken with the preparation of this Sales Brochure but it is for general guidance only and complete accuracy cannot be guaranteed. If there is any point, which is of particular importance professional verification should be sought. This Sales Brochure does not constitute a contract or part of a contract. We are not qualified to verify tenure of property. Prospective purchasers should seek clarification from their solicitor or verify the tenure of this property for themselves by visiting www.landregisteronline.gov.uk. The mention of any appliances, fixtures or fittings does not imply they are in working order. Photographs are reproduced for general information and it cannot be inferred that any item shown is included in the sale. All dimensions are approximate.