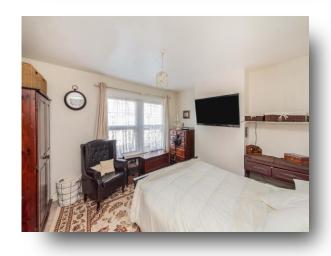

#### **Bedroom One**

13' 7" x 12' 2" ( 4.14m x 3.71m )

#### **Bedroom Two**

11' 10" x 8' ( 3.61m x 2.44m )

#### **Bedroom Three**

9' 1" x 8' 11" ( 2.77m x 2.72m )