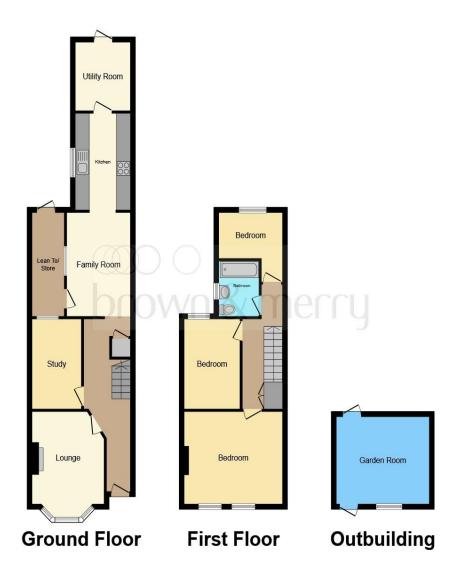

This floorplan is for illustrative purposes only and is not drawn to scale. Measurements, floor-areas, openings and orientations are approximate. They should not be relied upon for any purpose and do not form any part of an agreement. No liability is taken for any error or mis-statement. All parties must rely on their own inspections.

#### **MEASUREMENTS**

#### **Entrance**

## Lounge

14' 1" x 10' 2" ( 4.29m x 3.10m )

## Study

11' 11" x 6' 11" ( 3.63m x 2.11m )

## **Family Room**

13' 5" x 8' 5" ( 4.09m x 2.57m )

#### Kitchen

13' 5" x 8' 5" ( 4.09m x 2.57m )

## **Utility Room**

## Landing

#### **Bedroom One**

13' 7" x 12' 2" ( 4.14m x 3.71m )

#### **Bedroom Two**

11' 10" x 8' ( 3.61m x 2.44m )

#### **Bedroom Three**

9' 1" x 8' 11" ( 2.77m x 2.72m )

#### **Bathroom**

# Outbuilding

12' 11" x 11' 6" ( 3.94m x 3.51m )