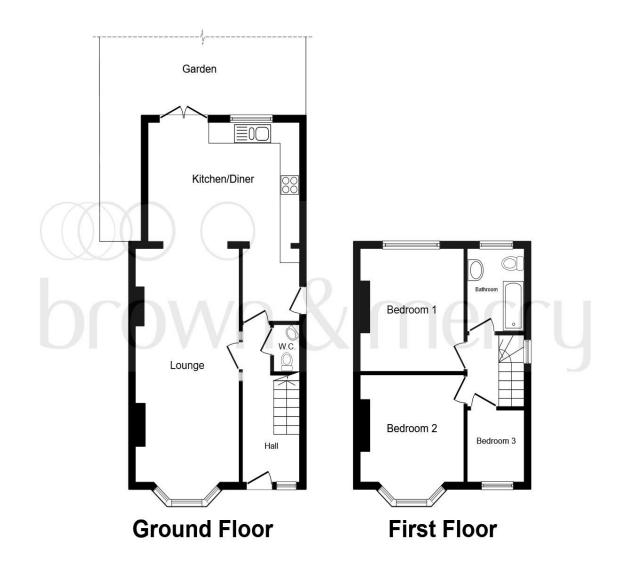

## **MEASUREMENTS**

Total floor area 87.0 sq. m. (936 sq. ft.) approx This plan is for illustration purposes only and may not be representative of the property. Plan not to scale.

Powered by focalagent.com

**Entrance Hall** 14' 4" x 5' 5" ( 4.37m x 1.65m )

**WC** 4' 9" to max x 2' 5" to max ( 1.45m to max x 0.74m to max )

> **Lounge / Diner** 24' 2" x 10' 5" ( 7.37m x 3.17m )

**Kitchen** 18' 10" to max x 15' 4" to max ( 5.74m to max x 4.67m to max )

**Landing** 6' 10" to max x 5' 10" to max ( 2.08m to max x 1.78m to max )

**Bedroom One** 12' 6" to max x 10' 6" to max ( 3.81m to max x 3.20m to max )

**Bedroom Two** 11' 7" to max x 10' 5" to max ( 3.53m to max x 3.17m to max )

**Bedroom Three** 6' 10" to max x 5' 9" to max ( 2.08m to max x 1.75m to max )

**Bathroom** 7' 9" to max x 5' 10" to max ( 2.36m to max x 1.78m to max )

**Rear Garden** 