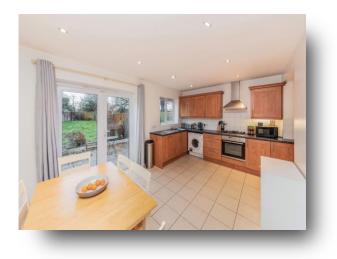

## Maytree Crescent, Watford WD24 5NJ

Here at Brown and Merry we are delighted to welcome to the market this beautiful three bedroom semi-detached family home. The property is presented in excellent condition and there is plenty of storage space throughout. Upon entrance you will find an entrance hall, a bright and spacious lounge / dining room featuring a stunning bay window, a downstairs WC and a modern kitchen with fitted appliances that provides patio doors opening out to the private rear garden, perfect for entertaining guests. Upstairs there is their bedrooms and a family size bathroom. Externally the property offers off street parking via the driveway, side access and double glazing throughout.

**Entrance Hall** 14' 4" x 5' 5" ( 4.37m x 1.65m )

**WC** 4' 9" to max x 2' 5" to max ( 1.45m to max x 0.74m to max )

> **Lounge / Diner** 24' 2" x 10' 5" ( 7.37m x 3.17m )

**Kitchen** 18' 10" to max x 15' 4" to max ( 5.74m to max x 4.67m to max )