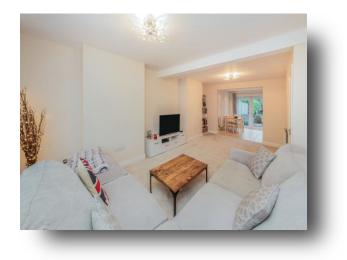

## Maytree Crescent, Watford WD24 5NJ

Here at Brown and Merry we are delighted to welcome to the market this beautiful three bedroom semi-detached family home. The property is presented in excellent condition and there is plenty of storage space throughout. Upon entrance you will find an entrance hall, a bright and spacious lounge / dining room featuring a stunning bay window, a downstairs WC and a modern kitchen with fitted appliances that provides patio doors opening out to the private rear garden, perfect for entertaining guests. Upstairs there is their bedrooms and a family size bathroom. Externally the property offers off street parking via the driveway, side access and double glazing throughout.

**Entrance Hall** 14' 4" x 5' 5" ( 4.37m x 1.65m )

**WC** 4' 9" to max x 2' 5" to max ( 1.45m to max x 0.74m to max )

> **Lounge / Diner** 24' 2" x 10' 5" ( 7.37m x 3.17m )

**Kitchen** 18' 10" to max x 15' 4" to max ( 5.74m to max x 4.67m to max )