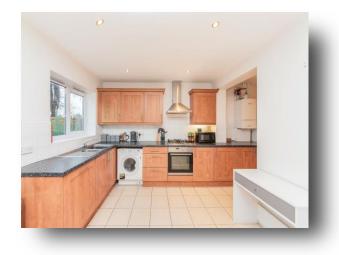

## Maytree Crescent, Watford WD24 5NJ

Here at Brown and Merry we are delighted to welcome to the market this beautiful three bedroom semi-detached family home. The property is presented in excellent condition and there is plenty of storage space throughout. Upon entrance you will find an entrance hall, a bright and spacious lounge / dining room featuring a stunning bay window, a downstairs WC and a modern kitchen with fitted appliances that provides patio doors opening out to the private rear garden, perfect for entertaining guests. Upstairs there is their bedrooms and a family size bathroom. Externally the property offers off street parking via the driveway, side access and double glazing throughout.

**Entrance Hall** 14' 4" x 5' 5" ( 4.37m x 1.65m )

**WC** 4' 9" to max x 2' 5" to max ( 1.45m to max x 0.74m to max )

> **Lounge / Diner** 24' 2" x 10' 5" ( 7.37m x 3.17m )

**Kitchen** 18' 10" to max x 15' 4" to max ( 5.74m to max x 4.67m to max )