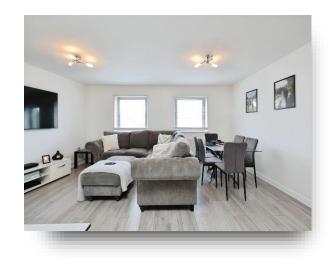

## Kitchen/Lounge

18' 10" to max x 18' 9" to max ( 5.74m to max x 5.71m to max )