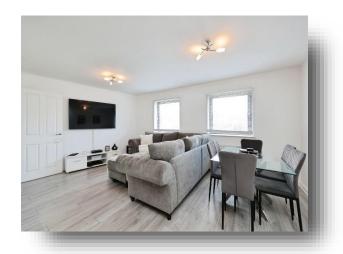

## Kitchen/Lounge

18' 10" to max x 18' 9" to max ( 5.74m to max x 5.71m to max )