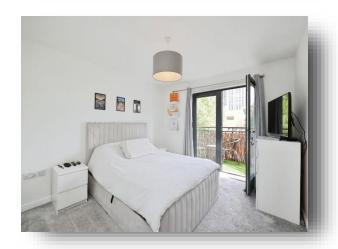

#### **Bedroom 1**

15' 2" to max x 13' 8" ( 4.62m to max x 4.17m )

### **Balcony**