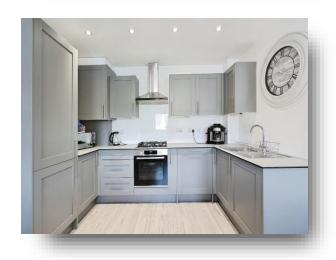

## Kitchen/Lounge

18' 10" to max x 18' 9" to max ( 5.74m to max x 5.71m to max )