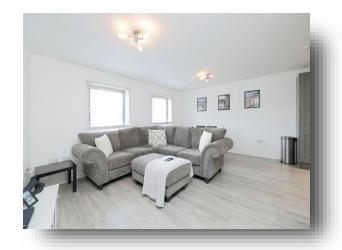

## Kitchen/Lounge

18' 10" to max x 18' 9" to max ( 5.74m to max x 5.71m to max )