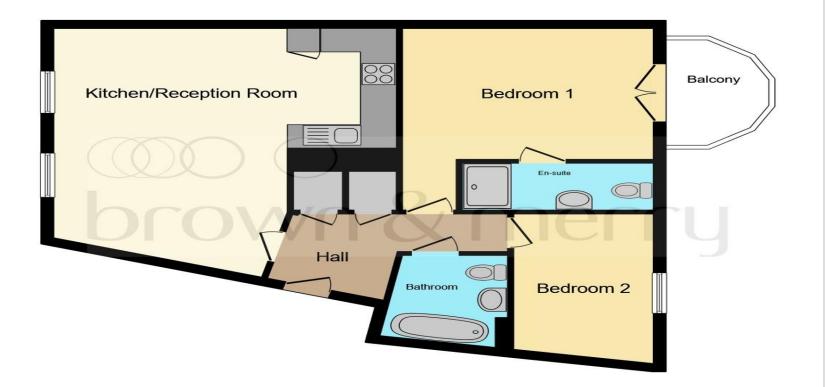

This floor plan is for illustrative purposes only. It is not drawn to scale. Any measurements, floor areas (including any total floor area), openings and orientation are approximate. No details are guaranteed, they cannot be relied upon for any purpose and they do not form part of any agreement. No liability is taken for any error, omission or misstatement. A party must rely upon its own inspection(s). Powered by www.focalagent.com

#### **Entrance Hall**

## Kitchen/Lounge

18' 10" to max x 18' 9" to max ( 5.74m to max x 5.71m to max )

#### **Bedroom 1**

15' 2" to max x 13' 8" ( 4.62m to max x 4.17m )

#### **En Suite**

8' 2" x 3' 10" ( 2.49m x 1.17m )

### **Balcony**

#### **Bedroom 2**

12' 6" x 8' 2" ( 3.81m x 2.49m )

#### **Bathroom**

7' 5" x 5' 11" ( 2.26m x 1.80m )

#### Total Floor Area (from the EPC)

65 Square Metres