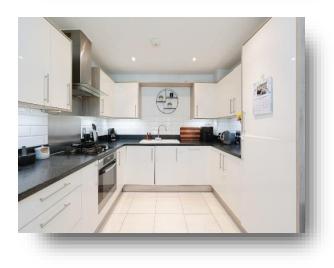

**Entrance** 7' 7" x 7' (2.31m x 2.13m)

Lounge/Kitchen 20' 9" to max x 14' 2" to max ( 6.32m to max x 4.32m to max )

**Bedroom** 13' 4" x 10' (4.06m x 3.05m)

**Bathroom** 7' x 5' 6" ( 2.13m x 1.68m )

**Total Floor Area** (from the EPC) 47 Square Metres