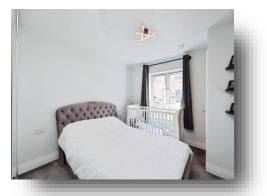

**Entrance** 7' 7" x 7' (2.31m x 2.13m)

Lounge/Kitchen 20' 9" to max x 14' 2" to max ( 6.32m to max x 4.32m to max )

**Bedroom** 13' 4" x 10' (4.06m x 3.05m)

**Bathroom** 7' x 5' 6" ( 2.13m x 1.68m )

**Total Floor Area** (from the EPC) 47 Square Metres