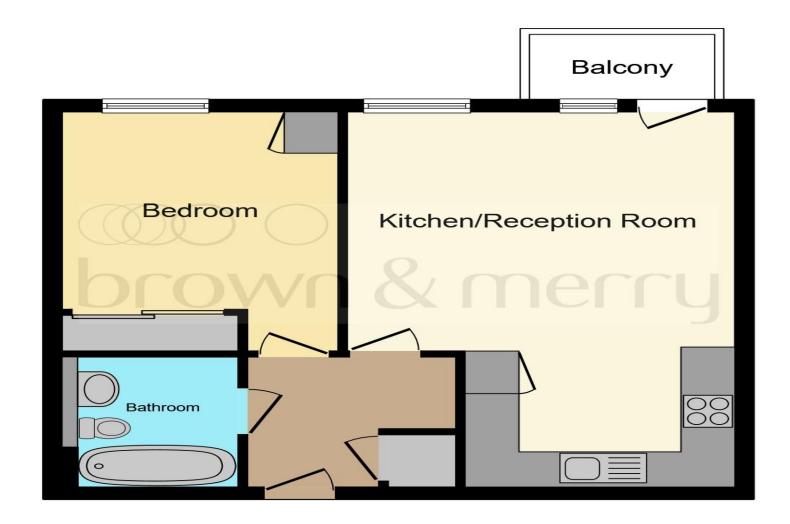

This floor plan is for illustrative purposes only. It is not drawn to scale. Any measurements, floor areas (including any total floor area), openings and orientation are approximate. No details are guaranteed, they cannot be relied upon for any purpose and they do not form part of any agreement. No liability is taken for any error, omission or misstatement. A party must rely upon its own inspection(s). Powered by www.focalagent.com

**Entrance** 7' 7" x 7' (2.31m x 2.13m)

Lounge/Kitchen 20' 9" to max x 14' 2" to max ( 6.32m to max x 4.32m to max )

**Bedroom** 13' 4" x 10' (4.06m x 3.05m)

**Bathroom** 7' x 5' 6" ( 2.13m x 1.68m )

**Total Floor Area** (from the EPC) 47 Square Metres