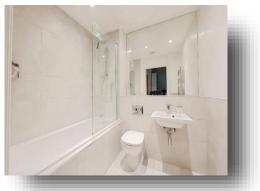

**Entrance** 7' 7" x 7' (2.31m x 2.13m)

Lounge/Kitchen 20' 9" to max x 14' 2" to max ( 6.32m to max x 4.32m to max )

**Bedroom** 13' 4" x 10' (4.06m x 3.05m)

**Bathroom** 7' x 5' 6" ( 2.13m x 1.68m )

**Total Floor Area** (from the EPC) 47 Square Metres