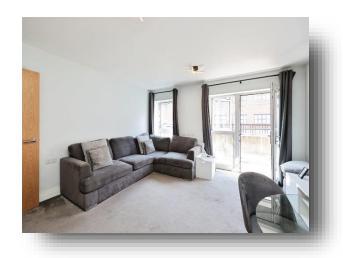

**Entrance** 7' 7" x 7' (2.31m x 2.13m)

Lounge/Kitchen 20' 9" to max x 14' 2" to max ( 6.32m to max x 4.32m to max )

**Bedroom** 13' 4" x 10' (4.06m x 3.05m)

**Bathroom** 7' x 5' 6" ( 2.13m x 1.68m )

**Total Floor Area** (from the EPC) 47 Square Metres