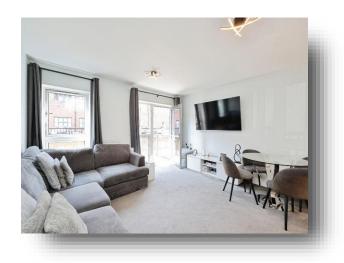

**Entrance** 7' 7" x 7' (2.31m x 2.13m)

Lounge/Kitchen 20' 9" to max x 14' 2" to max ( 6.32m to max x 4.32m to max )

**Bedroom** 13' 4" x 10' (4.06m x 3.05m)

**Bathroom** 7' x 5' 6" ( 2.13m x 1.68m )

**Total Floor Area** (from the EPC) 47 Square Metres