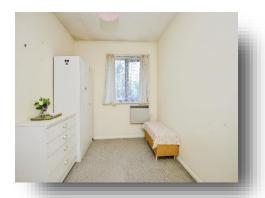

#### **Bedroom 1**

9' 1" x 12' 7" ( 2.77m x 3.84m )

#### **Bedroom 2**

11' 1" x 7' 2" ( 3.38m x 2.18m )