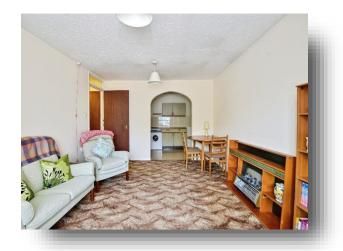

#### Lounge

17' 7" x 11' 4" ( 5.36m x 3.45m )

#### Kitchen

11' 4" x 6' 8" ( 3.45m x 2.03m )