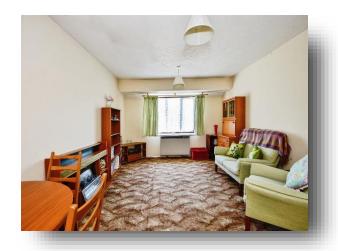

#### Lounge

17' 7" x 11' 4" ( 5.36m x 3.45m )

#### Kitchen

11' 4" x 6' 8" ( 3.45m x 2.03m )