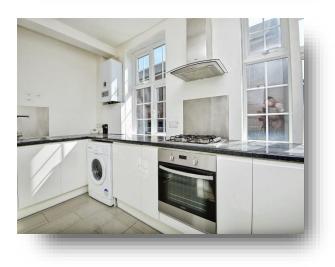

#### Kitchen Irregular Shaped Room 13' 10" x 8' ( 4.22m x 2.44m)

**Bedroom1** 18' 5" x 10' 11" Max ( 5.61m x 3.33m Max )