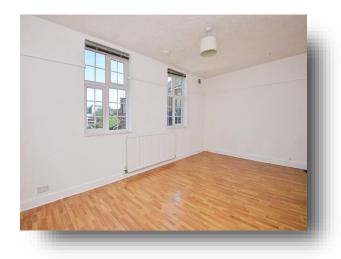

Lounge 17' 3" x 11' 10" Max ( 5.26m x 3.61m Max )

#### Bedroom 2

12' 5" x 7' 11" max ( 3.78m x 2.41m max )