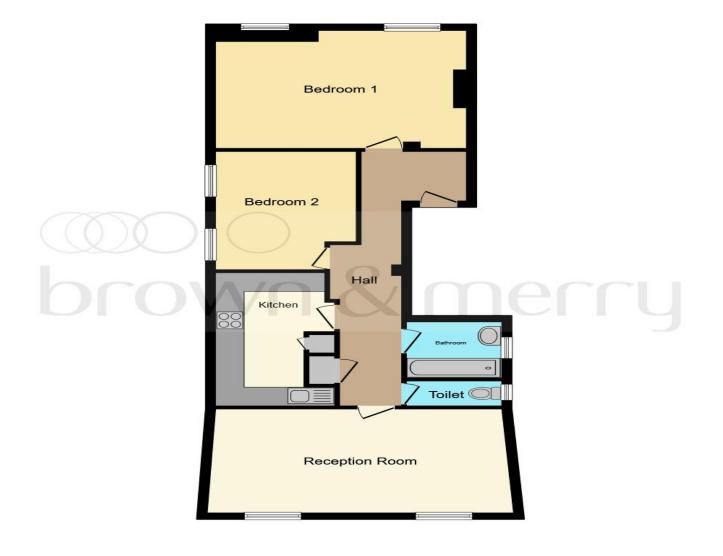

This floor plan is for illustrative purposes only. It is not drawn to scale. Any measurements, floor areas (including any total floor area), openings and orientation are approximate. No details are guaranteed, they cannot be relied upon for any purpose and they do not form part of any agreement. No liability is taken for any error, omission or misstatement. A party must rely upon its own inspection(s). Powered by www.focalagent.com

Lounge 17' 3" x 11' 10" Max ( 5.26m x 3.61m Max )

#### Kitchen Irregular Shaped Room 13' 10" x 8' ( 4.22m x 2.44m)

**Bedroom1** 18' 5" x 10' 11" Max ( 5.61m x 3.33m Max )

#### Bedroom 2

12' 5" x 7' 11" max ( 3.78m x 2.41m max )

## **Total Floor Area** (from the EPC) 62 Square Metres