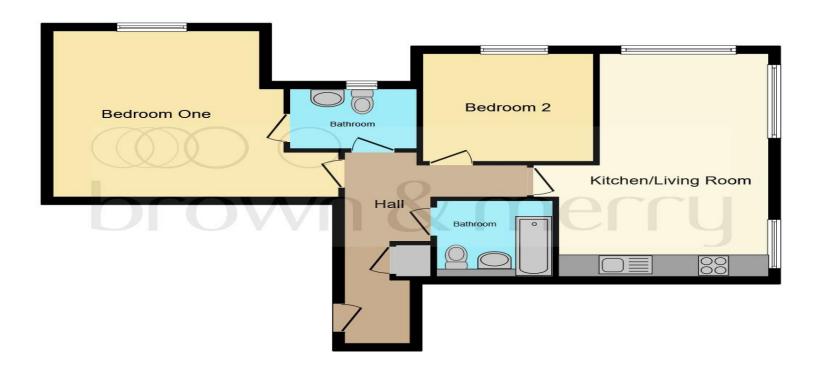

## Total floor area 70.5 m² (758 sq.ft.) approx

This floor plan is for illustrative purposes only. It is not drawn to scale. Any measurements, floor areas (including any total floor area), openings and orientation are approximate. No details are guaranteed, they cannot be relied upon for any purpose and they do not form part of any agreement. No liability is taken for any error, omission or misstatement. A party must rely upon its own inspection(s). Powered by www.focalagent.com

#### **Entrance Hall**

# **Kitchen / Living Room**

20' 4" x 12' 6" ( 6.20m x 3.81m )

#### **Bedroom One**

15' 1" x 13' 9" ( 4.60m x 4.19m )

#### **En Suite**

7' 7" x 5' 7" ( 2.31m x 1.70m )

#### **Bedroom Two**

10' 2" x 9' 10" ( 3.10m x 3.00m )

#### **Bathroom**

6' 11" x 6' 11" ( 2.11m x 2.11m )