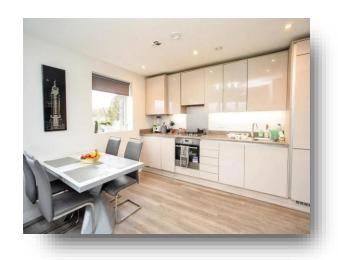

# **Dome Mews St. Albans Road, Watford**

This outstanding two bedroom apartment is offered to the market in excellent condition and is only 0.6 miles away from North Watford Station. Upon entrance you will find a welcoming hall, two double bedrooms of which the main master bedroom benefits from its own en suite, an additional family bathroom and a bright and a spacious open plan kitchen / living / dining room. Additional features include double glazing, gas central heating, allocated parking, lift in the block and well maintained communal grounds and internal communal areas.

# **Kitchen / Living Room**

20' 4" x 12' 6" ( 6.20m x 3.81m )