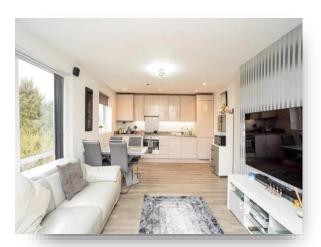

# **Dome Mews St. Albans Road, Watford**

This outstanding two bedroom apartment is offered to the market in excellent condition and is only 0.6 miles away from North Watford Station. Upon entrance you will find a welcoming hall, two double bedrooms of which the main master bedroom benefits from its own en suite, an additional family bathroom and a bright and a spacious open plan kitchen / living / dining room. Additional features include double glazing, gas central heating, allocated parking, lift in the block and well maintained communal grounds and internal communal areas.

# **Kitchen / Living Room**

20' 4" x 12' 6" ( 6.20m x 3.81m )