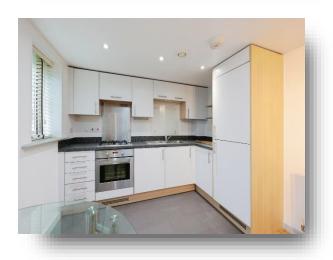

Wharf Way, Hunton Bridge, Kings Langley, WD4 8FN



## welcome to

# **Wharf Way, Hunton Bridge Kings Langley**

A bright and spacious, freshly decorated, modern, two-bedroom ground floor apartment located in a lovely canal side development in Hunton Bridge, Kings Langley. Featuring, 2 good sized double bedrooms, a fitted kitchen/reception room, allocated parking, communal gardens, and offered chain free.















This floor plan is for illustrative purposes only. It is not drawn to scale. Any measurements, floor areas (including any total floor area), openings and orientation are approximate. No details are guaranteed, they cannot be relied upon for any purpose and they do not form part of any agreement. No liability is taken for any error, omission or misstatement. A party must rely upon its own inspection(s). Powered by www.focalagent.com

#### **Entrance Hall**

13' 8" x 4' 6" ( 4.17m x 1.37m )

### Kitchen/Lounge

21' 3" x 15' 10" to max ( 6.48m x 4.83m to max )

#### **Bedroom 1**

12' 1" x 10' 3" ( 3.68m x 3.12m )

#### **Bedroom 2**

10' 4" x 7' 7" ( 3.15m x 2.31m )

#### **Bathroom**

7' 10" x 6' (2.39m x 1.83m)

#### Total Floor Area (from the EPC)

81 Square Metres

### welcome to