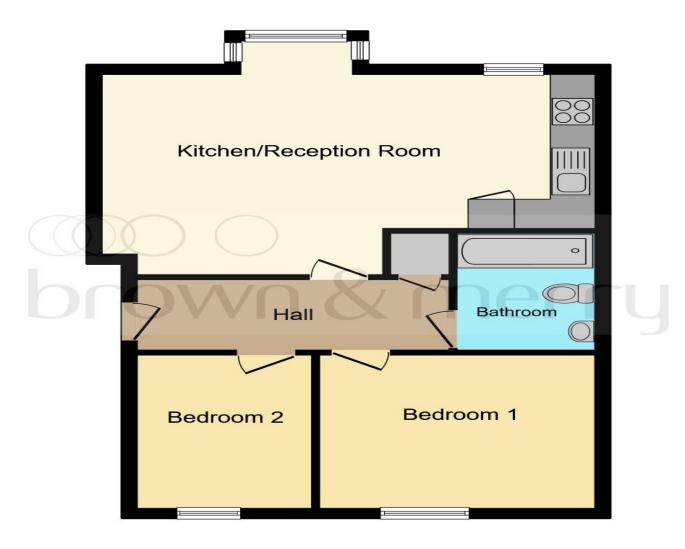

This floor plan is for illustrative purposes only. It is not drawn to scale. Any measurements, floor areas (including any total floor area), openings and orientation are approximate. No details are guaranteed, they cannot be relied upon for any purpose and they do not form part of any agreement. No liability is taken for any error, omission or misstatement. A party must rely upon its own inspection(s). Powered by www.focalagent.com

#### **Entrance Hall**

13' 8" x 4' 6" ( 4.17m x 1.37m )

### Kitchen/Lounge

21' 3" x 15' 10" to max ( 6.48m x 4.83m to max )

#### **Bedroom 1**

12' 1" x 10' 3" ( 3.68m x 3.12m )

#### **Bedroom 2**

10' 4" x 7' 7" ( 3.15m x 2.31m )

#### **Bathroom**

7' 10" x 6' (2.39m x 1.83m)

#### Total Floor Area (from the EPC)

81 Square Metres