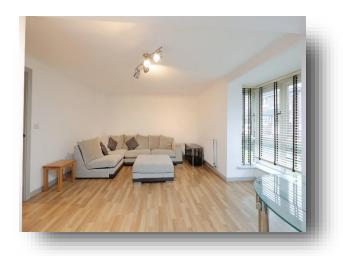

Wharf Way, Hunton Bridge, Kings Langley, WD4 8FN



## welcome to

# **Wharf Way, Hunton Bridge Kings Langley**

A bright and spacious, freshly decorated, modern, two-bedroom ground floor apartment located in a lovely canal side development in Hunton Bridge, Kings Langley. Featuring, 2 good sized double bedrooms, a fitted kitchen/reception room, allocated parking, communal gardens, and offered chain free.















This floor plan is for illustrative purposes only. It is not drawn to scale. Any measurements, floor areas (including any total floor area), openings and orientation are approximate. No details are guaranteed, they cannot be relied upon for any purpose and they do not form part of any agreement. No liability is taken for any error, omission or misstatement. A party must rely upon its own inspection(s). Powered by www.focalagent.com

#### **Entrance Hall**

13' 8" x 4' 6" ( 4.17m x 1.37m )

### Kitchen/Lounge

21' 3" x 15' 10" to max ( 6.48m x 4.83m to max )

#### **Bedroom 1**

12' 1" x 10' 3" ( 3.68m x 3.12m )

#### **Bedroom 2**

10' 4" x 7' 7" ( 3.15m x 2.31m )

#### **Bathroom**

7' 10" x 6' (2.39m x 1.83m)

#### Total Floor Area (from the EPC)

81 Square Metres

### welcom