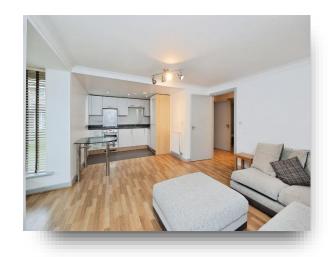

Wharf Way, Hunton Bridge, Kings Langley, WD4 8FN



## welcome to

# **Wharf Way, Hunton Bridge Kings Langley**

A bright and spacious, freshly decorated, modern, two-bedroom ground floor apartment located in a lovely canal side development in Hunton Bridge, Kings Langley. Featuring, 2 good sized double bedrooms, a fitted kitchen/reception room, allocated parking, communal gardens, and offered chain free.















This floor plan is for illustrative purposes only. It is not drawn to scale. Any measurements, floor areas (including any total floor area), openings and orientation are approximate. No details are guaranteed, they cannot be relied upon for any purpose and they do not form part of any agreement. No liability is taken for any error, omission or misstatement. A party must rely upon its own inspection(s). Powered by www.focalagent.com

#### **Entrance Hall**

13' 8" x 4' 6" ( 4.17m x 1.37m )

### Kitchen/Lounge

21' 3" x 15' 10" to max ( 6.48m x 4.83m to max )

#### **Bedroom 1**

12' 1" x 10' 3" ( 3.68m x 3.12m )

#### **Bedroom 2**

10' 4" x 7' 7" ( 3.15m x 2.31m )

#### **Bathroom**

7' 10" x 6' (2.39m x 1.83m)

#### Total Floor Area (from the EPC)

81 Square Metres

### welcome