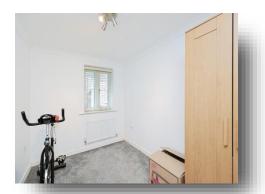

#### **Bedroom 1**

12' 1" x 10' 3" ( 3.68m x 3.12m )

#### **Bedroom 2**

10' 4" x 7' 7" ( 3.15m x 2.31m )