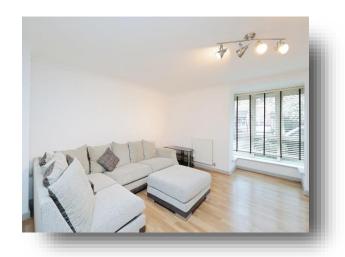

Wharf Way, Hunton Bridge, Kings Langley, WD4 8FN



## welcome to

# **Wharf Way, Hunton Bridge Kings Langley**

A bright and spacious, freshly decorated, modern, two-bedroom ground floor apartment located in a lovely canal side development in Hunton Bridge, Kings Langley. Featuring, 2 good sized double bedrooms, a fitted kitchen/reception room, allocated parking, communal gardens, and offered chain free.















This floor plan is for illustrative purposes only. It is not drawn to scale. Any measurements, floor areas (including any total floor area), openings and orientation are approximate. No details are guaranteed, they cannot be relied upon for any purpose and they do not form part of any agreement. No liability is taken for any error, omission or misstatement. A party must rely upon its own inspection(s). Powered by www.focalagent.com

#### **Entrance Hall**

13' 8" x 4' 6" ( 4.17m x 1.37m )

### Kitchen/Lounge

21' 3" x 15' 10" to max ( 6.48m x 4.83m to max )

#### **Bedroom 1**

12' 1" x 10' 3" ( 3.68m x 3.12m )

#### **Bedroom 2**

10' 4" x 7' 7" ( 3.15m x 2.31m )

#### **Bathroom**

7' 10" x 6' (2.39m x 1.83m)

#### Total Floor Area (from the EPC)

81 Square Metres

### welc