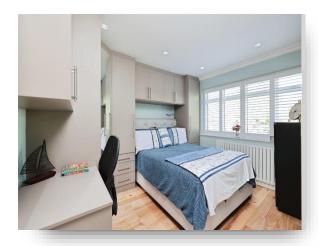

#### **Bedroom 1**

12' 9" x 7' 6" ( 3.89m x 2.29m )

### **Bedroom 2**

12' 5" to max x 9' 9" ( 3.78m to max x 2.97m )

### **Bedroom 3**

11' 7" x 9' 7" ( 3.53m x 2.92m )

#### **Bedroom 4**

11' x 6' 8" ( 3.35m x 2.03m )