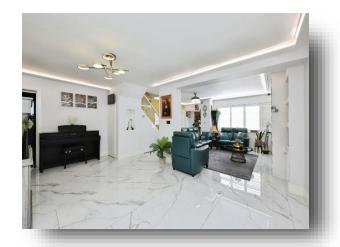

### Lounge

36' 3" x 11' 10" ( 11.05m x 3.61m )

# **Courtlands Drive, Watford**

- Detached House Fully Refurbished to a High Standard
- Spacious Open-plan Lounge/Diner with Bifold Doors to Garden
- Ground Floor Bedroom with Private Kitchen & En-suite Ideal for Guests or Annexe Use
- Underfloor Heating on the Ground Floor
- Modern Fitted Kitchen Leading to Additional Rear Reception Room