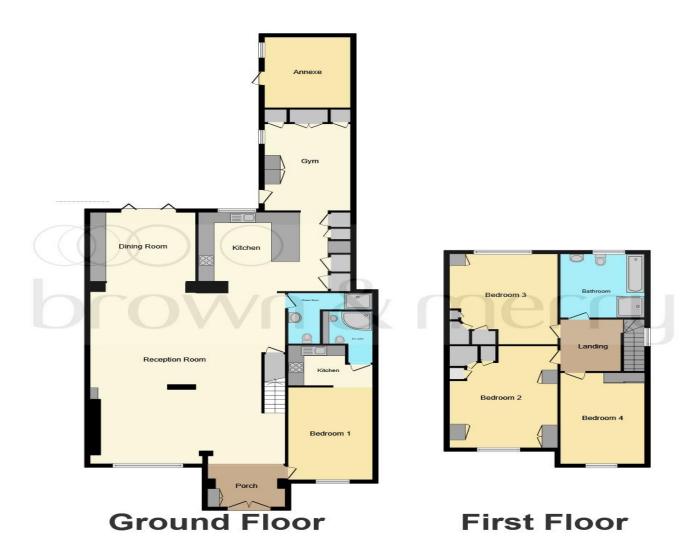

This floor plan is for illustrative purposes only. It is not drawn to scale. Any measurements, floor areas (including any total floor area), openings and orientation are approximate. No details are guaranteed, they cannot be relied upon for any purpose and they do not form part of any agreement. No liability is taken for any error, omission or misstatement. A party must rely upon its own inspection(s). Powered by www.focalagent.com

## Office/Gym

12' 6" x 7' 8" ( 3.81m x 2.34m )

#### **Shower Room**

### Lounge

36' 3" x 11' 10" ( 11.05m x 3.61m )

## **Dining Room**

10' x 9' 8" ( 3.05m x 2.95m )

#### Kitchen

13' x 9' 9" ( 3.96m x 2.97m )

#### **Bedroom 1**

12' 9" x 7' 6" ( 3.89m x 2.29m )

#### **En Suite**

7' 6" to max x 3' 7" ( 2.29m to max x 1.09m )

#### Kitchen

7' 5" x 5' 7" ( 2.26m x 1.70m )

### **Bedroom 2**

12' 5" to max x 9' 9" ( 3.78m to max x 2.97m )

### **Bedroom 3**

11' 7" x 9' 7" ( 3.53m x 2.92m )

#### **Bedroom 4**

11' x 6' 8" ( 3.35m x 2.03m )

#### **Bathroom**

8' 2" x 7' 4" ( 2.49m x 2.24m )

#### Total Floor Area (from the EPC)

121 Square Metres