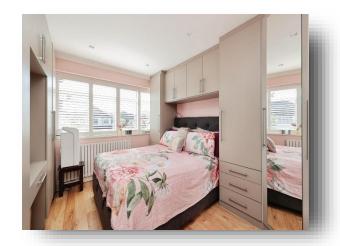

#### **Bedroom 1**

12' 9" x 7' 6" ( 3.89m x 2.29m )

### **Bedroom 2**

12' 5" to max x 9' 9" ( 3.78m to max x 2.97m )

### **Bedroom 3**

11' 7" x 9' 7" ( 3.53m x 2.92m )

#### **Bedroom 4**

11' x 6' 8" ( 3.35m x 2.03m )