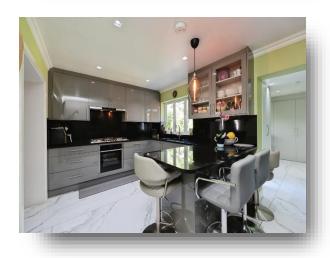

#### Kitchen

13' x 9' 9" ( 3.96m x 2.97m )

#### Kitchen

7' 5" x 5' 7" ( 2.26m x 1.70m )