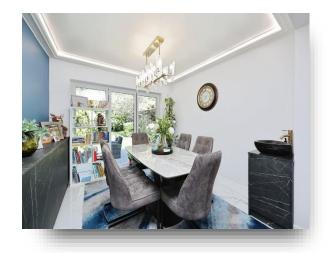

## **Dining Room**

10' x 9' 8" ( 3.05m x 2.95m )

# **Courtlands Drive, Watford**

- Detached House Fully Refurbished to a High Standard
- Spacious Open-plan Lounge/Diner with Bifold Doors to Garden
- Ground Floor Bedroom with Private Kitchen & En-suite Ideal for Guests or Annexe Use
- Underfloor Heating on the Ground Floor
- Modern Fitted Kitchen Leading to Additional Rear Reception Room