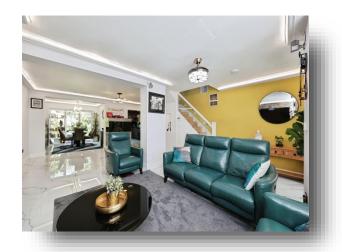

### Lounge

36' 3" x 11' 10" ( 11.05m x 3.61m )

# **Courtlands Drive, Watford**

- Detached House Fully Refurbished to a High Standard
- Spacious Open-plan Lounge/Diner with Bifold Doors to Garden
- Ground Floor Bedroom with Private Kitchen & En-suite Ideal for Guests or Annexe Use
- Underfloor Heating on the Ground Floor
- Modern Fitted Kitchen Leading to Additional Rear Reception Room