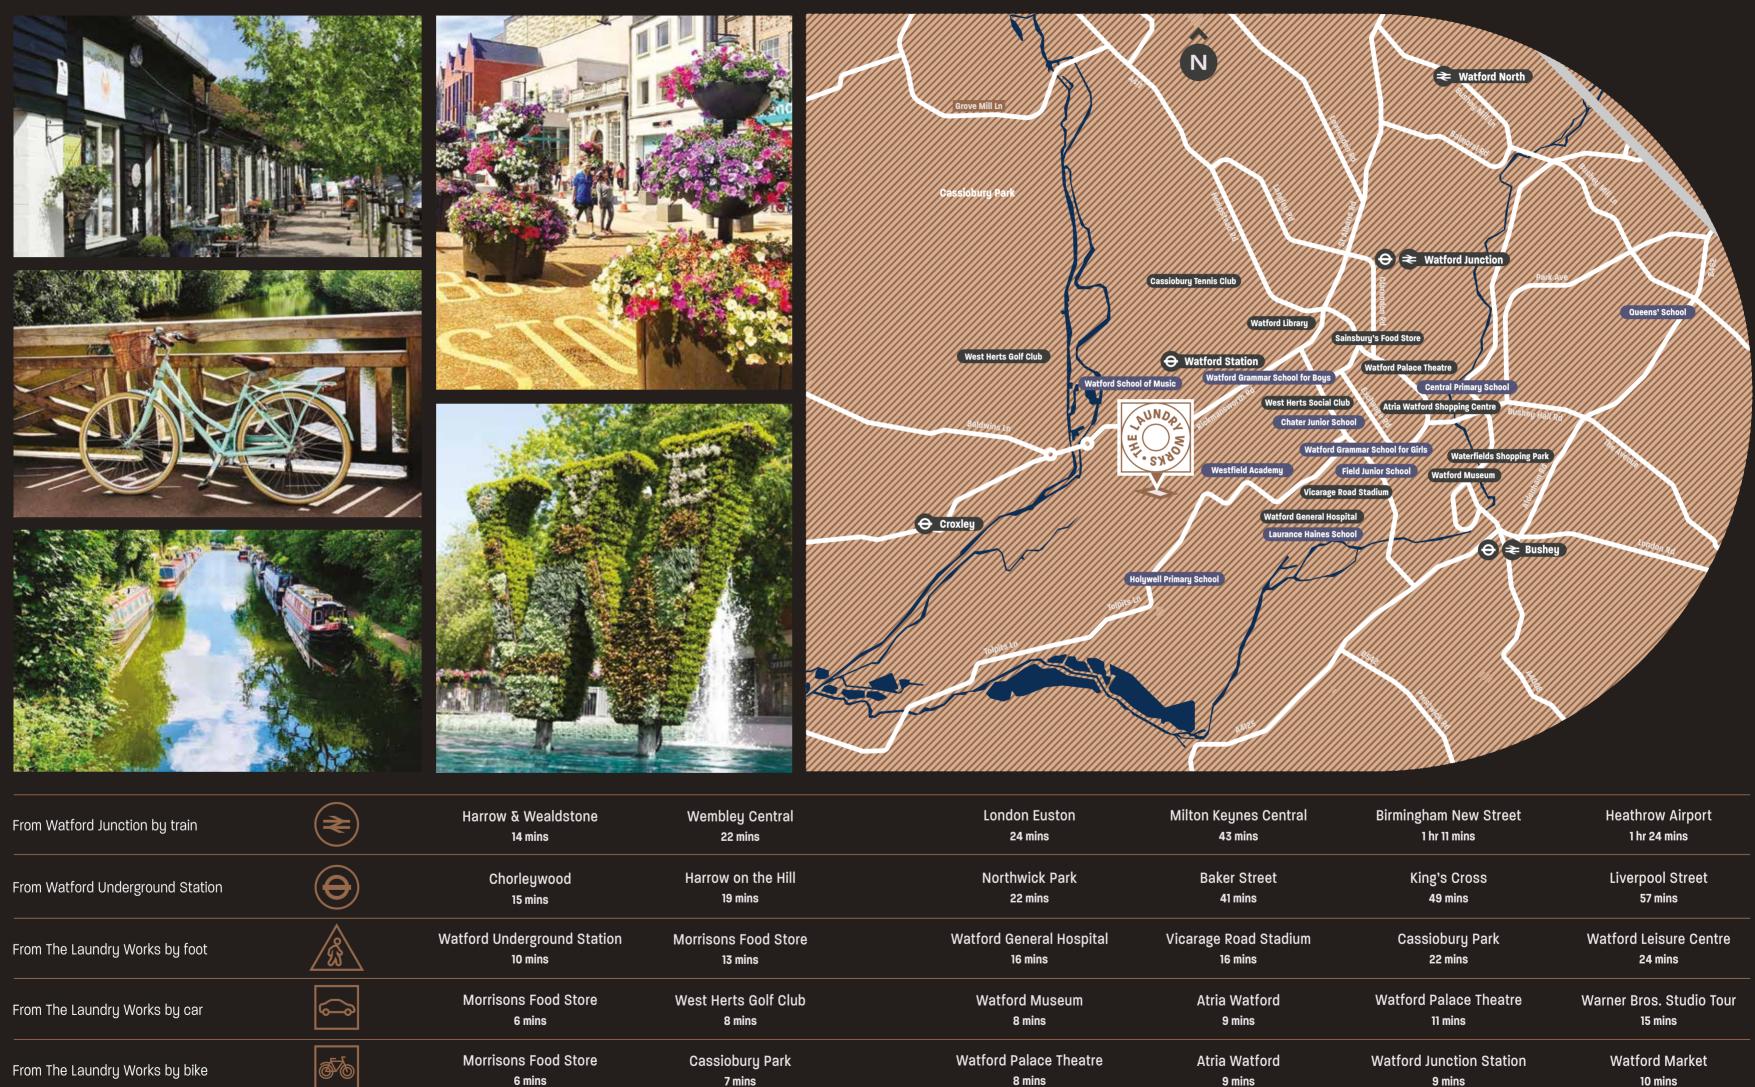

# **MAKING CONNECTIONS**

| From Wattord Junction by train   |            | 14 mins                                | 22 mins                         | 24 mins                             |     |
|----------------------------------|------------|----------------------------------------|---------------------------------|-------------------------------------|-----|
| From Watford Underground Station | $\bigcirc$ | Chorleywood<br>15 mins                 | Harrow on the Hill<br>19 mins   | Northwick Park<br>22 mins           |     |
| From The Laundry Works by foot   | <u> </u>   | Watford Underground Station<br>10 mins | Morrisons Food Store<br>13 mins | Watford General Hospital<br>16 mins | Vic |
| From The Laundry Works by car    | ¢          | Morrisons Food Store<br>6 mins         | West Herts Golf Club<br>8 mins  | Watford Museum<br>8 mins            |     |
| From The Laundry Works by bike   | <u>6</u>   | Morrisons Food Store<br>6 mins         | Cassiobury Park<br>7 mins       | Watford Palace Theatre<br>8 mins    |     |

Journey times are indicative only and sourced from tfl.gov.uk and Google Maps.

THE LAUNDRY WORKS 🔬 💿 💟 🛞