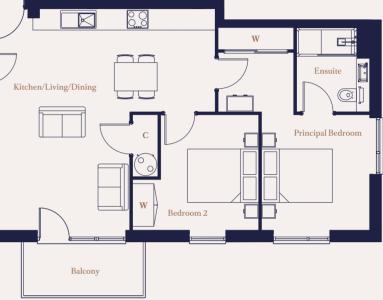

# **APARTMENT DIRECTORY**

| APARTMENT | ТҮРЕ                             | BUILDING        | PAGE NO. |          |
|-----------|----------------------------------|-----------------|----------|----------|
| 4         |                                  | Gibbons House   | JAGE NO. | APARTMEN |
| 4<br>7    | The Kensington<br>The Kensington | Gibbons House   | 32       | 1 2      |
| 7<br>36   | The Holywell                     | Wyatt House     | 33       | 3        |
| 43        | The Holywell                     | Wyatt House     | 33       | 6        |
| 72        | The Kensington                   | Bridgeman House | 32       | 39       |
| 72<br>75  | The Kensington                   | Bridgeman House | 32       | 40       |
| 75        | The Jellicoe                     | Repton House    | 34       | 40       |
| 78        | The Silkmill                     | Repton House    | 35       | 46       |
| 82        | The Waterman                     | Repton House    | 36       | 48       |
| 83        | The Water man<br>The Jellicoe    | Repton House    | 34       | 40       |
| 89        | The Waterman                     |                 | 36       |          |
| -         |                                  | Repton House    |          | 51       |
| 90        | The Jellicoe                     | Repton House    | 34       | 52       |
| 96        | The Waterman                     | Repton House    | 36       | 55       |
| 97        | The Jellicoe                     | Repton House    | 34       | 56       |
| 103       | The Waterman                     | Repton House    | 36       | 59       |
| 104       | The Jellicoe                     | Repton House    | 34       | 60       |
| 110       | The Waterman                     | Repton House    | 36       | 63       |
| 111       | The Jellicoe                     | Repton House    | 34       | 64       |
| 117       | The Waterman                     | Repton House    | 36       | 67       |
| 118       | The Jellicoe                     | Repton House    | 34       | 68       |
| 124       | The Waterman                     | Repton House    | 36       | 69       |
| 129       | The Waterman                     | Repton House    | 36       | 70       |
| 134       | The Waterman                     | Repton House    | 36       | 71       |
| 139       | The Waterman                     | Repton House    | 36       | 74       |
| 144       | The Waterman                     | Repton House    | 36       | 79       |
| 149       | The Waterman                     | Repton House    | 36       | 80       |
| 157       | The Kensington                   | Cooke House     | 32       | 81       |
| 160       | The Kensington                   | Cooke House     | 32       | 84       |
| 163       | The Kensington                   | Cooke House     | 32       | 85       |
| 169       | The Beechcroft                   | May House       | 37       | 86       |
| 170       | The Beechcroft                   | May House       | 37       | 87       |
| 175       | The Beechcroft                   | May House       | 37       | 88       |
| 180       | The Beechcroft                   | May House       | 37       | 91       |
| 185       | The Beechcroft                   | May House       | 37       | 92       |
| 190       | The Beechcroft                   | May House       | 37       | 93       |
| 195       | The Beechcroft                   | May House       | 37       | 94       |
| 200       | The Beechcroft                   | May House       | 37       | 95       |
| 204       | The Beechcroft                   | May House       | 37       | 98       |
| 208       | The Beechcroft                   | May House       | 37       | 99       |
| 212       | The Beechcroft                   | May House       | 37       | 100      |
| 220       | The Oxford                       | Capell House    | 38       | 101      |
| 224       | The Oxford                       | Capell House    | 38       | 102      |
| 227       | The Oxford                       | Capell House    | 38       | 105      |
| 232       | The Copthorne                    | Verrio House    | 39       | 106      |
| 235       | The Copthorne                    | Verrio House    | 39       | 107      |
| 238       | The Copthorne                    | Verrio House    | 39       | 108      |
| 241       | The Copthorne                    | Verrio House    | 39       | 109      |
| 244       | The Copthorne                    | Verrio House    | 39       | 112      |
| 247       | The Copthorne                    | Verrio House    | 39       | 113      |
| •         | r                                |                 |          | 114      |