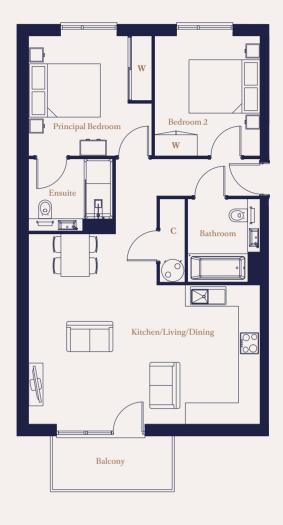

|                      |                              | DUUDINO         | DAOSAN  |
|----------------------|------------------------------|-----------------|---------|
| APARTMENT            |                              | BUILDING        | PAGE NO |
| 1                    | The Whippendell              | Gibbons House   | 40      |
| 2                    | The Belgrave                 | Gibbons House   | 41      |
| 3                    | The Chester                  | Gibbons House   | 42      |
| 6                    | The Chester                  | Gibbons House   | 42      |
| 39                   | The Clifton                  | Wyatt House     | 43      |
| 40                   | The Pioneer                  | Wyatt House     | 44      |
| 41                   | The Healey                   | Wyatt House     | 45      |
| 46                   | The Clifton                  | Wyatt House     | 43      |
| 48                   | The Healey                   | Wyatt House     | 45      |
| 47                   | The Pioneer                  | Wyatt House     | 44      |
| 51                   | The Clifton                  | Wyatt House     | 43      |
| 52                   | The Pioneer                  | Wyatt House     | 44      |
| 55                   | The Clifton                  | Wyatt House     | 43      |
| 56                   | The Pioneer                  | Wyatt House     | 44      |
| 59                   | The Clifton                  | Wyatt House     | 43      |
| 60                   | The Pioneer                  | Wyatt House     | 44      |
| 63                   | The Clifton                  | Wyatt House     | 43      |
| 64                   | The Pioneer                  | Wyatt House     | 44      |
| 67                   | The Clifton                  | Wyatt House     | 43      |
| 68                   | The Pioneer                  | Wyatt House     | 44      |
| 69                   | The Whippendell              | Bridgeman House | 40      |
| 70                   | The Belgrave                 | Bridgeman House | 41      |
| 70                   | The Chester                  | Bridgeman House | 42      |
| 74                   | The Chester                  | Bridgeman House | 42      |
| 7 <del>4</del><br>79 | The Sycamore                 | Repton House    | 48      |
| 80                   | The Raven                    | Repton House    | 49      |
| 81                   | The Caxton                   | Repton House    | 51      |
| 84                   |                              | Repton House    | 46      |
|                      | The Croxley<br>The Woodshots | -               | -       |
| 85                   |                              | Repton House    | 47      |
| 86                   | The Sycamore                 | Repton House    | 48      |
| 87                   | The Raven                    | Repton House    | 49      |
| 88                   | The Frankland                | Repton House    | 52      |
| 91                   | The Croxley                  | Repton House    | 46      |
| 92                   | The Woodshots                | Repton House    | 47      |
| 93                   | The Sycamore                 | Repton House    | 48      |
| 94                   | The Raven                    | Repton House    | 49      |
| 95                   | The Hatters                  | Repton House    | 50      |
| 98                   | The Croxley                  | Repton House    | 46      |
| 99                   | The Woodshots                | Repton House    | 47      |
| 100                  | The Sycamore                 | Repton House    | 48      |
| 101                  | The Raven                    | Repton House    | 49      |
| 102                  | The Hatters                  | Repton House    | 50      |
| 105                  | The Croxley                  | Repton House    | 46      |
| 106                  | The Woodshots                | Repton House    | 47      |
| 107                  | The Sycamore                 | Repton House    | 48      |
| 108                  | The Raven                    | Repton House    | 49      |
| 109                  | The Frankland                | Repton House    | 52      |
| 112                  | The Croxley                  | Repton House    | 46      |
| 113                  | The Woodshots                | Repton House    | 47      |
| 114                  | The Sycamore                 | Repton House    | 48      |
| 115                  | The Raven                    | Repton House    | 49      |
| 116                  | The Frankland                | Repton House    | 52      |
| 119                  | The Croxley                  | Repton House    | 46      |
| 120                  | The Woodshots                | Repton House    | 47      |
| 120                  | The Sycamore                 | Repton House    | 48      |
| 121                  | The Raven                    | Repton House    | 49      |
| 122                  | The Hatters                  | Repton House    | 50      |
|                      |                              | -               |         |
| 125                  | The Hazelwood                | Repton House    | 53      |