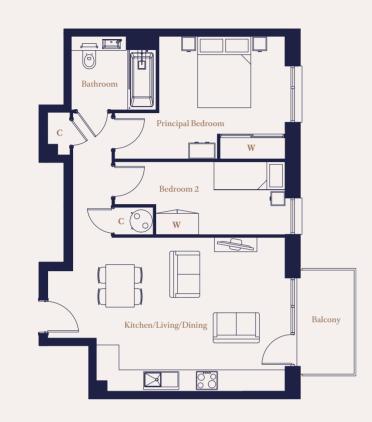

|                      |                              | DUUDINO         | DAOSAN  |
|----------------------|------------------------------|-----------------|---------|
| APARTMENT            |                              | BUILDING        | PAGE NO |
| 1                    | The Whippendell              | Gibbons House   | 40      |
| 2                    | The Belgrave                 | Gibbons House   | 41      |
| 3                    | The Chester                  | Gibbons House   | 42      |
| 6                    | The Chester                  | Gibbons House   | 42      |
| 39                   | The Clifton                  | Wyatt House     | 43      |
| 40                   | The Pioneer                  | Wyatt House     | 44      |
| 41                   | The Healey                   | Wyatt House     | 45      |
| 46                   | The Clifton                  | Wyatt House     | 43      |
| 48                   | The Healey                   | Wyatt House     | 45      |
| 47                   | The Pioneer                  | Wyatt House     | 44      |
| 51                   | The Clifton                  | Wyatt House     | 43      |
| 52                   | The Pioneer                  | Wyatt House     | 44      |
| 55                   | The Clifton                  | Wyatt House     | 43      |
| 56                   | The Pioneer                  | Wyatt House     | 44      |
| 59                   | The Clifton                  | Wyatt House     | 43      |
| 60                   | The Pioneer                  | Wyatt House     | 44      |
| 63                   | The Clifton                  | Wyatt House     | 43      |
| 64                   | The Pioneer                  | Wyatt House     | 44      |
| 67                   | The Clifton                  | Wyatt House     | 43      |
| 68                   | The Pioneer                  | Wyatt House     | 44      |
| 69                   | The Whippendell              | Bridgeman House | 40      |
| 70                   | The Belgrave                 | Bridgeman House | 41      |
| 70                   | The Chester                  | Bridgeman House | 42      |
| 74                   | The Chester                  | Bridgeman House | 42      |
| 7 <del>4</del><br>79 | The Sycamore                 | Repton House    | 48      |
| 80                   | The Raven                    | Repton House    | 49      |
| 81                   | The Caxton                   | Repton House    | 51      |
| 84                   |                              | Repton House    | 46      |
|                      | The Croxley<br>The Woodshots | -               | -       |
| 85                   |                              | Repton House    | 47      |
| 86                   | The Sycamore                 | Repton House    | 48      |
| 87                   | The Raven                    | Repton House    | 49      |
| 88                   | The Frankland                | Repton House    | 52      |
| 91                   | The Croxley                  | Repton House    | 46      |
| 92                   | The Woodshots                | Repton House    | 47      |
| 93                   | The Sycamore                 | Repton House    | 48      |
| 94                   | The Raven                    | Repton House    | 49      |
| 95                   | The Hatters                  | Repton House    | 50      |
| 98                   | The Croxley                  | Repton House    | 46      |
| 99                   | The Woodshots                | Repton House    | 47      |
| 100                  | The Sycamore                 | Repton House    | 48      |
| 101                  | The Raven                    | Repton House    | 49      |
| 102                  | The Hatters                  | Repton House    | 50      |
| 105                  | The Croxley                  | Repton House    | 46      |
| 106                  | The Woodshots                | Repton House    | 47      |
| 107                  | The Sycamore                 | Repton House    | 48      |
| 108                  | The Raven                    | Repton House    | 49      |
| 109                  | The Frankland                | Repton House    | 52      |
| 112                  | The Croxley                  | Repton House    | 46      |
| 113                  | The Woodshots                | Repton House    | 47      |
| 114                  | The Sycamore                 | Repton House    | 48      |
| 115                  | The Raven                    | Repton House    | 49      |
| 116                  | The Frankland                | Repton House    | 52      |
| 119                  | The Croxley                  | Repton House    | 46      |
| 120                  | The Woodshots                | Repton House    | 47      |
| 120                  | The Sycamore                 | Repton House    | 48      |
| 121                  | The Raven                    | Repton House    | 49      |
| 122                  | The Hatters                  | Repton House    | 50      |
|                      |                              | -               |         |
| 125                  | The Hazelwood                | Repton House    | 53      |