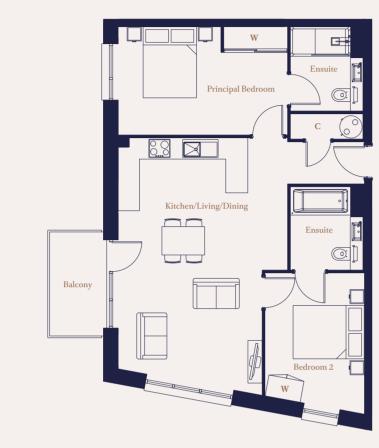

# **APARTMENT DIRECTORY**

| APARTMENT | ТҮРЕ                             | BUILDING        | PAGE NO. |          |
|-----------|----------------------------------|-----------------|----------|----------|
| 4         |                                  | Gibbons House   | JAGE NO. | APARTMEN |
| 4<br>7    | The Kensington<br>The Kensington | Gibbons House   | 32       | 1 2      |
| 7<br>36   | The Holywell                     | Wyatt House     | 33       | 3        |
| 43        | The Holywell                     | Wyatt House     | 33       | 6        |
| 72        | The Kensington                   | Bridgeman House | 32       | 39       |
| 72<br>75  | The Kensington                   | Bridgeman House | 32       | 40       |
| 75        | The Jellicoe                     | Repton House    | 34       | 40       |
| 78        | The Silkmill                     | Repton House    | 35       | 46       |
| 82        | The Waterman                     | Repton House    | 36       | 48       |
| 83        | The Water man<br>The Jellicoe    | Repton House    | 34       | 40       |
| 89        | The Waterman                     |                 | 36       |          |
| -         |                                  | Repton House    |          | 51       |
| 90        | The Jellicoe                     | Repton House    | 34       | 52       |
| 96        | The Waterman                     | Repton House    | 36       | 55       |
| 97        | The Jellicoe                     | Repton House    | 34       | 56       |
| 103       | The Waterman                     | Repton House    | 36       | 59       |
| 104       | The Jellicoe                     | Repton House    | 34       | 60       |
| 110       | The Waterman                     | Repton House    | 36       | 63       |
| 111       | The Jellicoe                     | Repton House    | 34       | 64       |
| 117       | The Waterman                     | Repton House    | 36       | 67       |
| 118       | The Jellicoe                     | Repton House    | 34       | 68       |
| 124       | The Waterman                     | Repton House    | 36       | 69       |
| 129       | The Waterman                     | Repton House    | 36       | 70       |
| 134       | The Waterman                     | Repton House    | 36       | 71       |
| 139       | The Waterman                     | Repton House    | 36       | 74       |
| 144       | The Waterman                     | Repton House    | 36       | 79       |
| 149       | The Waterman                     | Repton House    | 36       | 80       |
| 157       | The Kensington                   | Cooke House     | 32       | 81       |
| 160       | The Kensington                   | Cooke House     | 32       | 84       |
| 163       | The Kensington                   | Cooke House     | 32       | 85       |
| 169       | The Beechcroft                   | May House       | 37       | 86       |
| 170       | The Beechcroft                   | May House       | 37       | 87       |
| 175       | The Beechcroft                   | May House       | 37       | 88       |
| 180       | The Beechcroft                   | May House       | 37       | 91       |
| 185       | The Beechcroft                   | May House       | 37       | 92       |
| 190       | The Beechcroft                   | May House       | 37       | 93       |
| 195       | The Beechcroft                   | May House       | 37       | 94       |
| 200       | The Beechcroft                   | May House       | 37       | 95       |
| 204       | The Beechcroft                   | May House       | 37       | 98       |
| 208       | The Beechcroft                   | May House       | 37       | 99       |
| 212       | The Beechcroft                   | May House       | 37       | 100      |
| 220       | The Oxford                       | Capell House    | 38       | 101      |
| 224       | The Oxford                       | Capell House    | 38       | 102      |
| 227       | The Oxford                       | Capell House    | 38       | 105      |
| 232       | The Copthorne                    | Verrio House    | 39       | 106      |
| 235       | The Copthorne                    | Verrio House    | 39       | 107      |
| 238       | The Copthorne                    | Verrio House    | 39       | 108      |
| 241       | The Copthorne                    | Verrio House    | 39       | 109      |
| 244       | The Copthorne                    | Verrio House    | 39       | 112      |
| 247       | The Copthorne                    | Verrio House    | 39       | 113      |
| •         | r                                |                 |          | 114      |

|                      |                              | DUUDINO         | DAOSAN  |
|----------------------|------------------------------|-----------------|---------|
| APARTMENT            |                              | BUILDING        | PAGE NO |
| 1                    | The Whippendell              | Gibbons House   | 40      |
| 2                    | The Belgrave                 | Gibbons House   | 41      |
| 3                    | The Chester                  | Gibbons House   | 42      |
| 6                    | The Chester                  | Gibbons House   | 42      |
| 39                   | The Clifton                  | Wyatt House     | 43      |
| 40                   | The Pioneer                  | Wyatt House     | 44      |
| 41                   | The Healey                   | Wyatt House     | 45      |
| 46                   | The Clifton                  | Wyatt House     | 43      |
| 48                   | The Healey                   | Wyatt House     | 45      |
| 47                   | The Pioneer                  | Wyatt House     | 44      |
| 51                   | The Clifton                  | Wyatt House     | 43      |
| 52                   | The Pioneer                  | Wyatt House     | 44      |
| 55                   | The Clifton                  | Wyatt House     | 43      |
| 56                   | The Pioneer                  | Wyatt House     | 44      |
| 59                   | The Clifton                  | Wyatt House     | 43      |
| 60                   | The Pioneer                  | Wyatt House     | 44      |
| 63                   | The Clifton                  | Wyatt House     | 43      |
| 64                   | The Pioneer                  | Wyatt House     | 44      |
| 67                   | The Clifton                  | Wyatt House     | 43      |
| 68                   | The Pioneer                  | Wyatt House     | 44      |
| 69                   | The Whippendell              | Bridgeman House | 40      |
| 70                   | The Belgrave                 | Bridgeman House | 41      |
| 70                   | The Chester                  | Bridgeman House | 42      |
| 74                   | The Chester                  | Bridgeman House | 42      |
| 7 <del>4</del><br>79 | The Sycamore                 | Repton House    | 48      |
| 80                   | The Raven                    | Repton House    | 49      |
| 81                   | The Caxton                   | Repton House    | 51      |
| 84                   |                              | Repton House    | 46      |
|                      | The Croxley<br>The Woodshots | -               | -       |
| 85                   |                              | Repton House    | 47      |
| 86                   | The Sycamore                 | Repton House    | 48      |
| 87                   | The Raven                    | Repton House    | 49      |
| 88                   | The Frankland                | Repton House    | 52      |
| 91                   | The Croxley                  | Repton House    | 46      |
| 92                   | The Woodshots                | Repton House    | 47      |
| 93                   | The Sycamore                 | Repton House    | 48      |
| 94                   | The Raven                    | Repton House    | 49      |
| 95                   | The Hatters                  | Repton House    | 50      |
| 98                   | The Croxley                  | Repton House    | 46      |
| 99                   | The Woodshots                | Repton House    | 47      |
| 100                  | The Sycamore                 | Repton House    | 48      |
| 101                  | The Raven                    | Repton House    | 49      |
| 102                  | The Hatters                  | Repton House    | 50      |
| 105                  | The Croxley                  | Repton House    | 46      |
| 106                  | The Woodshots                | Repton House    | 47      |
| 107                  | The Sycamore                 | Repton House    | 48      |
| 108                  | The Raven                    | Repton House    | 49      |
| 109                  | The Frankland                | Repton House    | 52      |
| 112                  | The Croxley                  | Repton House    | 46      |
| 113                  | The Woodshots                | Repton House    | 47      |
| 114                  | The Sycamore                 | Repton House    | 48      |
| 115                  | The Raven                    | Repton House    | 49      |
| 116                  | The Frankland                | Repton House    | 52      |
| 119                  | The Croxley                  | Repton House    | 46      |
| 120                  | The Woodshots                | Repton House    | 47      |
| 120                  | The Sycamore                 | Repton House    | 48      |
| 121                  | The Raven                    | Repton House    | 49      |
| 122                  | The Hatters                  | Repton House    | 50      |
|                      |                              | -               |         |
| 125                  | The Hazelwood                | Repton House    | 53      |