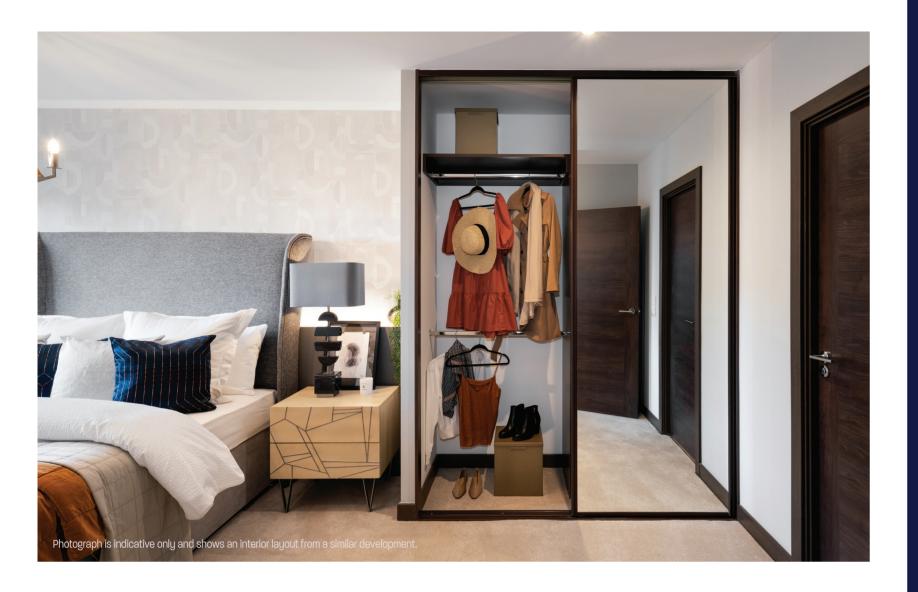

### **GENERAL FINISHES:**

- Forest oak doors with polished chrome ironmongery matching door-linings, architraves and skirtings
- Choice of strip flooring to entrance hall, living area, dining area, kitchen and cloakrooms/cupboards\*
- Choice of carpets with underlay to bedrooms\*
- Fitted wardrobes to master bedroom
- Television and telephone points to living area and master bedroom
- USB double power sockets to kitchen and master bedroom
- Smoke alarm and CO<sup>2</sup> detectors
- Double-glazed windows and doors
- Audio/visual entry system to apartments accessed via communal entrance doors