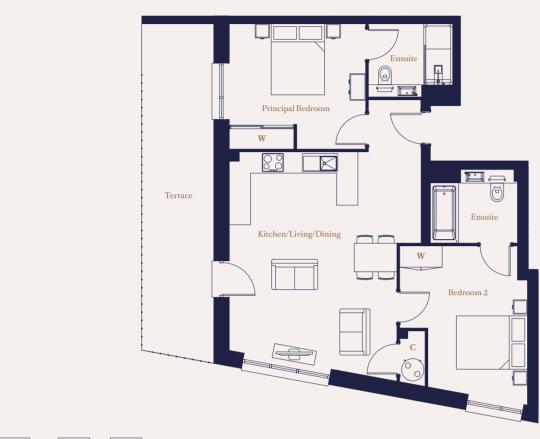

# **APARTMENT DIRECTORY**

| APARTMENT | ТҮРЕ                             | BUILDING        | PAGE NO. |          |
|-----------|----------------------------------|-----------------|----------|----------|
| 4         |                                  | Gibbons House   | JAGE NO. | APARTMEN |
| 4<br>7    | The Kensington<br>The Kensington | Gibbons House   | 32       | 1 2      |
| 7<br>36   | The Holywell                     | Wyatt House     | 33       | 3        |
| 43        | The Holywell                     | Wyatt House     | 33       | 6        |
| 72        | The Kensington                   | Bridgeman House | 32       | 39       |
| 72<br>75  | The Kensington                   | Bridgeman House | 32       | 40       |
| 75        | The Jellicoe                     | Repton House    | 34       | 40       |
| 78        | The Silkmill                     | Repton House    | 35       | 46       |
| 82        | The Waterman                     | Repton House    | 36       | 48       |
| 83        | The Water man<br>The Jellicoe    | Repton House    | 34       | 40       |
| 89        | The Waterman                     |                 | 36       |          |
| -         |                                  | Repton House    |          | 51       |
| 90        | The Jellicoe                     | Repton House    | 34       | 52       |
| 96        | The Waterman                     | Repton House    | 36       | 55       |
| 97        | The Jellicoe                     | Repton House    | 34       | 56       |
| 103       | The Waterman                     | Repton House    | 36       | 59       |
| 104       | The Jellicoe                     | Repton House    | 34       | 60       |
| 110       | The Waterman                     | Repton House    | 36       | 63       |
| 111       | The Jellicoe                     | Repton House    | 34       | 64       |
| 117       | The Waterman                     | Repton House    | 36       | 67       |
| 118       | The Jellicoe                     | Repton House    | 34       | 68       |
| 124       | The Waterman                     | Repton House    | 36       | 69       |
| 129       | The Waterman                     | Repton House    | 36       | 70       |
| 134       | The Waterman                     | Repton House    | 36       | 71       |
| 139       | The Waterman                     | Repton House    | 36       | 74       |
| 144       | The Waterman                     | Repton House    | 36       | 79       |
| 149       | The Waterman                     | Repton House    | 36       | 80       |
| 157       | The Kensington                   | Cooke House     | 32       | 81       |
| 160       | The Kensington                   | Cooke House     | 32       | 84       |
| 163       | The Kensington                   | Cooke House     | 32       | 85       |
| 169       | The Beechcroft                   | May House       | 37       | 86       |
| 170       | The Beechcroft                   | May House       | 37       | 87       |
| 175       | The Beechcroft                   | May House       | 37       | 88       |
| 180       | The Beechcroft                   | May House       | 37       | 91       |
| 185       | The Beechcroft                   | May House       | 37       | 92       |
| 190       | The Beechcroft                   | May House       | 37       | 93       |
| 195       | The Beechcroft                   | May House       | 37       | 94       |
| 200       | The Beechcroft                   | May House       | 37       | 95       |
| 204       | The Beechcroft                   | May House       | 37       | 98       |
| 208       | The Beechcroft                   | May House       | 37       | 99       |
| 212       | The Beechcroft                   | May House       | 37       | 100      |
| 220       | The Oxford                       | Capell House    | 38       | 101      |
| 224       | The Oxford                       | Capell House    | 38       | 102      |
| 227       | The Oxford                       | Capell House    | 38       | 105      |
| 232       | The Copthorne                    | Verrio House    | 39       | 106      |
| 235       | The Copthorne                    | Verrio House    | 39       | 107      |
| 238       | The Copthorne                    | Verrio House    | 39       | 108      |
| 241       | The Copthorne                    | Verrio House    | 39       | 109      |
| 244       | The Copthorne                    | Verrio House    | 39       | 112      |
| 247       | The Copthorne                    | Verrio House    | 39       | 113      |
| •         | r                                |                 |          | 114      |