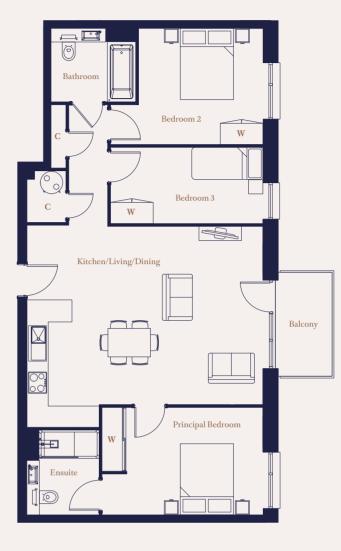

E

### 3 Bedroom

37, 44, 49, 53, 57, 61, 65





### Dimensions

| Kitchen/Living/Dining | 6.60m x 5.05m | 21'8" x 16'7" |
|-----------------------|---------------|---------------|
| Principal Bedroom     | 4.49m x 2.98m | 14'9" x 9'10" |
| Bedroom 2             | 3.46m x 3.23m | 11'5" x 10'7" |
| Bedroom 3             | 4.25m x 2.11m | 14'0" x 6'11" |
| Total Area            | 88.4 sq m     | 952 sq ft     |
| Balcony               | 2.92m x 1.73m | 9'7" x 5'8"   |
|                       |               |               |

### Key

| С | Cupboard |
|---|----------|
| W | Wardrobe |

Maximum dimensions are shown. They are intended as a guide only and are subject to change. Not all plans are to scale. Please speak to our sales executive for further information.

THE LAUNDRY WORKS 🔬 💿 🔯





| Level | Apartments |
|-------|------------|
| 12    |            |
| 11    |            |
| 10    | 65         |
| 9     | 61         |
| 8     | 57         |
| 7     | 53         |
| 6     | 49         |
| 5     | 44         |
| 4     | 37         |
| 3     |            |
| 2     |            |
| 1     |            |
| G     |            |
| LG    |            |



# **THE ROSE** WYATT HOUSE

3 Bedroom 38, 45, 50, 54, 58, 62, 66





**Floor Locator** 

12 11 10

9

8

7

6

5

3

2

1

G LG

4 38

Level Apartments

66

62

58

54

50

45



### Dimensions

| Kitchen           | 4.86m x 2.18m | 15'11" x 10'5" |
|-------------------|---------------|----------------|
| Living/Dining     | 6.62m x 4.37m | 21'9" x 14'4"  |
| Principal Bedroom | 4.49m x 2.71m | 14'9" x 8'11"  |
| Bedroom 2