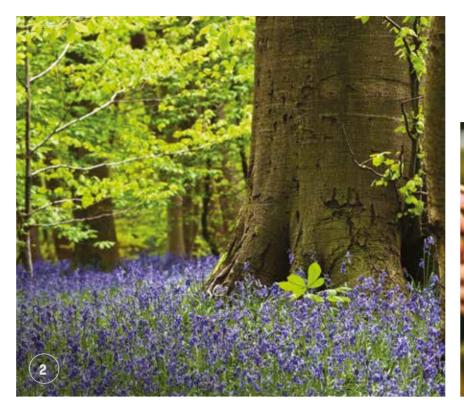

For something a little different explore the 165 acres of historic woodland at Whippendell Wood, cherished locally for its natural beauty, rich mix of wildlife and glorious collection of bluebells, or head to the canal and while away a few hours watching the boats go by, or even try your hand at fishing.