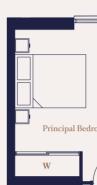

| 3.62m x 3.05m | 11'11" x 9'10" |
| Total Area            | 69.8 sq m     | 752 sq ft      |
| Terrace               | 6.47m x 1.50m | 21'2" x 4'11"  |

### Key

C Cupboard

W Wardrobe

Maximum dimensions are shown. They are intended as a guide only and are subject to change. Not all plans are to scale. Please speak to our sales executive for further information.

### **Floor Locator**

| Level | Apartments |
|-------|------------|
| 12    |            |
| 11    |            |
| 10    |            |
| 9     |            |
| 8     |            |
| 7     |            |
| 6     |            |
| 5     |            |
| 4     |            |
| 3     |            |
| 2     |            |
| 1     |            |
| G     | 218        |
| LG    |            |

# THE DURBAN CAPELL HOUSE









### Dimensions

| Kitchen/Living/Dining | 4.56m x 6.08m | 15'0" x 19'11" |
|-----------------------|---------------|----------------|
| Principal Bedroom     | 4.11m x 3.20m | 13'6" x 10'6"  |
| Bedroom 2             | 3.14m x 2.14m | 10'4" x 7'11"  |
| Total Area            | 62.2 sq m     | 670 sq ft      |
| Balcony               | 3.34m x 1.40m | 10'11" x 4'7"  |
|                       |               |                |

| Key |                      |
|-----|----------------------|
| C   | Cuphoord             |
| W   | Cupboard<br>Wardrobe |
| V V | Walulobe             |

Maximum dimensions are shown. They are intended as a guide only and are subject to change. Not all plans are to scale. Please speak to our sales executive for further information.

THE LAUNDRY WORKS 🔬 💿 🖾