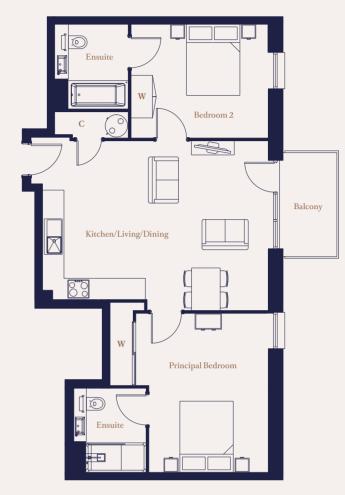

# **APARTMENT DIRECTORY**

| APARTMENT | ТҮРЕ                             | BUILDING        | PAGE NO. |          |
|-----------|----------------------------------|-----------------|----------|----------|
| 4         |                                  | Gibbons House   | JAGE NO. | APARTMEN |
| 4<br>7    | The Kensington<br>The Kensington | Gibbons House   | 32       | 1 2      |
| 7<br>36   | The Holywell                     | Wyatt House     | 33       | 3        |
| 43        | The Holywell                     | Wyatt House     | 33       | 6        |
| 72        | The Kensington                   | Bridgeman House | 32       | 39       |
| 72<br>75  | The Kensington                   | Bridgeman House | 32       | 40       |
| 75        | The Jellicoe                     | Repton House    | 34       | 40       |
| 78        | The Silkmill                     | Repton House    | 35       | 46       |
| 82        | The Waterman                     | Repton House    | 36       | 48       |
| 83        | The Water man<br>The Jellicoe    | Repton House    | 34       | 40       |
| 89        | The Waterman                     |                 | 36       |          |
| -         |                                  | Repton House    |          | 51       |
| 90        | The Jellicoe                     | Repton House    | 34       | 52       |
| 96        | The Waterman                     | Repton House    | 36       | 55       |
| 97        | The Jellicoe                     | Repton House    | 34       | 56       |
| 103       | The Waterman                     | Repton House    | 36       | 59       |
| 104       | The Jellicoe                     | Repton House    | 34       | 60       |
| 110       | The Waterman                     | Repton House    | 36       | 63       |
| 111       | The Jellicoe                     | Repton House    | 34       | 64       |
| 117       | The Waterman                     | Repton House    | 36       | 67       |
| 118       | The Jellicoe                     | Repton House    | 34       | 68       |
| 124       | The Waterman                     | Repton House    | 36       | 69       |
| 129       | The Waterman                     | Repton House    | 36       | 70       |
| 134       | The Waterman                     | Repton House    | 36       | 71       |
| 139       | The Waterman                     | Repton House    | 36       | 74       |
| 144       | The Waterman                     | Repton House    | 36       | 79       |
| 149       | The Waterman                     | Repton House    | 36       | 80       |
| 157       | The Kensington                   | Cooke House     | 32       | 81       |
| 160       | The Kensington                   | Cooke House     | 32       | 84       |
| 163       | The Kensington                   | Cooke House     | 32       | 85       |
| 169       | The Beechcroft                   | May House       | 37       | 86       |
| 170       | The Beechcroft                   | May House       | 37       | 87       |
| 175       | The Beechcroft                   | May House       | 37       | 88       |
| 180       | The Beechcroft                   | May House       | 37       | 91       |
| 185       | The Beechcroft                   | May House       | 37       | 92       |
| 190       | The Beechcroft                   | May House       | 37       | 93       |
| 195       | The Beechcroft                   | May House       | 37       | 94       |
| 200       | The Beechcroft                   | May House       | 37       | 95       |
| 204       | The Beechcroft                   | May House       | 37       | 98       |
| 208       | The Beechcroft                   | May House       | 37       | 99       |
| 212       | The Beechcroft                   | May House       | 37       | 100      |
| 220       | The Oxford                       | Capell House    | 38       | 101      |
| 224       | The Oxford                       | Capell House    | 38       | 102      |
| 227       | The Oxford                       | Capell House    | 38       | 105      |
| 232       | The Copthorne                    | Verrio House    | 39       | 106      |
| 235       | The Copthorne                    | Verrio House    | 39       | 107      |
| 238       | The Copthorne                    | Verrio House    | 39       | 108      |
| 241       | The Copthorne                    | Verrio House    | 39       | 109      |
| 244       | The Copthorne                    | Verrio House    | 39       | 112      |
| 247       | The Copthorne                    | Verrio House    | 39       | 113      |
| •         | r                                |                 |          | 114      |