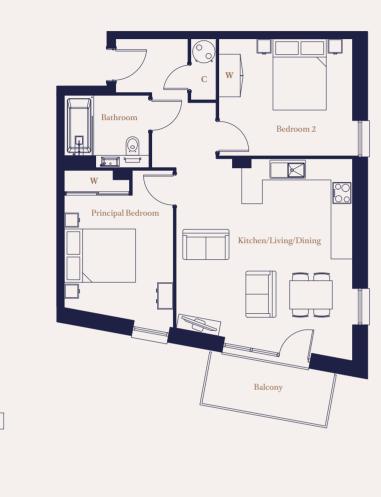

|                      |                              | DUUDINO         | DAOSAN  |
|----------------------|------------------------------|-----------------|---------|
| APARTMENT            |                              | BUILDING        | PAGE NO |
| 1                    | The Whippendell              | Gibbons House   | 40      |
| 2                    | The Belgrave                 | Gibbons House   | 41      |
| 3                    | The Chester                  | Gibbons House   | 42      |
| 6                    | The Chester                  | Gibbons House   | 42      |
| 39                   | The Clifton                  | Wyatt House     | 43      |
| 40                   | The Pioneer                  | Wyatt House     | 44      |
| 41                   | The Healey                   | Wyatt House     | 45      |
| 46                   | The Clifton                  | Wyatt House     | 43      |
| 48                   | The Healey                   | Wyatt House     | 45      |
| 47                   | The Pioneer                  | Wyatt House     | 44      |
| 51                   | The Clifton                  | Wyatt House     | 43      |
| 52                   | The Pioneer                  | Wyatt House     | 44      |
| 55                   | The Clifton                  | Wyatt House     | 43      |
| 56                   | The Pioneer                  | Wyatt House     | 44      |
| 59                   | The Clifton                  | Wyatt House     | 43      |
| 60                   | The Pioneer                  | Wyatt House     | 44      |
| 63                   | The Clifton                  | Wyatt House     | 43      |
| 64                   | The Pioneer                  | Wyatt House     | 44      |
| 67                   | The Clifton                  | Wyatt House     | 43      |
| 68                   | The Pioneer                  | Wyatt House     | 44      |
| 69                   | The Whippendell              | Bridgeman House | 40      |
| 70                   | The Belgrave                 | Bridgeman House | 41      |
| 70                   | The Chester                  | Bridgeman House | 42      |
| 74                   | The Chester                  | Bridgeman House | 42      |
| 7 <del>4</del><br>79 | The Sycamore                 | Repton House    | 48      |
| 80                   | The Raven                    | Repton House    | 49      |
| 81                   | The Caxton                   | Repton House    | 51      |
| 84                   |                              | Repton House    | 46      |
|                      | The Croxley<br>The Woodshots | -               | -       |
| 85                   |                              | Repton House    | 47      |
| 86                   | The Sycamore                 | Repton House    | 48      |
| 87                   | The Raven                    | Repton House    | 49      |
| 88                   | The Frankland                | Repton House    | 52      |
| 91                   | The Croxley                  | Repton House    | 46      |
| 92                   | The Woodshots                | Repton House    | 47      |
| 93                   | The Sycamore                 | Repton House    | 48      |
| 94                   | The Raven                    | Repton House    | 49      |
| 95                   | The Hatters                  | Repton House    | 50      |
| 98                   | The Croxley                  | Repton House    | 46      |
| 99                   | The Woodshots                | Repton House    | 47      |
| 100                  | The Sycamore                 | Repton House    | 48      |
| 101                  | The Raven                    | Repton House    | 49      |
| 102                  | The Hatters                  | Repton House    | 50      |
| 105                  | The Croxley                  | Repton House    | 46      |
| 106                  | The Woodshots                | Repton House    | 47      |
| 107                  | The Sycamore                 | Repton House    | 48      |
| 108                  | The Raven                    | Repton House    | 49      |
| 109                  | The Frankland                | Repton House    | 52      |
| 112                  | The Croxley                  | Repton House    | 46      |
| 113                  | The Woodshots                | Repton House    | 47      |
| 114                  | The Sycamore                 | Repton House    | 48      |
| 115                  | The Raven                    | Repton House    | 49      |
| 116                  | The Frankland                | Repton House    | 52      |
| 119                  | The Croxley                  | Repton House    | 46      |
| 120                  | The Woodshots                | Repton House    | 47      |
| 120                  | The Sycamore                 | Repton House    | 48      |
| 121                  | The Raven                    | Repton House    | 49      |
| 122                  | The Hatters                  | Repton House    | 50      |
|                      |                              | -               |         |
| 125                  | The Hazelwood                | Repton House    | 53      |