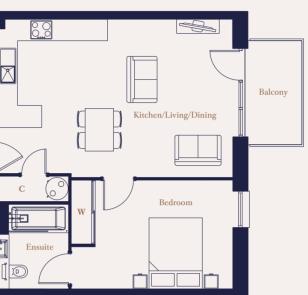

# **APARTMENT DIRECTORY**

| APARTMENT | ТҮРЕ                             | BUILDING        | PAGE NO. |          |
|-----------|----------------------------------|-----------------|----------|----------|
| 4         |                                  | Gibbons House   | JAGE NO. | APARTMEN |
| 4<br>7    | The Kensington<br>The Kensington | Gibbons House   | 32       | 1 2      |
| 7<br>36   | The Holywell                     | Wyatt House     | 33       | 3        |
| 43        | The Holywell                     | Wyatt House     | 33       | 6        |
| 72        | The Kensington                   | Bridgeman House | 32       | 39       |
| 72<br>75  | The Kensington                   | Bridgeman House | 32       | 40       |
| 75        | The Jellicoe                     | Repton House    | 34       | 40       |
| 78        | The Silkmill                     | Repton House    | 35       | 46       |
| 82        | The Waterman                     | Repton House    | 36       | 48       |
| 83        | The Water man<br>The Jellicoe    | Repton House    | 34       | 40       |
| 89        | The Waterman                     |                 | 36       |          |
| -         |                                  | Repton House    |          | 51       |
| 90        | The Jellicoe                     | Repton House    | 34       | 52       |
| 96        | The Waterman                     | Repton House    | 36       | 55       |
| 97        | The Jellicoe                     | Repton House    | 34       | 56       |
| 103       | The Waterman                     | Repton House    | 36       | 59       |
| 104       | The Jellicoe                     | Repton House    | 34       | 60       |
| 110       | The Waterman                     | Repton House    | 36       | 63       |
| 111       | The Jellicoe                     | Repton House    | 34       | 64       |
| 117       | The Waterman                     | Repton House    | 36       | 67       |
| 118       | The Jellicoe                     | Repton House    | 34       | 68       |
| 124       | The Waterman                     | Repton House    | 36       | 69       |
| 129       | The Waterman                     | Repton House    | 36       | 70       |
| 134       | The Waterman                     | Repton House    | 36       | 71       |
| 139       | The Waterman                     | Repton House    | 36       | 74       |
| 144       | The Waterman                     | Repton House    | 36       | 79       |
| 149       | The Waterman                     | Repton House    | 36       | 80       |
| 157       | The Kensington                   | Cooke House     | 32       | 81       |
| 160       | The Kensington                   | Cooke House     | 32       | 84       |
| 163       | The Kensington                   | Cooke House     | 32       | 85       |
| 169       | The Beechcroft                   | May House       | 37       | 86       |
| 170       | The Beechcroft                   | May House       | 37       | 87       |
| 175       | The Beechcroft                   | May House       | 37       | 88       |
| 180       | The Beechcroft                   | May House       | 37       | 91       |
| 185       | The Beechcroft                   | May House       | 37       | 92       |
| 190       | The Beechcroft                   | May House       | 37       | 93       |
| 195       | The Beechcroft                   | May House       | 37       | 94       |
| 200       | The Beechcroft                   | May House       | 37       | 95       |
| 204       | The Beechcroft                   | May House       | 37       | 98       |
| 208       | The Beechcroft                   | May House       | 37       | 99       |
| 212       | The Beechcroft                   | May House       | 37       | 100      |
| 220       | The Oxford                       | Capell House    | 38       | 101      |
| 224       | The Oxford                       | Capell House    | 38       | 102      |
| 227       | The Oxford                       | Capell House    | 38       | 105      |
| 232       | The Copthorne                    | Verrio House    | 39       | 106      |
| 235       | The Copthorne                    | Verrio House    | 39       | 107      |
| 238       | The Copthorne                    | Verrio House    | 39       | 108      |
| 241       | The Copthorne                    | Verrio House    | 39       | 109      |
| 244       | The Copthorne                    | Verrio House    | 39       | 112      |
| 247       | The Copthorne                    | Verrio House    | 39       | 113      |
| •         | r                                |                 |          | 114      |