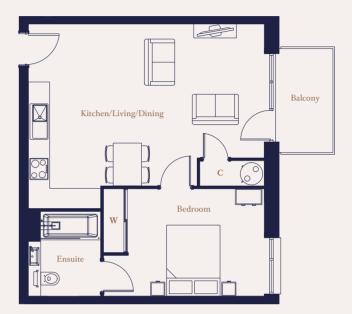

0"                  |
|-----------------------|-----------------------------------|---------------------------------|
| Bedroom               | 4.47m x 2.98m                     | 14'8" x 9'10"                   |
|                       |                                   |                                 |
| Total Area            | 50.7 sq m                         | 546 sq ft                       |
| Balcony               | <b>50.7 sq m</b><br>2.92m x 1.73m | <b>546 sq ft</b><br>9'7" x 5'8" |

| Key |          |  |
|-----|----------|--|
| С   | Cupboard |  |
| W   | Wardrobe |  |

Maximum dimensions are shown. They are intended as a guide only and are subject to change. Not all plans are to scale. Please speak to our sales executive for further information.

THE LAUNDRY WORKS 🔬 💿 🔯





| Level | Apartments |
|-------|------------|
| 12    |            |
| 11    |            |
| 10    |            |
| 9     |            |
| 8     |            |
| 7     |            |
| 6     |            |
| 5     | 247        |
| 4     | 244        |
| 3     | 241        |
| 2     | 238        |
| 1     | 235        |
| G     | 232        |
| LG    |            |



# **THE WHIPPENDELL**

GIBBONS HOUSE, BRIDGEMAN HOUSE, COOKE HOUSE

2 Bedroom 1,69,154





-C Е Α

### Dimensions

| Kitchen/Living/Dining | 6.49m x 4.70m | 21'4" x 15'5" |
|-----------------------|---------------|---------------|
| Principal Bedroom     | 4.00m x 3.24m | 13'1" x 10'8" |
| Bedroom 2             | 4.05m x 2.79m | 13'3" x 9'2"  |
| Total Area            | 76.7 sq m     | 825 sq ft     |
|