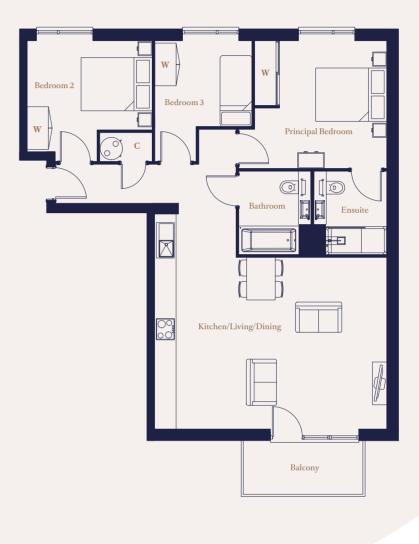

# **APARTMENT DIRECTORY**

| APARTMENT | ТҮРЕ                             | BUILDING        | PAGE NO. |          |
|-----------|----------------------------------|-----------------|----------|----------|
| 4         |                                  | Gibbons House   | JAGE NO. | APARTMEN |
| 4<br>7    | The Kensington<br>The Kensington | Gibbons House   | 32       | 1 2      |
| 7<br>36   | The Holywell                     | Wyatt House     | 33       | 3        |
| 43        | The Holywell                     | Wyatt House     | 33       | 6        |
| 72        | The Kensington                   | Bridgeman House | 32       | 39       |
| 72<br>75  | The Kensington                   | Bridgeman House | 32       | 40       |
| 75        | The Jellicoe                     | Repton House    | 34       | 40       |
| 78        | The Silkmill                     | Repton House    | 35       | 46       |
| 82        | The Waterman                     | Repton House    | 36       | 48       |
| 83        | The Water man<br>The Jellicoe    | Repton House    | 34       | 40       |
| 89        | The Waterman                     |                 | 36       |          |
| -         |                                  | Repton House    |          | 51       |
| 90        | The Jellicoe                     | Repton House    | 34       | 52       |
| 96        | The Waterman                     | Repton House    | 36       | 55       |
| 97        | The Jellicoe                     | Repton House    | 34       | 56       |
| 103       | The Waterman                     | Repton House    | 36       | 59       |
| 104       | The Jellicoe                     | Repton House    | 34       | 60       |
| 110       | The Waterman                     | Repton House    | 36       | 63       |
| 111       | The Jellicoe                     | Repton House    | 34       | 64       |
| 117       | The Waterman                     | Repton House    | 36       | 67       |
| 118       | The Jellicoe                     | Repton House    | 34       | 68       |
| 124       | The Waterman                     | Repton House    | 36       | 69       |
| 129       | The Waterman                     | Repton House    | 36       | 70       |
| 134       | The Waterman                     | Repton House    | 36       | 71       |
| 139       | The Waterman                     | Repton House    | 36       | 74       |
| 144       | The Waterman                     | Repton House    | 36       | 79       |
| 149       | The Waterman                     | Repton House    | 36       | 80       |
| 157       | The Kensington                   | Cooke House     | 32       | 81       |
| 160       | The Kensington                   | Cooke House     | 32       | 84       |
| 163       | The Kensington                   | Cooke House     | 32       | 85       |
| 169       | The Beechcroft                   | May House       | 37       | 86       |
| 170       | The Beechcroft                   | May House       | 37       | 87       |
| 175       | The Beechcroft                   | May House       | 37       | 88       |
| 180       | The Beechcroft                   | May House       | 37       | 91       |
| 185       | The Beechcroft                   | May House       | 37       | 92       |
| 190       | The Beechcroft                   | May House       | 37       | 93       |
| 195       | The Beechcroft                   | May House       | 37       | 94       |
| 200       | The Beechcroft                   | May House       | 37       | 95       |
| 204       | The Beechcroft                   | May House       | 37       | 98       |
| 208       | The Beechcroft                   | May House       | 37       | 99       |
| 212       | The Beechcroft                   | May House       | 37       | 100      |
| 220       | The Oxford                       | Capell House    | 38       | 101      |
| 224       | The Oxford                       | Capell House    | 38       | 102      |
| 227       | The Oxford                       | Capell House    | 38       | 105      |
| 232       | The Copthorne                    | Verrio House    | 39       | 106      |
| 235       | The Copthorne                    | Verrio House    | 39       | 107      |
| 238       | The Copthorne                    | Verrio House    | 39       | 108      |
| 241       | The Copthorne                    | Verrio House    | 39       | 109      |
| 244       | The Copthorne                    | Verrio House    | 39       | 112      |
| 247       | The Copthorne                    | Verrio House    | 39       | 113      |
| •         | r                                |                 |          | 114      |