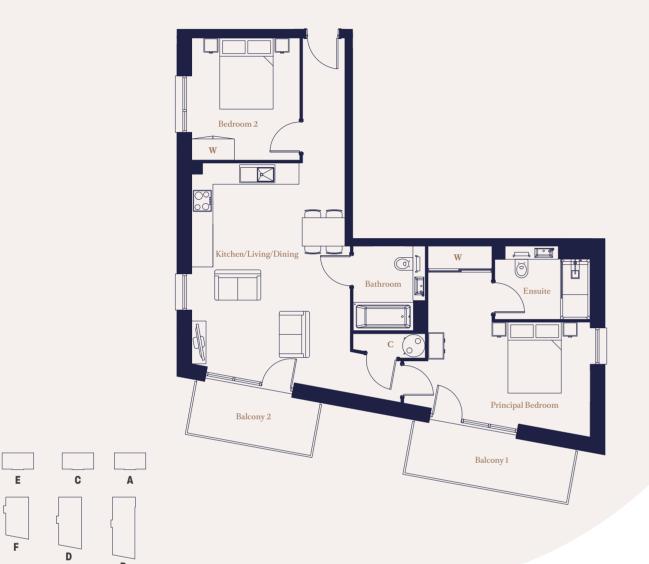

|                      |                              | DUUDINO         | DAOSAN  |
|----------------------|------------------------------|-----------------|---------|
| APARTMENT            |                              | BUILDING        | PAGE NO |
| 1                    | The Whippendell              | Gibbons House   | 40      |
| 2                    | The Belgrave                 | Gibbons House   | 41      |
| 3                    | The Chester                  | Gibbons House   | 42      |
| 6                    | The Chester                  | Gibbons House   | 42      |
| 39                   | The Clifton                  | Wyatt House     | 43      |
| 40                   | The Pioneer                  | Wyatt House     | 44      |
| 41                   | The Healey                   | Wyatt House     | 45      |
| 46                   | The Clifton                  | Wyatt House     | 43      |
| 48                   | The Healey                   | Wyatt House     | 45      |
| 47                   | The Pioneer                  | Wyatt House     | 44      |
| 51                   | The Clifton                  | Wyatt House     | 43      |
| 52                   | The Pioneer                  | Wyatt House     | 44      |
| 55                   | The Clifton                  | Wyatt House     | 43      |
| 56                   | The Pioneer                  | Wyatt House     | 44      |
| 59                   | The Clifton                  | Wyatt House     | 43      |
| 60                   | The Pioneer                  | Wyatt House     | 44      |
| 63                   | The Clifton                  | Wyatt House     | 43      |
| 64                   | The Pioneer                  | Wyatt House     | 44      |
| 67                   | The Clifton                  | Wyatt House     | 43      |
| 68                   | The Pioneer                  | Wyatt House     | 44      |
| 69                   | The Whippendell              | Bridgeman House | 40      |
| 70                   | The Belgrave                 | Bridgeman House | 41      |
| 70                   | The Chester                  | Bridgeman House | 42      |
| 74                   | The Chester                  | Bridgeman House | 42      |
| 7 <del>4</del><br>79 | The Sycamore                 | Repton House    | 48      |
| 80                   | The Raven                    | Repton House    | 49      |
| 81                   | The Caxton                   | Repton House    | 51      |
| 84                   |                              | Repton House    | 46      |
|                      | The Croxley<br>The Woodshots | -               | -       |
| 85                   |                              | Repton House    | 47      |
| 86                   | The Sycamore                 | Repton House    | 48      |
| 87                   | The Raven                    | Repton House    | 49      |
| 88                   | The Frankland                | Repton House    | 52      |
| 91                   | The Croxley                  | Repton House    | 46      |
| 92                   | The Woodshots                | Repton House    | 47      |
| 93                   | The Sycamore                 | Repton House    | 48      |
| 94                   | The Raven                    | Repton House    | 49      |
| 95                   | The Hatters                  | Repton House    | 50      |
| 98                   | The Croxley                  | Repton House    | 46      |
| 99                   | The Woodshots                | Repton House    | 47      |
| 100                  | The Sycamore                 | Repton House    | 48      |
| 101                  | The Raven                    | Repton House    | 49      |
| 102                  | The Hatters                  | Repton House    | 50      |
| 105                  | The Croxley                  | Repton House    | 46      |
| 106                  | The Woodshots                | Repton House    | 47      |
| 107                  | The Sycamore                 | Repton House    | 48      |
| 108                  | The Raven                    | Repton House    | 49      |
| 109                  | The Frankland                | Repton House    | 52      |
| 112                  | The Croxley                  | Repton House    | 46      |
| 113                  | The Woodshots                | Repton House    | 47      |
| 114                  | The Sycamore                 | Repton House    | 48      |
| 115                  | The Raven                    | Repton House    | 49      |
| 116                  | The Frankland                | Repton House    | 52      |
| 119                  | The Croxley                  | Repton House    | 46      |
| 120                  | The Woodshots                | Repton House    | 47      |
| 120                  | The Sycamore                 | Repton House    | 48      |
| 121                  | The Raven                    | Repton House    | 49      |
| 122                  | The Hatters                  | Repton House    | 50      |
|                      |                              | -               |         |
| 125                  | The Hazelwood                | Repton House    | 53      |