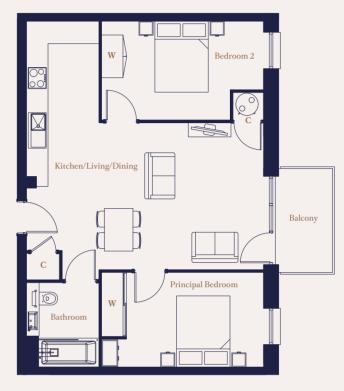

# **APARTMENT DIRECTORY**

| APARTMENT | ТҮРЕ                             | BUILDING        | PAGE NO. |          |
|-----------|----------------------------------|-----------------|----------|----------|
| 4         |                                  | Gibbons House   | JAGE NO. | APARTMEN |
| 4<br>7    | The Kensington<br>The Kensington | Gibbons House   | 32       | 1 2      |
| 7<br>36   | The Holywell                     | Wyatt House     | 33       | 3        |
| 43        | The Holywell                     | Wyatt House     | 33       | 6        |
| 72        | The Kensington                   | Bridgeman House | 32       | 39       |
| 72<br>75  | The Kensington                   | Bridgeman House | 32       | 40       |
| 75        | The Jellicoe                     | Repton House    | 34       | 40       |
| 78        | The Silkmill                     | Repton House    | 35       | 46       |
| 82        | The Waterman                     | Repton House    | 36       | 48       |
| 83        | The Water man<br>The Jellicoe    | Repton House    | 34       | 40       |
| 89        | The Waterman                     |                 | 36       |          |
| -         |                                  | Repton House    |          | 51       |
| 90        | The Jellicoe                     | Repton House    | 34       | 52       |
| 96        | The Waterman                     | Repton House    | 36       | 55       |
| 97        | The Jellicoe                     | Repton House    | 34       | 56       |
| 103       | The Waterman                     | Repton House    | 36       | 59       |
| 104       | The Jellicoe                     | Repton House    | 34       | 60       |
| 110       | The Waterman                     | Repton House    | 36       | 63       |
| 111       | The Jellicoe                     | Repton House    | 34       | 64       |
| 117       | The Waterman                     | Repton House    | 36       | 67       |
| 118       | The Jellicoe                     | Repton House    | 34       | 68       |
| 124       | The Waterman                     | Repton House    | 36       | 69       |
| 129       | The Waterman                     | Repton House    | 36       | 70       |
| 134       | The Waterman                     | Repton House    | 36       | 71       |
| 139       | The Waterman                     | Repton House    | 36       | 74       |
| 144       | The Waterman                     | Repton House    | 36       | 79       |
| 149       | The Waterman                     | Repton House    | 36       | 80       |
| 157       | The Kensington                   | Cooke House     | 32       | 81       |
| 160       | The Kensington                   | Cooke House     | 32       | 84       |
| 163       | The Kensington                   | Cooke House     | 32       | 85       |
| 169       | The Beechcroft                   | May House       | 37       | 86       |
| 170       | The Beechcroft                   | May House       | 37       | 87       |
| 175       | The Beechcroft                   | May House       | 37       | 88       |
| 180       | The Beechcroft                   | May House       | 37       | 91       |
| 185       | The Beechcroft                   | May House       | 37       | 92       |
| 190       | The Beechcroft                   | May House       | 37       | 93       |
| 195       | The Beechcroft                   | May House       | 37       | 94       |
| 200       | The Beechcroft                   | May House       | 37       | 95       |
| 204       | The Beechcroft                   | May House       | 37       | 98       |
| 208       | The Beechcroft                   | May House       | 37       | 99       |
| 212       | The Beechcroft                   | May House       | 37       | 100      |
| 220       | The Oxford                       | Capell House    | 38       | 101      |
| 224       | The Oxford                       | Capell House    | 38       | 102      |
| 227       | The Oxford                       | Capell House    | 38       | 105      |
| 232       | The Copthorne                    | Verrio House    | 39       | 106      |
| 235       | The Copthorne                    | Verrio House    | 39       | 107      |
| 238       | The Copthorne                    | Verrio House    | 39       | 108      |
| 241       | The Copthorne                    | Verrio House    | 39       | 109      |
| 244       | The Copthorne                    | Verrio House    | 39       | 112      |
| 247       | The Copthorne                    | Verrio House    | 39       | 113      |
| •         | r                                |                 |          | 114      |