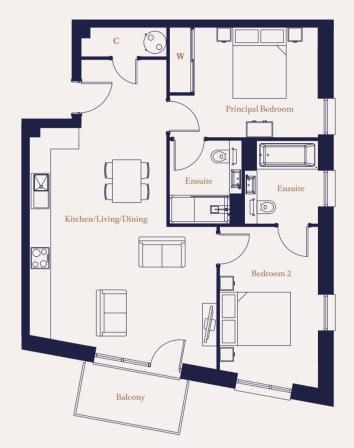

*REPTON HOUSE**

### 2 Bedroom

80, 87, 94, 101, 108, 115, 122, 127, 132, 137, 142, 147, 152





### Dimensions

| Kitchen/Living/Dining | 8.67m x 5.24m | 28'6" x 17'2" |
|-----------------------|---------------|---------------|
| Principal Bedroom     | 4.14m x 3.07m | 13'7" x 10'1" |
| Bedroom 2             | 4.49m x 2.73m | 14'9" x 9'0"  |
| Total Area            | 72.6 sq m     | 781 sq ft     |
| Balcony               | 2.92m x 1.73m | 9'7" x 5'8"   |
|                       |               |               |

| Key |          |
|-----|----------|
|     |          |
| С   | Cupboard |
| W   | Wardrobe |

Maximum dimensions are shown. They are intended as a guide only and are subject to change. Not all plans are to scale. Please speak to our sales executive for further information.





| Level | Apartments |
|-------|------------|
| 12    | 152        |
| 11    | 147        |
| 10    | 142        |
| 9     | 137        |
| 8     | 132        |
| 7     | 127        |
| 6     | 122        |
| 5     | 115        |
| 4     | 108        |
| 3     | 101        |
| 2     | 94         |
| 1     | 87         |
| G     | 80         |
| LG    |            |



## THE HATTERS REPTON HOUSE

### 2 Bedroom

95, 102, 123, 128, 143, 148, 153







### Dimensions

| Kitchen/Living/Dining | 6.79m x 4.42m | 22'4" x 14'6" |
|-----------------------|---------------|---------------|
| Principal Bedroom     | 6.81m x 2.77m | 22'4" x 9'1"  |
| Bedroom 2             | 3.22m x 3.15m | 10'7" x 10'4" |
| Total Area            | 63.9 sq m     | 688 sq ft     |
| Balcony               | 2.92m x 1.7