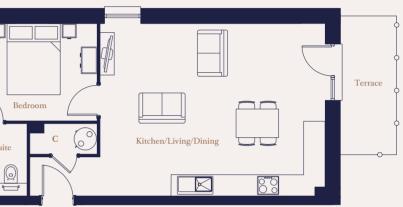

-------------|-----------------------------------|----------------------------------|
| Bedroom                      | 4.32m x 2.70m                     | 14'2" x 8'10"                    |
|                              |                                   |                                  |
| Total Area                   | 52.2 sq m                         | 562 sq ft                        |
| <b>Total Area</b><br>Terrace | <b>52.2 sq m</b><br>3.90m x 1.57m | <b>562 sq ft</b><br>12'9" x 5'1" |

| Key |          |  |
|-----|----------|--|
| С   | Cupboard |  |
| W   | Wardrobe |  |

Maximum dimensions are shown. They are intended as a guide only and are subject to change. Not all plans are to scale. Please speak to our sales executive for further information.

THE LAUNDRY WORKS 🔬 💿 🔯





| Level | Apartments |
|-------|------------|
| 12    |            |
| 11    |            |
| 10    |            |
| 9     |            |
| 8     |            |
| 7     |            |
| 6     |            |
| 5     |            |
| 4     |            |
| 3     |            |
| 2     |            |
| 1     |            |
| G     | 78         |
| LG    |            |



### **THE WATERMAN REPTON HOUSE**

### 1 Bedroom

82, 89, 96, 103, 110, 117, 124, 129, 134, 139, 144, 149







### Dimensions

| Kitchen/Living/Dining | 5.79m x 4.37m | 19'0" x 14'4" |
|-----------------------|---------------|---------------|
| Bedroom               | 5.28m x 4.11m | 17'4" x 13'6" |
| Total Area            | 53.3 sq m     | 574 sq ft     |
| Balcony               | 3.59m x 1.73m | 11'9" x 5'8"  |

### Key