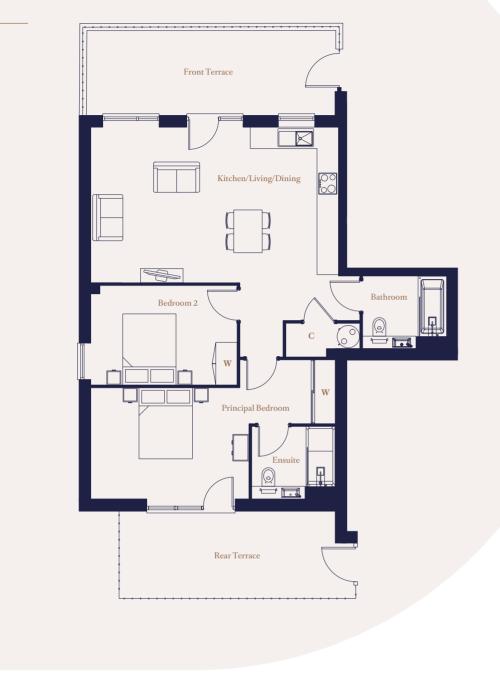

|
|               | 4.56m x 2.94m<br>3.83m x 3.03m<br><b>71.2 sq m</b> |

| Кеу |          |  |
|-----|----------|--|
| С   | Cupboard |  |
| W   | Wardrobe |  |

Maximum dimensions are shown. They are intended as a guide only and are subject to change. Not all plans are to scale. Please speak to our sales executive for further information.

THE LAUNDRY WORKS 🔬 💿 🔯





| Level | Apartments |
|-------|------------|
| 12    |            |
| 11    |            |
| 10    | 214        |
| 9     | 210        |
| 8     | 206        |
| 7     | 202        |
| 6     | 198        |
| 5     | 193        |
| 4     | 188        |
| 3     | 183        |
| 2     | 178        |
| 1     | 173        |
| G     |            |
| LG    |            |



# **THE CASSIO** CAPELL HOUSE

2 Bedroom 216







### Dimensions

| Kitchen/Living/Dining | 6.94m x 5.42m | 22'9" x 17'9" |
|-----------------------|---------------|---------------|
| Principal Bedroom     | 6.85m x 3.12m | 22'6" x 10'3" |
| Bedroom 2             | 4.10m x 2.80m | 13'5" x 9'2"  |
| Total Area            | 79.8 sq m     | 859 sq ft     |
| Front Terrace         | 6.98m x 2.37m | 22'11" x 7'9" |
| Rear Terrace          | 6.10m x 2.45m | 20'0" x 8'0"  |

### Key

С Cupboard

W Wardrobe

Maximum dimensions are shown. They are intended as a guide only and are subject to change. Not all plans are to scale. Please speak to our sales executive for further information.

### **Floor Locator**

| Level | Apartments |
|-------|------------|
| 12    |            |
| 11    |            |
| 10    |            |
| 9     |