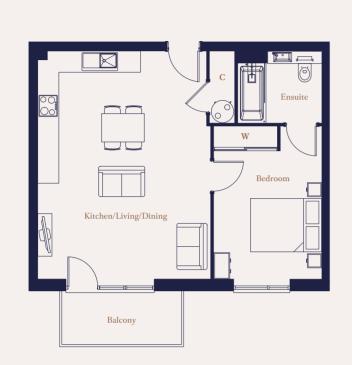

# **THE FINISHING TOUCHES**

The stylish homes at The Laundry Works all feature contemporary, open-plan living areas, superb bespoke designer kitchens and luxury bathrooms, all finished to the highest standards with modern living in mind.

### **DESIGNER KITCHENS:**

- Wide choice of designer units and handles by Oakwood Kitchens\*
- Choice of quartz stone worktops and upstands\*
- Stainless steel splashback to hob
- Full range of integrated appliances from Zanussi:
  - Stainless steel - Fridge/freezer
  - electric fan oven

- Ceramic hob

- Washer/dryer - Dishwasher
- Caple stainless steel chimney extractor
- Fascino stainless steel sink with oversized single bowl and integrated removable chopping board
- Fascino designer curved tap with clipped hose-spray extension
- Fascino instant boiling water and cold filtered water tap
- Integrated stainless steel soap dispenser •
- LED lighting under kitchen wall units •

### LUXURY BATHROOMS & ENSUITES:

- Fascino digitally controlled smart tap
- Smart mirror with LED lighting, shaver socket, digital clock and de-mist pad
- Vanity units with integrated storage space in a choice of three finishes\*
- Sleek, arctic white sinks, beautifully finished with a silky matt feel
- Arctic white shower trays and baths in matt finish with sleek stainless steel waste cover
- RAK Ceramics Hygiene+ WC with RAKRimlessTM pan and soft-close ergonomic design seat
- Fascino smart shower and smart bath
- Heated chrome towel rails
- Choice of RAK Ceramics porcelain wall and floor tile colour with polished and matt finishes\*
- Low-level LED strip lighting to bath •