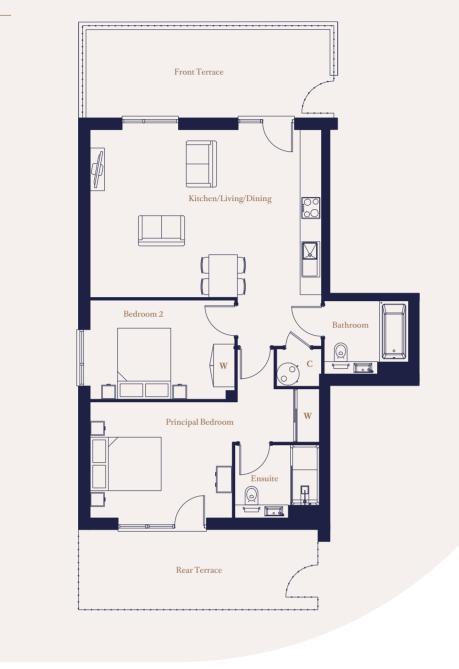

3m | <b>546 sq ft</b><br>9'7" x 5'8" |

| Key |          |  |
|-----|----------|--|
| С   | Cupboard |  |
| W   | Wardrobe |  |

Maximum dimensions are shown. They are intended as a guide only and are subject to change. Not all plans are to scale. Please speak to our sales executive for further information.

THE LAUNDRY WORKS 🔬 💿 🔯





| Level | Apartments |
|-------|------------|
| 12    |            |
| 11    |            |
| 10    |            |
| 9     |            |
| 8     |            |
| 7     |            |
| 6     |            |
| 5     | 247        |
| 4     | 244        |
| 3     | 241        |
| 2     | 238        |
| 1     | 235        |
| G     | 232        |
| LG    |            |



# **THE WHIPPENDELL**

GIBBONS HOUSE, BRIDGEMAN HOUSE, COOKE HOUSE

2 Bedroom 1,69,154





-C Е Α

### Dimensions

| Kitchen/Living/Dining | 6.49m x 4.70m | 21'4" x 15'5" |
|-----------------------|---------------|---------------|
| Principal Bedroom     | 4.00m x 3.24m | 13'1" x 10'8" |
| Bedroom 2             | 4.05m x 2.79m | 13'3" x 9'2"  |
| Total Area            | 76.7 sq m     | 825 sq ft     |
|                       |               |               |
| Front Terrace         | 6.86m x 2.48m | 22'6" x 8'1"  |

### Key

- С Cupboard
- W Wardrobe

Maximum dimensions are shown. They are intended as a guide only and are subject to change. Not all plans are to scale. Please speak to our sales executive for further information.

### **Floor Locator**

| Level | Apartments             |
|-------|------------------------|
| 12    |                        |
| 11    |