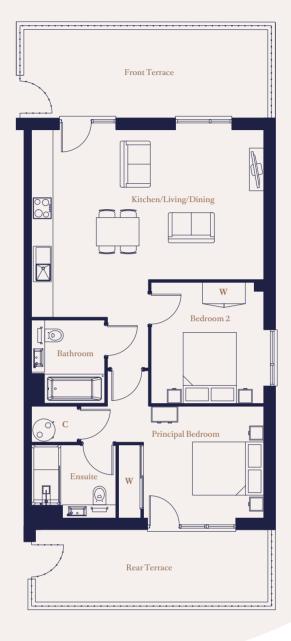

|                      |                              | DUUDINO         | DAOSAN  |
|----------------------|------------------------------|-----------------|---------|
| APARTMENT            |                              | BUILDING        | PAGE NO |
| 1                    | The Whippendell              | Gibbons House   | 40      |
| 2                    | The Belgrave                 | Gibbons House   | 41      |
| 3                    | The Chester                  | Gibbons House   | 42      |
| 6                    | The Chester                  | Gibbons House   | 42      |
| 39                   | The Clifton                  | Wyatt House     | 43      |
| 40                   | The Pioneer                  | Wyatt House     | 44      |
| 41                   | The Healey                   | Wyatt House     | 45      |
| 46                   | The Clifton                  | Wyatt House     | 43      |
| 48                   | The Healey                   | Wyatt House     | 45      |
| 47                   | The Pioneer                  | Wyatt House     | 44      |
| 51                   | The Clifton                  | Wyatt House     | 43      |
| 52                   | The Pioneer                  | Wyatt House     | 44      |
| 55                   | The Clifton                  | Wyatt House     | 43      |
| 56                   | The Pioneer                  | Wyatt House     | 44      |
| 59                   | The Clifton                  | Wyatt House     | 43      |
| 60                   | The Pioneer                  | Wyatt House     | 44      |
| 63                   | The Clifton                  | Wyatt House     | 43      |
| 64                   | The Pioneer                  | Wyatt House     | 44      |
| 67                   | The Clifton                  | Wyatt House     | 43      |
| 68                   | The Pioneer                  | Wyatt House     | 44      |
| 69                   | The Whippendell              | Bridgeman House | 40      |
| 70                   | The Belgrave                 | Bridgeman House | 41      |
| 70                   | The Chester                  | Bridgeman House | 42      |
| 74                   | The Chester                  | Bridgeman House | 42      |
| 7 <del>4</del><br>79 | The Sycamore                 | Repton House    | 48      |
| 80                   | The Raven                    | Repton House    | 49      |
| 81                   | The Caxton                   | Repton House    | 51      |
| 84                   |                              | Repton House    | 46      |
|                      | The Croxley<br>The Woodshots | -               | -       |
| 85                   |                              | Repton House    | 47      |
| 86                   | The Sycamore                 | Repton House    | 48      |
| 87                   | The Raven                    | Repton House    | 49      |
| 88                   | The Frankland                | Repton House    | 52      |
| 91                   | The Croxley                  | Repton House    | 46      |
| 92                   | The Woodshots                | Repton House    | 47      |
| 93                   | The Sycamore                 | Repton House    | 48      |
| 94                   | The Raven                    | Repton House    | 49      |
| 95                   | The Hatters                  | Repton House    | 50      |
| 98                   | The Croxley                  | Repton House    | 46      |
| 99                   | The Woodshots                | Repton House    | 47      |
| 100                  | The Sycamore                 | Repton House    | 48      |
| 101                  | The Raven                    | Repton House    | 49      |
| 102                  | The Hatters                  | Repton House    | 50      |
| 105                  | The Croxley                  | Repton House    | 46      |
| 106                  | The Woodshots                | Repton House    | 47      |
| 107                  | The Sycamore                 | Repton House    | 48      |
| 108                  | The Raven                    | Repton House    | 49      |
| 109                  | The Frankland                | Repton House    | 52      |
| 112                  | The Croxley                  | Repton House    | 46      |
| 113                  | The Woodshots                | Repton House    | 47      |
| 114                  | The Sycamore                 | Repton House    | 48      |
| 115                  | The Raven                    | Repton House    | 49      |
| 116                  | The Frankland                | Repton House    | 52      |
| 119                  | The Croxley                  | Repton House    | 46      |
| 120                  | The Woodshots                | Repton House    | 47      |
| 120                  | The Sycamore                 | Repton House    | 48      |
| 121                  | The Raven                    | Repton House    | 49      |
| 122                  | The Hatters                  | Repton House    | 50      |
|                      |                              | -               |         |
| 125                  | The Hazelwood                | Repton House    | 53      |