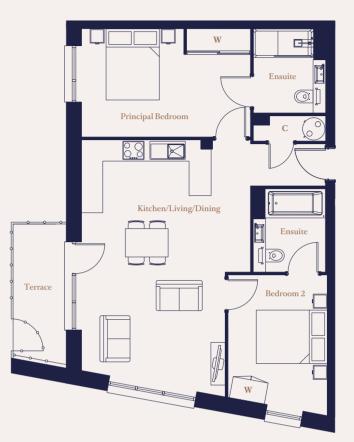

# **APARTMENT DIRECTORY**

| APARTMENT | ТҮРЕ                             | BUILDING        | PAGE NO. |          |
|-----------|----------------------------------|-----------------|----------|----------|
| 4         |                                  | Gibbons House   | JAGE NO. | APARTMEN |
| 4<br>7    | The Kensington<br>The Kensington | Gibbons House   | 32       | 1 2      |
| 7<br>36   | The Holywell                     | Wyatt House     | 33       | 3        |
| 43        | The Holywell                     | Wyatt House     | 33       | 6        |
| 72        | The Kensington                   | Bridgeman House | 32       | 39       |
| 72<br>75  | The Kensington                   | Bridgeman House | 32       | 40       |
| 75        | The Jellicoe                     | Repton House    | 34       | 40       |
| 78        | The Silkmill                     | Repton House    | 35       | 46       |
| 82        | The Waterman                     | Repton House    | 36       | 48       |
| 83        | The Water man<br>The Jellicoe    | Repton House    | 34       | 40       |
| 89        | The Waterman                     |                 | 36       |          |
| -         |                                  | Repton House    |          | 51       |
| 90        | The Jellicoe                     | Repton House    | 34       | 52       |
| 96        | The Waterman                     | Repton House    | 36       | 55       |
| 97        | The Jellicoe                     | Repton House    | 34       | 56       |
| 103       | The Waterman                     | Repton House    | 36       | 59       |
| 104       | The Jellicoe                     | Repton House    | 34       | 60       |
| 110       | The Waterman                     | Repton House    | 36       | 63       |
| 111       | The Jellicoe                     | Repton House    | 34       | 64       |
| 117       | The Waterman                     | Repton House    | 36       | 67       |
| 118       | The Jellicoe                     | Repton House    | 34       | 68       |
| 124       | The Waterman                     | Repton House    | 36       | 69       |
| 129       | The Waterman                     | Repton House    | 36       | 70       |
| 134       | The Waterman                     | Repton House    | 36       | 71       |
| 139       | The Waterman                     | Repton House    | 36       | 74       |
| 144       | The Waterman                     | Repton House    | 36       | 79       |
| 149       | The Waterman                     | Repton House    | 36       | 80       |
| 157       | The Kensington                   | Cooke House     | 32       | 81       |
| 160       | The Kensington                   | Cooke House     | 32       | 84       |
| 163       | The Kensington                   | Cooke House     | 32       | 85       |
| 169       | The Beechcroft                   | May House       | 37       | 86       |
| 170       | The Beechcroft                   | May House       | 37       | 87       |
| 175       | The Beechcroft                   | May House       | 37       | 88       |
| 180       | The Beechcroft                   | May House       | 37       | 91       |
| 185       | The Beechcroft                   | May House       | 37       | 92       |
| 190       | The Beechcroft                   | May House       | 37       | 93       |
| 195       | The Beechcroft                   | May House       | 37       | 94       |
| 200       | The Beechcroft                   | May House       | 37       | 95       |
| 204       | The Beechcroft                   | May House       | 37       | 98       |
| 208       | The Beechcroft                   | May House       | 37       | 99       |
| 212       | The Beechcroft                   | May House       | 37       | 100      |
| 220       | The Oxford                       | Capell House    | 38       | 101      |
| 224       | The Oxford                       | Capell House    | 38       | 102      |
| 227       | The Oxford                       | Capell House    | 38       | 105      |
| 232       | The Copthorne                    | Verrio House    | 39       | 106      |
| 235       | The Copthorne                    | Verrio House    | 39       | 107      |
| 238       | The Copthorne                    | Verrio House    | 39       | 108      |
| 241       | The Copthorne                    | Verrio House    | 39       | 109      |
| 244       | The Copthorne                    | Verrio House    | 39       | 112      |
| 247       | The Copthorne                    | Verrio House    | 39       | 113      |
| •         | r                                |                 |          | 114      |