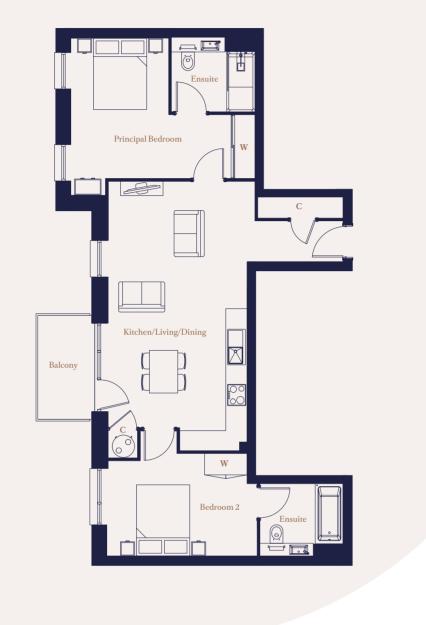

uide only and are subject to change. Not all plans are to scale. Please speak to our sales executive for further information.

THE LAUNDRY WORKS 🔬 💿 🔯





| x 5.92m | 19'9" x 19'5" |
|---------|---------------|
| x 3.65m | 14'9" x 12'0" |
| x 2.61m | 13'9" x 8'7"  |
| m       | 799 sq ft     |
| x 1.73m | 19'6" x 5'8"  |
|         |               |

| Level | Apartments |
|-------|------------|
| 12    |            |
| 11    |            |
| 10    | 67         |
| 9     | 63         |
| 8     | 59         |
| 7     | 55         |
| 6     | 51         |
| 5     | 46         |
| 4     | 39         |
| 3     |            |
| 2     |            |
| 1     |            |
| G     |            |
| LG    |            |



# **THE PIONEER** WYATT HOUSE

### 2 Bedroom

40, 47, 52, 56, 60, 64, 68





### C Е Α H

### Dimensions

| Kitchen/Living/Dining | 6.93m x 3.90m | 22'9" x 12'10" |
|-----------------------|---------------|----------------|
| Principal Bedroom     | 3.91m x 2.71m | 12'10" x 8'11" |
| Bedroom 2             | 4.19m x 3.53m | 13'9" x 11'7"  |
| Total Area            | 73.8 sq m     | 794 sq ft      |
| Balcony               | 2.92m x 1.73m | 9'7" x 5'8"    |

### Key

С Cupboard

W Wardrobe

Maximum dimensions are shown. They are intended as a guide only and are subject to change. Not all plans are to scale. Please speak to our sales executive for further information.

### **Floor Locator**

| Level | Apartments |
|-------|------------|
| 12    |            |
| 11    |            |
| 10    | 68         |
| 9     | 64         |
| 8     | 60         |
| 7     | 56