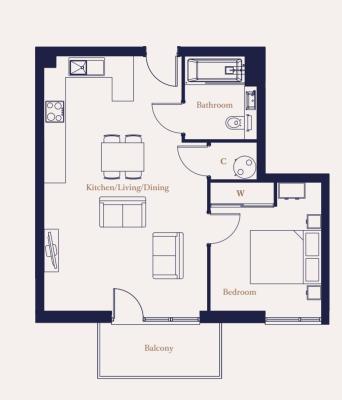

b>55.8 sq m</b><br>3.41m x 1.73m | <b>601 sq ft</b><br>11'2" x 5'8" |

| Key |          |  |
|-----|----------|--|
| С   | Cupboard |  |
| W   | Wardrobe |  |

Maximum dimensions are shown. They are intended as a guide only and are subject to change. Not all plans are to scale. Please speak to our sales executive for further information.

THE LAUNDRY WORKS 🔬 💿 🔯





| Level | Apartments |
|-------|------------|
| 12    |            |
| 11    |            |
| 10    | 212        |
| 9     | 208        |
| 8     | 204        |
| 7     | 200        |
| 6     | 195        |
| 5     | 190        |
| 4     | 185        |
| 3     | 180        |
| 2     | 175        |
| 1     | 170        |
| G     | 169        |
| LG    |            |



# **THE OXFORD** CAPELL HOUSE

1 Bedroom

220, 224, 227







### Dimensions

| Kitchen/Living/Dining | 7.14m x 4.58m | 23'5" x 15'0"  |
|-----------------------|---------------|----------------|
| Bedroom               | 3.59m x 3.11m | 11'10" x 10'2" |
| Total Area            | 50.0 sq m     | 538 sq ft      |
| Balcony               | 3.34m x 1.40m | 10'11" x 4'7"  |

### Key

С Cupboard

W Wardrobe

Maximum dimensions are shown. They are intended as a guide only and are subject to change. Not all plans are to scale. Please speak to our sales executive for further information.

### **Floor Locator**

| Level | Apartments |
|-------|------------|
| 12    |            |
| 11    |            |
| 10    |            |
| 9     |            |
| 8     |            |
| 7     |            |
| 6     |            |
| 5     |            |
| 4     |