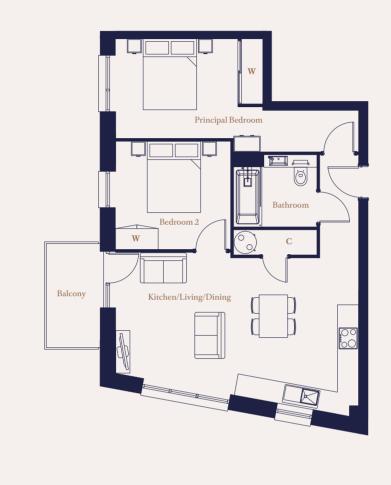

5'8"   |
|                       |               |               |

| Key |          |
|-----|----------|
|     |          |
| С   | Cupboard |
| W   | Wardrobe |

Maximum dimensions are shown. They are intended as a guide only and are subject to change. Not all plans are to scale. Please speak to our sales executive for further information.





| Level | Apartments |
|-------|------------|
| 12    | 152        |
| 11    | 147        |
| 10    | 142        |
| 9     | 137        |
| 8     | 132        |
| 7     | 127        |
| 6     | 122        |
| 5     | 115        |
| 4     | 108        |
| 3     | 101        |
| 2     | 94         |
| 1     | 87         |
| G     | 80         |
| LG    |            |



## THE HATTERS REPTON HOUSE

### 2 Bedroom

95, 102, 123, 128, 143, 148, 153







### Dimensions

| Kitchen/Living/Dining | 6.79m x 4.42m | 22'4" x 14'6" |
|-----------------------|---------------|---------------|
| Principal Bedroom     | 6.81m x 2.77m | 22'4" x 9'1"  |
| Bedroom 2             | 3.22m x 3.15m | 10'7" x 10'4" |
| Total Area            | 63.9 sq m     | 688 sq ft     |
| Balcony               | 2.92m x 1.73m | 9'7" x 5'8"   |

### Key

C Cupboard

W Wardrobe

Maximum dimensions are shown. They are intended as a guide only and are subject to change. Not all plans are to scale. Please speak to our sales executive for further information.

### Floor Locator

| Level | Apartments |
|-------|------------|
| 12    | 153        |
| 11    | 148        |
| 10    | 143        |
| 9     |            |
| 8     |            |
| 7     | 128        |
| 6     | 123