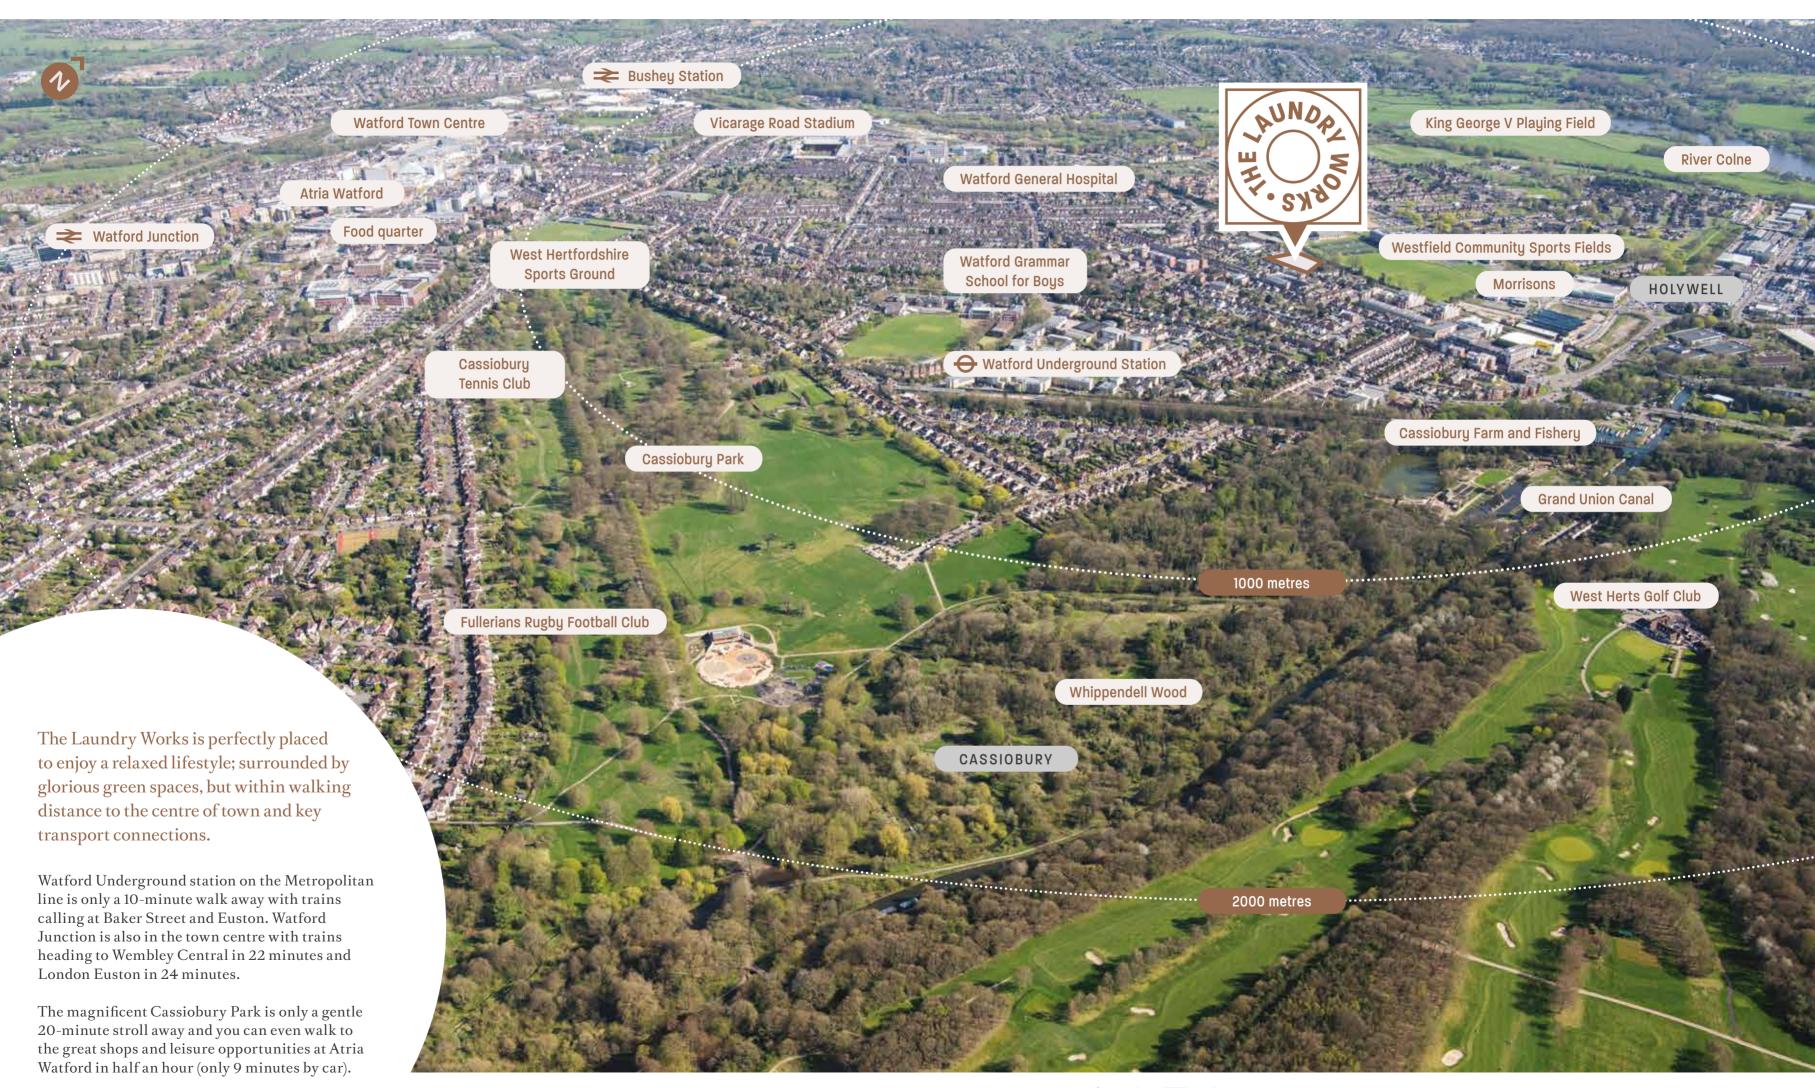

### Great location

- Just a 10-minute walk to Watford Underground station (Metropolitan line)
- A great choice of shops, dining out and leisure options, all within walking distance
- Enjoy a fun day out at one of Watford's many attractions

- Meet your neighbours in the attractive landscaped podium gardens
- Relax in nearby Cassiobury Park, Watford's largest open space
- Enjoy peaceful walks at Whippendell Wood

# **MAKING CONNECTIONS**

| From Wattord Junction by train   |            | 14 mins                                | 22 mins                         | 24 mins                             |     |
|----------------------------------|------------|----------------------------------------|---------------------------------|-------------------------------------|-----|
| From Watford Underground Station | $\bigcirc$ | Chorleywood<br>15 mins                 | Harrow on the Hill<br>19 mins   | Northwick Park<br>22 mins           |     |
| From The Laundry Works by foot   | <u> </u>   | Watford Underground Station<br>10 mins | Morrisons Food Store<br>13 mins | Watford General Hospital<br>16 mins | Vic |
| From The Laundry Works by car    | ¢          | Morrisons Food Store<br>6 mins         | West Herts Golf Club<br>8 mins  | Watford Museum<br>8 mins            |     |
| From The Laundry Works by bike   | <u>6</u>   | Morrisons Food Store<br>6 mins         | Cassiobury Park<br>7 mins       | Watford Palace Theatre<br>8 mins    |     |