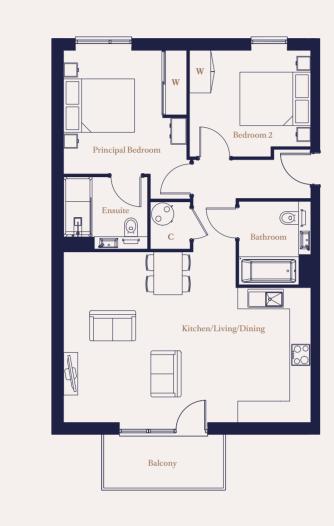

# **APARTMENT DIRECTORY**

| APARTMENT | ТҮРЕ                             | BUILDING        | PAGE NO. |          |
|-----------|----------------------------------|-----------------|----------|----------|
| 4         |                                  | Gibbons House   | JAGE NO. | APARTMEN |
| 4<br>7    | The Kensington<br>The Kensington | Gibbons House   | 32       | 1 2      |
| 7<br>36   | The Holywell                     | Wyatt House     | 33       | 3        |
| 43        | The Holywell                     | Wyatt House     | 33       | 6        |
| 72        | The Kensington                   | Bridgeman House | 32       | 39       |
| 72<br>75  | The Kensington                   | Bridgeman House | 32       | 40       |
| 75        | The Jellicoe                     | Repton House    | 34       | 40       |
| 78        | The Silkmill                     | Repton House    | 35       | 46       |
| 82        | The Waterman                     | Repton House    | 36       | 48       |
| 83        | The Water man<br>The Jellicoe    | Repton House    | 34       | 40       |
| 89        | The Waterman                     |                 | 36       |          |
| -         |                                  | Repton House    |          | 51       |
| 90        | The Jellicoe                     | Repton House    | 34       | 52       |
| 96        | The Waterman                     | Repton House    | 36       | 55       |
| 97        | The Jellicoe                     | Repton House    | 34       | 56       |
| 103       | The Waterman                     | Repton House    | 36       | 59       |
| 104       | The Jellicoe                     | Repton House    | 34       | 60       |
| 110       | The Waterman                     | Repton House    | 36       | 63       |
| 111       | The Jellicoe                     | Repton House    | 34       | 64       |
| 117       | The Waterman                     | Repton House    | 36       | 67       |
| 118       | The Jellicoe                     | Repton House    | 34       | 68       |
| 124       | The Waterman                     | Repton House    | 36       | 69       |
| 129       | The Waterman                     | Repton House    | 36       | 70       |
| 134       | The Waterman                     | Repton House    | 36       | 71       |
| 139       | The Waterman                     | Repton House    | 36       | 74       |
| 144       | The Waterman                     | Repton House    | 36       | 79       |
| 149       | The Waterman                     | Repton House    | 36       | 80       |
| 157       | The Kensington                   | Cooke House     | 32       | 81       |
| 160       | The Kensington                   | Cooke House     | 32       | 84       |
| 163       | The Kensington                   | Cooke House     | 32       | 85       |
| 169       | The Beechcroft                   | May House       | 37       | 86       |
| 170       | The Beechcroft                   | May House       | 37       | 87       |
| 175       | The Beechcroft                   | May House       | 37       | 88       |
| 180       | The Beechcroft                   | May House       | 37       | 91       |
| 185       | The Beechcroft                   | May House       | 37       | 92       |
| 190       | The Beechcroft                   | May House       | 37       | 93       |
| 195       | The Beechcroft                   | May House       | 37       | 94       |
| 200       | The Beechcroft                   | May House       | 37       | 95       |
| 204       | The Beechcroft                   | May House       | 37       | 98       |
| 208       | The Beechcroft                   | May House       | 37       | 99       |
| 212       | The Beechcroft                   | May House       | 37       | 100      |
| 220       | The Oxford                       | Capell House    | 38       | 101      |
| 224       | The Oxford                       | Capell House    | 38       | 102      |
| 227       | The Oxford                       | Capell House    | 38       | 105      |
| 232       | The Copthorne                    | Verrio House    | 39       | 106      |
| 235       | The Copthorne                    | Verrio House    | 39       | 107      |
| 238       | The Copthorne                    | Verrio House    | 39       | 108      |
| 241       | The Copthorne                    | Verrio House    | 39       | 109      |
| 244       | The Copthorne                    | Verrio House    | 39       | 112      |
| 247       | The Copthorne                    | Verrio House    | 39       | 113      |
| •         | r                                |                 |          | 114      |

|                      |                              | DUUDINO         | DAOSAN  |
|----------------------|------------------------------|-----------------|---------|
| APARTMENT            |                              | BUILDING        | PAGE NO |
| 1                    | The Whippendell              | Gibbons House   | 40      |
| 2                    | The Belgrave                 | Gibbons House   | 41      |
| 3                    | The Chester                  | Gibbons House   | 42      |
| 6                    | The Chester                  | Gibbons House   | 42      |
| 39                   | The Clifton                  | Wyatt House     | 43      |
| 40                   | The Pioneer                  | Wyatt House     | 44      |
| 41                   | The Healey                   | Wyatt House     | 45      |
| 46                   | The Clifton                  | Wyatt House     | 43      |
| 48                   | The Healey                   | Wyatt House     | 45      |
| 47                   | The Pioneer                  | Wyatt House     | 44      |
| 51                   | The Clifton                  | Wyatt House     | 43      |
| 52                   | The Pioneer                  | Wyatt House     | 44      |
| 55                   | The Clifton                  | Wyatt House     | 43      |
| 56                   | The Pioneer                  | Wyatt House     | 44      |
| 59                   | The Clifton                  | Wyatt House     | 43      |
| 60                   | The Pioneer                  | Wyatt House     | 44      |
| 63                   | The Clifton                  | Wyatt House     | 43      |
| 64                   | The Pioneer                  | Wyatt House     | 44      |
| 67                   | The Clifton                  | Wyatt House     | 43      |
| 68                   | The Pioneer                  | Wyatt House     | 44      |
| 69                   | The Whippendell              | Bridgeman House | 40      |
| 70                   | The Belgrave                 | Bridgeman House | 41      |
| 70                   | The Chester                  | Bridgeman House | 42      |
| 74                   | The Chester                  | Bridgeman House | 42      |
| 7 <del>4</del><br>79 | The Sycamore                 | Repton House    | 48      |
| 80                   | The Raven                    | Repton House    | 49      |
| 81                   | The Caxton                   | Repton House    | 51      |
| 84                   |                              | Repton House    | 46      |
|                      | The Croxley<br>The Woodshots | -               | -       |
| 85                   |                              | Repton House    | 47      |
| 86                   | The Sycamore                 | Repton House    | 48      |
| 87                   | The Raven                    | Repton House    | 49      |
| 88                   | The Frankland                | Repton House    | 52      |
| 91                   | The Croxley                  | Repton House    | 46      |
| 92                   | The Woodshots                | Repton House    | 47      |
| 93                   | The Sycamore                 | Repton House    | 48      |
| 94                   | The Raven                    | Repton House    | 49      |
| 95                   | The Hatters                  | Repton House    | 50      |
| 98                   | The Croxley                  | Repton House    | 46      |
| 99                   | The Woodshots                | Repton House    | 47      |
| 100                  | The Sycamore                 | Repton House    | 48      |
| 101                  | The Raven                    | Repton House    | 49      |
| 102                  | The Hatters                  | Repton House    | 50      |
| 105                  | The Croxley                  | Repton House    | 46      |
| 106                  | The Woodshots                | Repton House    | 47      |
| 107                  | The Sycamore                 | Repton House    | 48      |
| 108                  | The Raven                    | Repton House    | 49      |
| 109                  | The Frankland                | Repton House    | 52      |
| 112                  | The Croxley                  | Repton House    | 46      |
| 113                  | The Woodshots                | Repton House    | 47      |
| 114                  | The Sycamore                 | Repton House    | 48      |
| 115                  | The Raven                    | Repton House    | 49      |
| 116                  | The Frankland                | Repton House    | 52      |
| 119                  | The Croxley                  | Repton House    | 46      |
| 120                  | The Woodshots                | Repton House    | 47      |
| 120                  | The Sycamore                 | Repton House    | 48      |
| 121                  | The Raven                    | Repton House    | 49      |
| 122                  | The Hatters                  | Repton House    | 50      |
|                      |                              | -               |         |
| 125                  | The Hazelwood                | Repton House    | 53      |