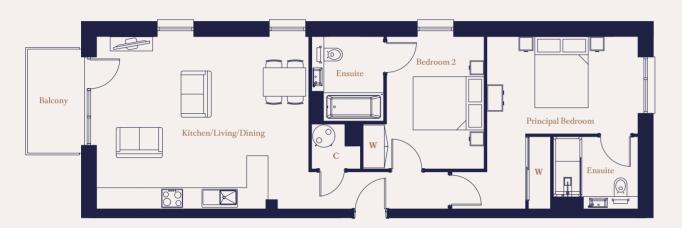

|               |               |

| Key |          |  |
|-----|----------|--|
| С   | Cupboard |  |
| W   | Wardrobe |  |

Maximum dimensions are shown. They are intended as a guide only and are subject to change. Not all plans are to scale. Please speak to our sales executive for further information.

THE LAUNDRY WORKS 🔬 💿 🔯





| Level | Apartments |
|-------|------------|
| 12    |            |
| 11    |            |
| 10    |            |
| 9     |            |
| 8     |            |
| 7     |            |
| 6     |            |
| 5     | 48         |
| 4     | 41         |
| 3     |            |
| 2     |            |
| 1     |            |
| G     |            |
| LG    |            |





# **THE CROXLEY REPTON HOUSE**

### 2 Bedroom

84, 91, 98, 105, 112, 119







### Dimensions

| Kitchen/Living/Dining | 5.93m x 4.80m | 19'6" x 15'9"  |
|-----------------------|---------------|----------------|
| Principal Bedroom     | 4.21m x 2.70m | 13'10" x 8'10" |
| Bedroom 2             | 3.69m x 3.41m | 12'1" x 11'2"  |
| Total Area            | 74.3 sq m     | 800 sq ft      |
| Balcony               | 2.92m x 1.73m | 9'7" x 5'8"    |

### Key

- С Cupboard
- W Wardrobe

Maximum dimensions are shown. They are intended as a guide only and are subject to change. Not all plans are to scale. Please speak to our sales executive for further information.

### **Floor Locator**

| Level | Apartments |
|-------|------------|
| 12    |            |
| 11    |            |
| 10    |            |
| 9     |            |
| 8     |            |
| 7     |            |
|