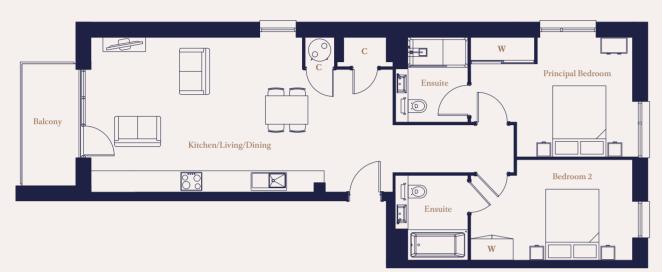

# **APARTMENT DIRECTORY**

| APARTMENT | ТҮРЕ                             | BUILDING        | PAGE NO. |          |
|-----------|----------------------------------|-----------------|----------|----------|
| 4         |                                  | Gibbons House   | JAGE NO. | APARTMEN |
| 4<br>7    | The Kensington<br>The Kensington | Gibbons House   | 32       | 1 2      |
| 7<br>36   | The Holywell                     | Wyatt House     | 33       | 3        |
| 43        | The Holywell                     | Wyatt House     | 33       | 6        |
| 72        | The Kensington                   | Bridgeman House | 32       | 39       |
| 72<br>75  | The Kensington                   | Bridgeman House | 32       | 40       |
| 75        | The Jellicoe                     | Repton House    | 34       | 40       |
| 78        | The Silkmill                     | Repton House    | 35       | 46       |
| 82        | The Waterman                     | Repton House    | 36       | 48       |
| 83        | The Water man<br>The Jellicoe    | Repton House    | 34       | 40       |
| 89        | The Waterman                     |                 | 36       |          |
| -         |                                  | Repton House    |          | 51       |
| 90        | The Jellicoe                     | Repton House    | 34       | 52       |
| 96        | The Waterman                     | Repton House    | 36       | 55       |
| 97        | The Jellicoe                     | Repton House    | 34       | 56       |
| 103       | The Waterman                     | Repton House    | 36       | 59       |
| 104       | The Jellicoe                     | Repton House    | 34       | 60       |
| 110       | The Waterman                     | Repton House    | 36       | 63       |
| 111       | The Jellicoe                     | Repton House    | 34       | 64       |
| 117       | The Waterman                     | Repton House    | 36       | 67       |
| 118       | The Jellicoe                     | Repton House    | 34       | 68       |
| 124       | The Waterman                     | Repton House    | 36       | 69       |
| 129       | The Waterman                     | Repton House    | 36       | 70       |
| 134       | The Waterman                     | Repton House    | 36       | 71       |
| 139       | The Waterman                     | Repton House    | 36       | 74       |
| 144       | The Waterman                     | Repton House    | 36       | 79       |
| 149       | The Waterman                     | Repton House    | 36       | 80       |
| 157       | The Kensington                   | Cooke House     | 32       | 81       |
| 160       | The Kensington                   | Cooke House     | 32       | 84       |
| 163       | The Kensington                   | Cooke House     | 32       | 85       |
| 169       | The Beechcroft                   | May House       | 37       | 86       |
| 170       | The Beechcroft                   | May House       | 37       | 87       |
| 175       | The Beechcroft                   | May House       | 37       | 88       |
| 180       | The Beechcroft                   | May House       | 37       | 91       |
| 185       | The Beechcroft                   | May House       | 37       | 92       |
| 190       | The Beechcroft                   | May House       | 37       | 93       |
| 195       | The Beechcroft                   | May House       | 37       | 94       |
| 200       | The Beechcroft                   | May House       | 37       | 95       |
| 204       | The Beechcroft                   | May House       | 37       | 98       |
| 208       | The Beechcroft                   | May House       | 37       | 99       |
| 212       | The Beechcroft                   | May House       | 37       | 100      |
| 220       | The Oxford                       | Capell House    | 38       | 101      |
| 224       | The Oxford                       | Capell House    | 38       | 102      |
| 227       | The Oxford                       | Capell House    | 38       | 105      |
| 232       | The Copthorne                    | Verrio House    | 39       | 106      |
| 235       | The Copthorne                    | Verrio House    | 39       | 107      |
| 238       | The Copthorne                    | Verrio House    | 39       | 108      |
| 241       | The Copthorne                    | Verrio House    | 39       | 109      |
| 244       | The Copthorne                    | Verrio House    | 39       | 112      |
| 247       | The Copthorne                    | Verrio House    | 39       | 113      |
| •         | r                                |                 |          | 114      |