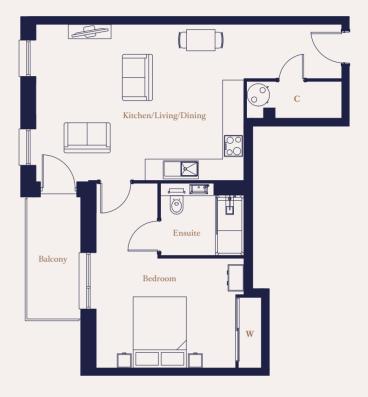

|
|-----------------------|-----------------------------------|----------------------------------|
| Bedroom               | 5.16m x 4.59m                     | 16'11" x 15'1"                   |
|                       |                                   |                                  |
| Total Area            | 55.8 sq m                         | 601 sq ft                        |
| Total Area<br>Balcony | <b>55.8 sq m</b><br>3.41m x 1.73m | <b>601 sq ft</b><br>11'2" x 5'8" |

| Key |          |  |
|-----|----------|--|
| С   | Cupboard |  |
| W   | Wardrobe |  |

Maximum dimensions are shown. They are intended as a guide only and are subject to change. Not all plans are to scale. Please speak to our sales executive for further information.

THE LAUNDRY WORKS 🔬 💿 🔯





| Level | Apartments |
|-------|------------|
| 12    |            |
| 11    |            |
| 10    | 212        |
| 9     | 208        |
| 8     | 204        |
| 7     | 200        |
| 6     | 195        |
| 5     | 190        |
| 4     | 185        |
| 3     | 180        |
| 2     | 175        |
| 1     | 170        |
| G     | 169        |
| LG    |            |



# **THE OXFORD** CAPELL HOUSE

1 Bedroom

220, 224, 227







### Dimensions

| Kitchen/Living/Dining | 7.14m x 4.58m | 23'5" x 15'0"  |
|-----------------------|---------------|----------------|
| Bedroom               | 3.59m x 3.11m | 11'10" x 10'2" |
| Total Area            | 50.0 sq m     | 538 sq ft      |
| Balcony               | 3.34m x 1.40m | 10'11" x 4'7"  |

### Key

С Cupboard

W Wardrobe

Maximum dimensions