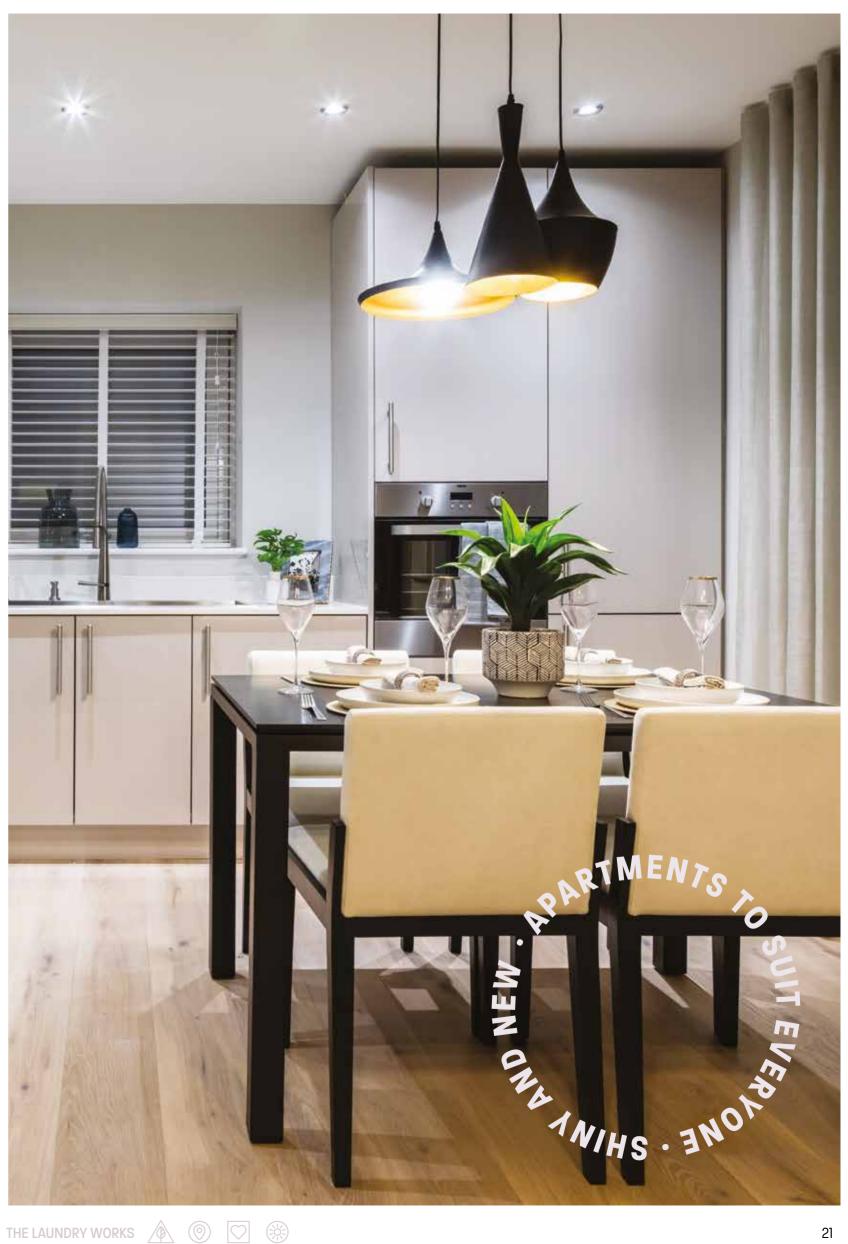

### Inspiring interiors

- Stylish and flexible living spaces
- Floor to ceiling windows fill apartments with natural light
- Choose from 28 bespoke kitchen choices
- Enjoy a premium specification as standard

- Well-conceived interior features included throughout such as boiling water taps
- Integrated appliances included
- Parking available to many properties

Journey times are indicative only and sourced from tfl.gov.uk and Google Maps.