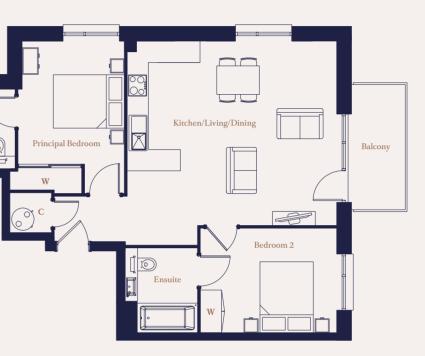

# **APARTMENT DIRECTORY**

| APARTMENT | ТҮРЕ                             | BUILDING        | PAGE NO. |          |
|-----------|----------------------------------|-----------------|----------|----------|
| 4         |                                  | Gibbons House   | JAGE NO. | APARTMEN |
| 4<br>7    | The Kensington<br>The Kensington | Gibbons House   | 32       | 1 2      |
| 7<br>36   | The Holywell                     | Wyatt House     | 33       | 3        |
| 43        | The Holywell                     | Wyatt House     | 33       | 6        |
| 72        | The Kensington                   | Bridgeman House | 32       | 39       |
| 72<br>75  | The Kensington                   | Bridgeman House | 32       | 40       |
| 75        | The Jellicoe                     | Repton House    | 34       | 40       |
| 78        | The Silkmill                     | Repton House    | 35       | 46       |
| 82        | The Waterman                     | Repton House    | 36       | 48       |
| 83        | The Water man<br>The Jellicoe    | Repton House    | 34       | 40       |
| 89        | The Waterman                     |                 | 36       |          |
| -         |                                  | Repton House    |          | 51       |
| 90        | The Jellicoe                     | Repton House    | 34       | 52       |
| 96        | The Waterman                     | Repton House    | 36       | 55       |
| 97        | The Jellicoe                     | Repton House    | 34       | 56       |
| 103       | The Waterman                     | Repton House    | 36       | 59       |
| 104       | The Jellicoe                     | Repton House    | 34       | 60       |
| 110       | The Waterman                     | Repton House    | 36       | 63       |
| 111       | The Jellicoe                     | Repton House    | 34       | 64       |
| 117       | The Waterman                     | Repton House    | 36       | 67       |
| 118       | The Jellicoe                     | Repton House    | 34       | 68       |
| 124       | The Waterman                     | Repton House    | 36       | 69       |
| 129       | The Waterman                     | Repton House    | 36       | 70       |
| 134       | The Waterman                     | Repton House    | 36       | 71       |
| 139       | The Waterman                     | Repton House    | 36       | 74       |
| 144       | The Waterman                     | Repton House    | 36       | 79       |
| 149       | The Waterman                     | Repton House    | 36       | 80       |
| 157       | The Kensington                   | Cooke House     | 32       | 81       |
| 160       | The Kensington                   | Cooke House     | 32       | 84       |
| 163       | The Kensington                   | Cooke House     | 32       | 85       |
| 169       | The Beechcroft                   | May House       | 37       | 86       |
| 170       | The Beechcroft                   | May House       | 37       | 87       |
| 175       | The Beechcroft                   | May House       | 37       | 88       |
| 180       | The Beechcroft                   | May House       | 37       | 91       |
| 185       | The Beechcroft                   | May House       | 37       | 92       |
| 190       | The Beechcroft                   | May House       | 37       | 93       |
| 195       | The Beechcroft                   | May House       | 37       | 94       |
| 200       | The Beechcroft                   | May House       | 37       | 95       |
| 204       | The Beechcroft                   | May House       | 37       | 98       |
| 208       | The Beechcroft                   | May House       | 37       | 99       |
| 212       | The Beechcroft                   | May House       | 37       | 100      |
| 220       | The Oxford                       | Capell House    | 38       | 101      |
| 224       | The Oxford                       | Capell House    | 38       | 102      |
| 227       | The Oxford                       | Capell House    | 38       | 105      |
| 232       | The Copthorne                    | Verrio House    | 39       | 106      |
| 235       | The Copthorne                    | Verrio House    | 39       | 107      |
| 238       | The Copthorne                    | Verrio House    | 39       | 108      |
| 241       | The Copthorne                    | Verrio House    | 39       | 109      |
| 244       | The Copthorne                    | Verrio House    | 39       | 112      |
| 247       | The Copthorne                    | Verrio House    | 39       | 113      |
| •         | r                                |                 |          | 114      |