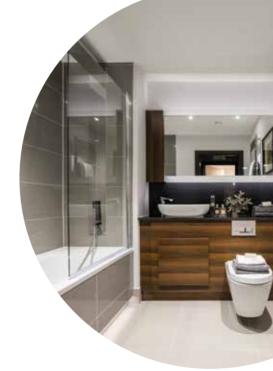

# **THE FINISHING TOUCHES**

The stylish homes at The Laundry Works all feature contemporary, open-plan living areas, superb bespoke designer kitchens and luxury bathrooms, all finished to the highest standards with modern living in mind.

### LUXURY BATHROOMS & ENSUITES:

- Fascino digitally controlled smart tap
- Smart mirror with LED lighting, shaver socket, digital clock and de-mist pad
- Vanity units with integrated storage space in a choice of three finishes\*
- Sleek, arctic white sinks, beautifully finished with a silky matt feel
- Arctic white shower trays and baths in matt finish with sleek stainless steel waste cover
- RAK Ceramics Hygiene+ WC with RAKRimlessTM pan and soft-close ergonomic design seat
- Fascino smart shower and smart bath
- Heated chrome towel rails
- Choice of RAK Ceramics porcelain wall and floor tile colour with polished and matt finishes\*
- Low-level LED strip lighting to bath •