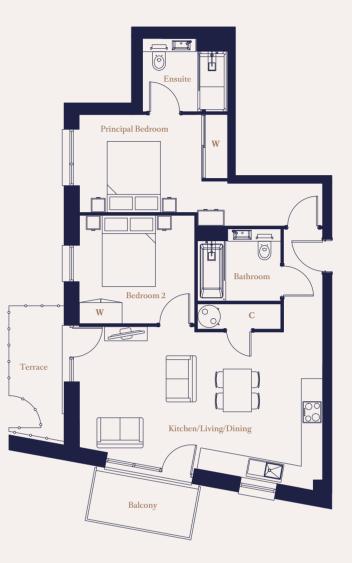

# **APARTMENT DIRECTORY**

| APARTMENT | ТҮРЕ                             | BUILDING        | PAGE NO. |          |
|-----------|----------------------------------|-----------------|----------|----------|
| 4         |                                  | Gibbons House   | JAGE NO. | APARTMEN |
| 4<br>7    | The Kensington<br>The Kensington | Gibbons House   | 32       | 1 2      |
| 7<br>36   | The Holywell                     | Wyatt House     | 33       | 3        |
| 43        | The Holywell                     | Wyatt House     | 33       | 6        |
| 72        | The Kensington                   | Bridgeman House | 32       | 39       |
| 72<br>75  | The Kensington                   | Bridgeman House | 32       | 40       |
| 75        | The Jellicoe                     | Repton House    | 34       | 40       |
| 78        | The Silkmill                     | Repton House    | 35       | 46       |
| 82        | The Waterman                     | Repton House    | 36       | 48       |
| 83        | The Water man<br>The Jellicoe    | Repton House    | 34       | 40       |
| 89        | The Waterman                     |                 | 36       |          |
| -         |                                  | Repton House    |          | 51       |
| 90        | The Jellicoe                     | Repton House    | 34       | 52       |
| 96        | The Waterman                     | Repton House    | 36       | 55       |
| 97        | The Jellicoe                     | Repton House    | 34       | 56       |
| 103       | The Waterman                     | Repton House    | 36       | 59       |
| 104       | The Jellicoe                     | Repton House    | 34       | 60       |
| 110       | The Waterman                     | Repton House    | 36       | 63       |
| 111       | The Jellicoe                     | Repton House    | 34       | 64       |
| 117       | The Waterman                     | Repton House    | 36       | 67       |
| 118       | The Jellicoe                     | Repton House    | 34       | 68       |
| 124       | The Waterman                     | Repton House    | 36       | 69       |
| 129       | The Waterman                     | Repton House    | 36       | 70       |
| 134       | The Waterman                     | Repton House    | 36       | 71       |
| 139       | The Waterman                     | Repton House    | 36       | 74       |
| 144       | The Waterman                     | Repton House    | 36       | 79       |
| 149       | The Waterman                     | Repton House    | 36       | 80       |
| 157       | The Kensington                   | Cooke House     | 32       | 81       |
| 160       | The Kensington                   | Cooke House     | 32       | 84       |
| 163       | The Kensington                   | Cooke House     | 32       | 85       |
| 169       | The Beechcroft                   | May House       | 37       | 86       |
| 170       | The Beechcroft                   | May House       | 37       | 87       |
| 175       | The Beechcroft                   | May House       | 37       | 88       |
| 180       | The Beechcroft                   | May House       | 37       | 91       |
| 185       | The Beechcroft                   | May House       | 37       | 92       |
| 190       | The Beechcroft                   | May House       | 37       | 93       |
| 195       | The Beechcroft                   | May House       | 37       | 94       |
| 200       | The Beechcroft                   | May House       | 37       | 95       |
| 204       | The Beechcroft                   | May House       | 37       | 98       |
| 208       | The Beechcroft                   | May House       | 37       | 99       |
| 212       | The Beechcroft                   | May House       | 37       | 100      |
| 220       | The Oxford                       | Capell House    | 38       | 101      |
| 224       | The Oxford                       | Capell House    | 38       | 102      |
| 227       | The Oxford                       | Capell House    | 38       | 105      |
| 232       | The Copthorne                    | Verrio House    | 39       | 106      |
| 235       | The Copthorne                    | Verrio House    | 39       | 107      |
| 238       | The Copthorne                    | Verrio House    | 39       | 108      |
| 241       | The Copthorne                    | Verrio House    | 39       | 109      |
| 244       | The Copthorne                    | Verrio House    | 39       | 112      |
| 247       | The Copthorne                    | Verrio House    | 39       | 113      |
| •         | r                                |                 |          | 114      |