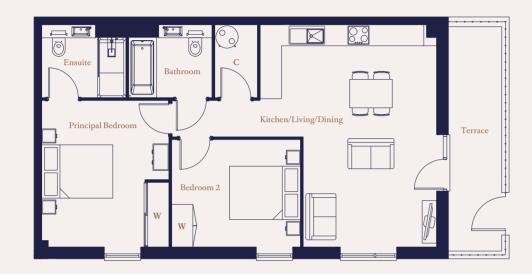

# **APARTMENT DIRECTORY**

| APARTMENT | ТҮРЕ                             | BUILDING        | PAGE NO. |          |
|-----------|----------------------------------|-----------------|----------|----------|
| 4         |                                  | Gibbons House   | JAGE NO. | APARTMEN |
| 4<br>7    | The Kensington<br>The Kensington | Gibbons House   | 32       | 1 2      |
| 7<br>36   | The Holywell                     | Wyatt House     | 33       | 3        |
| 43        | The Holywell                     | Wyatt House     | 33       | 6        |
| 72        | The Kensington                   | Bridgeman House | 32       | 39       |
| 72<br>75  | The Kensington                   | Bridgeman House | 32       | 40       |
| 75        | The Jellicoe                     | Repton House    | 34       | 40       |
| 78        | The Silkmill                     | Repton House    | 35       | 46       |
| 82        | The Waterman                     | Repton House    | 36       | 48       |
| 83        | The Water man<br>The Jellicoe    | Repton House    | 34       | 40       |
| 89        | The Waterman                     |                 | 36       |          |
| -         |                                  | Repton House    |          | 51       |
| 90        | The Jellicoe                     | Repton House    | 34       | 52       |
| 96        | The Waterman                     | Repton House    | 36       | 55       |
| 97        | The Jellicoe                     | Repton House    | 34       | 56       |
| 103       | The Waterman                     | Repton House    | 36       | 59       |
| 104       | The Jellicoe                     | Repton House    | 34       | 60       |
| 110       | The Waterman                     | Repton House    | 36       | 63       |
| 111       | The Jellicoe                     | Repton House    | 34       | 64       |
| 117       | The Waterman                     | Repton House    | 36       | 67       |
| 118       | The Jellicoe                     | Repton House    | 34       | 68       |
| 124       | The Waterman                     | Repton House    | 36       | 69       |
| 129       | The Waterman                     | Repton House    | 36       | 70       |
| 134       | The Waterman                     | Repton House    | 36       | 71       |
| 139       | The Waterman                     | Repton House    | 36       | 74       |
| 144       | The Waterman                     | Repton House    | 36       | 79       |
| 149       | The Waterman                     | Repton House    | 36       | 80       |
| 157       | The Kensington                   | Cooke House     | 32       | 81       |
| 160       | The Kensington                   | Cooke House     | 32       | 84       |
| 163       | The Kensington                   | Cooke House     | 32       | 85       |
| 169       | The Beechcroft                   | May House       | 37       | 86       |
| 170       | The Beechcroft                   | May House       | 37       | 87       |
| 175       | The Beechcroft                   | May House       | 37       | 88       |
| 180       | The Beechcroft                   | May House       | 37       | 91       |
| 185       | The Beechcroft                   | May House       | 37       | 92       |
| 190       | The Beechcroft                   | May House       | 37       | 93       |
| 195       | The Beechcroft                   | May House       | 37       | 94       |
| 200       | The Beechcroft                   | May House       | 37       | 95       |
| 204       | The Beechcroft                   | May House       | 37       | 98       |
| 208       | The Beechcroft                   | May House       | 37       | 99       |
| 212       | The Beechcroft                   | May House       | 37       | 100      |
| 220       | The Oxford                       | Capell House    | 38       | 101      |
| 224       | The Oxford                       | Capell House    | 38       | 102      |
| 227       | The Oxford                       | Capell House    | 38       | 105      |
| 232       | The Copthorne                    | Verrio House    | 39       | 106      |
| 235       | The Copthorne                    | Verrio House    | 39       | 107      |
| 238       | The Copthorne                    | Verrio House    | 39       | 108      |
| 241       | The Copthorne                    | Verrio House    | 39       | 109      |
| 244       | The Copthorne                    | Verrio House    | 39       | 112      |
| 247       | The Copthorne                    | Verrio House    | 39       | 113      |
| •         | r                                |                 |          | 114      |