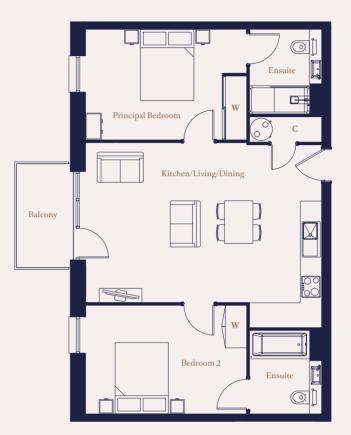

|
| LG    |            |

### THE HEALEY WYATT HOUSE

2 Bedroom 41, 48





### Dimensions

| Kitchen/Living/Dining | 6.60m x 4.49m | 21'8" x 14'9" |
|-----------------------|---------------|---------------|
| Principal Bedroom     | 4.49m x 3.07m | 14'9" x 10'1" |
| Bedroom 2             | 4.49m x 3.05m | 14'9" x 10'0" |
| Total Area            | 72.1 sq m     | 776 sq ft     |
| Balcony               | 2.92m x 1.73m | 9'7" x 5'8"   |
|                       |               |               |

| Key |          |  |
|-----|----------|--|
| С   | Cupboard |  |
| W   | Wardrobe |  |

Maximum dimensions are shown. They are intended as a guide only and are subject to change. Not all plans are to scale. Please speak to our sales executive for further information.

THE LAUNDRY WORKS 🔬 💿 🔯





| Level | Apartments |
|-------|------------|
| 12    |            |
| 11    |            |
| 10    |            |
| 9     |            |
| 8     |            |
| 7     |            |
| 6     |            |
| 5     | 48         |
| 4     | 41         |
| 3     |            |
| 2     |            |
| 1     |            |
| G     |            |
| LG    |            |





# **THE CROXLEY REPTON HOUSE**

### 2 Bedroom

84, 91, 98, 105, 112, 119







### Dimensions

| Kitchen/Living/Dining | 5.93m x 4.80m | 19'6" x 15'9"  |
|-----------------------|---------------|----------------|
| Principal Bedroom     | 4.21m x 2.70m | 13'10" x 8'10" |
| Bedroom 2             | 3.69m x 3.41m | 12'1" x 11'2"  |
| Total Area            | 74.3 sq m     | 800 sq ft      |
| Balcony               | 2.92m x