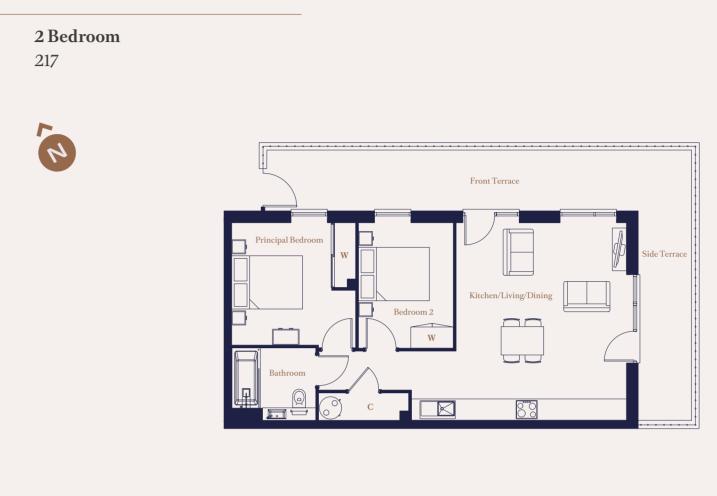

| 79.8 sq m     | 859 sq ft     |
| Front Terrace         | 6.98m x 2.37m | 22'11" x 7'9" |
| Rear Terrace          | 6.10m x 2.45m | 20'0" x 8'0"  |

### Key

С Cupboard

W Wardrobe

Maximum dimensions are shown. They are intended as a guide only and are subject to change. Not all plans are to scale. Please speak to our sales executive for further information.

### **Floor Locator**

| Level | Apartments |
|-------|------------|
| 12    |            |
| 11    |            |
| 10    |            |
| 9     |            |
| 8     |            |
| 7     |            |
| 6     |            |
| 5     |            |
| 4     |            |
| 3     |            |
| 2     |            |
| 1     |            |
| G     | 216        |
| LG    |            |

# **THE OAKLANDS** CAPELL HOUSE





### Dimensions

| Kitchen/Living/Dining              | 6.02m x 5.53m                      | 19'9" x 18'2"                    |
|------------------------------------|------------------------------------|----------------------------------|
| Principal Bedroom                  | 3.47m x 3.42m                      | 11'5" x 11'3"                    |
| Bedroom 2                          | 3.51m x 2.67m                      | 11'6" x 8'9"                     |
|                                    |                                    |                                  |
| Total Area                         | 62.8 sq m                          | 676 sq ft                        |
| <b>Total Area</b><br>Front Terrace | <b>62.8 sq m</b><br>12.00m x 1.70m | <b>676 sq ft</b><br>39'4" x 5'6" |
|