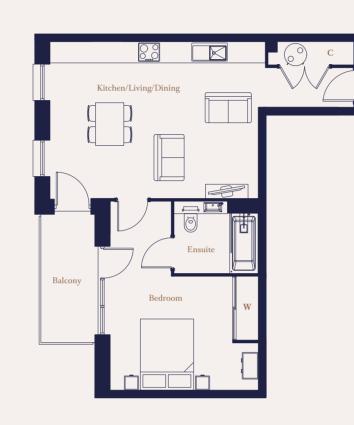

><br>12'9" x 5'1" |

| Key |          |  |
|-----|----------|--|
| С   | Cupboard |  |
| W   | Wardrobe |  |

Maximum dimensions are shown. They are intended as a guide only and are subject to change. Not all plans are to scale. Please speak to our sales executive for further information.

THE LAUNDRY WORKS 🔬 💿 🔯





| Level | Apartments |
|-------|------------|
| 12    |            |
| 11    |            |
| 10    |            |
| 9     |            |
| 8     |            |
| 7     |            |
| 6     |            |
| 5     |            |
| 4     |            |
| 3     |            |
| 2     |            |
| 1     |            |
| G     | 78         |
| LG    |            |



### **THE WATERMAN REPTON HOUSE**

### 1 Bedroom

82, 89, 96, 103, 110, 117, 124, 129, 134, 139, 144, 149







### Dimensions

| Kitchen/Living/Dining | 5.79m x 4.37m | 19'0" x 14'4" |
|-----------------------|---------------|---------------|
| Bedroom               | 5.28m x 4.11m | 17'4" x 13'6" |
| Total Area            | 53.3 sq m     | 574 sq ft     |
| Balcony               | 3.59m x 1.73m | 11'9" x 5'8"  |

### Key

С Cupboard

W Wardrobe

Maximum dimensions are shown. They are intended as a guide only and are subject to change. Not all plans are to scale. Please speak to our sales executive for further information.

### **Floor Locator**

| Level | Apartments |
|-------|------------|
| 12    | 149        |
| 11    | 144        |
| 10    | 139        |
| 9     | 134        |
| 8     | 129        |
| 7     | 124        |
| 6     | 117        |
| 5     | 110        |
| 4     | 103        |