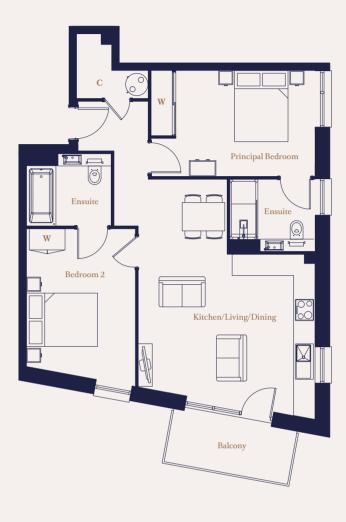

ons

| 5.79m x 4.92m | 19'0" x 16'2"                                      |
|---------------|----------------------------------------------------|
| 4.56m x 2.94m | 15'0" x 9'8"                                       |
| 3.83m x 3.03m | 12'7" x 9'11"                                      |
| 71.2 sq m     | 767 sq ft                                          |
| 3.52m x 1.73m | 11'6" x 5'8"                                       |
|               | 4.56m x 2.94m<br>3.83m x 3.03m<br><b>71.2 sq m</b> |

| Кеу |          |  |
|-----|----------|--|
| С   | Cupboard |  |
| W   | Wardrobe |  |

Maximum dimensions are shown. They are intended as a guide only and are subject to change. Not all plans are to scale. Please speak to our sales executive for further information.

THE LAUNDRY WORKS 🔬 💿 🔯





| Level | Apartments |
|-------|------------|
| 12    |            |
| 11    |            |
| 10    | 214        |
| 9     | 210        |
| 8     | 206        |
| 7     | 202        |
| 6     | 198        |
| 5     | 193        |
| 4     | 188        |
| 3     | 183        |
| 2     | 178        |
| 1     | 173        |
| G     |            |
| LG    |            |



# **THE CASSIO** CAPELL HOUSE

2 Bedroom 216







### Dimensions

| Kitchen/Living/Dining | 6.94m x 5.42m | 22'9" x 17'9" |
|-----------------------|---------------|---------------|
| Principal Bedroom     | 6.85m x 3.12m | 22'6" x 10'3" |
| Bedroom 2             | 4.10m x 2.80m | 13'5" x 9'2"  |
| Total Area            | 79.8 sq m     | 859 sq ft     |
| Front Terrace         | 6.98m x 2.37m | 22'11" x 7'9" |
| Rear Terr