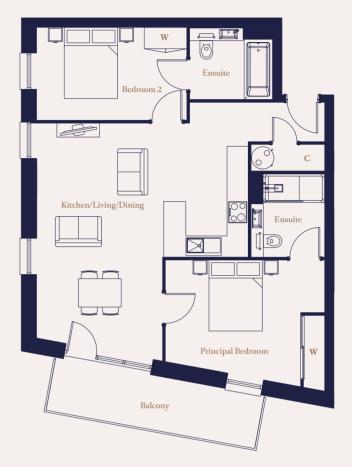

|
| 2     | 6 (A), 74 (C) |
| 1     | 3 (A), 71 (C) |
| G     |               |
| LG    |               |

# **THE CLIFTON** WYATT HOUSE

2 Bedroom 39, 46, 51, 55, 59, 63, 67





### Dimensions

| Kitchen/Living/Dining | 6.02m x 5.  |
|-----------------------|-------------|
| Principal Bedroom     | 4.48m x 3.  |
| Bedroom 2             | 4.19m x 2.0 |
| Total Area            | 74.2 sq m   |
| Balcony               | 5.96m x 1.7 |
|                       |             |

| Key    |          |
|--------|----------|
| C      | Caland   |
| C<br>W | Cupboard |
| VV     | Wardrobe |

Maximum dimensions are shown. They are intended as a guide only and are subject to change. Not all plans are to scale. Please speak to our sales executive for further information.

THE LAUNDRY WORKS 🔬 💿 🔯





| x 5.92m | 19'9" x 19'5" |
|---------|---------------|
| x 3.65m | 14'9" x 12'0" |
| x 2.61m | 13'9" x 8'7"  |
| m       | 799 sq ft     |
| x 1.73m | 19'6" x 5'8"  |
|         |               |

| Level | Apartments |
|-------|------------|
| 12    |            |
| 11    |            |
| 10    | 67         |
| 9     | 63         |
| 8     | 59         |
| 7     | 55         |
| 6     | 51         |
| 5     | 46         |
| 4     | 39         |
| 3     |            |
| 2     |            |
| 1     |            |
| G     |            |
| LG    |            |



# **THE PIONEER** WYATT HOUSE

### 2 Bedroom

40, 47, 52, 56, 60, 64, 68





### C Е Α H

### Dimensions

| Kitchen/Living/Dining | 6.93m x 3.90m | 22'9" x 12'10" |
|-----------------------|---------------|----------------|
| Pri