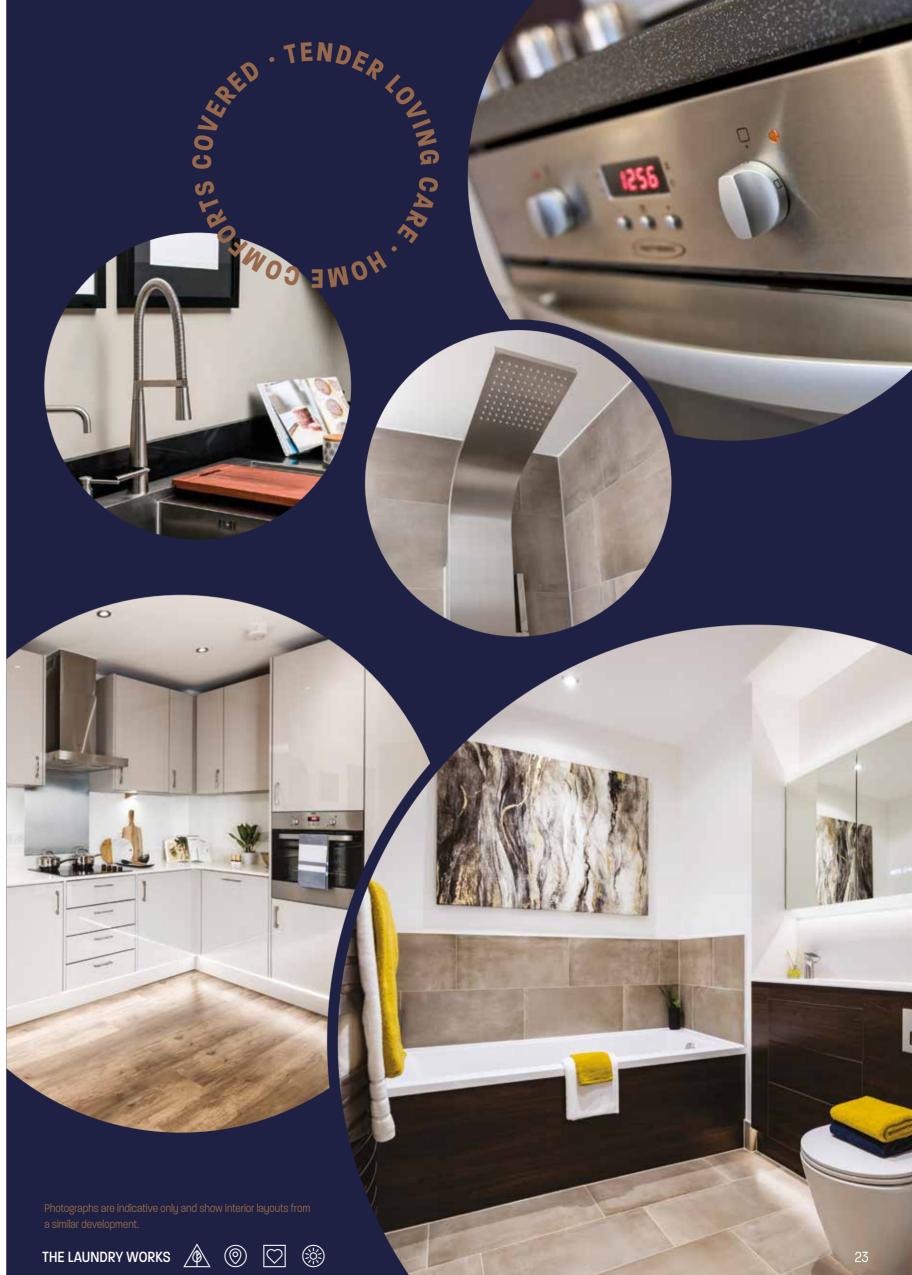

# **THE FINISHING TOUCHES**

The stylish homes at The Laundry Works all feature contemporary, open-plan living areas, superb bespoke designer kitchens and luxury bathrooms, all finished to the highest standards with modern living in mind.

### **DESIGNER KITCHENS:**

- Wide choice of designer units and handles by Oakwood Kitchens\*
- Choice of quartz stone worktops and upstands\*
- Stainless steel splashback to hob
- Full range of integrated appliances from Zanussi:
  - Stainless steel - Fridge/freezer
  - electric fan oven

- Ceramic hob

- Washer/dryer - Dishwasher
- Caple stainless steel chimney extractor
- Fascino stainless steel sink with oversized single bowl and integrated removable chopping board
- Fascino designer curved tap with clipped hose-spray extension
- Fascino instant boiling water and cold filtered water tap
- Integrated stainless steel soap dispenser •
- LED lighting under kitchen wall units •

### LUXURY BATHROOMS & ENSUITES:

- Fascino digitally controlled smart tap
- Smart mirror with LED lighting, shaver socket, digital clock and de-mist pad
- Vanity units with integrated storage space in a choice of three finishes\*
- Sleek, arctic white sinks, beautifully finished with a silky matt feel
- Arctic white shower trays and baths in matt finish with sleek stainless steel waste cover
- RAK Ceramics Hygiene+ WC with RAKRimlessTM pan and soft-close ergonomic design seat
- Fascino smart shower and smart bath
- Heated chrome towel rails
- Choice of RAK Ceramics porcelain wall and floor tile colour with polished and matt finishes\*
- Low-level LED strip lighting to bath •