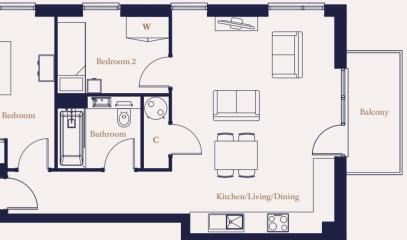

### Dimensions

| Kitchen/Living/Dining | 4.56m x 6.08m | 15'0" x 19'11" |
|-----------------------|---------------|----------------|
| Principal Bedroom     | 4.11m x 3.20m | 13'6" x 10'6"  |
| Bedroom 2             | 3.14m x 2.14m | 10'4" x 7'11"  |
| Total Area            | 62.2 sq m     | 670 sq ft      |
| Balcony               | 3.34m x 1.40m | 10'11" x 4'7"  |
|                       |               |                |

| Key |                      |
|-----|----------------------|
| C   | Cuphoord             |
| W   | Cupboard<br>Wardrobe |
| V V | Walulobe             |

Maximum dimensions are shown. They are intended as a guide only and are subject to change. Not all plans are to scale. Please speak to our sales executive for further information.

THE LAUNDRY WORKS 🔬 💿 🖾





| Level | Apartments |
|-------|------------|
| 12    |            |
| 11    |            |
| 10    |            |
| 9     |            |
| 8     |            |
| 7     |            |
| 6     |            |
| 5     |            |
| 4     |            |
| 3     | 229        |
| 2     | 226        |
| 1     | 222        |
| G     |            |
| LG    |            |



# **THE FEARNLEY** CAPELL HOUSE

2 Bedroom 219, 223







### Dimensions

| Kitchen/Living/Dining | 6.94m x 4.78m | 22'9" x 15'8" |
|-----------------------|---------------|---------------|
| Principal Bedroom     | 3.45m x 3.36m | 11'4" x 11'0" |
| Bedroom 2             | 3.42m x 2.97m | 11'3" x 9'9"  |
| Total Area            | 73.5 sq m     | 791 sq ft     |
| Balcony               | 3.34m x 1.40m | 10'11" x 4'7" |

###