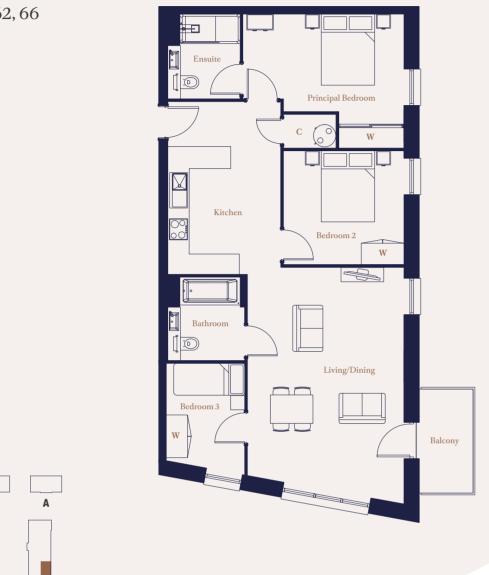

.92m x 1.73m | 9'7" x 5'8"   |
|                       |               |               |

### Key

| С | Cupboard |
|---|----------|
| W | Wardrobe |

Maximum dimensions are shown. They are intended as a guide only and are subject to change. Not all plans are to scale. Please speak to our sales executive for further information.

THE LAUNDRY WORKS 🔬 💿 🔯





| Level | Apartments |
|-------|------------|
| 12    |            |
| 11    |            |
| 10    | 65         |
| 9     | 61         |
| 8     | 57         |
| 7     | 53         |
| 6     | 49         |
| 5     | 44         |
| 4     | 37         |
| 3     |            |
| 2     |            |
| 1     |            |
| G     |            |
| LG    |            |



# **THE ROSE** WYATT HOUSE

3 Bedroom 38, 45, 50, 54, 58, 62, 66





**Floor Locator** 

12 11 10

9

8

7

6

5

3

2

1

G LG

4 38

Level Apartments

66

62

58

54

50

45



### Dimensions

| Kitchen           | 4.86m x 2.18m | 15'11" x 10'5" |
|-------------------|---------------|----------------|
| Living/Dining     | 6.62m x 4.37m | 21'9" x 14'4"  |
| Principal Bedroom | 4.49m x 2.71m | 14'9" x 8'11"  |
| Bedroom 2         | 3.35m x 3.20m | 11'0" x 10'6"  |
| Bedroom 3         | 3.11m x 2.16m | 10'3" x 8'11"  |
| Total Area        | 88.0 sq m     | 948 sq ft      |
| Balcony           | 2.92m x 1.73m | 9'7" x 5'8"    |
|                   |               |                |

### Key

- С Cupboard
- W Wardrobe

Maximum dimensions are shown. They are intended as a guide only and are subject to change. Not all plans are to scale. Please speak to our s