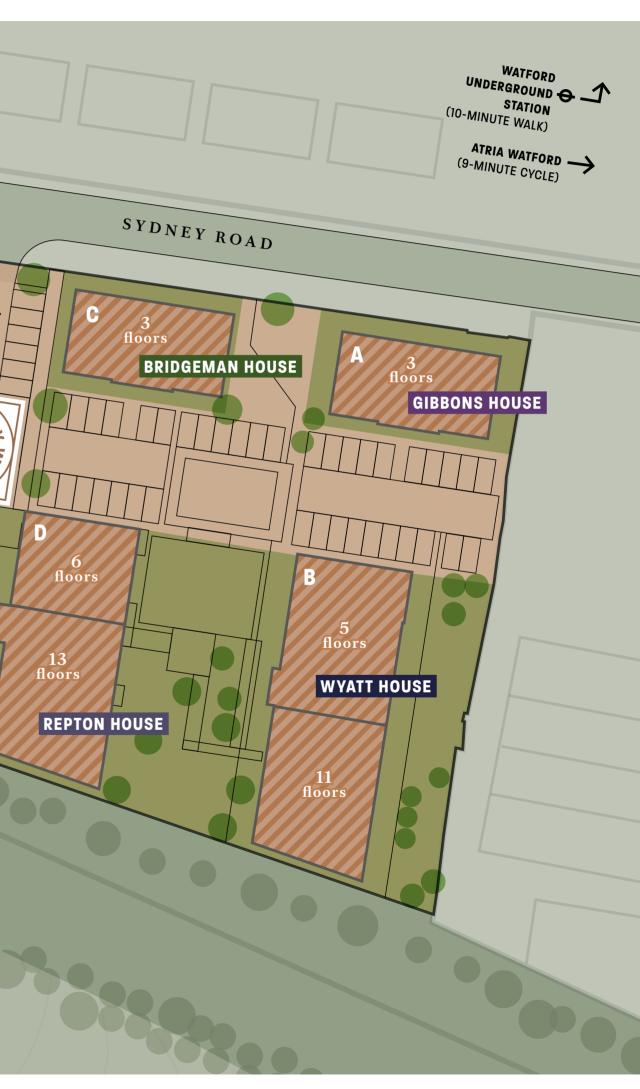

# LIVE IN YOUR COMFORT ZONE

The stylish mix of 1, 2 and 3 bedroom apartments and penthouses are set within eight distinctive buildings of varying heights.

Nearly all apartments feature a private terrace or balcony and the landscaped podium gardens add to the sense of green space overall and access to the outdoors.

### GIBBONS HOUSE

8 apartments

WYATT HOUSE

34 apartments

**BRIDGEMAN HOUSE** 

8 apartments

**REPTON HOUSE** 

77 apartments

**COOKE HOUSE** 

11 apartments

MAY HOUSE

51 apartments

CAPELL HOUSE 14 apartments

**VERRIO HOUSE** 

19 apartments

CAPELL HOUSE