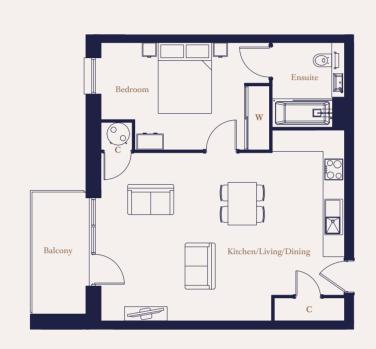

# **APARTMENT DIRECTORY**

| APARTMENT | ТҮРЕ                             | BUILDING        | PAGE NO. |          |
|-----------|----------------------------------|-----------------|----------|----------|
| 4         |                                  | Gibbons House   | JAGE NO. | APARTMEN |
| 4<br>7    | The Kensington<br>The Kensington | Gibbons House   | 32       | 1 2      |
| 7<br>36   | The Holywell                     | Wyatt House     | 33       | 3        |
| 43        | The Holywell                     | Wyatt House     | 33       | 6        |
| 72        | The Kensington                   | Bridgeman House | 32       | 39       |
| 72<br>75  | The Kensington                   | Bridgeman House | 32       | 40       |
| 75        | The Jellicoe                     | Repton House    | 34       | 40       |
| 78        | The Silkmill                     | Repton House    | 35       | 46       |
| 82        | The Waterman                     | Repton House    | 36       | 48       |
| 83        | The Water man<br>The Jellicoe    | Repton House    | 34       | 40       |
| 89        | The Waterman                     |                 | 36       |          |
| -         |                                  | Repton House    |          | 51       |
| 90        | The Jellicoe                     | Repton House    | 34       | 52       |
| 96        | The Waterman                     | Repton House    | 36       | 55       |
| 97        | The Jellicoe                     | Repton House    | 34       | 56       |
| 103       | The Waterman                     | Repton House    | 36       | 59       |
| 104       | The Jellicoe                     | Repton House    | 34       | 60       |
| 110       | The Waterman                     | Repton House    | 36       | 63       |
| 111       | The Jellicoe                     | Repton House    | 34       | 64       |
| 117       | The Waterman                     | Repton House    | 36       | 67       |
| 118       | The Jellicoe                     | Repton House    | 34       | 68       |
| 124       | The Waterman                     | Repton House    | 36       | 69       |
| 129       | The Waterman                     | Repton House    | 36       | 70       |
| 134       | The Waterman                     | Repton House    | 36       | 71       |
| 139       | The Waterman                     | Repton House    | 36       | 74       |
| 144       | The Waterman                     | Repton House    | 36       | 79       |
| 149       | The Waterman                     | Repton House    | 36       | 80       |
| 157       | The Kensington                   | Cooke House     | 32       | 81       |
| 160       | The Kensington                   | Cooke House     | 32       | 84       |
| 163       | The Kensington                   | Cooke House     | 32       | 85       |
| 169       | The Beechcroft                   | May House       | 37       | 86       |
| 170       | The Beechcroft                   | May House       | 37       | 87       |
| 175       | The Beechcroft                   | May House       | 37       | 88       |
| 180       | The Beechcroft                   | May House       | 37       | 91       |
| 185       | The Beechcroft                   | May House       | 37       | 92       |
| 190       | The Beechcroft                   | May House       | 37       | 93       |
| 195       | The Beechcroft                   | May House       | 37       | 94       |
| 200       | The Beechcroft                   | May House       | 37       | 95       |
| 204       | The Beechcroft                   | May House       | 37       | 98       |
| 208       | The Beechcroft                   | May House       | 37       | 99       |
| 212       | The Beechcroft                   | May House       | 37       | 100      |
| 220       | The Oxford                       | Capell House    | 38       | 101      |
| 224       | The Oxford                       | Capell House    | 38       | 102      |
| 227       | The Oxford                       | Capell House    | 38       | 105      |
| 232       | The Copthorne                    | Verrio House    | 39       | 106      |
| 235       | The Copthorne                    | Verrio House    | 39       | 107      |
| 238       | The Copthorne                    | Verrio House    | 39       | 108      |
| 241       | The Copthorne                    | Verrio House    | 39       | 109      |
| 244       | The Copthorne                    | Verrio House    | 39       | 112      |
| 247       | The Copthorne                    | Verrio House    | 39       | 113      |
| •         | r                                |                 |          | 114      |