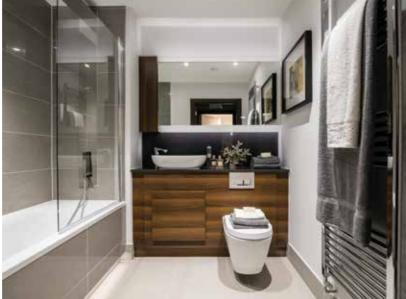

# **THE FINISHING TOUCHES**

The stylish homes at The Laundry Works all feature contemporary, open-plan living areas, superb bespoke designer kitchens and luxury bathrooms, all finished to the highest standards with modern living in mind.

### LUXURY BATHROOMS & ENSUITES:

- Fascino digitally controlled smart tap
- Smart mirror with LED lighting, shaver socket, digital clock and de-mist pad
- Vanity units with integrated storage space in a choice of three finishes\*
- Sleek, arctic white sinks, beautifully finished with a silky matt feel
- Arctic white shower trays and baths in matt finish with sleek stainless steel waste cover
- RAK Ceramics Hygiene+ WC with RAKRimlessTM pan and soft-close ergonomic design seat
- Fascino smart shower and smart bath
- Heated chrome towel rails
- Choice of RAK Ceramics porcelain wall and floor tile colour with polished and matt finishes\*
- Low-level LED strip lighting to bath •