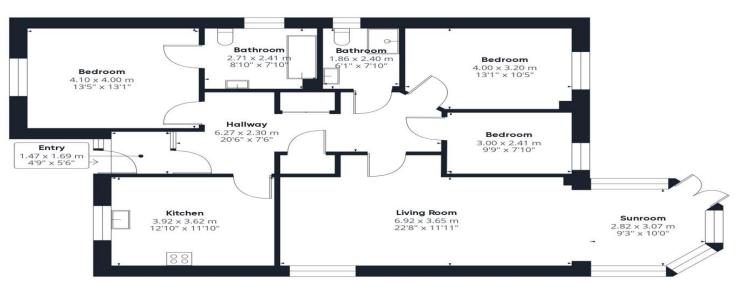

#### Entrance

**Living Room** 22' 8" x 11' 11" ( 6.91m x 3.63m )

**Sunroom** 9' 3" x 10' (2.82m x 3.05m)

**Bedroom 1** 13' 5" x 13' 1" ( 4.09m x 3.99m )

**En Suite** 8' 10" x 7' 10" ( 2.69m x 2.39m )

**Bedroom 2** 13' 1" x 10' 5" ( 3.99m x 3.17m )

**Bedroom 3** 9' 9" x 7' 10" ( 2.97m x 2.39m )

**Bathroom** 6' 1" x 7' 10" ( 1.85m x 2.39m )

Attic

**Outbuilding** 10' 8" x 17' 11" ( 3.25m x 5.46m )

**Total Floor Area** (from the EPC) 116 Square Metres

Floor O Building 1