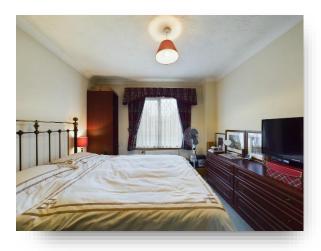

#### Entrance

**Living Room** 22' 8" x 11' 11" ( 6.91m x 3.63m )

**Sunroom** 9' 3" x 10' (2.82m x 3.05m)

**Bedroom 1** 13' 5" x 13' 1" ( 4.09m x 3.99m )

**En Suite** 8' 10" x 7' 10" ( 2.69m x 2.39m )

**Bedroom 2** 13' 1" x 10' 5" ( 3.99m x 3.17m )