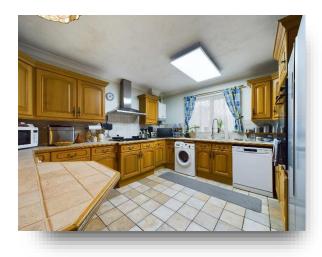

Frobisher Close, Bushey, WD23 3DZ



## welcome to

## Frobisher Close, Bushey

This charming 3-bedroom bungalow on Frobisher Close offers a spacious open-plan living area, a bright sunroom, well-sized bedrooms, a lovely garden with an outbuilding, and convenient access to local amenities and transport links. Call us today to view!













#### Entrance



**Living Room** 22' 8" x 11' 11" ( 6.91m x 3.63m )

**Sunroom** 9' 3" x 10' (2.82m x 3.05m)

**Bedroom 1** 13' 5" x 13' 1" ( 4.09m x 3.99m )

**En Suite** 8' 10" x 7' 10" ( 2.69m x 2.39m )

**Bedroom 2** 13' 1" x 10' 5" ( 3.99m x 3.17m )

**Bedroom 3** 9' 9" x 7' 10" ( 2.97m x 2.39m )

**Bathroom** 6' 1" x 7' 10" ( 1.85m x 2.39m )

Attic

**Outbuilding** 10' 8" x 17' 11" ( 3.25m x 5.46m )

**Total Floor Area** (from the EPC) 116 Square Metres



Floor O Building 1



### welcome to

## Frobisher Close, Bushey

- Detached Bungalow
- Three Bedrooms
- Driveway
- Lovely Sunroom
- Cul-de-sac Road

Tenure: Freehold EPC Rating: C

# Guide Price **£750,000 - £775,000**

### Agents Note

Habinteg Housing Association have advised that they would be prepared to staircase a transa