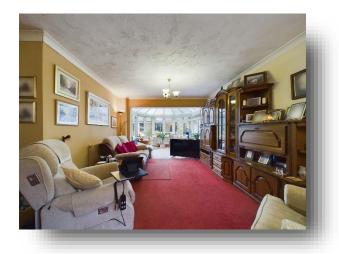

#### Entrance

**Living Room** 22' 8" x 11' 11" ( 6.91m x 3.63m )

**Sunroom** 9' 3" x 10' (2.82m x 3.05m)

**Bedroom 1** 13' 5" x 13' 1" ( 4.09m x 3.99m )

**En Suite** 8' 10" x 7' 10" ( 2.69m x 2.39m )

**Bedroom 2** 13' 1" x 10' 5" ( 3.99m x 3.17m )