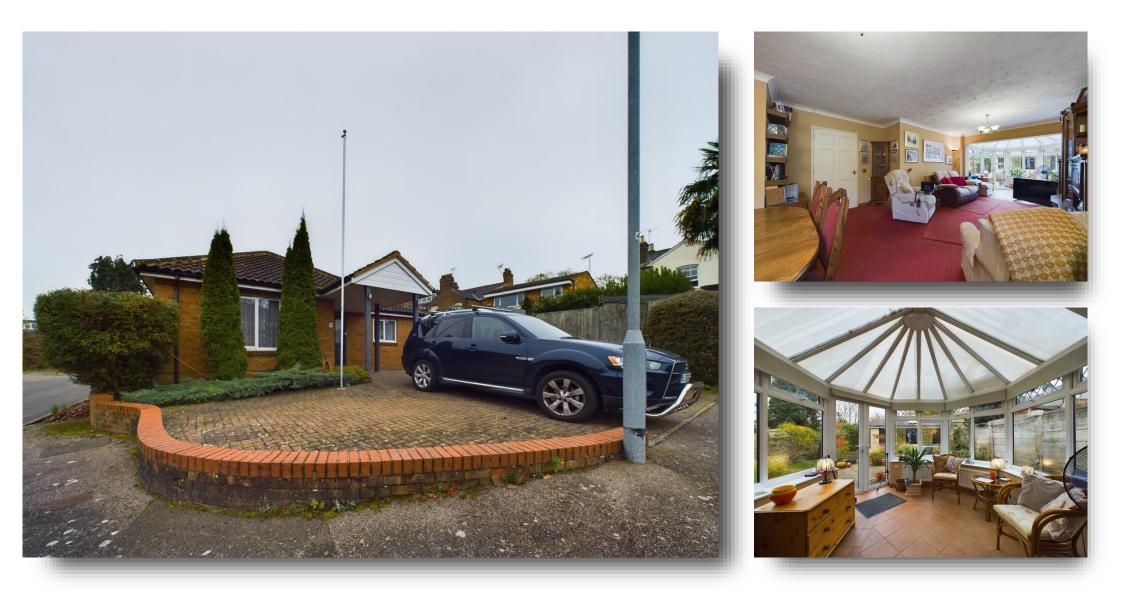

## Frobisher Close, Bushey

This charming 3-bedroom bungalow on Frobisher Close offers a spacious open-plan living area, a bright sunroom, well-sized bedrooms, a lovely garden with an outbuilding, and convenient access to local amenities and transport links. Call us today to view!

#### Entrance

**Living Room** 22' 8" x 11' 11" ( 6.91m x 3.63m )

**Sunroom** 9' 3" x 10' (2.82m x 3.05m)

**Bedroom 1** 13' 5" x 13' 1" ( 4.09m x 3.99m )

**En Suite** 8' 10" x 7' 10" ( 2.69m x 2.39m )

**Bedroom 2** 13' 1" x 10' 5" ( 3.99m x 3.17m )

## Frobisher Close, Bushey

- Detached Bungalow
- Three Bedrooms
- Driveway
- Lovely Sunroom
- Cul-de-sac Road

Tenure: Freehold EPC Rating: C