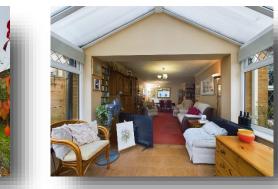

#### Entrance

**Living Room** 22' 8" x 11' 11" ( 6.91m x 3.63m )

**Sunroom** 9' 3" x 10' (2.82m x 3.05m)

**Bedroom 1** 13' 5" x 13' 1" ( 4.09m x 3.99m )

**En Suite** 8' 10" x 7' 10" ( 2.69m x 2.39m )

**Bedroom 2** 13' 1" x 10' 5" ( 3.99m x 3.17m )