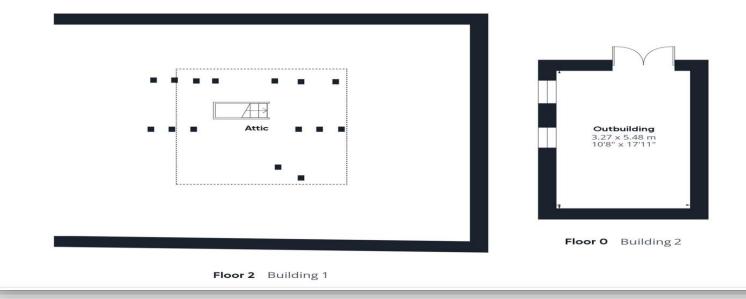

**Bedroom 3** 9' 9" x 7' 10" ( 2.97m x 2.39m )

**Bathroom** 6' 1" x 7' 10" ( 1.85m x 2.39m )

Attic

**Outbuilding** 10' 8" x 17' 11" ( 3.25m x 5.46m )

**Total Floor Area** (from the EPC) 116 Square Metres

Floor O Building 1