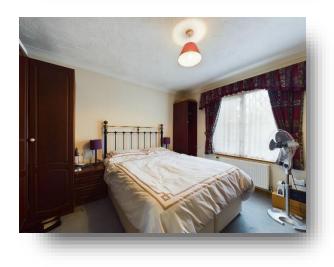

#### Entrance

**Living Room** 22' 8" x 11' 11" ( 6.91m x 3.63m )

**Sunroom** 9' 3" x 10' (2.82m x 3.05m)

**Bedroom 1** 13' 5" x 13' 1" ( 4.09m x 3.99m )

**En Suite** 8' 10" x 7' 10" ( 2.69m x 2.39m )

**Bedroom 2** 13' 1" x 10' 5" ( 3.99m x 3.17m )

**Bedroom 3** 9' 9" x 7' 10" ( 2.97m x 2.39m )

**Bathroom** 6' 1" x 7' 10" ( 1.85m x 2.39m )

Attic

**Outbuilding** 10' 8" x 17' 11" ( 3.25m x 5.46m )

**Total Floor Area** (from the EPC) 116 Square Metres

Floor O Building 1