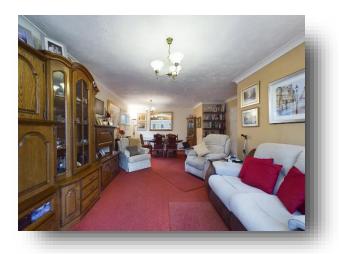

#### Entrance

**Living Room** 22' 8" x 11' 11" ( 6.91m x 3.63m )

**Sunroom** 9' 3" x 10' (2.82m x 3.05m)

**Bedroom 1** 13' 5" x 13' 1" ( 4.09m x 3.99m )

**En Suite** 8' 10" x 7' 10" ( 2.69m x 2.39m )

**Bedroom 2** 13' 1" x 10' 5" ( 3.99m x 3.17m )