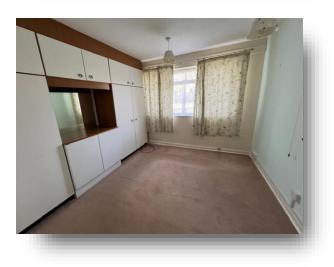

**Bedroom 3** 8' 10" x 8' 10" ( 2.69m x 2.69m )

**Bathroom** 6' 9" x 5' 6" ( 2.06m x 1.68m )

**Garage** 17' x 15' 8" ( 5.18m x 4.78m )