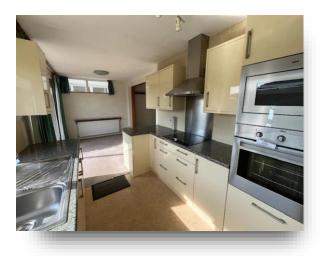

**Entrance Hall** 9' 3" x 5' 2" ( 2.82m x 1.57m )

**Dining Room** 17' 2" x 10' 11" ( 5.23m x 3.33m )

**Kitchen/Diner** 19' 2" x 8' 10" ( 5.84m x 2.69m )

**Bedroom 1** 12' 3" x 10' 11" ( 3.73m x 3.33m )

**Bedroom 2** 9' 10" x 8' 11" ( 3.00m x 2.72m )