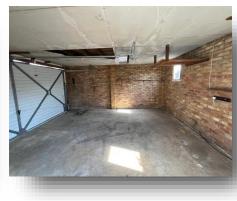

**Bedroom 3** 8' 10" x 8' 10" ( 2.69m x 2.69m )

**Bathroom** 6' 9" x 5' 6" ( 2.06m x 1.68m )

**Garage** 17' x 15' 8" ( 5.18m x 4.78m )