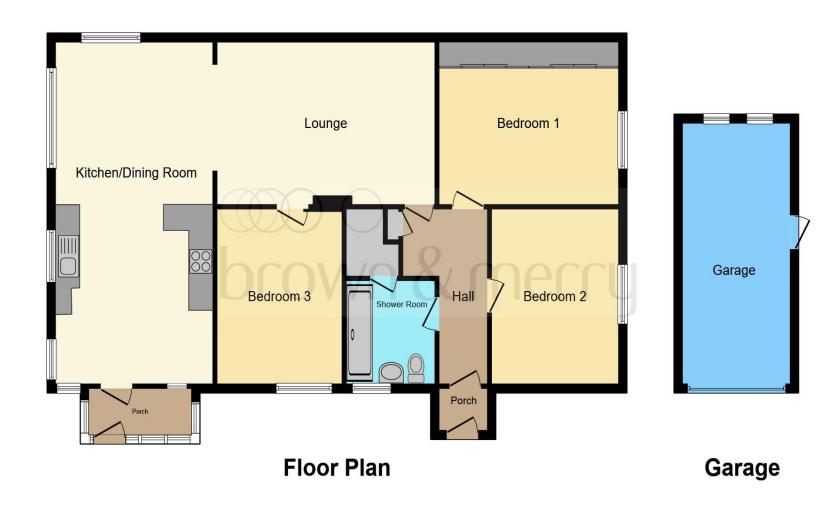

#### Total floor area 130.4 m<sup>2</sup> (1,403 sq.ft.) approx

This floor plan is for illustrative purposes only. It is not drawn to scale. Any measurements, floor areas (including any total floor area), openings and orientation are approximate. No details are guaranteed, they cannot be relied upon for any purpose and they do not form part of any agreement. No liability is taken for any error, omission or misstatement. A party must rely upon its own inspection(s). Powered by www.focalagent.com

**Entrance Hall** 9' 3" x 5' 2" ( 2.82m x 1.57m )

**Dining Room** 17' 2" x 10' 11" ( 5.23m x 3.33m )

**Kitchen/Diner** 19' 2" x 8' 10" ( 5.84m x 2.69m )

**Bedroom 1** 12' 3" x 10' 11" ( 3.73m x 3.33m )

**Bedroom 2** 9' 10" x 8' 11" ( 3.00m x 2.72m )

**Bedroom 3** 8' 10" x 8' 10" ( 2.69m x 2.69m )

**Bathroom** 6' 9" x 5' 6" ( 2.06m x 1.68m )

**Garage** 17' x 15' 8" ( 5.18m x 4.78m )