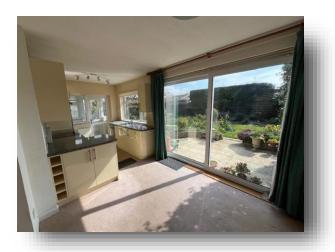

**Entrance Hall** 9' 3" x 5' 2" ( 2.82m x 1.57m )

**Dining Room** 17' 2" x 10' 11" ( 5.23m x 3.33m )

**Kitchen/Diner** 19' 2" x 8' 10" ( 5.84m x 2.69m )

**Bedroom 1** 12' 3" x 10' 11" ( 3.73m x 3.33m )

**Bedroom 2** 9' 10" x 8' 11" ( 3.00m x 2.72m )