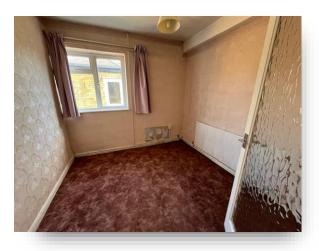

**Bedroom 3** 8' 10" x 8' 10" ( 2.69m x 2.69m )

**Bathroom** 6' 9" x 5' 6" ( 2.06m x 1.68m )

**Garage** 17' x 15' 8" ( 5.18m x 4.78m )