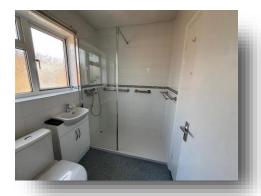

**Bedroom 3** 8' 10" x 8' 10" ( 2.69m x 2.69m )

**Bathroom** 6' 9" x 5' 6" ( 2.06m x 1.68m )

**Garage** 17' x 15' 8" ( 5.18m x 4.78m )