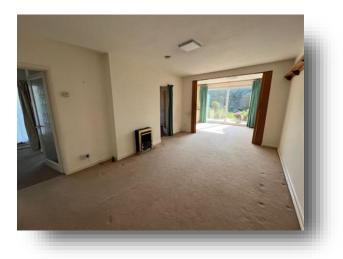

**Entrance Hall** 9' 3" x 5' 2" ( 2.82m x 1.57m )

**Dining Room** 17' 2" x 10' 11" ( 5.23m x 3.33m )

**Kitchen/Diner** 19' 2" x 8' 10" ( 5.84m x 2.69m )

**Bedroom 1** 12' 3" x 10' 11" ( 3.73m x 3.33m )

**Bedroom 2** 9' 10" x 8' 11" ( 3.00m x 2.72m )