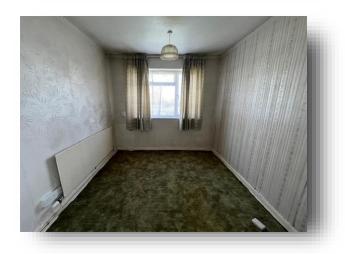

**Entrance Hall** 9' 3" x 5' 2" ( 2.82m x 1.57m )

**Dining Room** 17' 2" x 10' 11" ( 5.23m x 3.33m )

**Kitchen/Diner** 19' 2" x 8' 10" ( 5.84m x 2.69m )

**Bedroom 1** 12' 3" x 10' 11" ( 3.73m x 3.33m )

**Bedroom 2** 9' 10" x 8' 11" ( 3.00m x 2.72m )

**Bedroom 3** 8' 10" x 8' 10" ( 2.69m x 2.69m )

**Bathroom** 6' 9" x 5' 6" ( 2.06m x 1.68m )

**Garage** 17' x 15' 8" ( 5.18m x 4.78m )