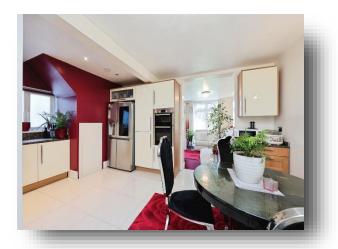

**Sheepcot Lane, Watford, WD25 0EB** 



# welcome to

# **Sheepcot Lane, Watford**

An impeccable six-bedroom detached residence on Sheepcot Lane, offering expansive reception rooms, a luxurious kitchen/dining area, vast garden, multiple bathrooms, and a four-car driveway, ideally located near prestigious schools and major transport links. Make this house your home, Call us today!



















**First Floor** 

Second Floo

This floor plan is for illustrative purposes only. It is not drawn to scale. Any measurements, floor areas (including any total floor area), openings and orientation are approximate. No details are guaranteed, they cannot be relied upon for any purpose and they do not form part of any agreement. No liability is taken for any error, omission or misstatement. A party must rely upon its own inspection(s). Powered by www.focalagent.com

### **Entrance Porch**

7' 5" x 4' 3" ( 2.26m x 1.30m )

## Cloakroom

5' 10" x 2' 7" ( 1.78m x 0.79m )

### Lounge

17' 6" x 12' 8" ( 5.33m x 3.86m )

### **Reception Room**

17' 2" x 11' (5.23m x 3.35m)

## **Kitchen/Dining Room**

15' 5" x 14' 6" ( 4.70m x 4.42m )

### **Bedroom 1**

14' 8" x 14' (4.47m x 4.27m)