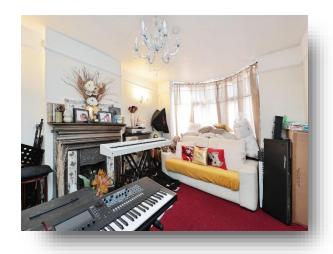

### Lounge

17' 6" x 12' 8" ( 5.33m x 3.86m )

### **Reception Room**

17' 2" x 11' (5.23m x 3.35m)