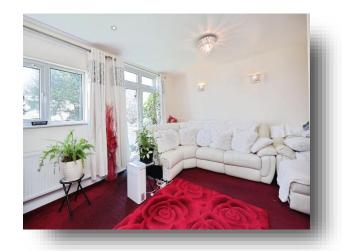

### Lounge

17' 6" x 12' 8" ( 5.33m x 3.86m )

### **Reception Room**

17' 2" x 11' (5.23m x 3.35m)