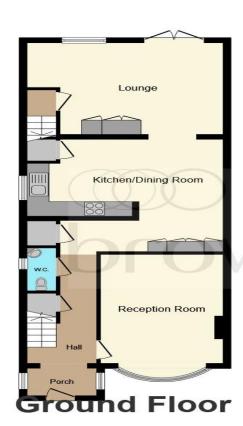

**First Floor** 

Second Floo

This floor plan is for illustrative purposes only. It is not drawn to scale. Any measurements, floor areas (including any total floor area), openings and orientation are approximate. No details are guaranteed, they cannot be relied upon for any purpose and they do not form part of any agreement. No liability is taken for any error, omission or misstatement. A party must rely upon its own inspection(s). Powered by www.focalagent.com

### **Entrance Porch**

7' 5" x 4' 3" ( 2.26m x 1.30m )

## Cloakroom

5' 10" x 2' 7" ( 1.78m x 0.79m )

### Lounge

17' 6" x 12' 8" ( 5.33m x 3.86m )

### **Reception Room**

17' 2" x 11' (5.23m x 3.35m)

## **Kitchen/Dining Room**

15' 5" x 14' 6" ( 4.70m x 4.42m )