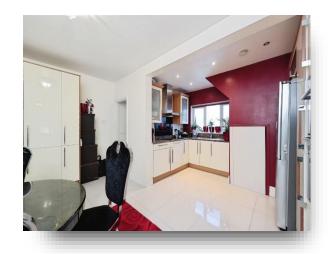

**Sheepcot Lane, Watford, WD25 0EB** 



# welcome to

# **Sheepcot Lane, Watford**

An impeccable six-bedroom detached residence on Sheepcot Lane, offering expansive reception rooms, a luxurious kitchen/dining area, vast garden, multiple bathrooms, and a four-car driveway, ideally located near prestigious schools and major transport links. Make this house your home, Call us today!



















**First Floor** 

Second Floo

This floor plan is for illustrative purposes only. It is not drawn to scale. Any measurements, floor areas (including any total floor area), openings and orientation are approximate. No details are guaranteed, they cannot be relied upon for any purpose and they do not form part of any agreement. No liability is taken for any error, omission or misstatement. A party must rely upon its own inspection(s). Powered by www.focalagent.com

### **Entrance Porch**

7' 5" x 4' 3" ( 2.26m x 1.30m )

## Cloakroom

5' 10" x 2' 7" ( 1.78m x 0.79m )

### Lounge

17' 6" x 12' 8" ( 5.33m x 3.86m )

### **Reception Room**

17' 2" x 11' (5.23m x 3.35m)

## **Kitchen/Dining Room**

15' 5" x 14' 6" ( 4.70m x 4.42m )

### **Bedroom 1**

14' 8" x 14' (4.47m x 4.27m)