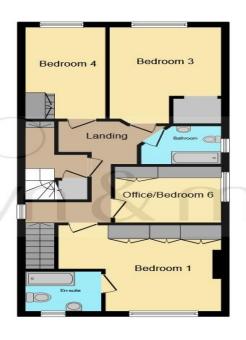

**First Floor** 

Second Floo

This floor plan is for illustrative purposes only. It is not drawn to scale. Any measurements, floor areas (including any total floor area), openings and orientation are approximate. No details are guaranteed, they cannot be relied upon for any purpose and they do not form part of any agreement. No liability is taken for any error, omission or misstatement. A party must rely upon its own inspection(s). Powered by www.focalagent.com

### **Bedroom 1**

14' 8" x 14' (4.47m x 4.27m)

#### **En-Suite**

6' 11" x 5' 5" ( 2.11m x 1.65m )

### **Bedroom 2/Office**

9' 6" x 7' 9" ( 2.90m x 2.36m )

#### **Bedroom 3**

10' x 14' 10" ( 3.05m x 4.52m )

#### **Bedroom 4**

7' x 12' 7" ( 2.13m x 3.84m )

#### **Bathroom**

7' 2" x 5' 5" ( 2.18m x 1.65m )

### **Bedroom 5**

15' x 10' 4" ( 4.57m x 3.15m )