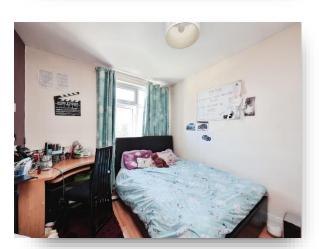

### **Bedroom 1**

14' 8" x 14' (4.47m x 4.27m)

#### **Bedroom 3**

10' x 14' 10" ( 3.05m x 4.52m )

### **Bedroom 5**

15' x 10' 4" ( 4.57m x 3.15m )

#### **Bedroom 6**

6' 6" x 7' 3" ( 1.98m x 2.21m )