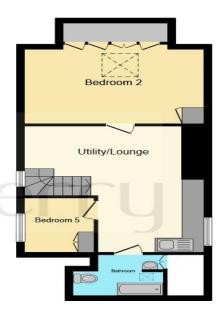

**First Floor** 

Second Floo

This floor plan is for illustrative purposes only. It is not drawn to scale. Any measurements, floor areas (including any total floor area), openings and orientation are approximate. No details are guaranteed, they cannot be relied upon for any purpose and they do not form part of any agreement. No liability is taken for any error, omission or misstatement. A party must rely upon its own inspection(s). Powered by www.focalagent.com

## Lounge/Utility

15' x 12' 1" ( 4.57m x 3.68m )

#### **Bedroom 6**

6' 6" x 7' 3" ( 1.98m x 2.21m )

#### **Bathroom**

8' 1" x 5' 7" ( 2.46m x 1.70m )