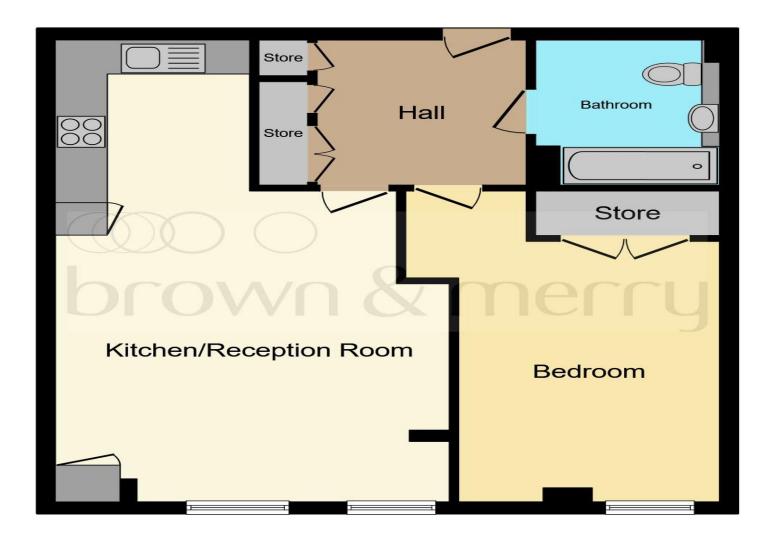

This floor plan is for illustrative purposes only. It is not drawn to scale. Any measurements, floor areas (including any total floor area), openings and orientation are approximate. No details are guaranteed, they cannot be relied upon for any purpose and they do not form part of any agreement. No liability is taken for any error, omission or misstatement. A party must rely upon its own inspection(s). Powered by www.focalagent.com

## Kitchen/Lounge

26' 10" x 14' 10" ( 8.18m x 4.52m )

#### **Bathroom**

8' 4" x 7' (2.54m x 2.13m)

#### **Bedroom**

18' x 11' 10" ( 5.49m x 3.61m )

#### Total Floor Area (from the EPC)

62 Square Metres