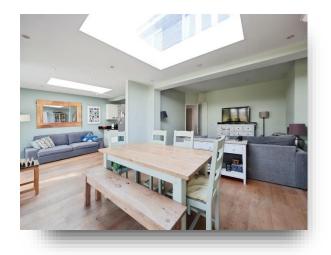

## Lounge/Diner

24' 1" x 14' 6" ( 7.34m x 4.42m )

### Kitchen/Diner

23' 8" x 10' 9" ( 7.21m x 3.28m )