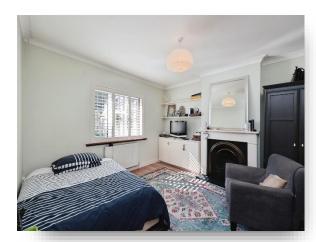

### **Bedroom 1**

12' 11" x 12' 3" ( 3.94m x 3.73m )

#### **Bedroom 2**

10' 5" x 9' 3" ( 3.17m x 2.82m )