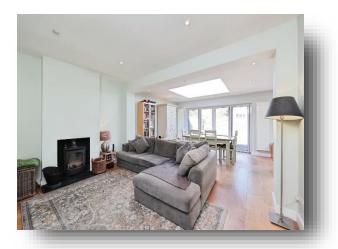

Clements Road, Chorleywood, Rickmansworth, WD3 5JT



## welcome to

# **Clements Road, Chorleywood Rickmansworth**

A beautiful 4-bedroom semi-detached chalet bungalow in Chorleywood, featuring a spacious lounge/diner with bifold doors, an extended kitchen with skylights, a large garden with a summerhouse, and just 0.5 miles from Chorleywood station. Don't miss out on this stunning home- Call us to view!



















This floor plan is for illustrative purposes only. It is not drawn to scale. Any measurements, floor areas (including any total floor area), openings and orientation are approximate. No details are guaranteed, they cannot be relied upon for any purpose and they do not form part of any agreement. No liability is taken for any error, omission or misstatement. A party must rely upon its own inspection(s). Powered by www.focalagent.com

### **Entrance Hall**

15' 6" x 6' 11" ( 4.72m x 2.11m )

### **Shower Room- Wc**

6' x 2' 9" ( 1.83m x 0.84m )

### **Shower Room/Wet Room**

6' 4" x 3' 1" ( 1.93m x 0.94m )

## Lounge/Diner

24' 1" x 14' 6" ( 7.34m x 4.42m )

### **Bedroom 1**

12' 11" x 12' 3" ( 3.94m x 3.73m )

#### **Bedroom 2**

10' 5" x 9' 3" ( 3.17m x 2.82m )

### Kitche