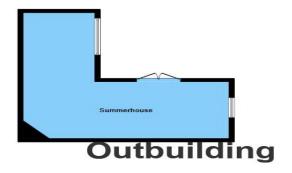

Clements Road, Chorleywood, Rickmansworth, WD3 5JT



## welcome to

# **Clements Road, Chorleywood Rickmansworth**

A beautiful 4-bedroom semi-detached chalet bungalow in Chorleywood, featuring a spacious lounge/diner with bifold doors, an extended kitchen with skylights, a large garden with a summerhouse, and just 0.5 miles from Chorleywood station. Don't miss out on this stunning home- Call us to view!



















This floor plan is for illustrative purposes only. It is not drawn to scale. Any measurements, floor areas (including any total floor area), openings and orientation are approximate. No details are guaranteed, they cannot be relied upon for any purpose and they do not form part of any agreement. No liability is taken for any error, omission or misstatement. A party must rely upon its own inspection(s). Powered by www.focalagent.com

### **Entrance Hall**

15' 6" x 6' 11" ( 4.72m x 2.11m )

### **Shower Room- Wc**

6' x 2' 9" ( 1.83m x 0.84m )

### **Shower Room/Wet Room**

6' 4" x 3' 1" ( 1.93m x 0.94m )

## Lounge/Diner

24' 1" x 14' 6" ( 7.34m x 4.42m )

### **Bedroom 1**

12' 11" x 12' 3" ( 3.94m x 3.73m )

#### **Bedroom 2**

10' 5" x 9' 3" ( 3.17m x 2.82m )

### Kitchen/Diner

23' 8