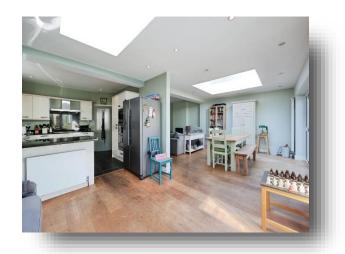

Clements Road, Chorleywood, Rickmansworth, WD3 5JT



## welcome to

# **Clements Road, Chorleywood Rickmansworth**

A beautiful 4-bedroom semi-detached chalet bungalow in Chorleywood, featuring a spacious lounge/diner with bifold doors, an extended kitchen with skylights, a large garden with a summerhouse, and just 0.5 miles from Chorleywood station. Don't miss out on this stunning home- Call us to view!



















This floor plan is for illustrative purposes only. It is not drawn to scale. Any measurements, floor areas (including any total floor area), openings and orientation are approximate. No details are guaranteed, they cannot be relied upon for any purpose and they do not form part of any agreement. No liability is taken for any error, omission or misstatement. A party must rely upon its own inspection(s). Powered by www.focalagent.com

### **Entrance Hall**

15' 6" x 6' 11" ( 4.72m x 2.11m )

### **Shower Room- Wc**

6' x 2' 9" ( 1.83m x 0.84m )

### **Shower Room/Wet Room**

6' 4" x 3' 1" ( 1.93m x 0.94m )

## Lounge/Diner

24' 1" x 14' 6" ( 7.34m x 4.42m )

### **Bedroom 1**

12' 11" x 12' 3" ( 3.94m x 3.73m )

#### **Bedroom 2**

10' 5" x 9' 3" ( 3.17m x 2.82m )

### Kitc