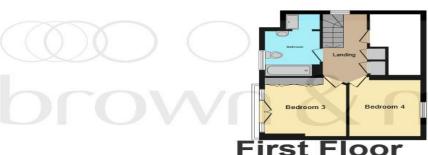

### Landing

13' 5" x 6' 2" ( 4.09m x 1.88m )

### **Bedroom 3**

12' x 10' 5" ( 3.66m x 3.17m )

#### **Bedroom 4**

12' x 8' 10" ( 3.66m x 2.69m )