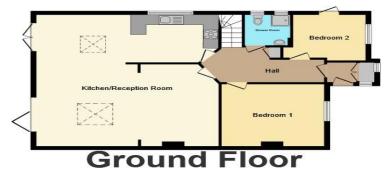

This floor plan is for illustrative purposes only. It is not drawn to scale. Any measurements, floor areas (including any total floor area), openings and orientation are approximate. No details are guaranteed, they cannot be relied upon for any purpose and they do not form part of any agreement. No liability is taken for any error, omission or misstatement. A party must rely upon its own inspection(s). Powered by www.focalagent.com

### **Entrance Hall**

15' 6" x 6' 11" ( 4.72m x 2.11m )

### Kitchen/Diner

23' 8" x 10' 9" ( 7.21m x 3.28m )

### **Bedroom 1**

12' 11" x 12' 3" ( 3.94m x 3.73m )

#### **Bedroom 2**

10' 5" x 9' 3" ( 3.17m x 2.82m )