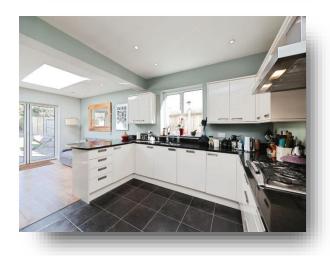

Clements Road, Chorleywood, Rickmansworth, WD3 5JT



## welcome to

# **Clements Road, Chorleywood Rickmansworth**

A beautiful 4-bedroom semi-detached chalet bungalow in Chorleywood, featuring a spacious lounge/diner with bifold doors, an extended kitchen with skylights, a large garden with a summerhouse, and just 0.5 miles from Chorleywood station. Don't miss out on this stunning home- Call us to view!



















This floor plan is for illustrative purposes only. It is not drawn to scale. Any measurements, floor areas (including any total floor area), openings and orientation are approximate. No details are guaranteed, they cannot be relied upon for any purpose and they do not form part of any agreement. No liability is taken for any error, omission or misstatement. A party must rely upon its own inspection(s). Powered by www.focalagent.com

### **Entrance Hall**

15' 6" x 6' 11" ( 4.72m x 2.11m )

### **Shower Room- Wc**

6' x 2' 9" ( 1.83m x 0.84m )

### **Shower Room/Wet Room**

6' 4" x 3' 1" ( 1.93m x 0.94m )

## Lounge/Diner

24' 1" x 14' 6" ( 7.34m x 4.42m )

### **Bedroom 1**

12' 11" x 12' 3" ( 3.94m x 3.73m )

#### **Bedroom 2**

10' 5" x 9' 3" ( 3.17m x 2.82m )

### Kitchen/Di