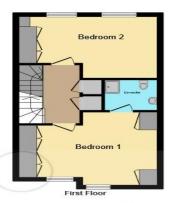

#### **Bedroom 1**

14' 9" x 11' 1" ( 4.50m x 3.38m )

#### **En-Suite**

5' 10" x 3' 5" ( 1.78m x 1.04m )

#### **Bedroom 2**

15' 5" x 10' 6" ( 4.70m x 3.20m )