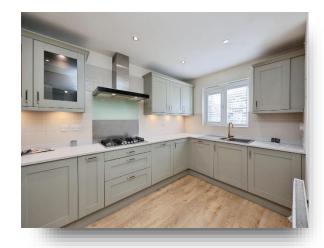

#### Kitchen

18' x 8' (5.49m x 2.44m)

## Rickmansworth Road, Watford

- Four Bedroom Town House
- Modern Fitted Kitchen
- Four Double Bedrooms
- Garage With Self Contained Room Above
- Two Bathrooms & Ground Floor W.C

Tenure: Freehold EPC Rating: C