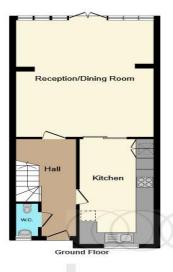

Outbuilding Ground Floor

Outbuilding First Floor

This floor plan is for illustrative purposes only. It is not drawn to scale. Any measurements, floor areas (including any total floor area), openings and orientation are approximate. No details are guaranteed, they cannot be relied upon for any purpose and they do not form part of any agreement. No liability is taken for any error, omission or misstatement. A party must rely upon its own inspection(s). Powered by www.focalagent.com

#### **Entrance**

## **Reception/Dining Room**

20' x 15' 6" ( 6.10m x 4.72m )

#### Kitchen

18' x 8' (5.49m x 2.44m)