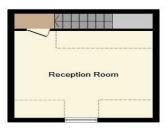

Rickmansworth Road, Watford, WD18 7JG



## welcome to

# **Rickmansworth Road, Watford**

A spacious four-bedroom family home on Rickmansworth Road, featuring a modern kitchen, en-suite master, private garden, and garage with a self-contained room, close to Watford Station and Cassiobury Park. Call us today to view!























Outbuilding Ground Floor

Outbuilding First Floor

This floor plan is for illustrative purposes only. It is not drawn to scale. Any measurements, floor areas (including any total floor area), openings and orientation are approximate. No details are guaranteed, they cannot be relied upon for any purpose and they do not form part of any agreement. No liability is taken for any error, omission or misstatement. A party must rely upon its own inspection(s). Powered by www.focalagent.com

#### **Entrance**

## **Reception/Dining Room**

20' x 15' 6" ( 6.10m x 4.72m )

#### Kitchen

18' x 8' (5.49m x 2.44m)

#### **Bedroom 1**

14' 9" x 11' 1" ( 4.50m x 3.38m )

#### **En-Suite**

5' 10" x 3' 5" ( 1.78m x 1.04m )

#### **Bedroom 2**

15' 5" x 10' 6" ( 4.70m x 3.20m )

#### **Bedroom 3**

15' 6"