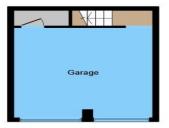

Rickmansworth Road, Watford, WD18 7JG



## welcome to

# **Rickmansworth Road, Watford**

A spacious four-bedroom family home on Rickmansworth Road, featuring a modern kitchen, en-suite master, private garden, and garage with a self-contained room, close to Watford Station and Cassiobury Park. Call us today to view!























Outbuilding Ground Floor

Outbuilding First Floor

This floor plan is for illustrative purposes only. It is not drawn to scale. Any measurements, floor areas (including any total floor area), openings and orientation are approximate. No details are guaranteed, they cannot be relied upon for any purpose and they do not form part of any agreement. No liability is taken for any error, omission or misstatement. A party must rely upon its own inspection(s). Powered by www.focalagent.com

#### **Entrance**

## **Reception/Dining Room**

20' x 15' 6" ( 6.10m x 4.72m )

#### Kitchen

18' x 8' (5.49m x 2.44m)

#### **Bedroom 1**

14' 9" x 11' 1" ( 4.50m x 3.38m )

#### **En-Suite**

5' 10" x 3' 5" ( 1.78m x 1.04m )

#### **Bedroom 2**

15' 5" x 10' 6" ( 4.70m x 3.20m )

#### **Bedroom 3**

15'