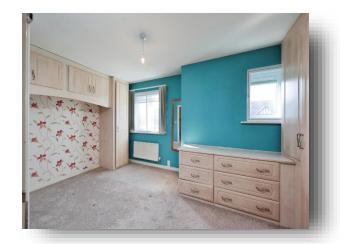

#### **Bedroom 2**

15' 5" x 10' 6" ( 4.70m x 3.20m )

#### **Bedroom 3**

15' 6" x 11' 7" ( 4.72m x 3.53m )

#### **Bedroom 4**

13' 6" x 10' 6" ( 4.11m x 3.20m )