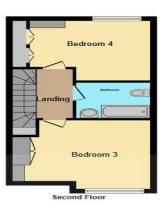

#### **Bedroom 3**

15' 6" x 11' 7" ( 4.72m x 3.53m )

#### **Bedroom 4**

13' 6" x 10' 6" ( 4.11m x 3.20m )

#### **Bathroom**

8' x 6' 1" ( 2.44m x 1.85m )