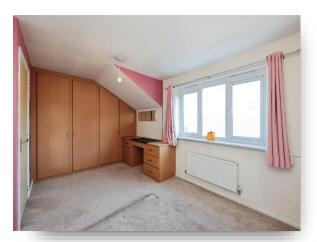

#### **Bedroom 2**

15' 5" x 10' 6" ( 4.70m x 3.20m )

#### **Bedroom 3**

15' 6" x 11' 7" ( 4.72m x 3.53m )

#### **Bedroom 4**

13' 6" x 10' 6" ( 4.11m x 3.20m )