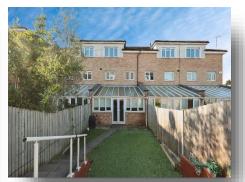

### **Outbuilding-Garage**

15' 6" x 15' 5" ( 4.72m x 4.70m )

### **Outbuilding- First Floor**

16' 11" x 14' 11" ( 5.16m x 4.55m )