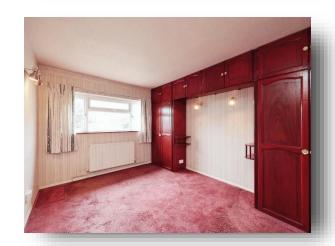

#### **Bedroom 1**

13' 11" x 10' 11" ( 4.24m x 3.33m )

#### **Bedroom 2**

10' 11" x 9' 7" ( 3.33m x 2.92m )

#### **Bedroom 3**

10' 11" x 7' 11" to max ( 3.33m x 2.41m to max )