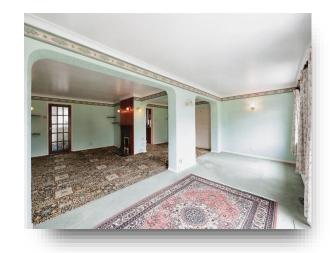

### **Lounge/Dining Room**

20' 9" x 15' 10" to max ( 6.32m x 4.83m to max )

### **Lounge & Extension**

25' 8" x 20' 11" ( 7.82m x 6.38m )