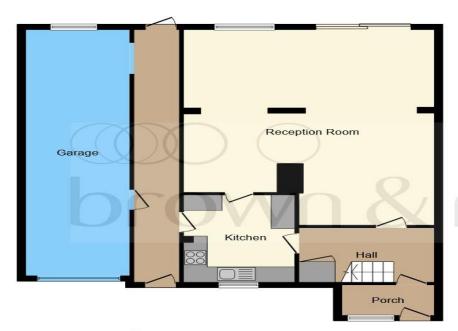

**Ground Floor** 

**First Floor** 

This floor plan is for illustrative purposes only. It is not drawn to scale. Any measurements, floor areas (including any total floor area), openings and orientation are approximate. No details are guaranteed, they cannot be relied upon for any purpose and they do not form part of any agreement. No liability is taken for any error, omission or misstatement. A party must rely upon its own inspection(s). Powered by www.focalagent.com

#### **Entrance Porch**

7' 2" x 4' 2" ( 2.18m x 1.27m )

#### **Entrance Hall**

11' x 6' 6" ( 3.35m x 1.98m )

### **Lounge/Dining Room**

20' 9" x 15' 10" to max ( 6.32m x 4.83m to max )

#### Kitchen

10' 9" x 9' 4" ( 3.28m x 2.84m )

### Garage

35' 5" x 8' 2" ( 10.79m x 2.49m )