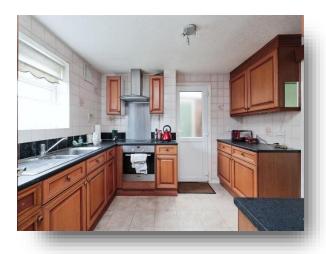

Kelshall, Watford, WD25 9UL



# welcome to

# Kelshall, Watford

A delightful chain free three-bedroom semi-detached home in Kelshall with a spacious lounge/dining room, extension, well-sized bedrooms, and a private driveway with garage. The south-facing garden offers all-day light, and the property has potential to extend STPP. Call us today to view!

















**Ground Floor** 

**First Floor** 

This floor plan is for illustrative purposes only. It is not drawn to scale. Any measurements, floor areas (including any total floor area), openings and orientation are approximate. No details are guaranteed, they cannot be relied upon for any purpose and they do not form part of any agreement. No liability is taken for any error, omission or misstatement. A party must rely upon its own inspection(s). Powered by www.focalagent.com

#### **Entrance Porch**

7' 2" x 4' 2" ( 2.18m x 1.27m )

#### **Entrance Hall**

11' x 6' 6" ( 3.35m x 1.98m )

### **Lounge/Dining Room**

20' 9" x 15' 10" to max ( 6.32m x 4.83m to max )

### **Lounge & Extension**

25' 8" x 20' 11" ( 7.82m x 6.38m )

#### Extension

20' 11" x 8' (6.38m x 2.44m)

#### Kitchen

1