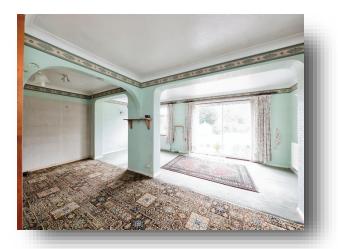

### **Lounge/Dining Room**

20' 9" x 15' 10" to max ( 6.32m x 4.83m to max )

### **Lounge & Extension**

25' 8" x 20' 11" ( 7.82m x 6.38m )