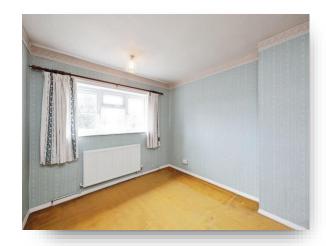

#### **Bedroom 1**

13' 11" x 10' 11" ( 4.24m x 3.33m )

#### **Bedroom 2**

10' 11" x 9' 7" ( 3.33m x 2.92m )

#### **Bedroom 3**

10' 11" x 7' 11" to max ( 3.33m x 2.41m to max )