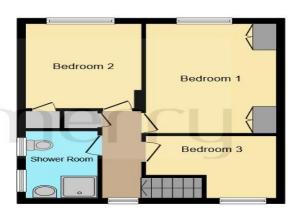

**Ground Floor** 

**First Floor** 

This floor plan is for illustrative purposes only. It is not drawn to scale. Any measurements, floor areas (including any total floor area), openings and orientation are approximate. No details are guaranteed, they cannot be relied upon for any purpose and they do not form part of any agreement. No liability is taken for any error, omission or misstatement. A party must rely upon its own inspection(s). Powered by www.focalagent.com

#### **Bedroom 1**

13' 11" x 10' 11" ( 4.24m x 3.33m )

#### **Bedroom 2**

10' 11" x 9' 7" ( 3.33m x 2.92m )

#### **Bedroom 3**

10' 11" x 7' 11" to max ( 3.33m x 2.41m to max )

#### **Bathroom**

8' 6" x 5' 7" ( 2.59m x 1.70m )