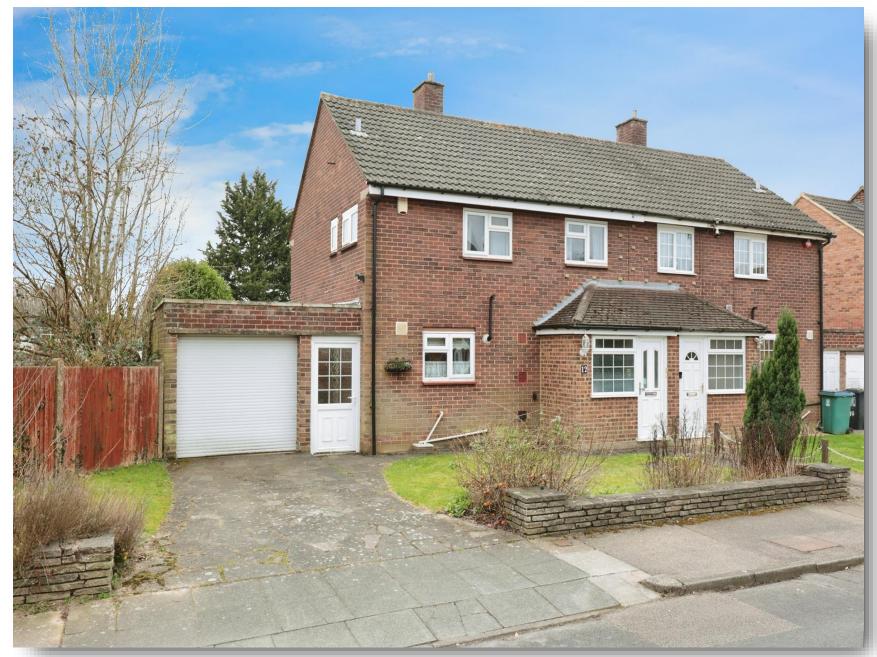

Kelshall, Watford, WD25 9UL

# Kelshall, Watford

A delightful chain free three-bedroom semi-detached home in Kelshall with a spacious lounge/dining room, extension, well-sized bedrooms, and a private driveway with garage. The south-facing garden offers all-day light, and the property has potential to extend STPP. Call us today to view!

# Kelshall, Watford

- 3-Bedroom Semi-detached House
- Chain Free
- Driveway & Garage (for 2 cars)
- Large Garden Spanning up to 41 Metres
- 0.7 Miles to Garston Station

Tenure: Freehold EPC Rating: D

offers in excess of