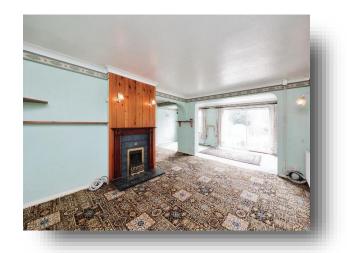

### **Lounge/Dining Room**

20' 9" x 15' 10" to max ( 6.32m x 4.83m to max )

### **Lounge & Extension**

25' 8" x 20' 11" ( 7.82m x 6.38m )