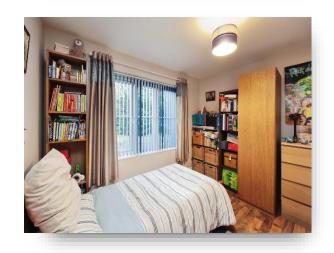

#### Kitchen

11' x 6' (3.35m x 1.83m)

**Bedroom 1** 13' x 10' 2" ( 3.96m x 3.10m )

**En Suite** 8' 7" x 3' 11" ( 2.62m x 1.19m )

**Bedroom 2** 10' 10" x 10' 2" ( 3.30m x 3.10m )