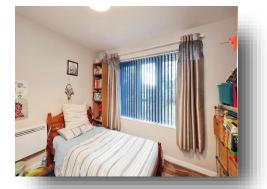

#### Kitchen

11' x 6' (3.35m x 1.83m)

**Bedroom 1** 13' x 10' 2" ( 3.96m x 3.10m )

**En Suite** 8' 7" x 3' 11" ( 2.62m x 1.19m )

**Bedroom 2** 10' 10" x 10' 2" ( 3.30m x 3.10m )