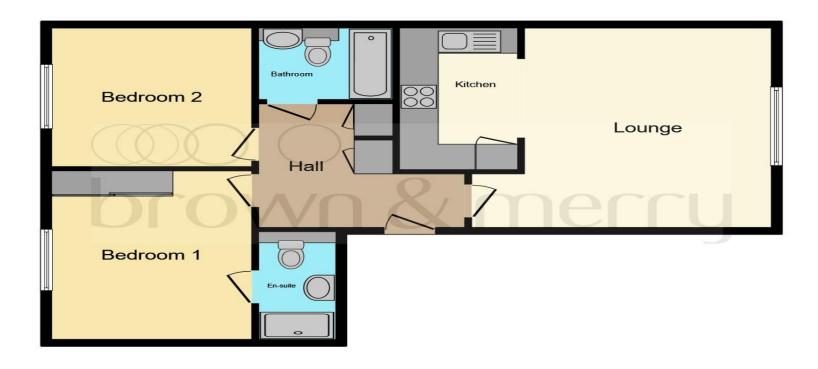

This floor plan is for illustrative purposes only. It is not drawn to scale. Any measurements, floor areas (including any total floor area), openings and orientation are approximate. No details are guaranteed, they cannot be relied upon for any purpose and they do not form part of any agreement. No liability is taken for any error, omission or misstatement. A party must rely upon its own inspection(s). Powered by www.focalagent.com

#### Entrance

**Lounge** 15' 6" x 15' 3" ( 4.72m x 4.65m )

#### Kitchen

11' x 6' (3.35m x 1.83m)

**Bedroom 1** 13' x 10' 2" ( 3.96m x 3.10m )

**En Suite** 8' 7" x 3' 11" ( 2.62m x 1.19m )

**Bedroom 2** 10' 10" x 10' 2" ( 3.30m x 3.10m )

### Bathroom

6' 10" x 5' 7" ( 2.08m x 1.70m )

**Total Floor Area** (from the EPC) 65 Square Metres