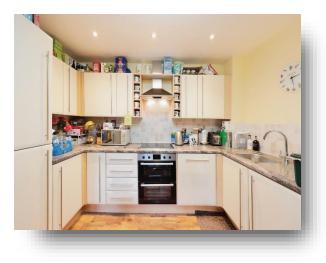

#### Kitchen

11' x 6' (3.35m x 1.83m)

**Bedroom 1** 13' x 10' 2" ( 3.96m x 3.10m )

**En Suite** 8' 7" x 3' 11" ( 2.62m x 1.19m )

**Bedroom 2** 10' 10" x 10' 2" ( 3.30m x 3.10m )