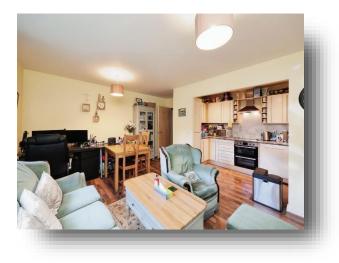

#### Entrance

**Lounge** 15' 6" x 15' 3" ( 4.72m x 4.65m )

#### Kitchen

11' x 6' (3.35m x 1.83m)

**Bedroom 1** 13' x 10' 2" ( 3.96m x 3.10m )

**En Suite** 8' 7" x 3' 11" ( 2.62m x 1.19m )

**Bedroom 2** 10' 10" x 10' 2" ( 3.30m x 3.10m )