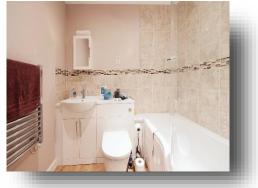

### Bathroom

6' 10" x 5' 7" ( 2.08m x 1.70m )

**Total Floor Area** (from the EPC) 65 Square Metres