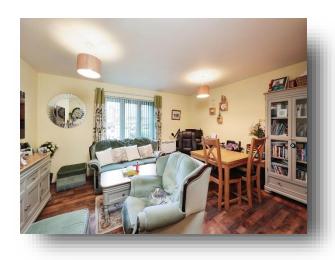

Arden Court, Lockhart Road, Watford, WD17 4AQ



## welcome to

# Arden Court Lockhart Road, Watford

This elegant two-bedroom ground-floor flat in a secure gated development on Lockhart Road, Nascot Wood, features a bright open-plan lounge/kitchen, master en suite, second bedroom, family bathroom, and is just 0.6 miles from Watford Junction with easy access to the M1, M25, and A41.















This floor plan is for illustrative purposes only. It is not drawn to scale. Any measurements, floor areas (including any total floor area), openings and orientation are approximate. No details are guaranteed, they cannot be relied upon for any purpose and they do not form part of any agreement. No liability is taken for any error, omission or misstatement. A party must rely upon its own inspection(s). Powered by www.focalagent.com

#### Entrance

**Lounge** 15' 6" x 15' 3" ( 4.72m x 4.65m )

#### Kitchen

11' x 6' (3.35m x 1.83m)

**Bedroom 1** 13' x 10' 2" ( 3.96m x 3.10m )

**En Suite** 8' 7" x 3' 11" ( 2.62m x 1.19m )

**Bedroom 2** 10' 10" x 10' 2" ( 3.30m x 3.10m )

### Bathroom

6' 10" x 5' 7" ( 2.08m x 1.70m )

**Total Floor Area** (from the EPC) 65 Square Metres

### **A