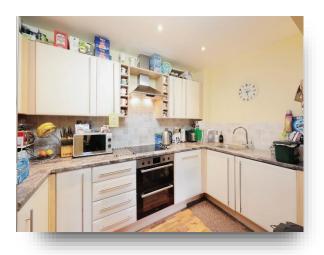

#### Kitchen

11' x 6' (3.35m x 1.83m)

**Bedroom 1** 13' x 10' 2" ( 3.96m x 3.10m )

**En Suite** 8' 7" x 3' 11" ( 2.62m x 1.19m )

**Bedroom 2** 10' 10" x 10' 2" ( 3.30m x 3.10m )