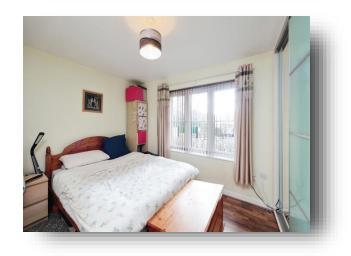

#### Kitchen

11' x 6' (3.35m x 1.83m)

**Bedroom 1** 13' x 10' 2" ( 3.96m x 3.10m )

**En Suite** 8' 7" x 3' 11" ( 2.62m x 1.19m )

**Bedroom 2** 10' 10" x 10' 2" ( 3.30m x 3.10m )