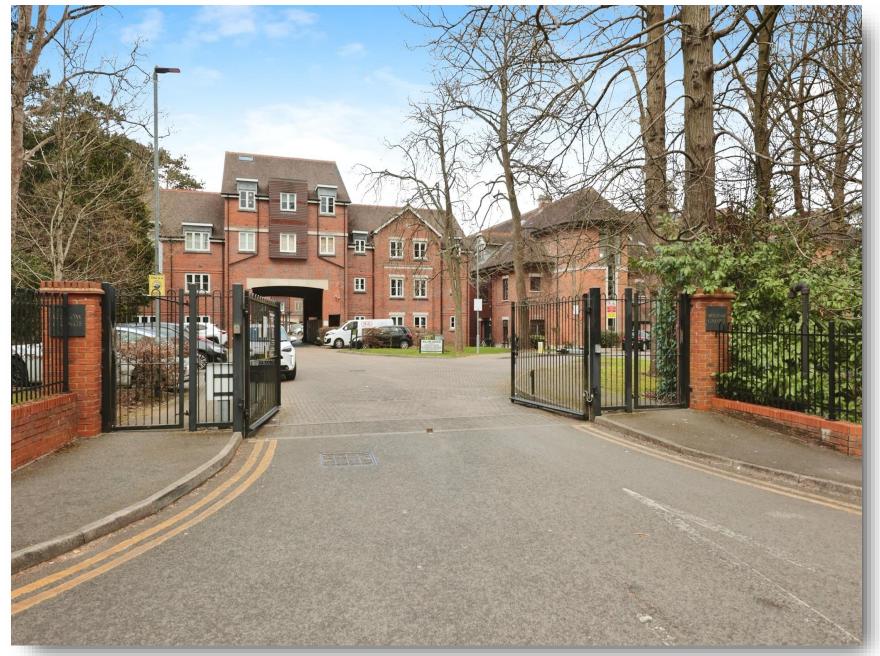

# Arden Court Lockhart Road, Watford

This elegant two-bedroom ground-floor flat in a secure gated development on Lockhart Road, Nascot Wood, features a bright open-plan lounge/kitchen, master en suite, second bedroom, family bathroom, and is just 0.6 miles from Watford Junction with easy access to the M1, M25, and A41.

## Arden Court Lockhart Road, Watford

- 2-Bedroom Flat
- Ground Floor
- Nascot Wood Location
- Secure Gated Development
- Master Bedroom with an En-suite