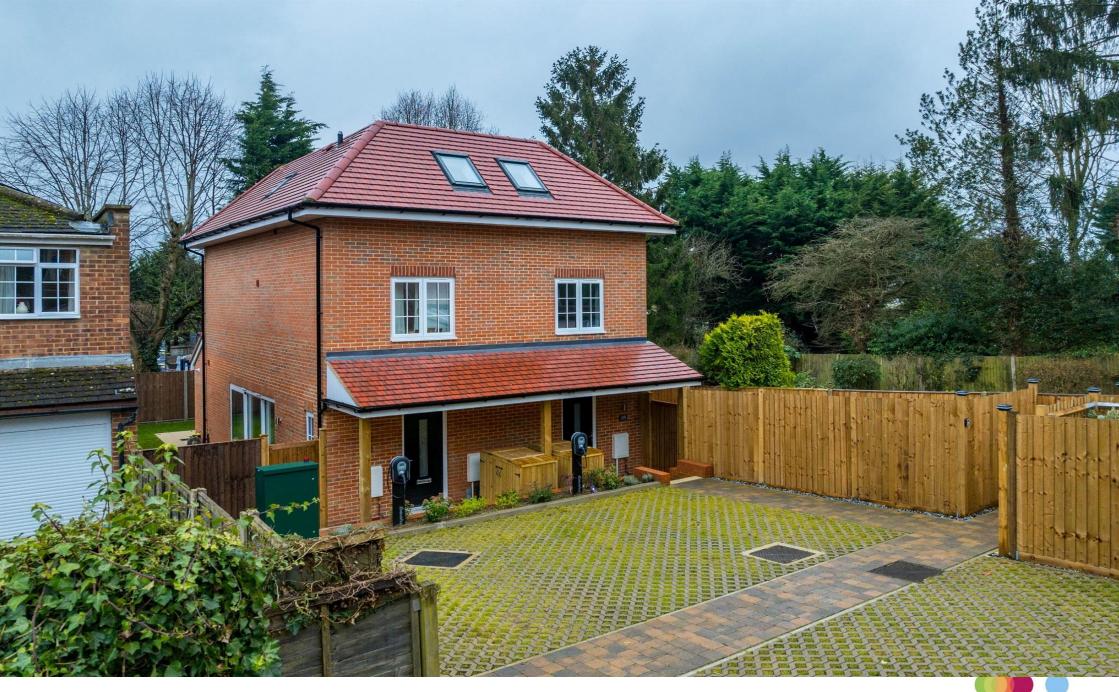

Hempstead Road, Kings Langley, WD4 8BJ

## **Hempstead Road, Kings Langley**

This brand-new 2-bedroom semi-detached house in Kings Langley features a modern kitchen/lounge/dining room, a bedroom with en suite, a second bedroom, family bathroom, and study, plus allocated parking with an electric car charging point, all within walking distance of local schools.

## **Hempstead Road, Kings Langley**

- Brand New Homes
- 2 Bedroom Semi-Detached House
- High Specification
- Configured Over 3 Floors
- Allocated Parking

Tenure: Freehold EPC Rating: Exempt

£550,000

Please note the marker reflects the postcode not the actual property