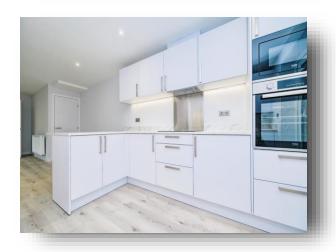

# Gf-Kitchen/Lounge/Dining Room

28' 7" x 10' 8" ( 8.71m x 3.25m )

Ff- Bedroom 1

12' 9" x 10' 8" ( 3.89m x 3.25m )

**Ff- En Suite** 

Sf- Bedroom 2

12' 9" x 10' 8" ( 3.89m x 3.25m )

**Sf- Study** 