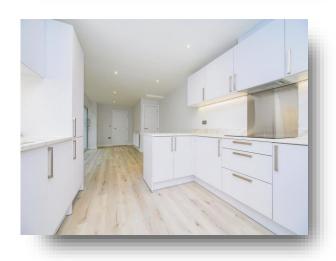

# Gf-Kitchen/Lounge/Dining Room

28' 7" x 10' 8" ( 8.71m x 3.25m )

Ff- Bedroom 1

12' 9" x 10' 8" ( 3.89m x 3.25m )

**Ff- En Suite** 

Sf- Bedroom 2

12' 9" x 10' 8" ( 3.89m x 3.25m )

**Sf- Study** 