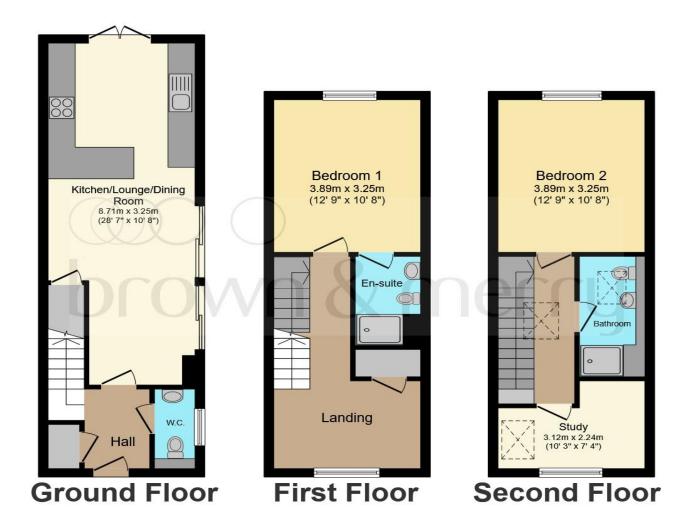

### Total floor area 96.3 m<sup>2</sup> (1,037 sq.ft.) approx

This floor plan is for illustrative purposes only. It is not drawn to scale. Any measurements, floor areas (including any total floor area), openings and orientation are approximate. No details are guaranteed, they cannot be relied upon for any purpose and they do not form part of any agreement. No liability is taken for any error, omission or misstatement. A party must rely upon its own inspection(s). Powered by www.focalagent.com

#### **Entrance**

Gf- Wc

# Gf-Kitchen/Lounge/Dining Room

28' 7" x 10' 8" ( 8.71m x 3.25m )

Ff- Bedroom 1

12' 9" x 10' 8" ( 3.89m x 3.25m )

**Ff- En Suite** 

Sf- Bedroom 2

12' 9" x 10' 8" ( 3.89m x 3.25m )

**Sf- Study** 

10' 3" x 7' 4" ( 3.12m x 2.24m )

**Sf- Bathroom** 