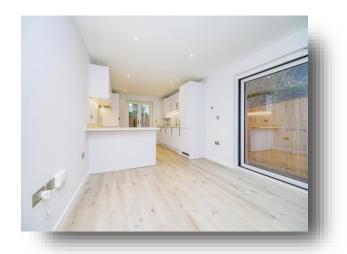

# Gf-Kitchen/Lounge/Dining Room

28' 7" x 10' 8" ( 8.71m x 3.25m )

Ff- Bedroom 1

12' 9" x 10' 8" ( 3.89m x 3.25m )

**Ff- En Suite** 

Sf- Bedroom 2

12' 9" x 10' 8" ( 3.89m x 3.25m )

**Sf- Study** 