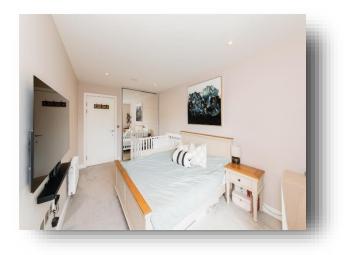

### Entrance

Lounge/Kitchen 17' x 15' (5.18m x 4.57m)

Bedroom 1 15' x 9' 4" (4.57m x 2.84m)

Bedroom 2 10' 2" x 8' 9" ( 3.10m x 2.67m )

Bathroom 6' 11" x 6' 4" ( 2.11m x 1.93m )

Total Floor Area (from the EPC) 62 Square Metres

# Maple Lodge Riverwell Close, Watford

- 2 Bedroom Apartment
- Balcony
- Lift in Building
- Allocated Parking Spot
- Third Floor

Tenure: Leasehold EPC Rating: B Council Tax Band: C Service Charge: 1800.00 Ground Rent: 300.00 This is a Leasehold property. We are awaiting further details about the Term of the lease. For further information please contact the branch. Please note additional fees could be incurred for items such as Leasehold packs.