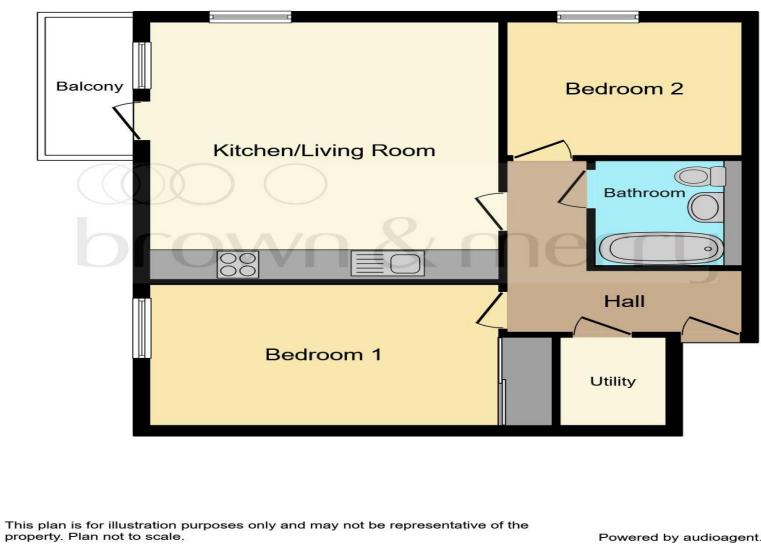

### Entrance

Lounge/Kitchen 17' x 15' (5.18m x 4.57m)

Bedroom 1 15' x 9' 4" (4.57m x 2.84m)

Bedroom 2 10' 2" x 8' 9" ( 3.10m x 2.67m )

Bathroom 6' 11" x 6' 4" ( 2.11m x 1.93m )

Total Floor Area (from the EPC) 62 Square Metres

# Maple Lodge Riverwell Close, Watford

- 2 Bedroom Apartment
- Balcony
- Lift in Building
- Allocated Parking Spot
- Third Floor

Tenure: Leasehold EPC Rating: B Council Tax Band: C Service Charge: 1800.00 Ground Rent: 300.00 This is a Leasehold property. We are awaiting further details about the Term of the lease. For further information please contact the branch. Please note additional fees could be incurred for items such as Leasehold packs.