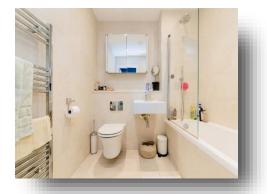

### Entrance

Lounge/Kitchen 17' x 15' (5.18m x 4.57m)

Bedroom 1 15' x 9' 4" (4.57m x 2.84m)

Bedroom 2 10' 2" x 8' 9" ( 3.10m x 2.67m )

Bathroom 6' 11" x 6' 4" ( 2.11m x 1.93m )

Total Floor Area (from the EPC) 62 Square Metres