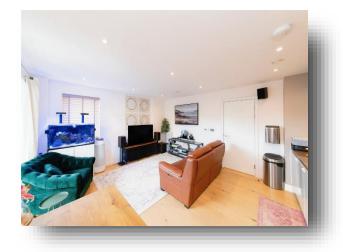

### Entrance

Lounge/Kitchen 17' x 15' (5.18m x 4.57m)

Bedroom 1 15' x 9' 4" (4.57m x 2.84m)

Bedroom 2 10' 2" x 8' 9" ( 3.10m x 2.67m )

Bathroom 6' 11" x 6' 4" ( 2.11m x 1.93m )

Total Floor Area (from the EPC) 62 Square Metres