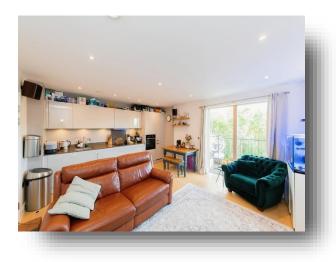

### Entrance

Lounge/Kitchen 17' x 15' (5.18m x 4.57m)

Bedroom 1 15' x 9' 4" (4.57m x 2.84m)

Bedroom 2 10' 2" x 8' 9" ( 3.10m x 2.67m )

Bathroom 6' 11" x 6' 4" ( 2.11m x 1.93m )

Total Floor Area (from the EPC) 62 Square Metres