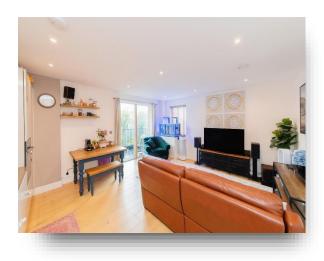

### Entrance

Lounge/Kitchen 17' x 15' (5.18m x 4.57m)

Bedroom 1 15' x 9' 4" (4.57m x 2.84m)

Bedroom 2 10' 2" x 8' 9" ( 3.10m x 2.67m )

Bathroom 6' 11" x 6' 4" ( 2.11m x 1.93m )

Total Floor Area (from the EPC) 62 Square Metres

# Maple Lodge Riverwell Close, Watford

- 2 Bedroom Apartment
- Balcony
- Lift in Building
- Allocated Parking Spot
- Third Floor

Tenure: Leasehold EPC Rating: B Council Tax Band: C Service Charge: 1800.00 Ground Rent: 300.00 This is a Leasehold property. We are awaiting further details about the Term of the lease. For further information please contact the branch. Please note additional fees could be incurred for items such as Leasehold packs.