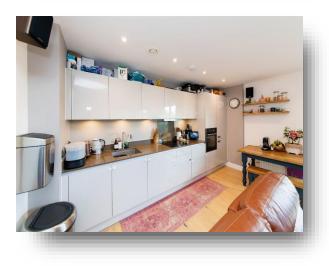

### Entrance

Lounge/Kitchen 17' x 15' (5.18m x 4.57m)

Bedroom 1 15' x 9' 4" (4.57m x 2.84m)

Bedroom 2 10' 2" x 8' 9" ( 3.10m x 2.67m )

Bathroom 6' 11" x 6' 4" ( 2.11m x 1.93m )

Total Floor Area (from the EPC) 62 Square Metres