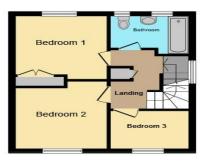

**First Floor** 

#### **Bedroom 1**

10' 9" to max x 9' 4" ( 3.28m to max x 2.84m )

#### **Bedroom 2**

10' 1" x 9' 9" ( 3.07m x 2.97m )

### **Bedroom 3**

8' 10" x 5' 9" ( 2.69m x 1.75m )

#### **Bathroom**

4' 9" x 8' 6" ( 1.45m x 2.59m )