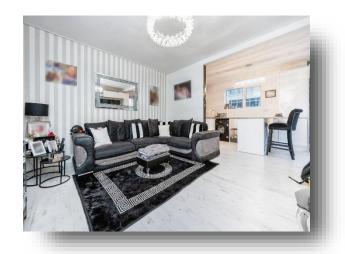

**Bramshot Way, Watford, WD19 7PS** 



## welcome to

# **Bramshot Way, Watford**

A charming five-bedroom end-of-terrace house on Bramshot Way, featuring a spacious open-plan kitchen and living room, conservatory with log burner, private garden with bar, and planning permission for an additional dwelling, all just a mile from Carpenders Park Station and close to local schools.

















**First Floor** 



## **Second Floor**

This floor plan is for illustrative purposes only. It is not drawn to scale. Any measurements, floor areas (including any total floor area), openings and orientation are approximate. No details are guaranteed, they cannot be relied upon for any purpose and they do not form part of any agreement. No liability is taken for any error, omission or misstatement. A party must rely upon its own inspection(s). Powered by www.focalagent.com

#### Entrance

9' x 5' 11" ( 2.74m x 1.80m )

### **Shower Room**

5' 8" x 4' 8" ( 1.73m x 1.42m )

## Lounge/Kitchen

21' 2" x 18' 5" ( 6.45m x 5.61m )

## **Utility Room**

6' 6" x 5' 10" ( 1.98m x 1.78m )

### Conservatory

16' 11" x 9' 2" ( 5.16m x 2.79m )

#### **Bedroom 1**

10' 9" to max x 9' 4" (