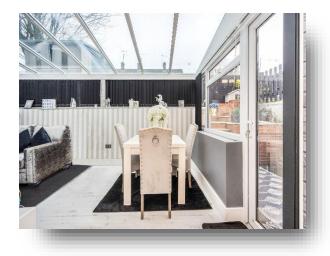

**Bramshot Way, Watford, WD19 7PS** 



## welcome to

# **Bramshot Way, Watford**

A charming five-bedroom end-of-terrace house on Bramshot Way, featuring a spacious open-plan kitchen and living room, conservatory with log burner, private garden with bar, and planning permission for an additional dwelling, all just a mile from Carpenders Park Station and close to local schools.

















**First Floor** 



## **Second Floor**

This floor plan is for illustrative purposes only. It is not drawn to scale. Any measurements, floor areas (including any total floor area), openings and orientation are approximate. No details are guaranteed, they cannot be relied upon for any purpose and they do not form part of any agreement. No liability is taken for any error, omission or misstatement. A party must rely upon its own inspection(s). Powered by www.focalagent.com

#### Entrance

9' x 5' 11" ( 2.74m x 1.80m )

### **Shower Room**

5' 8" x 4' 8" ( 1.73m x 1.42m )

## Lounge/Kitchen

21' 2" x 18' 5" ( 6.45m x 5.61m )

## **Utility Room**

6' 6" x 5' 10" ( 1.98m x 1.78m )

### Conservatory

16' 11" x 9' 2" ( 5.16m x 2.79m )

#### **Bedroom 1**

10' 9" to max x 9' 4" ( 3.28m