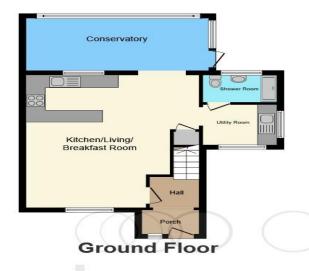

#### Entrance

9' x 5' 11" ( 2.74m x 1.80m )

### **Shower Room**

5' 8" x 4' 8" ( 1.73m x 1.42m )

## Lounge/Kitchen

21' 2" x 18' 5" ( 6.45m x 5.61m )

## **Utility Room**

6' 6" x 5' 10" ( 1.98m x 1.78m )

### Conservatory

16' 11" x 9' 2" ( 5.16m x 2.79m )