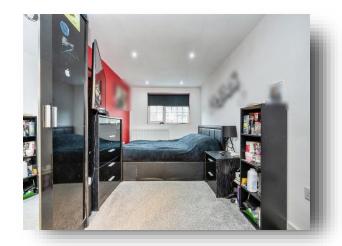

#### **Bedroom 1**

10' 9" to max x 9' 4" ( 3.28m to max x 2.84m )

#### **Bedroom 2**

10' 1" x 9' 9" ( 3.07m x 2.97m )