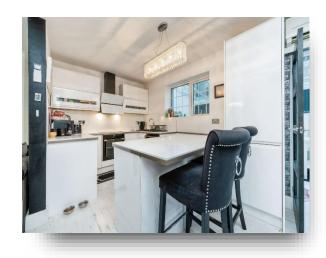

**Bramshot Way, Watford, WD19 7PS** 



## welcome to

# **Bramshot Way, Watford**

A charming five-bedroom end-of-terrace house on Bramshot Way, featuring a spacious open-plan kitchen and living room, conservatory with log burner, private garden with bar, and planning permission for an additional dwelling, all just a mile from Carpenders Park Station and close to local schools.

















**First Floor** 



## **Second Floor**

This floor plan is for illustrative purposes only. It is not drawn to scale. Any measurements, floor areas (including any total floor area), openings and orientation are approximate. No details are guaranteed, they cannot be relied upon for any purpose and they do not form part of any agreement. No liability is taken for any error, omission or misstatement. A party must rely upon its own inspection(s). Powered by www.focalagent.com

#### Entrance

9' x 5' 11" ( 2.74m x 1.80m )

### **Shower Room**

5' 8" x 4' 8" ( 1.73m x 1.42m )

## Lounge/Kitchen

21' 2" x 18' 5" ( 6.45m x 5.61m )

## **Utility Room**

6' 6" x 5' 10" ( 1.98m x 1.78m )

### Conservatory

16' 11" x 9' 2" ( 5.16m x 2.79m )

#### **Bedroom 1**

10' 9" to max x 9' 4" ( 3.28