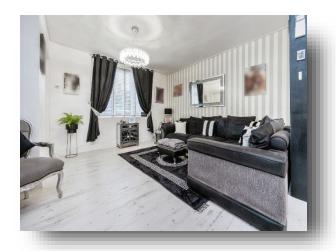

**Bramshot Way, Watford, WD19 7PS** 



## welcome to

# **Bramshot Way, Watford**

A charming five-bedroom end-of-terrace house on Bramshot Way, featuring a spacious open-plan kitchen and living room, conservatory with log burner, private garden with bar, and planning permission for an additional dwelling, all just a mile from Carpenders Park Station and close to local schools.

















**First Floor** 



## **Second Floor**

This floor plan is for illustrative purposes only. It is not drawn to scale. Any measurements, floor areas (including any total floor area), openings and orientation are approximate. No details are guaranteed, they cannot be relied upon for any purpose and they do not form part of any agreement. No liability is taken for any error, omission or misstatement. A party must rely upon its own inspection(s). Powered by www.focalagent.com

#### Entrance

9' x 5' 11" ( 2.74m x 1.80m )

### **Shower Room**

5' 8" x 4' 8" ( 1.73m x 1.42m )

## Lounge/Kitchen

21' 2" x 18' 5" ( 6.45m x 5.61m )

## **Utility Room**

6' 6" x 5' 10" ( 1.98m x 1.78m )

### Conservatory

16' 11" x 9' 2" ( 5.16m x 2.79m )

#### **Bedroom 1**

10' 9" to max x 9' 4" ( 3.