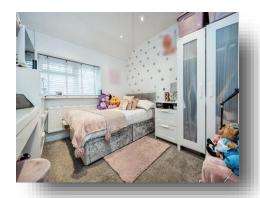

#### **Bedroom 1**

10' 9" to max x 9' 4" ( 3.28m to max x 2.84m )

#### **Bedroom 2**

10' 1" x 9' 9" ( 3.07m x 2.97m )