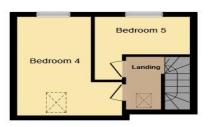

## **Second Floor**

This floor plan is for illustrative purposes only. It is not drawn to scale. Any measurements, floor areas (including any total floor area), openings and orientation are approximate. No details are guaranteed, they cannot be relied upon for any purpose and they do not form part of any agreement. No liability is taken for any error, omission or misstatement. A party must rely upon its own inspection(s). Powered by www.focalagent.com

## **Bedroom 4 (loft)**

9' 8" to max x 9' 5" to max ( 2.95m to max x 2.87m to max )

## **Bedroom 5 (loft)**

15' 3" to max x 10' 9" to max ( 4.65m to max x 3.28m to max )