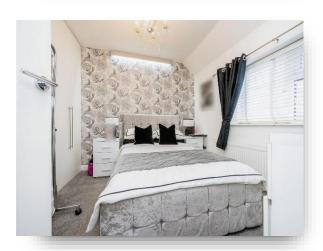

#### **Bedroom 1**

10' 9" to max x 9' 4" ( 3.28m to max x 2.84m )

#### **Bedroom 2**

10' 1" x 9' 9" ( 3.07m x 2.97m )