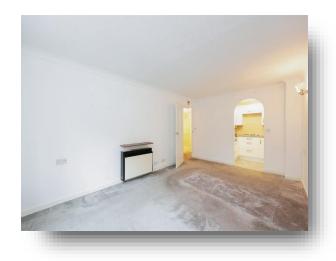

#### Lounge

17' 4" x 10' 7" ( 5.28m x 3.23m )

#### Kitchen

7' 4" x 5' 4" ( 2.24m x 1.63m )