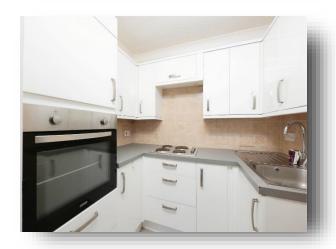

Homemanor House, Cassio Road, Watford, WD18 0QS



# welcome to

# **Homemanor House Cassio Road, Watford**

A charming 1-bedroom first floor retirement flat in Homemanor House, just 0.3 miles from Watford High Street, offering a modern kitchen, built-in wardrobes, chain-free sale, and access to communal gardens, lounge, and easy transport links. Don't miss out, Call us today to view!















This floor plan is for illustrative purposes only. It is not drawn to scale. Any measurements, floor areas (including any total floor area), openings and orientation are approximate. No details are guaranteed, they cannot be relied upon for any purpose and they do not form part of any agreement. No liability is taken for any error, omission or misstatement. A party must rely upon its own inspection(s). Powered by www.focalagent.com

#### **Entrance**

8' 9" x 3' (2.67m x 0.91m)

#### Lounge

17' 4" x 10' 7" ( 5.28m x 3.23m )

#### Kitchen

7' 4" x 5' 4" ( 2.24m x 1.63m )

## **Bedroom**

14' to wardrobe x 8' 8" ( 4.27m to wardrobe x 2.64m )

## **Bathroom**

6' 9" x 5' 5" ( 2.06m x 1.65m )

## Total Floor Area (from the EPC)

41 Square Metres

## welcome to

## **Homemanor House Cass