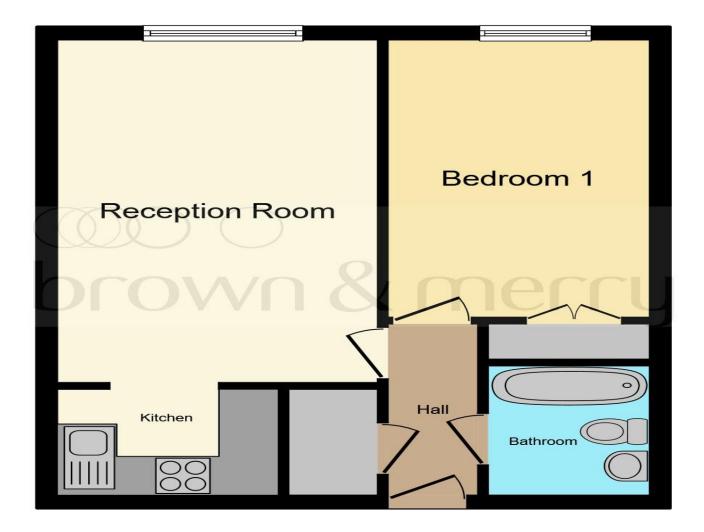

This floor plan is for illustrative purposes only. It is not drawn to scale. Any measurements, floor areas (including any total floor area), openings and orientation are approximate. No details are guaranteed, they cannot be relied upon for any purpose and they do not form part of any agreement. No liability is taken for any error, omission or misstatement. A party must rely upon its own inspection(s). Powered by www.focalagent.com

#### **Entrance**

8' 9" x 3' (2.67m x 0.91m)

#### Lounge

17' 4" x 10' 7" ( 5.28m x 3.23m )

#### Kitchen

7' 4" x 5' 4" ( 2.24m x 1.63m )

## **Bedroom**

14' to wardrobe x 8' 8" ( 4.27m to wardrobe x 2.64m )

## **Bathroom**

6' 9" x 5' 5" ( 2.06m x 1.65m )

## Total Floor Area (from the EPC)

41 Square Metres