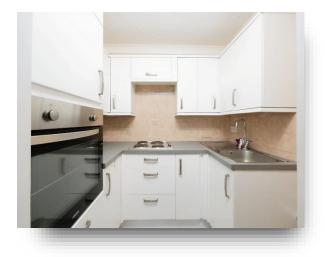

Homemanor House, Cassio Road, Watford, WD18 0QS



# welcome to

# **Homemanor House Cassio Road, Watford**

A charming 1-bedroom first floor retirement flat in Homemanor House, just 0.3 miles from Watford High Street, offering a modern kitchen, built-in wardrobes, chain-free sale, and access to communal gardens, lounge, and easy transport links. Don't miss out, Call us today to view!















This floor plan is for illustrative purposes only. It is not drawn to scale. Any measurements, floor areas (including any total floor area), openings and orientation are approximate. No details are guaranteed, they cannot be relied upon for any purpose and they do not form part of any agreement. No liability is taken for any error, omission or misstatement. A party must rely upon its own inspection(s). Powered by www.focalagent.com

#### **Entrance**

8' 9" x 3' (2.67m x 0.91m)

#### Lounge

17' 4" x 10' 7" ( 5.28m x 3.23m )

#### Kitchen

7' 4" x 5' 4" ( 2.24m x 1.63m )

## **Bedroom**

14' to wardrobe x 8' 8" ( 4.27m to wardrobe x 2.64m )

## **Bathroom**

6' 9" x 5' 5" ( 2.06m x 1.65m )

## Total Floor Area (from the EPC)

41 Square Metres

## welcome to

## **Homemanor House