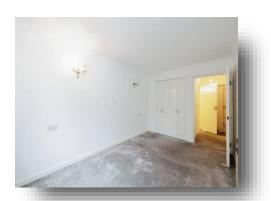

#### Lounge

17' 4" x 10' 7" ( 5.28m x 3.23m )

## **Bedroom**

14' to wardrobe x 8' 8" ( 4.27m to wardrobe x 2.64m )