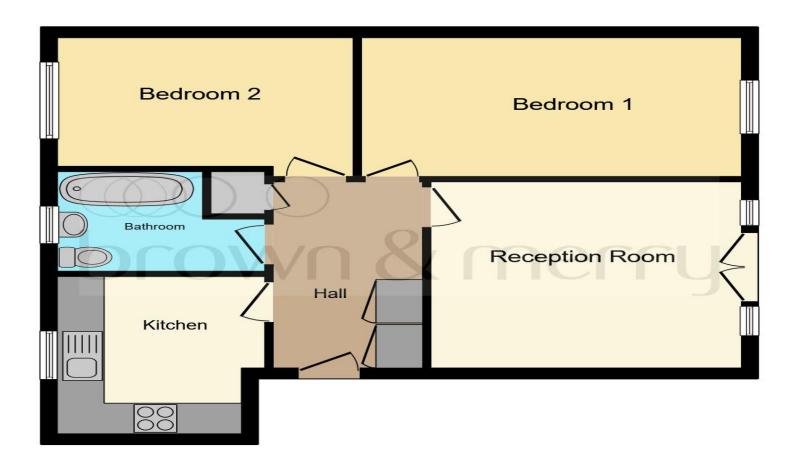

This floor plan is for illustrative purposes only. It is not drawn to scale. Any measurements, floor areas (including any total floor area), openings and orientation are approximate. No details are guaranteed, they cannot be relied upon for any purpose and they do not form part of any agreement. No liability is taken for any error, omission or misstatement. A party must rely upon its own inspection(s). Powered by www.focalagent.com

#### **Entrance**

### Lounge

16' 4" x 12' (4.98m x 3.66m)

#### Kitchen

10' 2" x 7' 9" ( 3.10m x 2.36m )

#### **Bedroom 1**

16' x 8' 1" (4.88m x 2.46m)

#### **Bedroom 2**

12' 5" x 8' 11" ( 3.78m x 2.72m )

#### **Bathroom**

8' 9" x 6' 5" ( 2.67m x 1.96m )

### Total Floor Area (from the EPC)

62 Square Metres