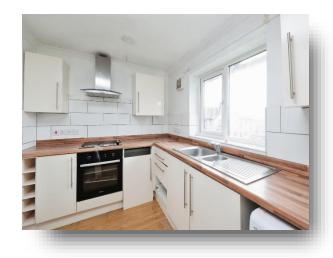

Chalfont House, Chenies Way, Watford, WD18 6UR



### welcome to

# **Chalfont House Chenies Way, Watford**

This two-bedroom second-floor flat on Chenies Way offers bright, spacious living with a Juliette balcony, a well-sized kitchen, and no onward chain, all within easy reach of Watford Junction, local amenities, and excellent schools. Don't miss out, Call us today to view!















This floor plan is for illustrative purposes only. It is not drawn to scale. Any measurements, floor areas (including any total floor area), openings and orientation are approximate. No details are guaranteed, they cannot be relied upon for any purpose and they do not form part of any agreement. No liability is taken for any error, omission or misstatement. A party must rely upon its own inspection(s). Powered by www.focalagent.com

#### **Entrance**

### Lounge

16' 4" x 12' (4.98m x 3.66m)

#### Kitchen

10' 2" x 7' 9" ( 3.10m x 2.36m )

#### **Bedroom 1**

16' x 8' 1" (4.88m x 2.46m)

#### **Bedroom 2**

12' 5" x 8' 11" ( 3.78m x 2.72m )

#### **Bathroom**

8' 9" x 6' 5" ( 2.67m x 1.96m )

### Total Floor Area (from the EPC)

62 Square Metres

### **Agent's Note**

We have been