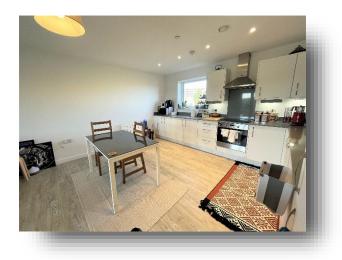

### Springwell Apartments Colnebank Drive, Watford

A stylish three-bedroom third-floor flat on Colnebank Drive with an open-plan living area, balcony, en-suite master bedroom, allocated parking, resident's gym, lift, and easy access to Watford High Street Station and major roads.

## Springwell Apartments Colnebank Drive, Watford

- 3 Bedroom Third Floor Flat
- Allocated Parking
- Balcony
- Lift
- En Suite to Master Bedroom

Tenure: Leasehold EPC Rating: B