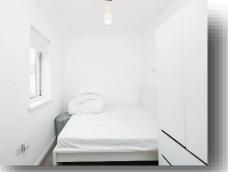

**Bedroom 2** 11' 4" x 11' 6" ( 3.45m x 3.51m )

**Bedroom 3** 9' 1" x 8' 7" ( 2.77m x 2.62m )

**Bedroom 4** 8' 3" x 8' (2.51m x 2.44m)

**Bathroom** 6' 3" x 5' (1.91m x 1.52m)

**Total Floor Area** (from the EPC) 94 Square Metres