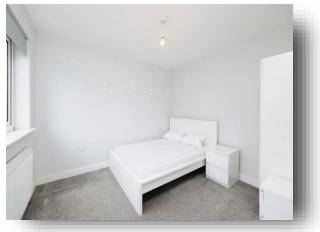

#### Entrance

**Lounge** 17' 4" x 11' 6" ( 5.28m x 3.51m )

**Dining Room** 10' 10" x 9' 10" ( 3.30m x 3.00m )

**Kitchen** 9' 10" x 9' 3" ( 3.00m x 2.82m )

**Shower Room** 9' 3" x 2' 11" ( 2.82m x 0.89m )

**Bedroom 1** 11' 3" x 12' 2" ( 3.43m x 3.71m )

**Bedroom 2** 11' 4" x 11' 6" ( 3.45m x 3.51m )

**Bedroom 3** 9' 1" x 8' 7" ( 2.77m x 2.62m )

**Bedroom 4** 8' 3" x 8' (2.51m x 2.44m)

**Bathroom** 6' 3" x 5' (1.91m x 1.52m)

**Total Floor Area** (from the EPC) 94 Square Metres