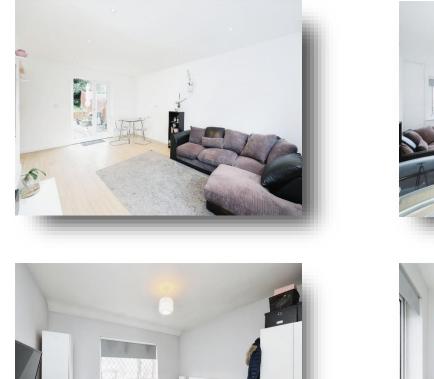

#### Entrance

**Lounge** 17' 4" x 11' 6" ( 5.28m x 3.51m )

**Dining Room** 10' 10" x 9' 10" ( 3.30m x 3.00m )

**Kitchen** 9' 10" x 9' 3" ( 3.00m x 2.82m )

**Shower Room** 9' 3" x 2' 11" ( 2.82m x 0.89m )

**Bedroom 1** 11' 3" x 12' 2" ( 3.43m x 3.71m )

**Bedroom 2** 11' 4" x 11' 6" ( 3.45m x 3.51m )

**Bedroom 3** 9' 1" x 8' 7" ( 2.77m x 2.62m )

**Bedroom 4** 8' 3" x 8' (2.51m x 2.44m)

**Bathroom** 6' 3" x 5' (1.91m x 1.52m)

**Total Floor Area** (from the EPC) 94 Square Metres