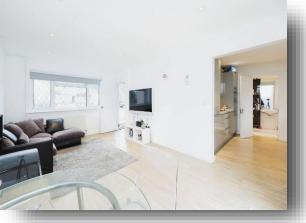

#### Entrance

**Lounge** 17' 4" x 11' 6" ( 5.28m x 3.51m )

**Dining Room** 10' 10" x 9' 10" ( 3.30m x 3.00m )

**Kitchen** 9' 10" x 9' 3" ( 3.00m x 2.82m )

**Shower Room** 9' 3" x 2' 11" ( 2.82m x 0.89m )

**Bedroom 1** 11' 3" x 12' 2" ( 3.43m x 3.71m )