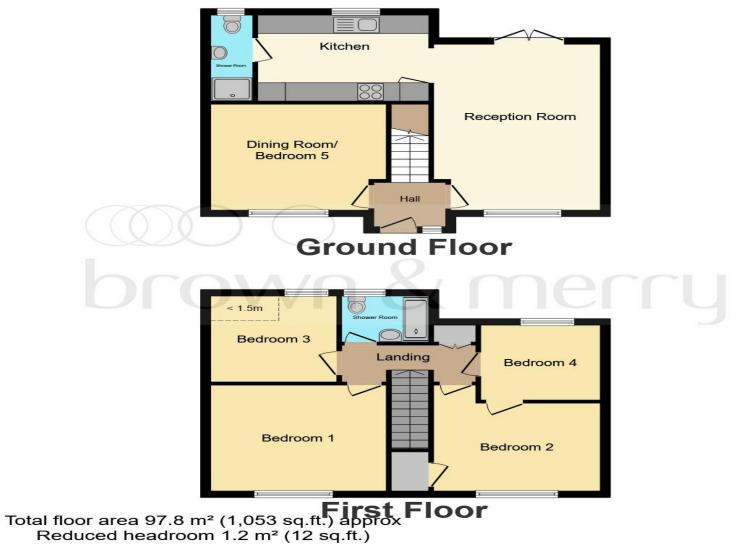

This floor plan is for illustrative purposes only. It is not drawn to scale. Any measurements, floor areas (including any total floor area), openings and orientation are approximate. No details are guaranteed, they cannot be relied upon for any purpose and they do not form part of any agreement. No liability is taken for any error, omission or misstatement. A party must rely upon its own inspection(s). Powered by www.focalagent.com

#### Entrance

**Lounge** 17' 4" x 11' 6" ( 5.28m x 3.51m )

**Dining Room** 10' 10" x 9' 10" ( 3.30m x 3.00m )

**Kitchen** 9' 10" x 9' 3" ( 3.00m x 2.82m )

**Shower Room** 9' 3" x 2' 11" ( 2.82m x 0.89m )

**Bedroom 1** 11' 3" x 12' 2" ( 3.43m x 3.71m )

**Bedroom 2** 11' 4" x 11' 6" ( 3.45m x 3.51m )

**Bedroom 3** 9' 1" x 8' 7" ( 2.77m x 2.62m )

**Bedroom 4** 8' 3" x 8' (2.51m x 2.44m)

**Bathroom** 6' 3" x 5' (1.91m x 1.52m)

**Total Floor Area** (from the EPC) 94 Square Metres