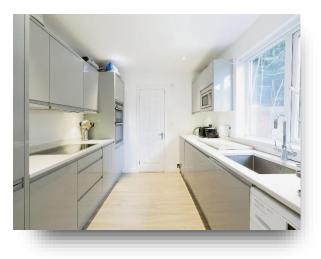

#### Entrance

**Lounge** 17' 4" x 11' 6" ( 5.28m x 3.51m )

**Dining Room** 10' 10" x 9' 10" ( 3.30m x 3.00m )

**Kitchen** 9' 10" x 9' 3" ( 3.00m x 2.82m )

**Shower Room** 9' 3" x 2' 11" ( 2.82m x 0.89m )

**Bedroom 1** 11' 3" x 12' 2" ( 3.43m x 3.71m )