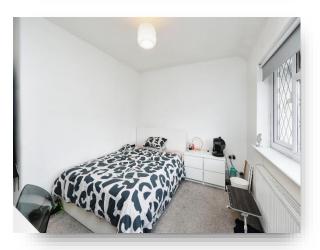

#### Entrance

**Lounge** 17' 4" x 11' 6" ( 5.28m x 3.51m )

**Dining Room** 10' 10" x 9' 10" ( 3.30m x 3.00m )

**Kitchen** 9' 10" x 9' 3" ( 3.00m x 2.82m )

**Shower Room** 9' 3" x 2' 11" ( 2.82m x 0.89m )

**Bedroom 1** 11' 3" x 12' 2" ( 3.43m x 3.71m )

**Bedroom 2** 11' 4" x 11' 6" ( 3.45m x 3.51m )

**Bedroom 3** 9' 1" x 8' 7" ( 2.77m x 2.62m )

**Bedroom 4** 8' 3" x 8' (2.51m x 2.44m)

**Bathroom** 6' 3" x 5' (1.91m x 1.52m)

**Total Floor Area** (from the EPC) 94 Square Metres