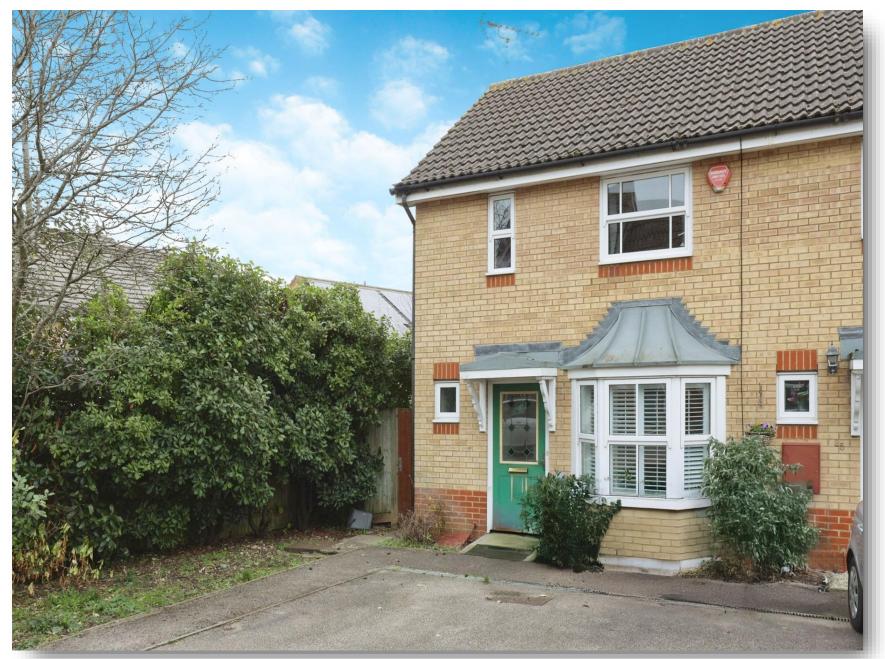

## Merlin Way, Leavesden Watford

This two-bedroom semi-detached house, offered with no onward chain, includes a lounge, kitchen with fitted appliances, two double bedrooms, family bathroom, private rear garden, driveway, and a fitted alarm system. Call us today to view!

### Merlin Way, Leavesden Watford

- Semi-Detached House
- Two Double Bedrooms
- Chain Free
- Driveway
- Private Rear Garden

Tenure: Freehold EPC Rating: D