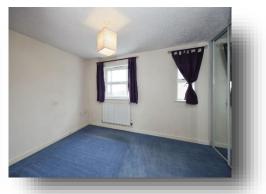

## Merlin Way, Leavesden Watford

This two-bedroom semi-detached house, offered with no onward chain, includes a lounge, kitchen with fitted appliances, two double bedrooms, family bathroom, private rear garden, driveway, and a fitted alarm system. Call us today to view!

Entrance

**Lounge** 15' 9" x 11' 10" ( 4.80m x 3.61m )

**Kitchen** 14' 8" x 7' 7" ( 4.47m x 2.31m )

**Bedroom 1** 14' 9" x 10' 11" ( 4.50m x 3.33m )

**Bedroom 2** 10' 8" x 8' 2" ( 3.25m x 2.49m )

**Bathroom** 6' 3" x 6' 2" ( 1.91m x 1.88m )