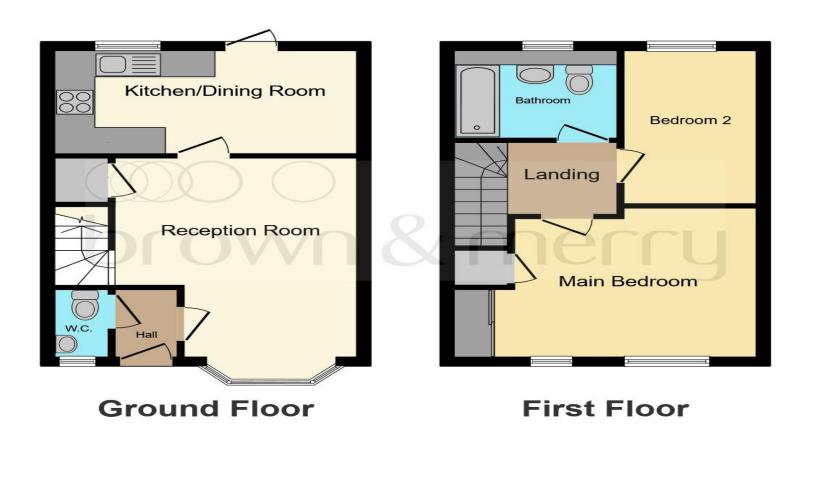

This floor plan is for illustrative purposes only. It is not drawn to scale. Any measurements, floor areas (including any total floor area), openings and orientation are approximate. No details are guaranteed, they cannot be relied upon for any purpose and they do not form part of any agreement. No liability is taken for any error, omission or misstatement. A party must rely upon its own inspection(s). Powered by www.focalagent.com

Entrance

**Lounge** 15' 9" x 11' 10" ( 4.80m x 3.61m )

**Kitchen** 14' 8" x 7' 7" ( 4.47m x 2.31m )

**Bedroom 1** 14' 9" x 10' 11" ( 4.50m x 3.33m )

**Bedroom 2** 10' 8" x 8' 2" ( 3.25m x 2.49m )

**Bathroom** 6' 3" x 6' 2" ( 1.91m x 1.88m )

**Total Floor Area** (from the EPC) 61 Square Metres