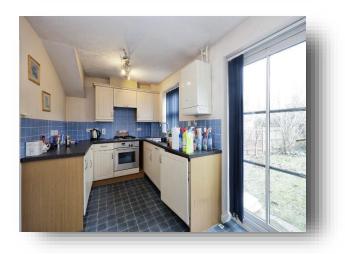

## Merlin Way, Leavesden Watford

This two-bedroom semi-detached house, offered with no onward chain, includes a lounge, kitchen with fitted appliances, two double bedrooms, family bathroom, private rear garden, driveway, and a fitted alarm system. Call us today to view!

Entrance

**Lounge** 15' 9" x 11' 10" ( 4.80m x 3.61m )

**Kitchen** 14' 8" x 7' 7" ( 4.47m x 2.31m )

**Bedroom 1** 14' 9" x 10' 11" ( 4.50m x 3.33m )

**Bedroom 2** 10' 8" x 8' 2" ( 3.25m x 2.49m )

**Bathroom** 6' 3" x 6' 2" ( 1.91m x 1.88m )