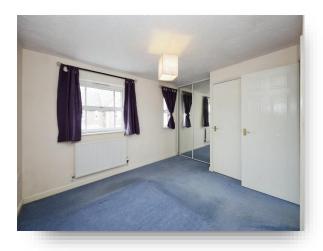

## Merlin Way, Leavesden Watford

This two-bedroom semi-detached house, offered with no onward chain, includes a lounge, kitchen with fitted appliances, two double bedrooms, family bathroom, private rear garden, driveway, and a fitted alarm system. Call us today to view!

Entrance

**Lounge** 15' 9" x 11' 10" ( 4.80m x 3.61m )

**Kitchen** 14' 8" x 7' 7" ( 4.47m x 2.31m )

**Bedroom 1** 14' 9" x 10' 11" ( 4.50m x 3.33m )

**Bedroom 2** 10' 8" x 8' 2" ( 3.25m x 2.49m )

**Bathroom** 6' 3" x 6' 2" ( 1.91m x 1.88m )