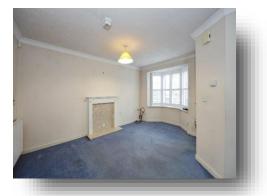

## Merlin Way, Leavesden Watford

This two-bedroom semi-detached house, offered with no onward chain, includes a lounge, kitchen with fitted appliances, two double bedrooms, family bathroom, private rear garden, driveway, and a fitted alarm system. Call us today to view!

Entrance

**Lounge** 15' 9" x 11' 10" ( 4.80m x 3.61m )

**Kitchen** 14' 8" x 7' 7" ( 4.47m x 2.31m )

**Bedroom 1** 14' 9" x 10' 11" ( 4.50m x 3.33m )

**Bedroom 2** 10' 8" x 8' 2" ( 3.25m x 2.49m )

**Bathroom** 6' 3" x 6' 2" ( 1.91m x 1.88m )