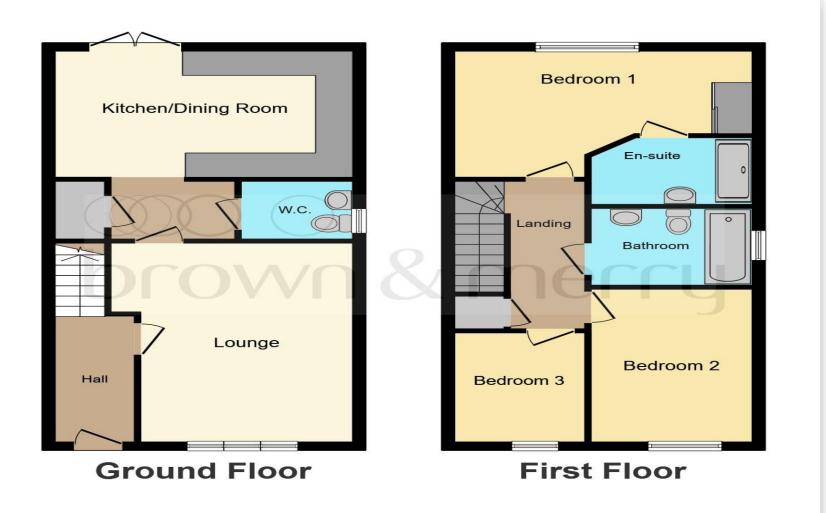

This floor plan is for illustrative purposes only. It is not drawn to scale. Any measurements, floor areas (including any total floor area), openings and orientation are approximate. No details are guaranteed, they cannot be relied upon for any purpose and they do not form part of any agreement. No liability is taken for any error, omission or misstatement. A party must rely upon its own inspection(s). Powered by www.focalagent.com

#### Entrance

Lounge 15' 11" x 12' 2" to max ( 4.85m x 3.71m to max )

**Wc** 5' 9" x 4' 8" ( 1.75m x 1.42m )

**Kitchen/Dining Room** 15' 7" x 10' 3" ( 4.75m x 3.12m )

**Bedroom 1** 15' 7" x 10' 4" ( 4.75m x 3.15m )

**En Suite** 8' 4" x 3' 9" ( 2.54m x 1.14m )

**Bedroom 2** 12' 4" x 8' 4" ( 3.76m x 2.54m )

**Bedroom 3** 8' 7" x 6' 11" ( 2.62m x 2.11m )

**Bathroom** 8' 4" x 5' 6" ( 2.54m x 1.68m )

**Total Floor Area** 93 Square Metres