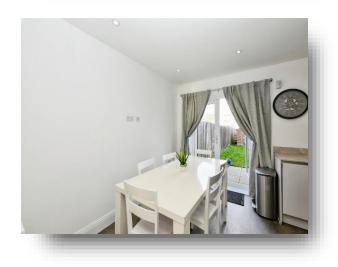

#### Entrance

Lounge 15' 11" x 12' 2" to max ( 4.85m x 3.71m to max )

**Wc** 5' 9" x 4' 8" ( 1.75m x 1.42m )

**Kitchen/Dining Room** 15' 7" x 10' 3" ( 4.75m x 3.12m )

**Bedroom 1** 15' 7" x 10' 4" ( 4.75m x 3.15m )