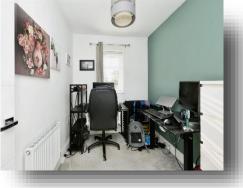

#### Entrance

Lounge 15' 11" x 12' 2" to max ( 4.85m x 3.71m to max )

**Wc** 5' 9" x 4' 8" ( 1.75m x 1.42m )

**Kitchen/Dining Room** 15' 7" x 10' 3" ( 4.75m x 3.12m )

**Bedroom 1** 15' 7" x 10' 4" ( 4.75m x 3.15m )

**En Suite** 8' 4" x 3' 9" ( 2.54m x 1.14m )

**Bedroom 2** 12' 4" x 8' 4" ( 3.76m x 2.54m )

**Bedroom 3** 8' 7" x 6' 11" ( 2.62m x 2.11m )

**Bathroom** 8' 4" x 5' 6" ( 2.54m x 1.68m )

**Total Floor Area** 93 Square Metres