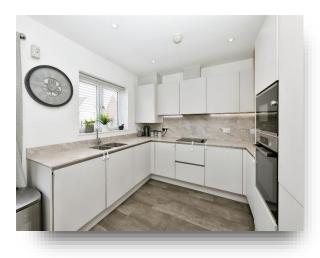

#### Entrance

Lounge 15' 11" x 12' 2" to max ( 4.85m x 3.71m to max )

**Wc** 5' 9" x 4' 8" ( 1.75m x 1.42m )

**Kitchen/Dining Room** 15' 7" x 10' 3" ( 4.75m x 3.12m )

**Bedroom 1** 15' 7" x 10' 4" ( 4.75m x 3.15m )

# **Fullers Avenue, Watford**

- Three Bedroom Semi-Detached House
- Three Allocated Parking Spaces & Visitor Spaces Available
- En-Suite to Master Bedroom
- Modern Fitted Kitchen with Dining Area
- Ground Floor W.C