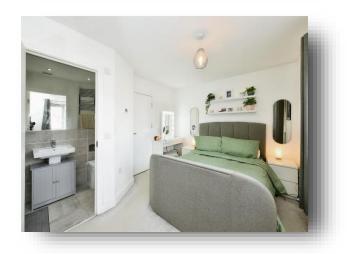

#### Entrance

Lounge 15' 11" x 12' 2" to max ( 4.85m x 3.71m to max )

**Wc** 5' 9" x 4' 8" ( 1.75m x 1.42m )

**Kitchen/Dining Room** 15' 7" x 10' 3" ( 4.75m x 3.12m )

**Bedroom 1** 15' 7" x 10' 4" ( 4.75m x 3.15m )

**En Suite** 8' 4" x 3' 9" ( 2.54m x 1.14m )

**Bedroom 2** 12' 4" x 8' 4" ( 3.76m x 2.54m )

**Bedroom 3** 8' 7" x 6' 11" ( 2.62m x 2.11m )

**Bathroom** 8' 4" x 5' 6" ( 2.54m x 1.68m )

**Total Floor Area** 93 Square Metres