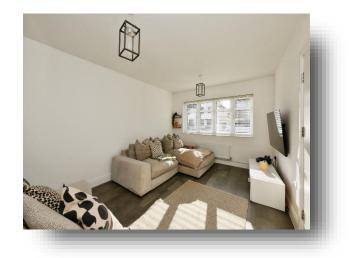

#### Entrance

Lounge 15' 11" x 12' 2" to max ( 4.85m x 3.71m to max )

**Wc** 5' 9" x 4' 8" ( 1.75m x 1.42m )

**Kitchen/Dining Room** 15' 7" x 10' 3" ( 4.75m x 3.12m )

**Bedroom 1** 15' 7" x 10' 4" ( 4.75m x 3.15m )