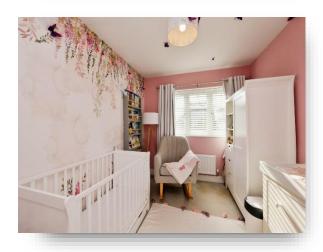

#### Entrance

Lounge 15' 11" x 12' 2" to max ( 4.85m x 3.71m to max )

**Wc** 5' 9" x 4' 8" ( 1.75m x 1.42m )

**Kitchen/Dining Room** 15' 7" x 10' 3" ( 4.75m x 3.12m )

**Bedroom 1** 15' 7" x 10' 4" ( 4.75m x 3.15m )

**En Suite** 8' 4" x 3' 9" ( 2.54m x 1.14m )

**Bedroom 2** 12' 4" x 8' 4" ( 3.76m x 2.54m )

**Bedroom 3** 8' 7" x 6' 11" ( 2.62m x 2.11m )

**Bathroom** 8' 4" x 5' 6" ( 2.54m x 1.68m )

**Total Floor Area** 93 Square Metres