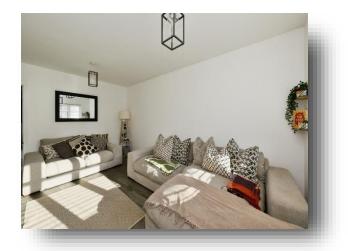

#### Entrance

Lounge 15' 11" x 12' 2" to max ( 4.85m x 3.71m to max )

**Wc** 5' 9" x 4' 8" ( 1.75m x 1.42m )

**Kitchen/Dining Room** 15' 7" x 10' 3" ( 4.75m x 3.12m )

**Bedroom 1** 15' 7" x 10' 4" ( 4.75m x 3.15m )