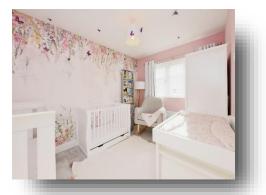

#### Entrance

Lounge 15' 11" x 12' 2" to max ( 4.85m x 3.71m to max )

**Wc** 5' 9" x 4' 8" ( 1.75m x 1.42m )

**Kitchen/Dining Room** 15' 7" x 10' 3" ( 4.75m x 3.12m )

**Bedroom 1** 15' 7" x 10' 4" ( 4.75m x 3.15m )

**En Suite** 8' 4" x 3' 9" ( 2.54m x 1.14m )

**Bedroom 2** 12' 4" x 8' 4" ( 3.76m x 2.54m )

**Bedroom 3** 8' 7" x 6' 11" ( 2.62m x 2.11m )

**Bathroom** 8' 4" x 5' 6" ( 2.54m x 1.68m )

**Total Floor Area** 93 Square Metres