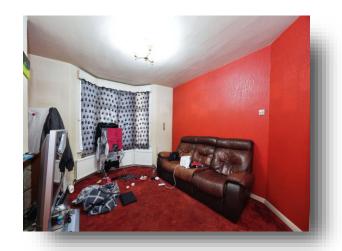

### Lounge

11' 11" x 11' 2" ( 3.63m x 3.40m )

## **Dining Room**

11' 9" x 10' (3.58m x 3.05m)