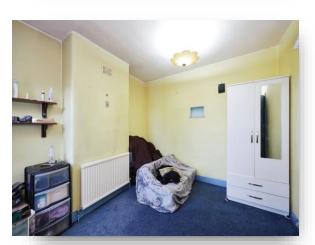

#### **Bedroom 1**

15' 3" x 11' 2" ( 4.65m x 3.40m )

#### **Bedroom 2**

11' 1" x 10' (3.38m x 3.05m)

#### **Bedroom 3**

9' 9" x 6' 10" ( 2.97m x 2.08m )