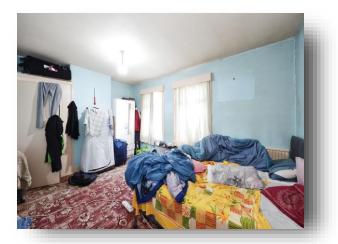

#### **Bedroom 1**

15' 3" x 11' 2" ( 4.65m x 3.40m )

#### **Bedroom 2**

11' 1" x 10' (3.38m x 3.05m)

#### **Bedroom 3**

9' 9" x 6' 10" ( 2.97m x 2.08m )