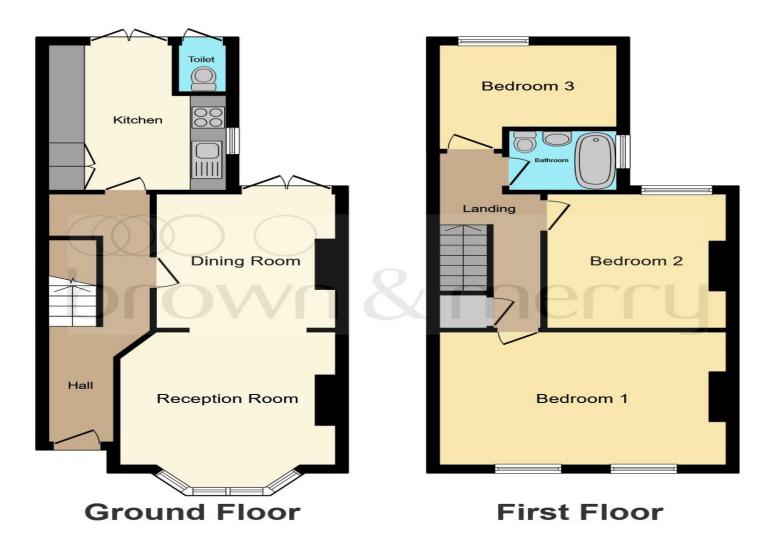

# **Kings Avenue, Watford**

This three bedroom mid-terrace house is being offered to the market with no onwards chain.

This floor plan is for illustrative purposes only. It is not drawn to scale. Any measurements, floor areas (including any total floor area), openings and orientation are approximate. No details are guaranteed, they cannot be relied upon for any purpose and they do not form part of any agreement. No liability is taken for any error, omission or misstatement. A party must rely upon its own inspection(s). Powered by www.focalagent.com

### Lounge

11' 11" x 11' 2" ( 3.63m x 3.40m )

## **Dining Room**

11' 9" x 10' (3.58m x 3.05m)

#### Kitchen

12' 1" x 9' 8" ( 3.68m x 2.95m )

#### **Bedroom 1**

15' 3" x 11' 2" ( 4.65m x 3.40m )

#### **Bedroom 2**

11' 1" x 10' (3.38m x 3.05m)

#### **Bedroom 3**

9' 9" x 6' 10" ( 2.97m x 2.08m )