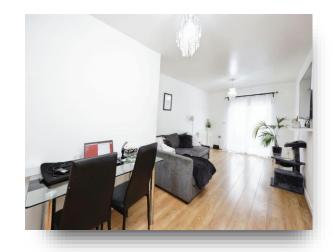

## Lounge

19' 5" x 9' 7" ( 5.92m x 2.92m )

#### Kitchen

9' 2" x 6' 4" ( 2.79m x 1.93m )