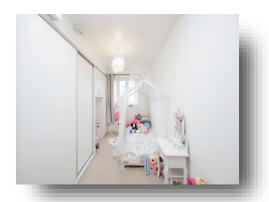

#### **Bedroom 1**

17' 2" x 8' 3" ( 5.23m x 2.51m )

#### **Bedroom 2**

15' 6" x 7' 7" ( 4.72m x 2.31m )