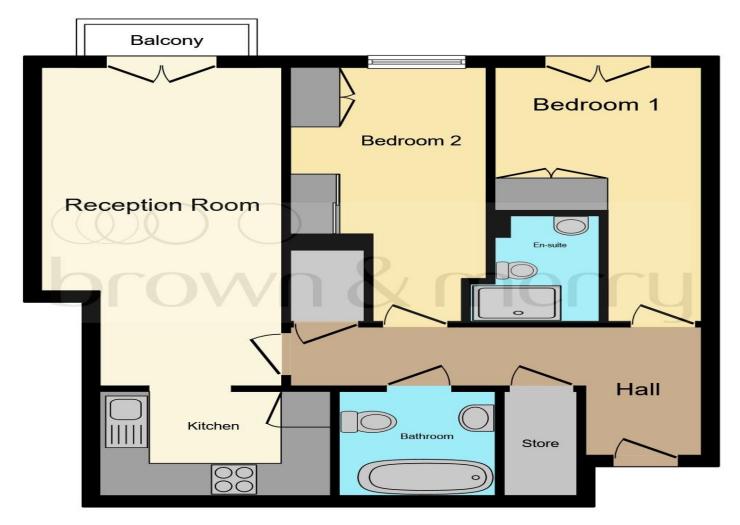

#### Total floor area 60.0 m² (646 sq.ft.) approx

This floor plan is for illustrative purposes only. It is not drawn to scale. Any measurements, floor areas (including any total floor area), openings and orientation are approximate. No details are guaranteed, they cannot be relied upon for any purpose and they do not form part of any agreement. No liability is taken for any error, omission or misstatement. A party must rely upon its own inspection(s). Powered by www.focalagent.com

## Lounge

19' 5" x 9' 7" ( 5.92m x 2.92m )

#### Kitchen

9' 2" x 6' 4" ( 2.79m x 1.93m )

#### **Bedroom 1**

17' 2" x 8' 3" ( 5.23m x 2.51m )

#### **Bedroom 2**

15' 6" x 7' 7" ( 4.72m x 2.31m )

#### **Bathroom**

6' 4" x 6' 3" ( 1.93m x 1.91m )