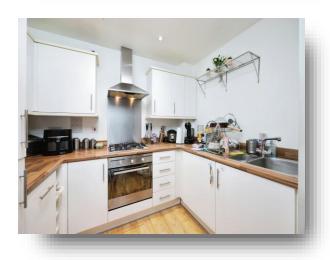

Da Vinci Court, Cezanne Road, Watford, WD25 9BF



# welcome to

# **Da Vinci Court Cezanne Road, Watford**

This exquisite chain-free two-bedroom first-floor flat on Cezanne Road features allocated parking, a delightful balcony, and a master bedroom with an en suite - call us today to view!















#### Total floor area 60.0 m² (646 sq.ft.) approx

This floor plan is for illustrative purposes only. It is not drawn to scale. Any measurements, floor areas (including any total floor area), openings and orientation are approximate. No details are guaranteed, they cannot be relied upon for any purpose and they do not form part of any agreement. No liability is taken for any error, omission or misstatement. A party must rely upon its own inspection(s). Powered by www.focalagent.com

#### **Entrance**

## Lounge

19' 5" x 9' 7" ( 5.92m x 2.92m )

#### Kitchen

9' 2" x 6' 4" ( 2.79m x 1.93m )

#### **Bedroom 1**

17' 2" x 8' 3" ( 5.23m x 2.51m )

#### **Bedroom 2**

15' 6" x 7' 7" ( 4.72m x 2.31m )

#### **Bathroom**

6' 4" x 6' 3" ( 1.93m x 1.91m )

### welcome to

## Da Vinci Court