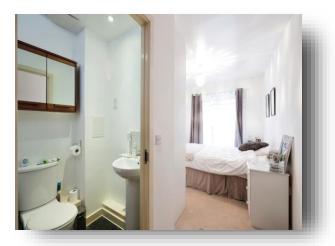

#### **Bathroom**

6' 4" x 6' 3" ( 1.93m x 1.91m )

#### **Bedroom 1**

17' 2" x 8' 3" ( 5.23m x 2.51m )