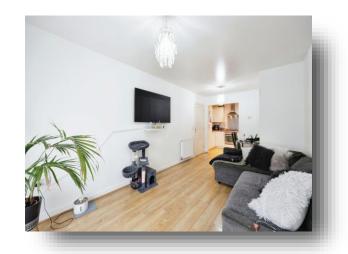

Da Vinci Court, Cezanne Road, Watford, WD25 9BF



# welcome to

# **Da Vinci Court Cezanne Road, Watford**

This exquisite chain-free two-bedroom first-floor flat on Cezanne Road features allocated parking, a delightful balcony, and a master bedroom with an en suite - call us today to view!















#### Total floor area 60.0 m² (646 sq.ft.) approx

This floor plan is for illustrative purposes only. It is not drawn to scale. Any measurements, floor areas (including any total floor area), openings and orientation are approximate. No details are guaranteed, they cannot be relied upon for any purpose and they do not form part of any agreement. No liability is taken for any error, omission or misstatement. A party must rely upon its own inspection(s). Powered by www.focalagent.com

#### **Entrance**

## Lounge

19' 5" x 9' 7" ( 5.92m x 2.92m )

#### Kitchen

9' 2" x 6' 4" ( 2.79m x 1.93m )

#### **Bedroom 1**

17' 2" x 8' 3" ( 5.23m x 2.51m )

#### **Bedroom 2**

15' 6" x 7' 7" ( 4.72m x 2.31m )

#### **Bathroom**

6' 4" x 6' 3" ( 1.93m x 1.91m )

### welcome to

## Da Vinci