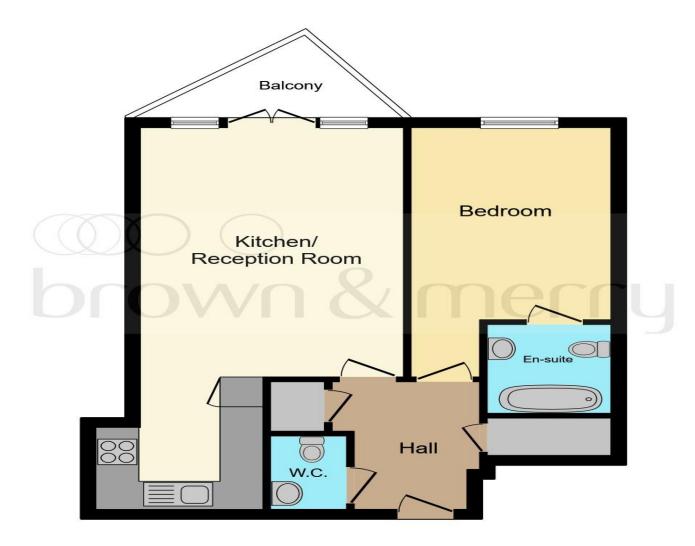

This floor plan is for illustrative purposes only. It is not drawn to scale. Any measurements, floor areas (including any total floor area), openings and orientation are approximate. No details are guaranteed, they cannot be relied upon for any purpose and they do not form part of any agreement. No liability is taken for any error, omission or misstatement. A party must rely upon its own inspection(s). Powered by www.focalagent.com

#### **Entrance**

## **Kitchen/Reception Room**

26' 7" x 12' ( 8.10m x 3.66m )

### Wc

5' 1" x 3' 5" ( 1.55m x 1.04m )

## **Bedroom**

17' 4" x 9' (5.28m x 2.74m)

### **En Suite**

5' 9" x 5' 6" ( 1.75m x 1.68m )