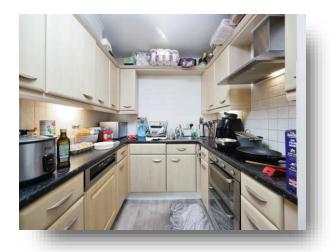

Omega Court, The Gateway, Watford, WD18 7HG



# welcome to

# **Omega Court The Gateway, Watford**

Discover this charming first-floor, one-bedroom flat at The Gateway, featuring a spacious interior, one allocated parking space, a balcony and an enviable location. Call us today to view!















This floor plan is for illustrative purposes only. It is not drawn to scale. Any measurements, floor areas (including any total floor area), openings and orientation are approximate. No details are guaranteed, they cannot be relied upon for any purpose and they do not form part of any agreement. No liability is taken for any error, omission or misstatement. A party must rely upon its own inspection(s). Powered by www.focalagent.com

#### **Entrance**

## **Kitchen/Reception Room**

26' 7" x 12' ( 8.10m x 3.66m )

### Wc

5' 1" x 3' 5" ( 1.55m x 1.04m )

## **Bedroom**

17' 4" x 9' (5.28m x 2.74m)

### **En Suite**

5' 9" x 5' 6" ( 1.75m x 1.68m )

## welcome to

# **Omega Court The Gateway, Watford**

- One Bedroom First Floor Flat
- One Allocated Parking Space
- Balcony
- Spacious