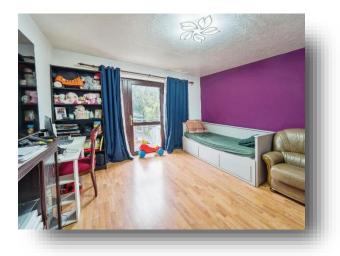

Entrance 10' to max x 7' 7" to max ( 3.05m to max x 2.31m to max )

**Lounge** 13' 4" x 12' 10" ( 4.06m x 3.91m )

**Kitchen** 10' x 8' 11" ( 3.05m x 2.72m )

**Bedroom** 12' 10" x 8' 7" ( 3.91m x 2.62m )

**Bathroom** 8' 9" x 5' 5" ( 2.67m x 1.65m )