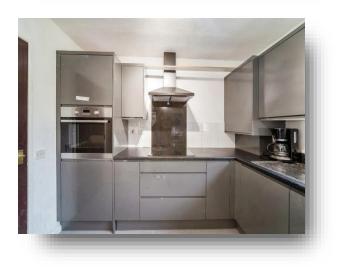

Entrance 10' to max x 7' 7" to max ( 3.05m to max x 2.31m to max )

**Lounge** 13' 4" x 12' 10" ( 4.06m x 3.91m )

**Kitchen** 10' x 8' 11" ( 3.05m x 2.72m )

**Bedroom** 12' 10" x 8' 7" ( 3.91m x 2.62m )

**Bathroom** 8' 9" x 5' 5" ( 2.67m x 1.65m )