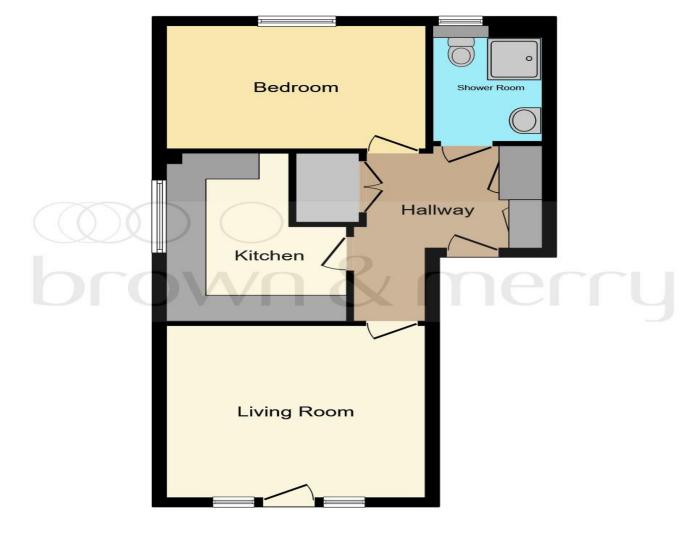

This floor plan is for illustrative purposes only. It is not drawn to scale. Any measurements, floor areas (including any total floor area), openings and orientation are approximate. No details are guaranteed, they cannot be relied upon for any purpose and they do not form part of any agreement. No liability is taken for any error, omission or misstatement. A party must rely upon its own inspection(s). Powered by www.focalagent.com

Entrance 10' to max x 7' 7" to max ( 3.05m to max x 2.31m to max )

**Lounge** 13' 4" x 12' 10" ( 4.06m x 3.91m )

**Kitchen** 10' x 8' 11" ( 3.05m x 2.72m )

**Bedroom** 12' 10" x 8' 7" ( 3.91m x 2.62m )

**Bathroom** 8' 9" x 5' 5" ( 2.67m x 1.65m )