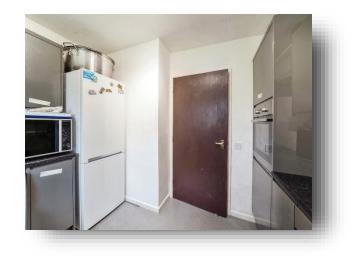

Entrance 10' to max x 7' 7" to max ( 3.05m to max x 2.31m to max )

**Lounge** 13' 4" x 12' 10" ( 4.06m x 3.91m )

**Kitchen** 10' x 8' 11" ( 3.05m x 2.72m )

**Bedroom** 12' 10" x 8' 7" ( 3.91m x 2.62m )

**Bathroom** 8' 9" x 5' 5" ( 2.67m x 1.65m )