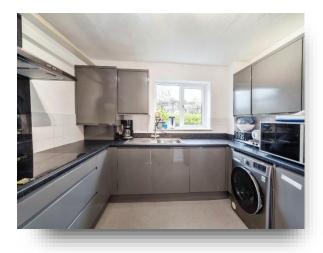

Entrance 10' to max x 7' 7" to max ( 3.05m to max x 2.31m to max )

**Lounge** 13' 4" x 12' 10" ( 4.06m x 3.91m )

**Kitchen** 10' x 8' 11" ( 3.05m x 2.72m )

**Bedroom** 12' 10" x 8' 7" ( 3.91m x 2.62m )

**Bathroom** 8' 9" x 5' 5" ( 2.67m x 1.65m )