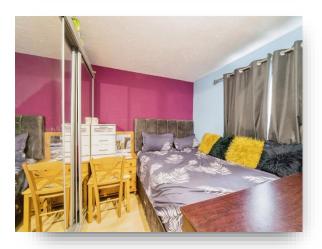

Entrance 10' to max x 7' 7" to max ( 3.05m to max x 2.31m to max )

**Lounge** 13' 4" x 12' 10" ( 4.06m x 3.91m )

**Kitchen** 10' x 8' 11" ( 3.05m x 2.72m )

**Bedroom** 12' 10" x 8' 7" ( 3.91m x 2.62m )

**Bathroom** 8' 9" x 5' 5" ( 2.67m x 1.65m )