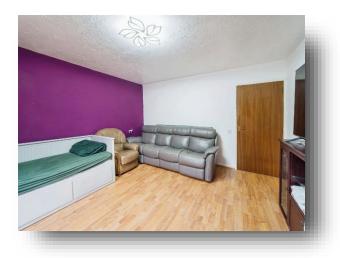

Entrance 10' to max x 7' 7" to max ( 3.05m to max x 2.31m to max )

**Lounge** 13' 4" x 12' 10" ( 4.06m x 3.91m )

**Kitchen** 10' x 8' 11" ( 3.05m x 2.72m )

**Bedroom** 12' 10" x 8' 7" ( 3.91m x 2.62m )

**Bathroom** 8' 9" x 5' 5" ( 2.67m x 1.65m )