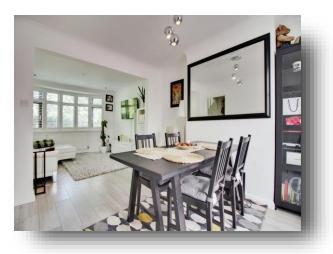

**Entrance** 13' 8" x 5' 6" ( 4.17m x 1.68m )

**Shower Room** 8' 4" x 2' 6" ( 2.54m x 0.76m )

Lounge 10' 11" x 10' 1" to bay ( 3.33m x 3.07m to bay )

**Dining Room** 11' 8" x 10' 5" ( 3.56m x 3.17m )

**Kitchen** 14' 8" x 10' 1" ( 4.47m x 3.07m )

# offers in excess of £475,000

This delightful 3-bedroom semi-detached home on North Western Avenue offers a spacious and well-designed layout, perfect for modern family living. The ground floor boasts a welcoming lounge, a bright dining room, and a contemporary kitchen with an island and fitted units, complemented by a convenient utility room and a stylish shower room. Upstairs, the landing with loft access leads to two generously sized bedrooms with fitted wardrobes, a third, wellproportioned bedroom, and a family bathroom. Enhanced by a rear extension, the property features beautifully maintained front and rear gardens, ample parking available, and is situated just 0.9 miles from Watford North station. With easy access to local shops, schools, and amenities, as well as major road links including the M1, M25, and A41, this home combines comfort, convenience, and charm.