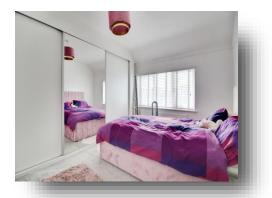

**Utility Room** 6' 1" x 5' 10" ( 1.85m x 1.78m )

Bedroom 1 11' 9" x 10' 6" into wardrobe ( 3.58m x 3.20m into wardrobe )

Bedroom 2 10' 6" into wardrobe x 10' 2" ( 3.20m into wardrobe x 3.10m )

**Bedroom 3** 7' 2" x 6' 7" ( 2.18m x 2.01m )