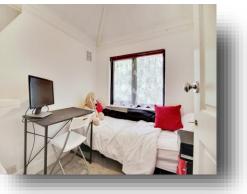

**Utility Room** 6' 1" x 5' 10" ( 1.85m x 1.78m )

Bedroom 1 11' 9" x 10' 6" into wardrobe ( 3.58m x 3.20m into wardrobe )

Bedroom 2 10' 6" into wardrobe x 10' 2" ( 3.20m into wardrobe x 3.10m )

**Bedroom 3** 7' 2" x 6' 7" ( 2.18m x 2.01m )