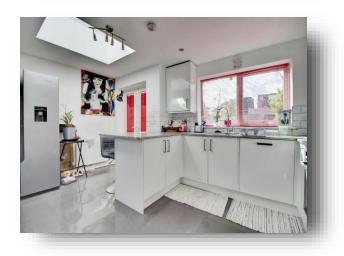

**Entrance** 13' 8" x 5' 6" ( 4.17m x 1.68m )

**Shower Room** 8' 4" x 2' 6" ( 2.54m x 0.76m )

Lounge 10' 11" x 10' 1" to bay ( 3.33m x 3.07m to bay )

**Dining Room** 11' 8" x 10' 5" ( 3.56m x 3.17m )

**Kitchen** 14' 8" x 10' 1" ( 4.47m x 3.07m )

# offers in excess of £475,000

This delightful 3-bedroom semi-detached home on North Western Avenue offers a spacious and well-designed layout, perfect for modern family living. The ground floor boasts a welcoming lounge, a bright dining room, and a contemporary kitchen with an island and fitted units, complemented by a convenient utility room and a stylish shower room. Upstairs, the landing with loft access leads to two generously sized bedrooms with fitted wardrobes, a third, wellproportioned bedroom, and a family bathroom. Enhanced by a rear extension, the property features beautifully maintained front and rear gardens, ample parking available, and is situated just 0.9 miles from Watford North station. With easy access to local shops, schools, and amenities, as well as major road links including the M1, M25, and A41, this home combines comfort, convenience, and charm.