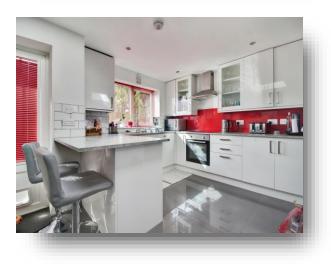

**Entrance** 13' 8" x 5' 6" ( 4.17m x 1.68m )

**Shower Room** 8' 4" x 2' 6" ( 2.54m x 0.76m )

Lounge 10' 11" x 10' 1" to bay ( 3.33m x 3.07m to bay )

**Dining Room** 11' 8" x 10' 5" ( 3.56m x 3.17m )

**Kitchen** 14' 8" x 10' 1" ( 4.47m x 3.07m )

# offers in excess of £475,000

This delightful 3-bedroom semi-detached home on North Western Avenue offers a spacious and well-designed layout, perfect for modern family living. The ground floor boasts a welcoming lounge, a bright dining room, and a contemporary kitchen with an island and fitted units, complemented by a convenient utility room and a stylish shower room. Upstairs, the landing with loft access leads to two generously sized bedrooms with fitted wardrobes, a third, wellproportioned bedroom, and a family bathroom. Enhanced by a rear extension, the property features beautifully maintained front and rear gardens, ample parking available, and is situated just 0.9 miles from Watford North station. With easy access to local shops, schools, and amenities, as well as major road links including the M1, M25, and A41, this home combines comfort, convenience, and charm.