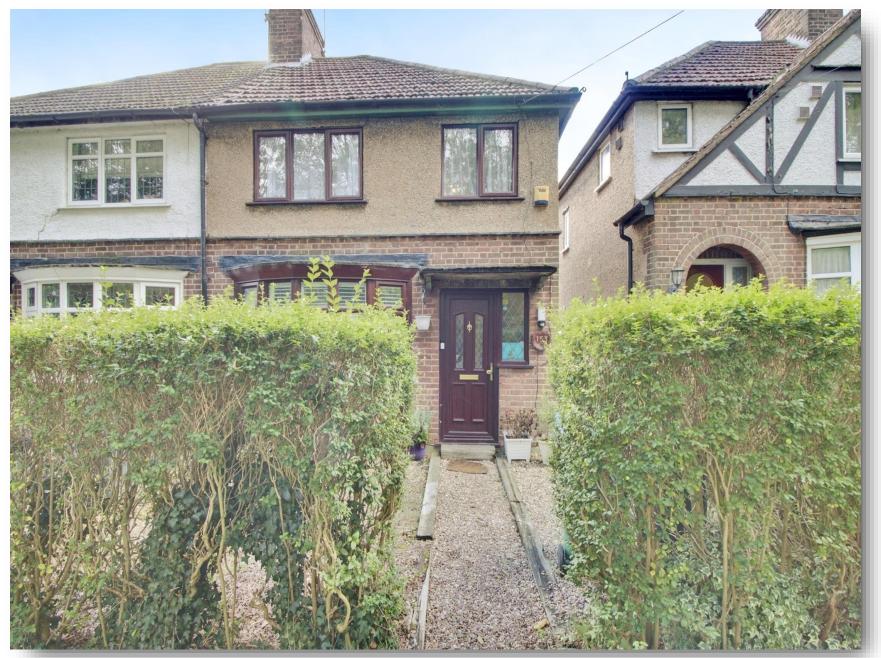

## North Western Avenue, Watford

A charming 3-bedroom semi-detached home on North Western Avenue, featuring two spacious reception rooms, a tasteful rear extension, front and rear gardens, ample parking available, and is in excellent condition throughout. Call us today to view!

## North Western Avenue, Watford

- 3 Bedroom Semi-detached House
- **Rear Extension**
- Ample Parking Available
- **Open Plan Living**
- Front & Rear Garden

Tenure: Freehold EPC Rating: D

# offers in excess of £475,000

This delightful 3-bedroom semi-detached home on North Western Avenue offers a spacious and well-designed layout, perfect for modern family living. The ground floor boasts a welcoming lounge, a bright dining room, and a contemporary kitchen with an island and fitted units, complemented by a convenient utility room and a stylish shower room. Upstairs, the landing with loft access leads to two generously sized bedrooms with fitted wardrobes, a third, wellproportioned bedroom, and a family bathroom. Enhanced by a rear extension, the property features beautifully maintained front and rear gardens, ample parking available, and is situated just 0.9 miles from Watford North station. With easy access to local shops, schools, and amenities, as well as major road links including the M1, M25, and A41, this home combines comfort, convenience, and charm.