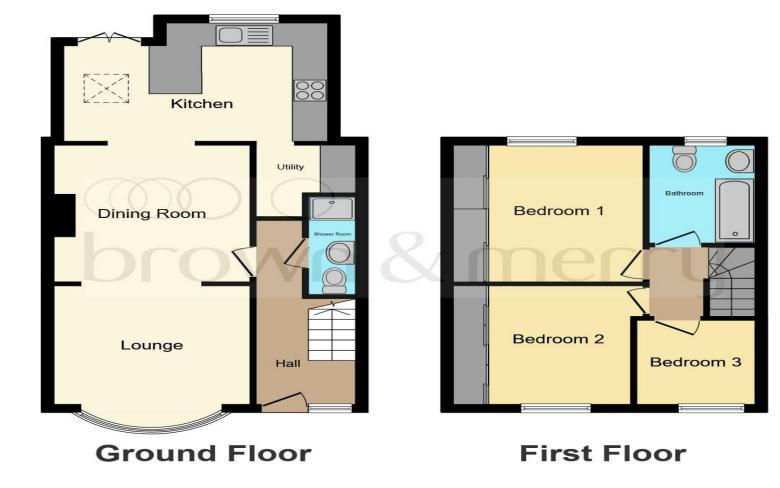

This floor plan is for illustrative purposes only. It is not drawn to scale. Any measurements, floor areas (including any total floor area), openings and orientation are approximate. No details are guaranteed, they cannot be relied upon for any purpose and they do not form part of any agreement. No liability is taken for any error, omission or misstatement. A party must rely upon its own inspection(s). Powered by www.focalagent.com

**Entrance** 13' 8" x 5' 6" ( 4.17m x 1.68m )

**Shower Room** 8' 4" x 2' 6" ( 2.54m x 0.76m )

Lounge 10' 11" x 10' 1" to bay ( 3.33m x 3.07m to bay )

**Dining Room** 11' 8" x 10' 5" ( 3.56m x 3.17m )

**Kitchen** 14' 8" x 10' 1" ( 4.47m x 3.07m )

**Utility Room** 6' 1" x 5' 10" ( 1.85m x 1.78m )

Bedroom 1 11' 9" x 10' 6" into wardrobe ( 3.58m x 3.20m into wardrobe )

Bedroom 2 10' 6" into wardrobe x 10' 2" ( 3.20m into wardrobe x 3.10m )

**Bedroom 3** 7' 2" x 6' 7" ( 2.18m x 2.01m )

**Bathroom** 8' 6" x 5' 10" ( 2.59m x 1.78m )