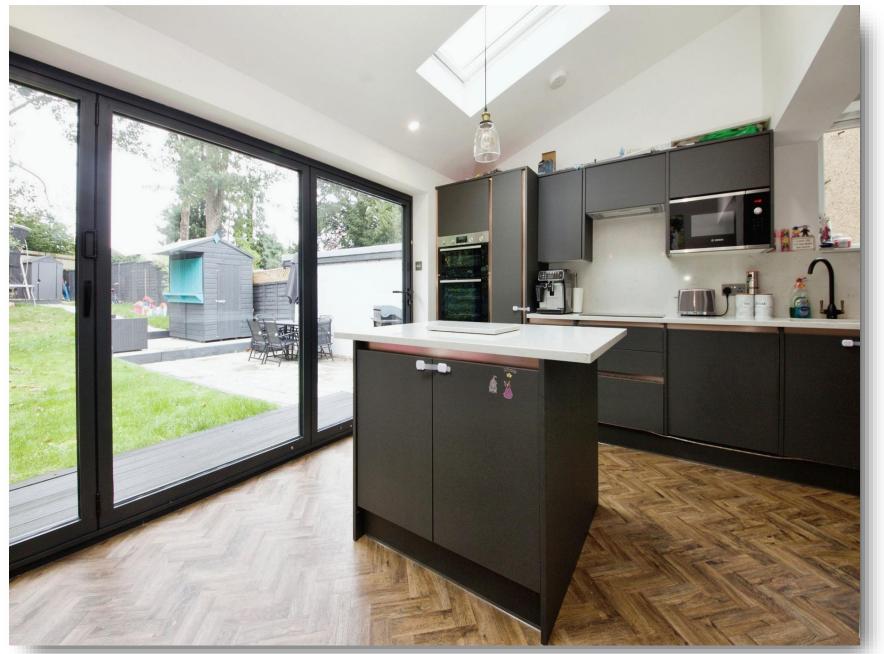

#### Entrance

**Lounge** 13' 1" x 10' 10" ( 3.99m x 3.30m )

**Dining Room** 13' 1" x 10' 6" ( 3.99m x 3.20m )

**Kitchen** 34' 9" x 16' 1" ( 10.59m x 4.90m )

## Melbourne Road, Bushey

- 3-Bedroom Semi-Detached House
- Sizeable Driveway
- Underfloor Heating Downstairs
- Garden Bar
- 2 Reception Rooms

Tenure: Freehold EPC Rating: E