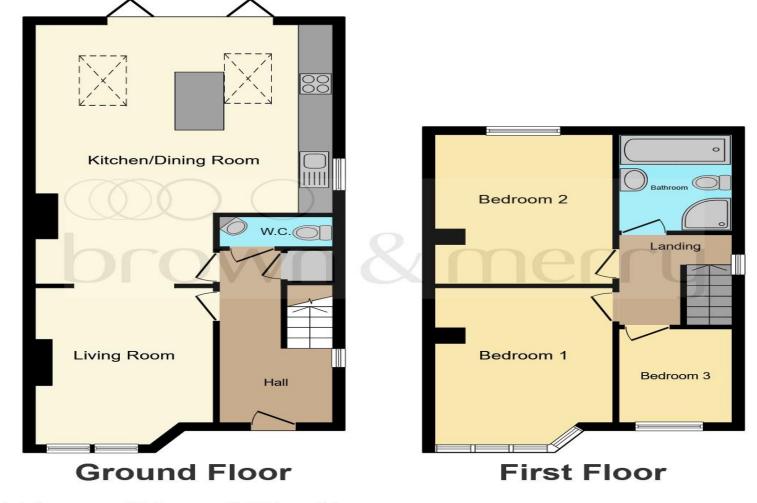

#### Total floor area 98.0 sq.m. (1,054 sq.ft.) approx

This floor plan is for illustrative purposes only. It is not drawn to scale. Any measurements, floor areas (including any total floor area), openings and orientation are approximate. No details are guaranteed, they cannot be relied upon for any purpose and they do not form part of any agreement. No liability is taken for any error, omission or misstatement. A party must rely upon its own inspection(s). Powered by www.focalagent.com

#### Entrance

**Lounge** 13' 1" x 10' 10" ( 3.99m x 3.30m )

**Dining Room** 13' 1" x 10' 6" ( 3.99m x 3.20m )

**Kitchen** 34' 9" x 16' 1" ( 10.59m x 4.90m )

#### Wc

**Bedroom 1** 12' 7" x 10' 1" ( 3.84m x 3.07m )

Bedroom 2

13' 1" x 10' 2" ( 3.99m x 3.10m )

**Bedroom 3** 8' 6" x 6' 7" ( 2.59m x 2.01m )

**Bathroom** 6' 2" x 8' 1" ( 1.88m x 2.46m )