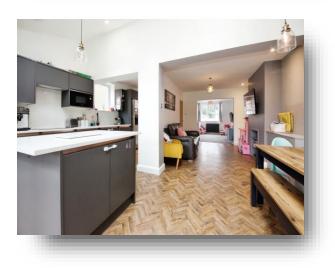

#### Entrance

**Lounge** 13' 1" x 10' 10" ( 3.99m x 3.30m )

**Dining Room** 13' 1" x 10' 6" ( 3.99m x 3.20m )

**Kitchen** 34' 9" x 16' 1" ( 10.59m x 4.90m )

## Melbourne Road, Bushey

- 3-Bedroom Semi-Detached House
- Sizeable Driveway
- Underfloor Heating Downstairs
- Garden Bar
- 2 Reception Rooms

Tenure: Freehold EPC Rating: E