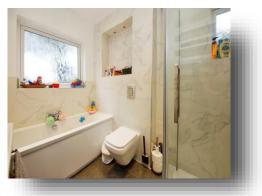

#### Wc

**Bedroom 1** 12' 7" x 10' 1" ( 3.84m x 3.07m )

Bedroom 2

13' 1" x 10' 2" ( 3.99m x 3.10m )

**Bedroom 3** 8' 6" x 6' 7" ( 2.59m x 2.01m )

**Bathroom** 6' 2" x 8' 1" ( 1.88m x 2.46m )