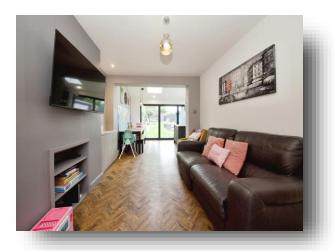

#### Entrance

**Lounge** 13' 1" x 10' 10" ( 3.99m x 3.30m )

**Dining Room** 13' 1" x 10' 6" ( 3.99m x 3.20m )

**Kitchen** 34' 9" x 16' 1" ( 10.59m x 4.90m )

## Melbourne Road, Bushey

- 3-Bedroom Semi-Detached House
- Sizeable Driveway
- Underfloor Heating Downstairs
- Garden Bar
- 2 Reception Rooms

Tenure: Freehold EPC Rating: E