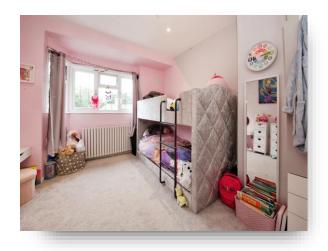

#### Wc

**Bedroom 1** 12' 7" x 10' 1" ( 3.84m x 3.07m )

Bedroom 2

13' 1" x 10' 2" ( 3.99m x 3.10m )

**Bedroom 3** 8' 6" x 6' 7" ( 2.59m x 2.01m )

**Bathroom** 6' 2" x 8' 1" ( 1.88m x 2.46m )