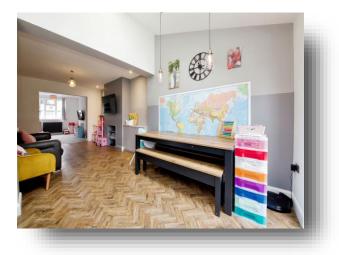

#### Entrance

**Lounge** 13' 1" x 10' 10" ( 3.99m x 3.30m )

**Dining Room** 13' 1" x 10' 6" ( 3.99m x 3.20m )

**Kitchen** 34' 9" x 16' 1" ( 10.59m x 4.90m )

## Melbourne Road, Bushey

- 3-Bedroom Semi-Detached House
- Sizeable Driveway
- Underfloor Heating Downstairs
- Garden Bar
- 2 Reception Rooms

Tenure: Freehold EPC Rating: E