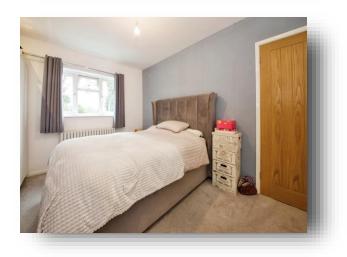

#### Wc

**Bedroom 1** 12' 7" x 10' 1" ( 3.84m x 3.07m )

Bedroom 2

13' 1" x 10' 2" ( 3.99m x 3.10m )

**Bedroom 3** 8' 6" x 6' 7" ( 2.59m x 2.01m )

**Bathroom** 6' 2" x 8' 1" ( 1.88m x 2.46m )