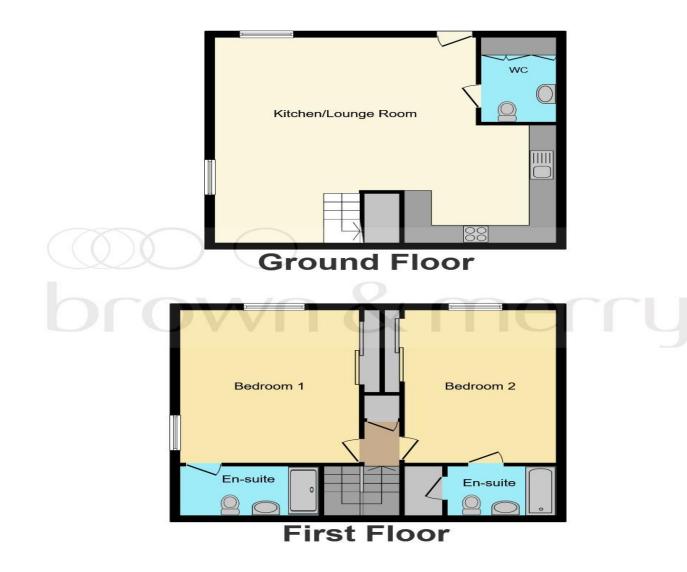

This floor plan is for illustrative purposes only. It is not drawn to scale. Any measurements, floor areas (including any total floor area), openings and orientation are approximate. No details are guaranteed, they cannot be relied upon for any purpose and they do not form part of any agreement. No liability is taken for any error, omission or misstatement. A party must rely upon its own inspection(s). Powered by www.focalagent.com

**Entrance** 8' 8" x 5' 4" ( 2.64m x 1.63m )

**Kitchen** 14' x 9' 8" ( 4.27m x 2.95m )

**Living Room (open Plan)** 24' 5" x 20' 9" (7.44m x 6.32m)

**Wash Bathroom** 6' 9" x 5' 2" ( 2.06m x 1.57m )

**Bedroom 1** 18' 3" x 14' 1" ( 5.56m x 4.29m )

**Bedroom 1 En Suite** 9' 1" x 6' 6" ( 2.77m x 1.98m )

**Bedroom 2** 16' 8" x 9' 8" ( 5.08m x 2.95m )

**Bedroom 2 En Suite** 6' 6" x 9' 8" ( 1.98m x 2.95m )