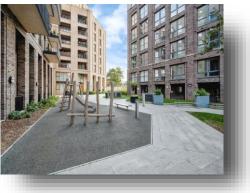

## Marri Street, Watford

- Large 2-Bedroom Duplex Maisonette
- Sought After Secure Underground Parking
- Wrap Around Patio
- Modern Finishings
- Plenty Of Storage

# £525,000

Discover this exquisite large two-bedroom duplex maisonette on Marri Street, featuring a large open-plan kitchen and living room, a beautiful main bedroom with an en-suite shower room, and a generously sized second bedroom also with an en-suite bath/shower room. This modern home boasts secure underground parking, a wraparound patio, ample storage, and a stylish interior. Ideally located just 0.3 miles from Watford Junction and less than a mile from the town centre, it offers unparalleled convenience with proximity to local shops, schools, bus stops, and other amenities. Get into London in 15-22 minutes whilst enjoying the luxury of space. Enjoy easy access to major road links such as the M1, M25, and A41. This property is 118 square meters / 1270 square feet Don't miss out on this exceptional property; call us today to schedule a viewing.