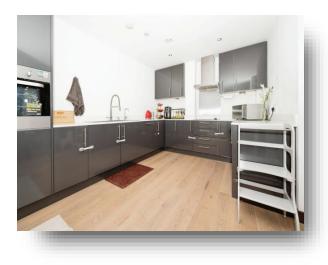

**Entrance** 8' 8" x 5' 4" ( 2.64m x 1.63m )

**Kitchen** 14' x 9' 8" ( 4.27m x 2.95m )

**Living Room (open Plan)** 24' 5" x 20' 9" (7.44m x 6.32m)

**Wash Bathroom** 6' 9" x 5' 2" ( 2.06m x 1.57m )

**Bedroom 1** 18' 3" x 14' 1" ( 5.56m x 4.29m )

# £525,000

Discover this exquisite large two-bedroom duplex maisonette on Marri Street, featuring a large open-plan kitchen and living room, a beautiful main bedroom with an en-suite shower room, and a generously sized second bedroom also with an en-suite bath/shower room. This modern home boasts secure underground parking, a wraparound patio, ample storage, and a stylish interior. Ideally located just 0.3 miles from Watford Junction and less than a mile from the town centre, it offers unparalleled convenience with proximity to local shops, schools, bus stops, and other amenities. Get into London in 15-22 minutes whilst enjoying the luxury of space. Enjoy easy access to major road links such as the M1, M25, and A41. This property is 118 square meters / 1270 square feet Don't miss out on this exceptional property; call us today to schedule a viewing.