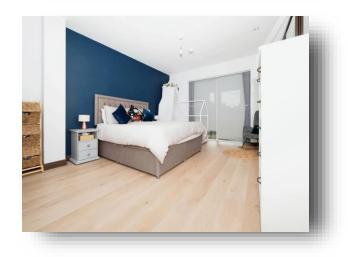

**Bedroom 1 En Suite** 9' 1" x 6' 6" ( 2.77m x 1.98m )

**Bedroom 2** 16' 8" x 9' 8" ( 5.08m x 2.95m )

**Bedroom 2 En Suite** 6' 6" x 9' 8" ( 1.98m x 2.95m )