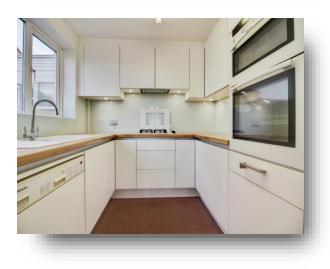

**Entrance** 10' 7" x 4' 10" ( 3.23m x 1.47m )

**Wc** 5' 6" x 2' 6" ( 1.68m x 0.76m )

**Lounge** 14' 7" x 13' 3" ( 4.45m x 4.04m )

**Dining Room** 9' 3" x 7' 7" ( 2.82m x 2.31m )

**Kitchen** 9' 3" x 8' 4" ( 2.82m x 2.54m )