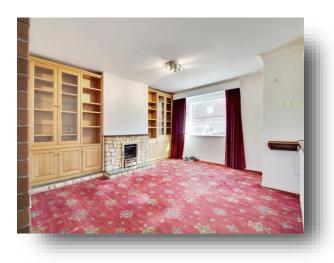

**Entrance** 10' 7" x 4' 10" ( 3.23m x 1.47m )

**Wc** 5' 6" x 2' 6" ( 1.68m x 0.76m )

**Lounge** 14' 7" x 13' 3" ( 4.45m x 4.04m )

**Dining Room** 9' 3" x 7' 7" ( 2.82m x 2.31m )

**Kitchen** 9' 3" x 8' 4" ( 2.82m x 2.54m )