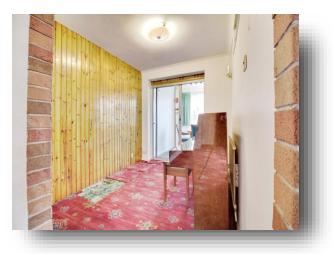

**Entrance** 10' 7" x 4' 10" ( 3.23m x 1.47m )

**Wc** 5' 6" x 2' 6" ( 1.68m x 0.76m )

**Lounge** 14' 7" x 13' 3" ( 4.45m x 4.04m )

**Dining Room** 9' 3" x 7' 7" ( 2.82m x 2.31m )

**Kitchen** 9' 3" x 8' 4" ( 2.82m x 2.54m )