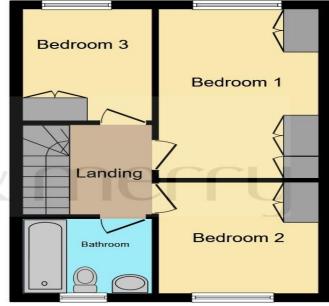

**First Floor** 

This floor plan is for illustrative purposes only. It is not drawn to scale. Any measurements, floor areas (including any total floor area), openings and orientation are approximate. No details are guaranteed, they cannot be relied upon for any purpose and they do not form part of any agreement. No liability is taken for any error, omission or misstatement. A party must rely upon its own inspection(s). Powered by www.focalagent.com

**Rear Extension** 15' x 7' 2" ( 4.57m x 2.18m )

**Bedroom 1** 14' 10" x 8' 11" ( 4.52m x 2.72m )

**Bedroom 2** 9' 2" x 8' 11" ( 2.79m x 2.72m )

**Bedroom 3** 9' 6" x 7' 3" ( 2.90m x 2.21m )

**Bathroom** 7' 5" x 6' 1" ( 2.26m x 1.85m )