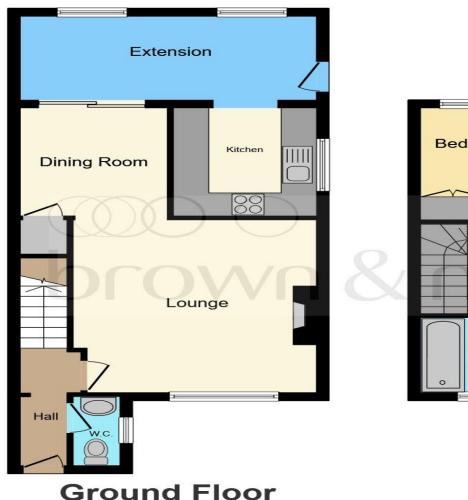

**First Floor** 

This floor plan is for illustrative purposes only. It is not drawn to scale. Any measurements, floor areas (including any total floor area), openings and orientation are approximate. No details are guaranteed, they cannot be relied upon for any purpose and they do not form part of any agreement. No liability is taken for any error, omission or misstatement. A party must rely upon its own inspection(s). Powered by www.focalagent.com

**Entrance** 10' 7" x 4' 10" ( 3.23m x 1.47m )

**Wc** 5' 6" x 2' 6" ( 1.68m x 0.76m )

**Lounge** 14' 7" x 13' 3" ( 4.45m x 4.04m )

**Dining Room** 9' 3" x 7' 7" ( 2.82m x 2.31m )

**Kitchen** 9' 3" x 8' 4" ( 2.82m x 2.54m )

**Rear Extension** 15' x 7' 2" ( 4.57m x 2.18m )

**Bedroom 1** 14' 10" x 8' 11" ( 4.52m x 2.72m )

**Bedroom 2** 9' 2" x 8' 11" ( 2.79m x 2.72m )

**Bedroom 3** 9' 6" x 7' 3" ( 2.90m x 2.21m )

**Bathroom** 7' 5" x 6' 1" ( 2.26m x 1.85m )