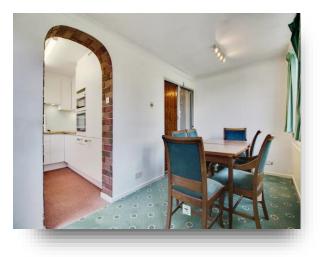

**Entrance** 10' 7" x 4' 10" ( 3.23m x 1.47m )

**Wc** 5' 6" x 2' 6" ( 1.68m x 0.76m )

**Lounge** 14' 7" x 13' 3" ( 4.45m x 4.04m )

**Dining Room** 9' 3" x 7' 7" ( 2.82m x 2.31m )

**Kitchen** 9' 3" x 8' 4" ( 2.82m x 2.54m )