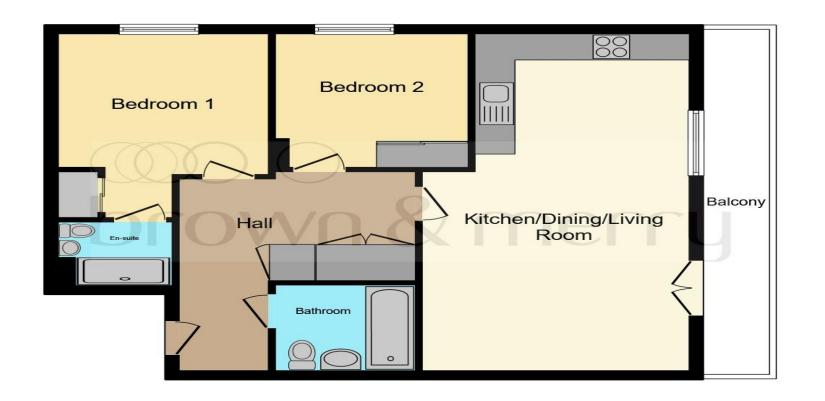

This floor plan is for illustrative purposes only. It is not drawn to scale. Any measurements, floor areas (including any total floor area), openings and orientation are approximate. No details are guaranteed, they cannot be relied upon for any purpose and they do not form part of any agreement. No liability is taken for any error, omission or misstatement. A party must rely upon its own inspection(s). Powered by www.focalagent.com

**Entrance** 13' 7" x 11' 2" ( 4.14m x 3.40m )

Lounge/Kitchen 25' 3" x 13' 1" ( 7.70m x 3.99m )

**Bedroom 1** 13' 1" x 10' (3.99m x 3.05m)

**En Suite** 7' 2" x 5' 7" ( 2.18m x 1.70m )

**Bedroom 2** 11' 5" x 9' 5" ( 3.48m x 2.87m )

#### **Bathroom** 7' 2" x 6' 4" ( 2.18m x 1.93m )