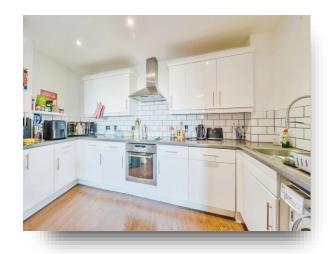

Ashleigh Court, Loates Lane, Watford, WD17 2PJ



## welcome to

## Ashleigh Court Loates Lane, Watford

Situated in the heart of the town centre on Loates Lane, this delightful 2-bedroom fourth-floor flat in great condition boasts a spacious balcony; call us to view.















This floor plan is for illustrative purposes only. It is not drawn to scale. Any measurements, floor areas (including any total floor area), openings and orientation are approximate. No details are guaranteed, they cannot be relied upon for any purpose and they do not form part of any agreement. No liability is taken for any error, omission or misstatement. A party must rely upon its own inspection(s). Powered by www.focalagent.com

#### **Entrance**

10' 3" x 8' 11" ( 3.12m x 2.72m )

#### Lounge

Irregular Shaped Room 21' 4" x 14' 8" ( 6.50m x 4.47m)

#### Kitchen

Irregular Shaped Room 13' 9" x 6' 6" ( 4.19m x 1.98m)

#### **Bedroom 1**

Irregular Shaped Room 13' 10" x (4.22m x)

#### **En Suite**

6' 3" x 5' 11" ( 1.91m x 1.80m )

#### **Bedroom 2**

Irregular Shaped Room 13'