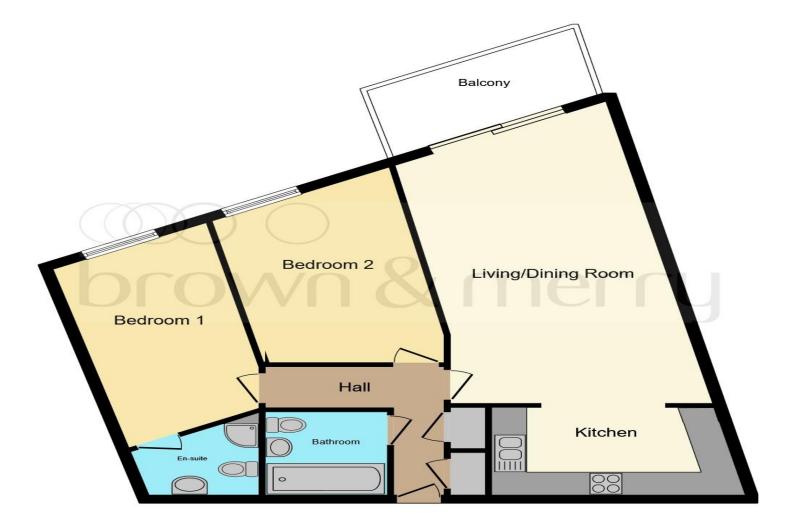

This floor plan is for illustrative purposes only. It is not drawn to scale. Any measurements, floor areas (including any total floor area), openings and orientation are approximate. No details are guaranteed, they cannot be relied upon for any purpose and they do not form part of any agreement. No liability is taken for any error, omission or misstatement. A party must rely upon its own inspection(s). Powered by www.focalagent.com

#### **Entrance**

10' 3" x 8' 11" ( 3.12m x 2.72m )

#### Lounge

Irregular Shaped Room 21' 4" x 14' 8" ( 6.50m x 4.47m)

#### Kitchen

Irregular Shaped Room 13' 9" x 6' 6" ( 4.19m x 1.98m)

#### **Bedroom 1**

Irregular Shaped Room 13' 10" x (4.22m x)

#### **En Suite**

6' 3" x 5' 11" ( 1.91m x 1.80m )

#### **Bedroom 2**

Irregular Shaped Room 13' 4" x 8' 4" ( 4.06m x 2.54m)

#### **Bathroom**

7' 1" x 6' 9" ( 2.16m x 2.06m )