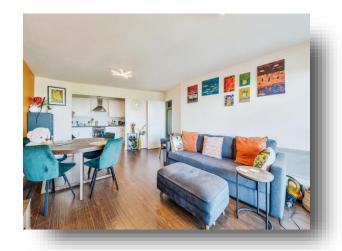

#### Lounge

Irregular Shaped Room 21' 4" x 14' 8" ( 6.50m x 4.47m)

#### Kitchen

Irregular Shaped Room 13' 9" x 6' 6" ( 4.19m x 1.98m)