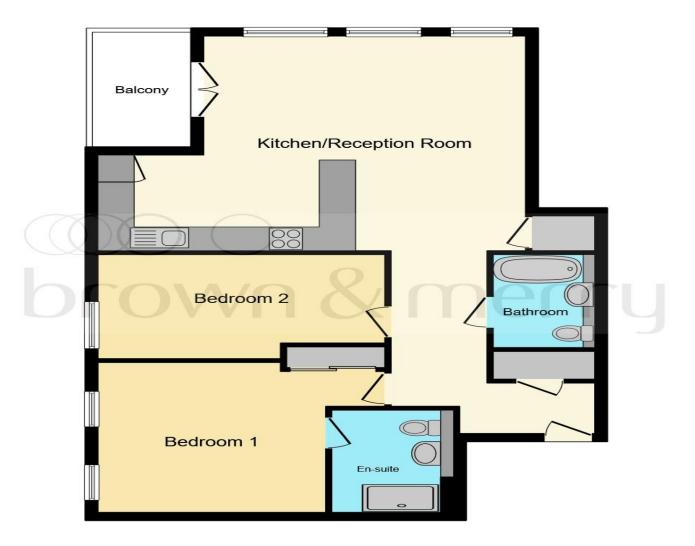

# **Conway Court Marri Street, Watford**

Located on Marri Street is this lovely 2 Bedroom Upper Floor Flat, which is presented to the market in pristine condition! Call us today to view.

This floor plan is for illustrative purposes only. It is not drawn to scale. Any measurements, floor areas (including any total floor area), openings and orientation are approximate. No details are guaranteed, they cannot be relied upon for any purpose and they do not form part of any agreement. No liability is taken for any error, omission or misstatement. A party must rely upon its own inspection(s). Powered by www.focalagent.com

#### **Entrance**

## Lounge/Kitchen

19' 7" x 18' 3" ( 5.97m x 5.56m )

#### **Bedroom 1**

13' 11" to max x 12' 5" ( 4.24m to max x 3.78m )

#### **En Suite**

7' 9" x 6' 7" ( 2.36m x 2.01m )

#### **Bedroom 2**

13' 2" x 8' 7" to max (  $4.01 m\ x\ 2.62 m$  to max )

### **Bathroom**

7' 8" x 6' 7" ( 2.34m x 2.01m )