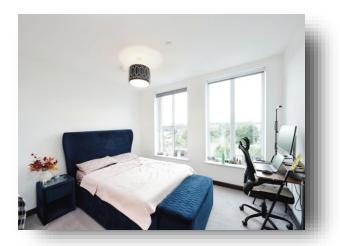

#### **Bedroom 1**

13' 11" to max x 12' 5" ( 4.24m to max x 3.78m )

#### **En Suite**

7' 9" x 6' 7" ( 2.36m x 2.01m )