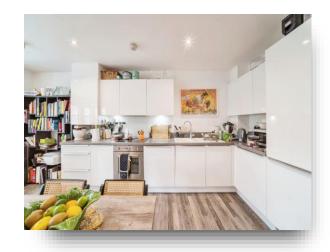

### Kitchen/Lounge

22' x 17' 11" ( 6.71m x 5.46m )

# Rouper Court Alexandra Road, Watford

- First Floor 1-Bedroom Flat
- Open Plan Living
- Private Communal Garden
- Immaculate Condition
- Excellent Location