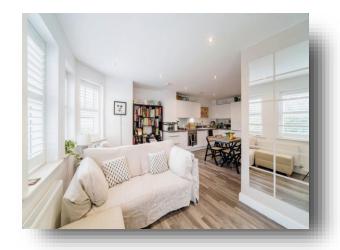

### Kitchen/Lounge

22' x 17' 11" ( 6.71m x 5.46m )

# Rouper Court Alexandra Road, Watford

- First Floor 1-Bedroom Flat
- Open Plan Living
- Private Communal Garden
- Immaculate Condition
- Excellent Location